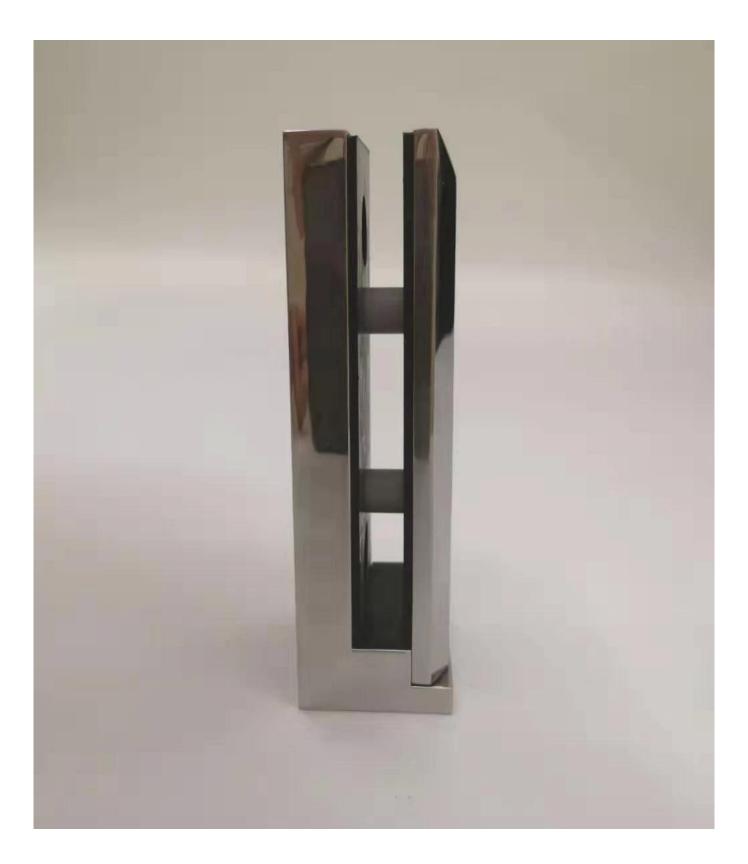

# Side Mounting Glass Spigot Destails

1) Side mounting glass spigot real shot photos

2) Side mounting glass spigot size

3) Side mounting glass spigot project