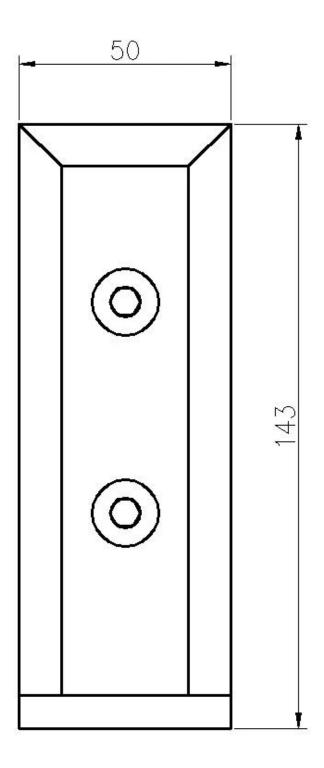

## Product Description

| Product Mame        | Duplex 2205 Side Mounted Glass Spigot For Swimming Pool<br>Fence or Balcony Glass Railing                                                                              |
|---------------------|------------------------------------------------------------------------------------------------------------------------------------------------------------------------|
| Material            | Stainless steel 316 or duplex 2205                                                                                                                                     |
| Finish              | Mirror polished / satin brushed                                                                                                                                        |
| For Glass Thickness | 8-13.52mm                                                                                                                                                              |
| Height              | 143mm                                                                                                                                                                  |
| Drill glass hole    | Diameter 14mm hole required in glass                                                                                                                                   |
| Payment Term        | PayPal, West Union, T/T                                                                                                                                                |
| Manufacture Method  | CNC machining (high quality)                                                                                                                                           |
| Packaging Details   | <ol> <li>One piece into one bubble bag, then into one white box</li> <li>12 pieces into one cardboard carton</li> <li>Or packing as customers' requirements</li> </ol> |
| Application         | Balcony glass railing, staircase railing, deck railing design,<br>swimming pool fence, balustrade frameless glass railing                                              |
| Factory Inspection  | Welcome                                                                                                                                                                |
| Sample              | Available before order                                                                                                                                                 |
| Mount               | Fascia mounting, side mounting glass spigot fixing into concrete or timber                                                                                             |
| MOQ                 | No limited. You can order as per your job requirement.                                                                                                                 |
| OEM & ODM Service   | Available                                                                                                                                                              |

# Side Mounting Glass Spigot Destails

1) Side mounting glass spigot real shot photos

2) Side mounting glass spigot size

3) Side mounting glass spigot project