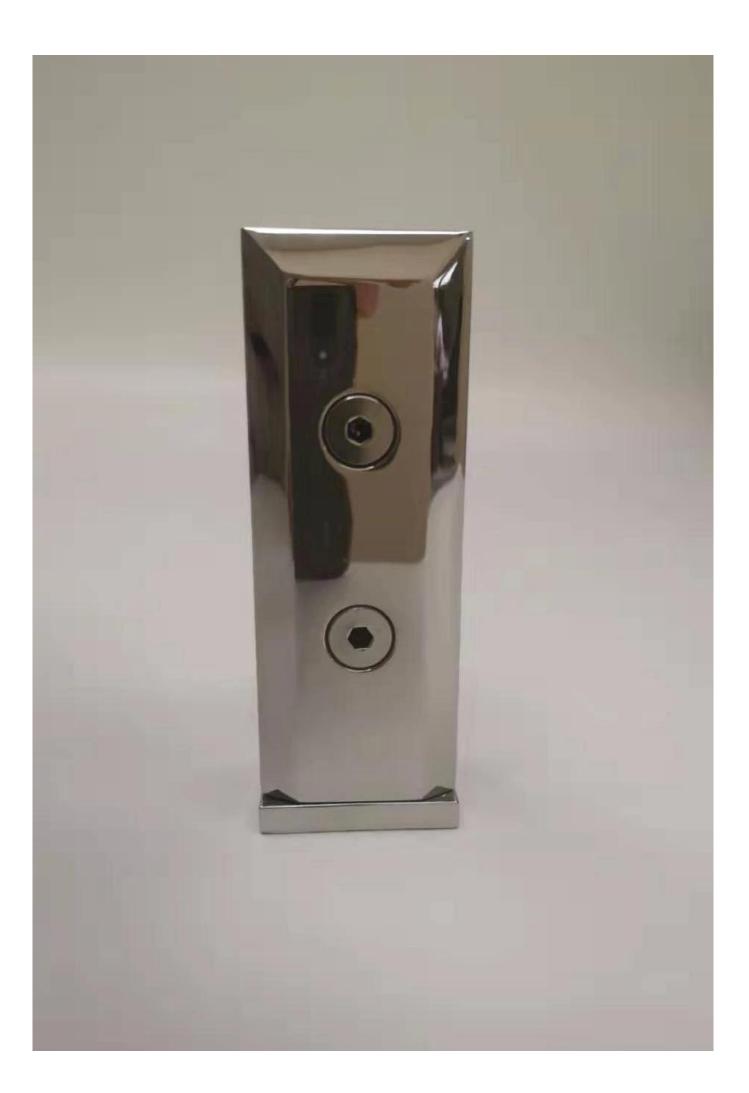

# Side Mounting Glass Spigot Destails

1) Side mounting glass spigot real shot photos

2) Side mounting glass spigot size

3) Side mounting glass spigot project