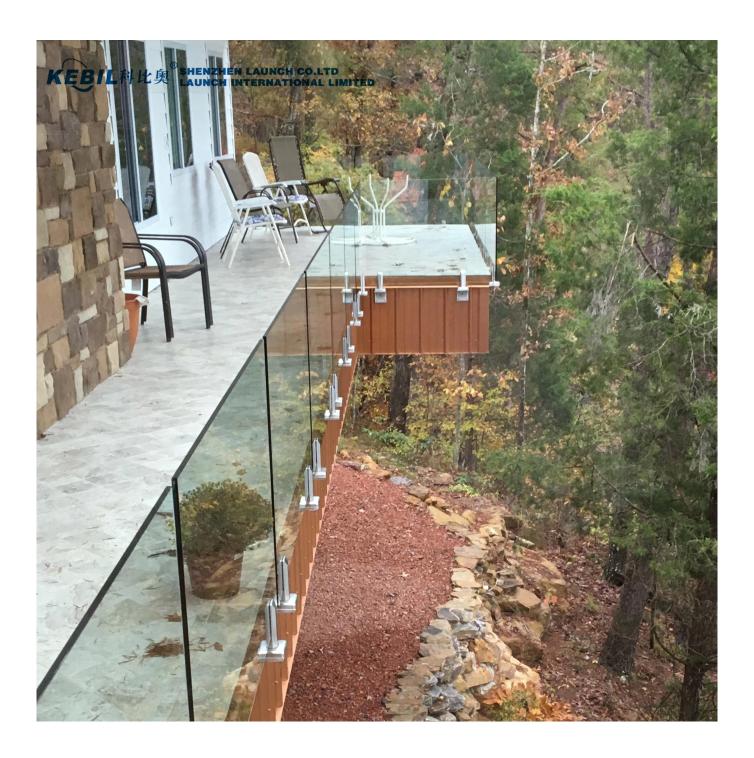

## Glass Pool Fence Spigot Destails

1) Glass pool fence spigot technical drawing

2) Glass pool fence spigot pictures

## **Glass Pool Fence Spigot Safety Packaging**

- 1. One piece into one bubble bag, then into one white box. 12 pieces into 365x330x230mm cardboard carton.
- 2. Packing as customers' requorements.

Glass Spigot Clamps Projects