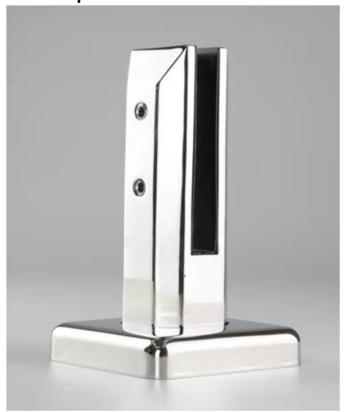

## Glass Pool Fence Spigot Destails

1) Glass pool fence spigot technical drawing

2) Glass pool fence spigot pictures

## - Mirror polished finish

- Satin brushed finish

RBM

**SBM** 