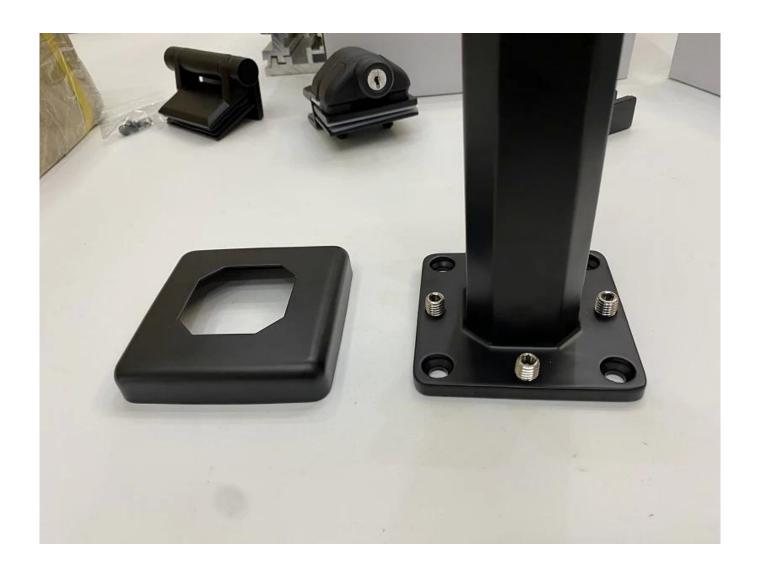

## - Black matte powder coated finish

## Glass Pool Fence Spigot Destails

1) Glass pool fence spigot technical drawing

2) Glass pool fence spigot pictures