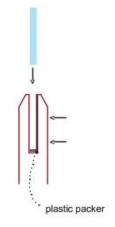

Note: Same installation method applies to round base plate spigot

The glass is then installed to the spigots. Place plastic packers between glass & spigot, at no stage should glass touch the metal **How adjustability works:** 