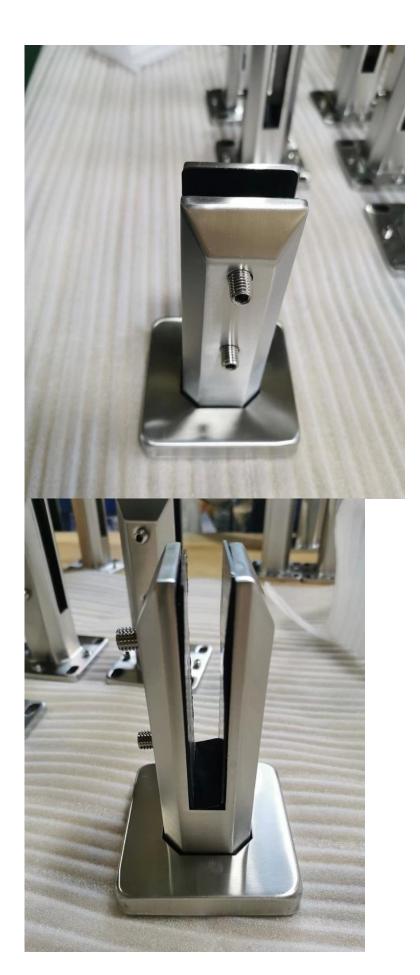

## Glass Pool Fence Spigot Destails

1) Glass pool fence spigot technical drawing

2) Glass pool fence spigot pictures

## - Mirror polished finish

- Satin brushed finish

RBM

**SBM** 