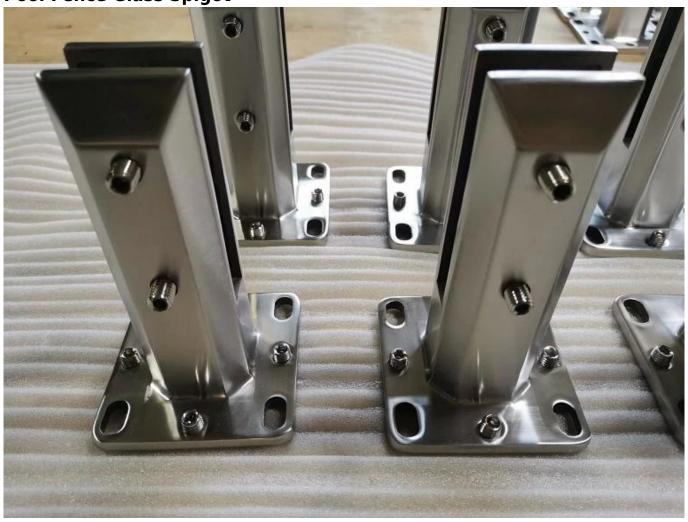

## Glass Pool Fence Spigot Destails

1) Glass pool fence spigot technical drawing

2) Glass pool fence spigot pictures

## - Mirror polished finish

- Satin brushed finish

RBM

**SBM** 