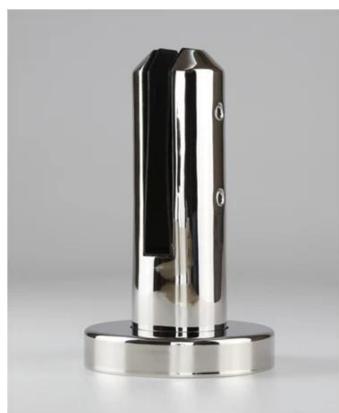

## Glass Pool Fence Spigot Destails

1) Glass pool fence spigot technical drawing

2) Glass pool fence spigot pictures

## - Mirror polished finish

- Satin brushed finish

RBM

**SBM** 