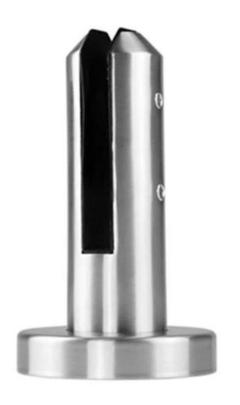

## Glass Pool Fence Spigot Destails

1) Glass pool fence spigot technical drawing

2) Glass pool fence spigot pictures

## - Mirror polished finish

- Satin brushed finish

RBM

**SBM** 