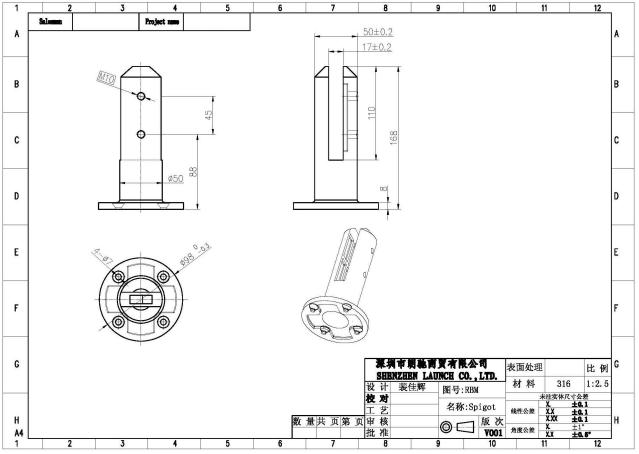

## Glass Pool Fence Spigot Destails

1) Glass pool fence spigot technical drawing

2) Glass pool fence spigot pictures

# **Product Description**

| Product Mame        | Duplex 2205 Stainless Steel Adjustable Frameless Railing Balustrade<br>Pool Fence Glass Spigot                                                   |
|---------------------|--------------------------------------------------------------------------------------------------------------------------------------------------|
| Material            | Duplex 2205 / stainless steel 316                                                                                                                |
| Standard            | Australian Standard <b>AS 1926.1-2012</b> : Safety Barriers for Swimming Pools                                                                   |
| Installation        | 4 x 11mm Counter Sunk Holes for timber screw or Countersunk bolt installation                                                                    |
| Finish              | Mirror polished / satin brushed / black / gold                                                                                                   |
| For Glass Thickness | 8-13.52mm (NO hole required in glass)                                                                                                            |
| Height              | 168mm                                                                                                                                            |
| Base Cover Size     | 100x100mm for square, diameter 100mm for round                                                                                                   |
| Mounting            | Surface/floor mounting                                                                                                                           |
| Manufacture Method  | Casting (high quality)                                                                                                                           |
| Packaging Details   | 1) One piece into one bubble bag, then into one white box 2) 12 pieces into 365x330x230mm cardboard carton 3) Packing as customers' requirements |
| Application         | Pool fence/balcony/deck/stairs glass railing                                                                                                     |
| Factory Inspection  | Available                                                                                                                                        |
| Sample              | Available                                                                                                                                        |
| MOQ                 | 10 pieces. Could order as per your job requirement.                                                                                              |
| OEM & ODM Service   | Available                                                                                                                                        |