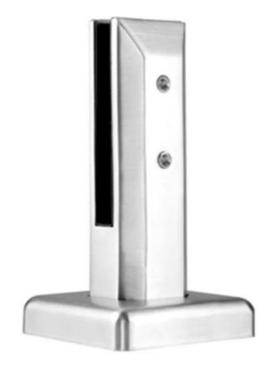

Duplex 2205 Stainless Steel Adjustable Frameless Railing Balustrade Pool Fence Glass Spigot

# **Product Description**

| Product Mame        | Duplex 2205 Stainless Steel Adjustable Frameless Railing Balustrade<br>Pool Fence Glass Spigot                                                   |
|---------------------|--------------------------------------------------------------------------------------------------------------------------------------------------|
| Material            | Duplex 2205 / stainless steel 316                                                                                                                |
| Standard            | Australian Standard <b>AS 1926.1-2012</b> : Safety Barriers for Swimming Pools                                                                   |
| Installation        | 4 x 11mm Counter Sunk Holes for timber screw or Countersunk bolt installation                                                                    |
| Finish              | Mirror polished / satin brushed / black / gold                                                                                                   |
| For Glass Thickness | 8-13.52mm (NO hole required in glass)                                                                                                            |
| Height              | 168mm                                                                                                                                            |
| Base Cover Size     | 100x100mm for square, diameter 100mm for round                                                                                                   |
| Mounting            | Surface/floor mounting                                                                                                                           |
| Manufacture Method  | Casting (high quality)                                                                                                                           |
| Packaging Details   | 1) One piece into one bubble bag, then into one white box 2) 12 pieces into 365x330x230mm cardboard carton 3) Packing as customers' requirements |
| Application         | Pool fence/balcony/deck/stairs glass railing                                                                                                     |
| Factory Inspection  | Available                                                                                                                                        |
| Sample              | Available                                                                                                                                        |
| MOQ                 | 10 pieces. Could order as per your job requirement.                                                                                              |
| OEM & ODM Service   | Available                                                                                                                                        |