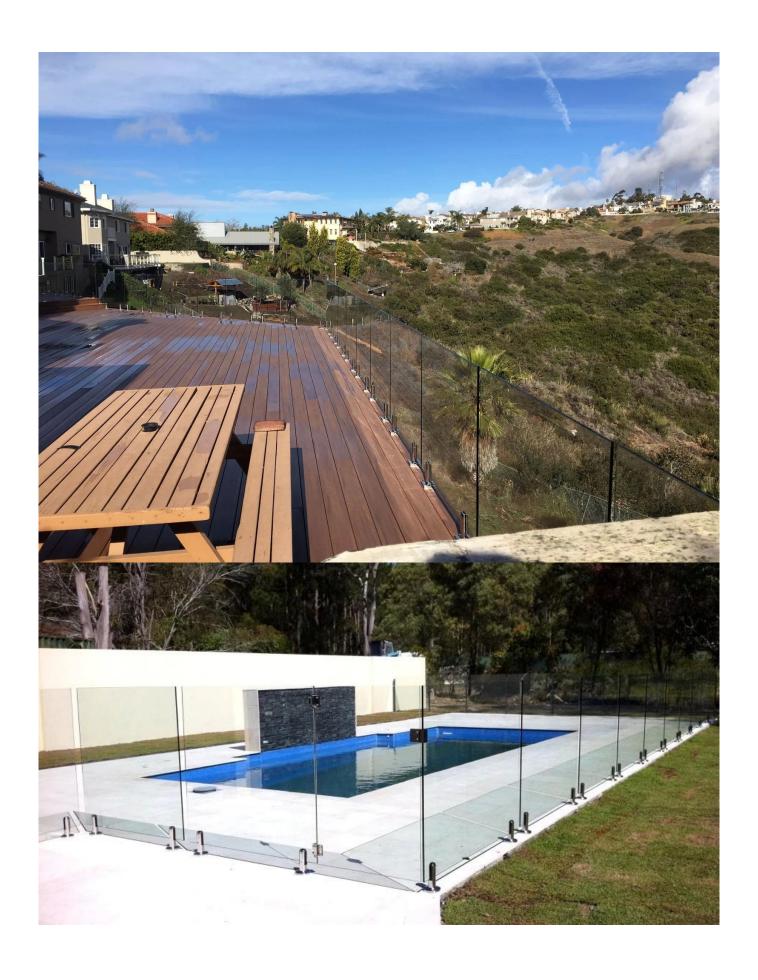

## **Glass Pool Fence Spigot Safety Packaging**

- 1. One piece into one bubble bag, then into one white box. 12 pieces into 365x330x230mm cardboard carton.
- 2. Packing as customers' requorements.

Glass Spigot Clamps Projects