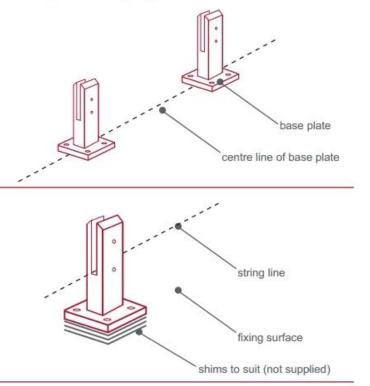

### 3) Glass Pool Fence Spigot Installation Guide

## fixing method: base plate spigots

Mark out the centre line of proposed glass fence with a chalk line. Determine clamp location based on a sheet size (recommendation on pages 1 & 2). Use base plate as a template to mark out the hole positions and drill holes to suit.

Tip: By setting the two outer spigots of your total span, a string line can be run in the 'throat' of the spigots, giving correct height for all spigots in between

Note: Do not exceed 100mm gap from the fixing surface to the bottom of the glass