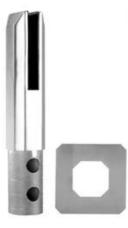

## Duplex 2205 Stainless Steel Core Drill Glass Spigot For Frameless Glass Railing



1) Main features of core drill in ground glass spigot

- Need drill holes in the ground for fixing
- For 10-13.52mm thickness glass panels
- With decorative cover ring
- Duplex 2205 or stainless steel material
- Satin /mirror /black finish
- Extra length available by welding
- 2 pcs for a glass panel within 1.2m wide
- MOQ 10 pcs

## 2) RCM core drill glass spigot photo











3) RCM core drill glass spigot drawing



## 4) Packing photos for RCM





5) We have more models of glass spigots for your selection



MODEL # SBM



MODEL # RBM



Glass spigot

MODEL # SCM



MODEL # RCM

\* Project photos of glass spigot swimming pool fence-



1.Are you factory? Yes, we are factory.

2.Do you offer free samples? Yes, we offer free samples, but customers need to pay express charges.

3.What materials do you have? We have the material of stainless steel 304, 316, 316L and Duplex 2205.

4.What is your MOQ? MOQ of order required is 1 pc.

5.What kind of payment do you accept? We accept the payment of T/T, LC, PayPal, West Union, etc.

6.What is your payment term? Our payment term is T/T[100% or 30/70[]or L/C at sight .

7.What is your delivery time? Our delivery time is from 5 days to 30 days based on your quantity.

8.Do you offer OEM & ODM service? Yes we offer OEM&ODM service.

9.Do you offer after-sales service? Yes, we offer af