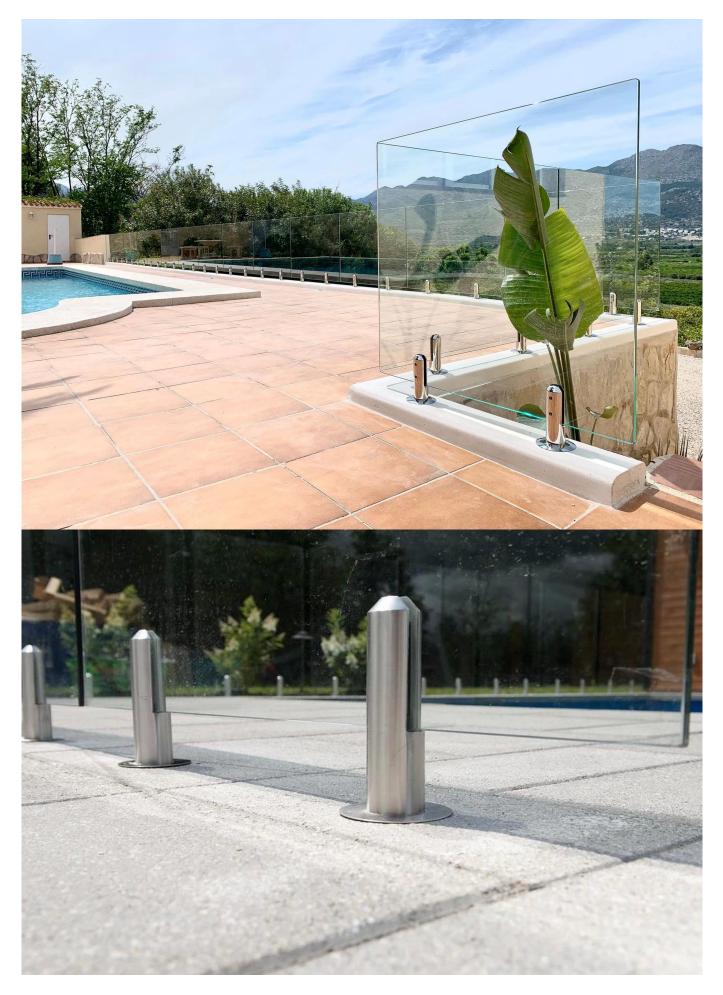

## 4) Packing photos for RCM

5) We have more models of glass spigots for your selection

MODEL # SBM

MODEL # RBM

Glass spigot

MODEL # SCM

MODEL # RCM

\* Project photos of glass spigot swimming pool fence-