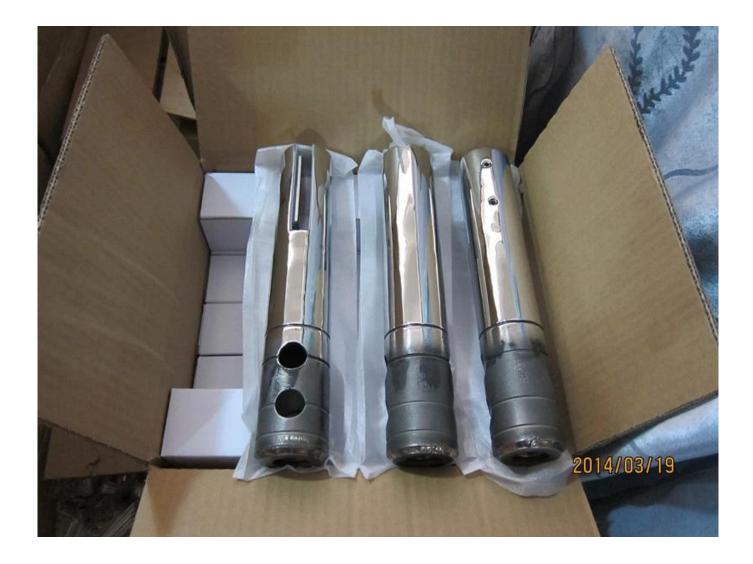

## 4) Packing photos for RCM

5) We have more models of glass spigots for your selection

MODEL # SBM

MODEL # RBM

Glass spigot

MODEL # SCM

MODEL # RCM

\* Project photos of glass spigot swimming pool fence-