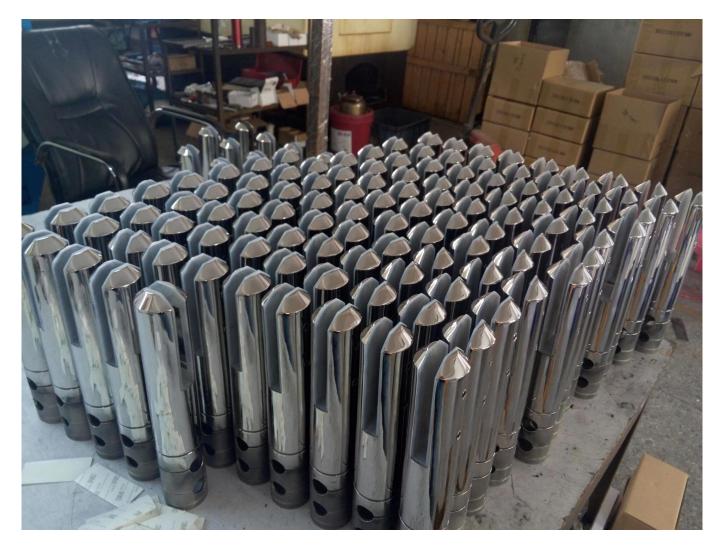

## 4) Packing photos for RCM

5) We have more models of glass spigots for your selection

MODEL # SBM

MODEL # RBM

Glass spigot

MODEL # SCM

MODEL # RCM

\* Project photos of glass spigot swimming pool fence-