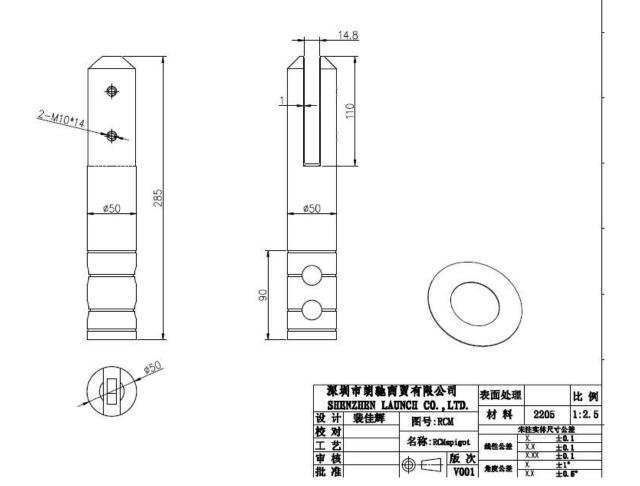

## Duplex 2205 Stainless Steel Core Drill Glass Spigot For Frameless Glass Railing



1) Main features of core drill in ground glass spigot

- Need drill holes in the ground for fixing
- For 10-13.52mm thickness glass panels
- With decorative cover ring
- Duplex 2205 or stainless steel material
- Satin /mirror /black finish
- Extra length available by welding
- 2 pcs for a glass panel within 1.2m wide
- MOQ 10 pcs

## 2) RCM core drill glass spigot photo











3) RCM core drill glass spigot drawing



## 4) Packing photos for RCM





5) We have more models of glass spigots for your selection



MODEL # SBM



MODEL # RBM



Glass spigot

MODEL # SCM



MODEL # RCM

\* Project photos of glass spigot swimming pool fence-



1.Are you factory? Yes, we are factory.

2.Do you offer free samples? Yes, we offer free samples, but customers need to pay express charges.

3.What materials do you have? We have the material of stainless steel 304, 316, 316L and Duplex 2205.

4.What is your MOQ? MOQ of order required is 1 pc.

5.What kind of payment do you accept? We accept the payment of T/T, LC, PayPal, West Union, etc.

6.What is your payment term? Our payment term is T/T[100% or 30/70[]or L/C at sight .

7.What is your delivery time? Our delivery time is from 5 days to 30 days based on your qu