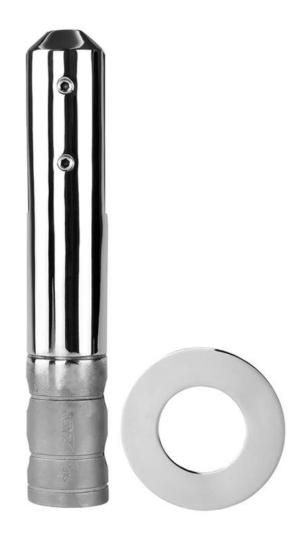

## Duplex 2205 Stainless Steel Core Drill Glass Spigot For Frameless Glass Railing



1) Main features of core drill in ground glass spigot

- Need drill holes in the ground for fixing
- For 10-13.52mm thickness glass panels
- With decorative cover ring
- Duplex 2205 or stainless steel material
- Satin /mirror /black finish
- Extra length available by welding
- 2 pcs for a glass panel within 1.2m wide
- MOQ 10 pcs

## 2) RCM core drill glass spigot photo











3) RCM core drill glass spigot drawing



## 4) Packing photos for RCM





5) We have more models of glass spigots for your selection



MODEL # SBM



MODEL # RBM



Glass spigot

MODEL # SCM



MODEL # RCM

\* Project photos of glass spigot swimming pool fence-



1.Are you factory? Yes, we are factory.

2.Do you offer free samples? Yes, we offer free samples, but customers need to pay express charges.

3.What materials do you have? We have the material of stainless steel 304, 316, 316L and Duplex 2205.

4.What is your MOQ? MOQ of order required is 1 pc.

5.What kind of payment do you accept? We accept the payment of T/T, LC, PayPal, West Union, etc.

6.What is your payment term? Our payment term is T/T[100% or 30/70[]or L/C at sight .

7.What is your delivery time? Our delivery tim