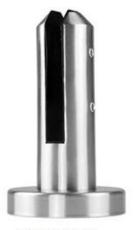

## Duplex 2205 Stainless Steel Core Drill Glass Spigot For Frameless Glass Railing



1) Main features of core drill in ground glass spigot

- Need drill holes in the ground for fixing
- For 10-13.52mm thickness glass panels
- With decorative cover ring
- Duplex 2205 or stainless steel material
- Satin /mirror /black finish
- Extra length available by welding
- 2 pcs for a glass panel within 1.2m wide
- MOQ 10 pcs

## 2) RCM core drill glass spigot photo











3) RCM core drill glass spigot drawing



## 4) Packing photos for RCM





5) We have more models of glass spigots for your selection



MODEL # SBM



MODEL # RBM



Glass spigot

MODEL # SCM



MODEL # RCM

\* Project photos of glass spigot swimming pool fence-



1.Are you factory? Yes, we are factory.

2.Do you offer free samples? Yes, we offer free samples, but customers need to pay express charges.

3.What materials do you have? We have the material of stainless steel 304, 316, 316L and Duplex 2205.

4.What is your MOQ? MOQ of order required is 1 pc.

5.What kind of payment do you accept? We accept the payment of T/T, LC, PayPal, West Union, etc.

6.What is your payment term? Our payment term is T/T[100% or 30/70[]or L/C at sight .

7.What is your delivery time? Our delivery time is from 5 days to 30 days based on your quantity.

8.Do you offer OEM & ODM service? Yes we offer OEM&ODM service.

9.Do you offer after-sales service? Y