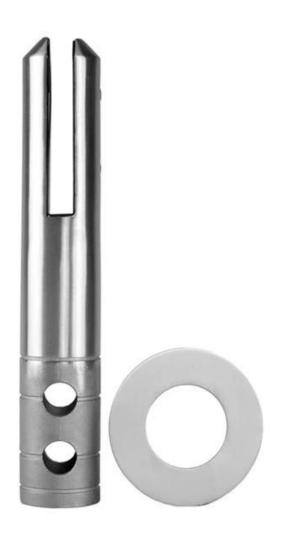

## Duplex 2205 Stainless Steel Core Drill Glass Spigot For Frameless Glass Railing



1) Main features of core drill in ground glass spigot

- Need drill holes in the ground for fixing
- For 10-13.52mm thickness glass panels
- With decorative cover ring
- Duplex 2205 or stainless steel material
- Satin /mirror /black finish
- Extra length available by welding
- 2 pcs for a glass panel within 1.2m wide
- MOQ 10 pcs

## 2) RCM core drill glass spigot photo











3) RCM core drill glass spigot drawing



## 4) Packing photos for RCM





5) We have more models of glass spigots for your selection



MODEL # SBM



MODEL # RBM



Glass spigot

MODEL # SCM



MODEL # RCM

\* Project photos of glass spigot swimming pool fence-



1.Are you factory? Yes, we are factory.

2.Do you offer free samples? Yes, we offer free samples, but customers need to pay express charges.

3.What materials do you have? We have the material of stainless steel 304, 316, 316L and Duplex 2205.

4.What is your MOQ? MOQ of order required is 1 pc.

5.What kind of payment do you accept? We accept the payment of T/T, LC, PayPal, West Union, etc.

6.What is your payment term? Our payment term is T/T[100% or 30/70[]or L/C at sight .

7.What is your delivery time? Our delivery