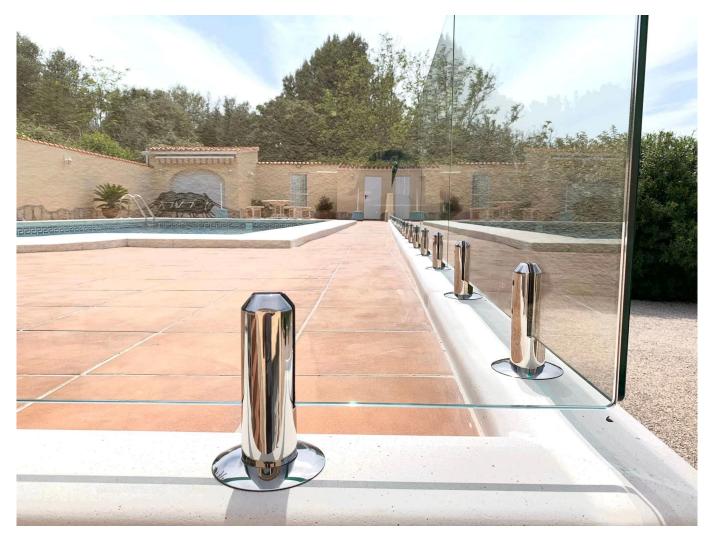

## Duplex 2205 Stainless Steel Core Drill Glass Spigot For Frameless Glass Railing

1) Main features of core drill in ground glass spigot

- Need drill holes in the ground for fixing
- For 10-13.52mm thickness glass panels
- With decorative cover ring
- Duplex 2205 or stainless steel material
- Satin /mirror /black finish
- Extra length available by welding
- 2 pcs for a glass panel within 1.2m wide
- MOQ 10 pcs