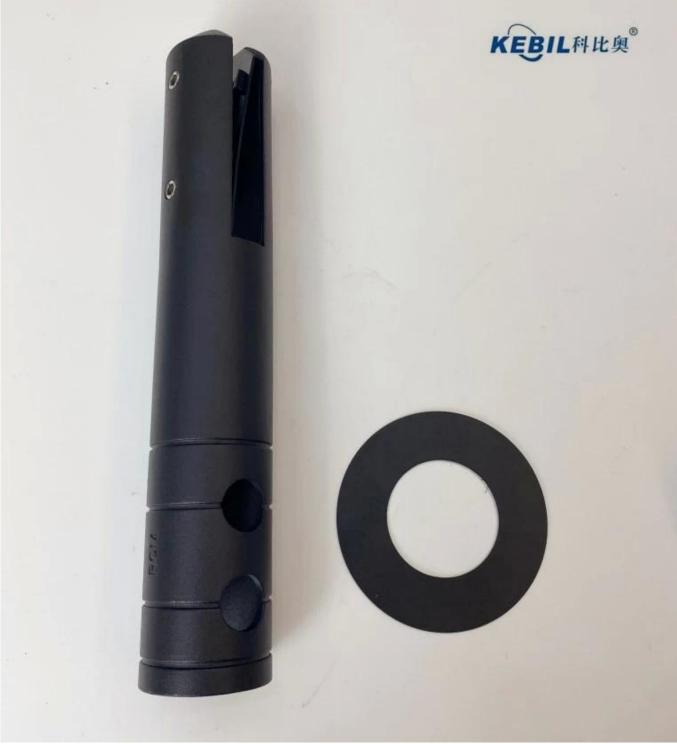

## Duplex 2205 Stainless Steel Core Drill Glass Spigot For Frameless Glass Railing



1) Main features of core drill in ground glass spigot

- Need drill holes in the ground for fixing
- For 10-13.52mm thickness glass panels
- With decorative cover ring
- Duplex 2205 or stainless steel material
- Satin /mirror /black finish
- Extra length available by welding
- 2 pcs for a glass panel within 1.2m wide
- MOQ 10 pcs

## 2) RCM core drill glass spigot photo











3) RCM core drill glass spigot drawing



## 4) Packing photos for RCM





5) We have more models of glass spigots for your selection



MODEL # SBM



MODEL # RBM



Glass spigot

MODEL # SCM



MODEL # RCM

\* Project photos of glass spigot swimming pool fence-



1.Are you factory? Yes, we are factory.

2.Do you offer free samples? Yes, we offer free samples, but customers need to pay express charges.

3.What materials do you have? We have the material of stainless steel 304, 316, 316L and Duplex 2205.

4.What is your MOQ? MOQ of order required is 1 pc.

5.What kind of payment do you accept? We accept the payment of T/T, LC, PayPal, West Union, etc.

6.What is your payment term? Our payment term is T/T[100% or 30/70[]or L/C at sight .

7.What is your delivery time? Our delivery time