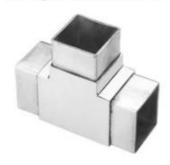

3-way tube connector

| For tube dimensions | Model |          |
|---------------------|-------|----------|
| 40×40×1.5(mm)       | S402  |          |
| 51×51×3.2(mm)       | S512  | <b>→</b> |
| 25×25×1.2(mm)       | S252  |          |
| 50×50×3.0(mm)       | S512A |          |
|                     |       |          |

3-way tube connector

| For tube dimensions | Model |
|---------------------|-------|
| 30×30×1.5(mm)       | S303  |
| 40×40×1.5(mm)       | S403  |
| 50×50×2.0(mm)       | S503  |
| 51×51×3.2(mm)       | S513  |
| 25×25×1.2(mm)       | S253  |
| 50×50×3.0(mm)       | S513A |
|                     |       |