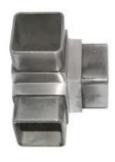

3-way tube connector

| For tube dimensions | Model |          |
|---------------------|-------|----------|
| 40×40×1.5(mm)       | S402  |          |
| 51×51×3.2(mm)       | S512  | <b>→</b> |
| 25×25×1.2(mm)       | S252  |          |
| 50×50×3.0(mm)       | S512A |          |
|                     |       |          |

3-way tube connector

| For tube dimensions | Model |
|---------------------|-------|
| 30×30×1.5(mm)       | S303  |
| 40×40×1.5(mm)       | S403  |
| 50×50×2.0(mm)       | S503  |
| 51×51×3.2(mm)       | S513  |
| 25×25×1.2(mm)       | S253  |
| 50×50×3.0(mm)       | S513A |
|                     |       |