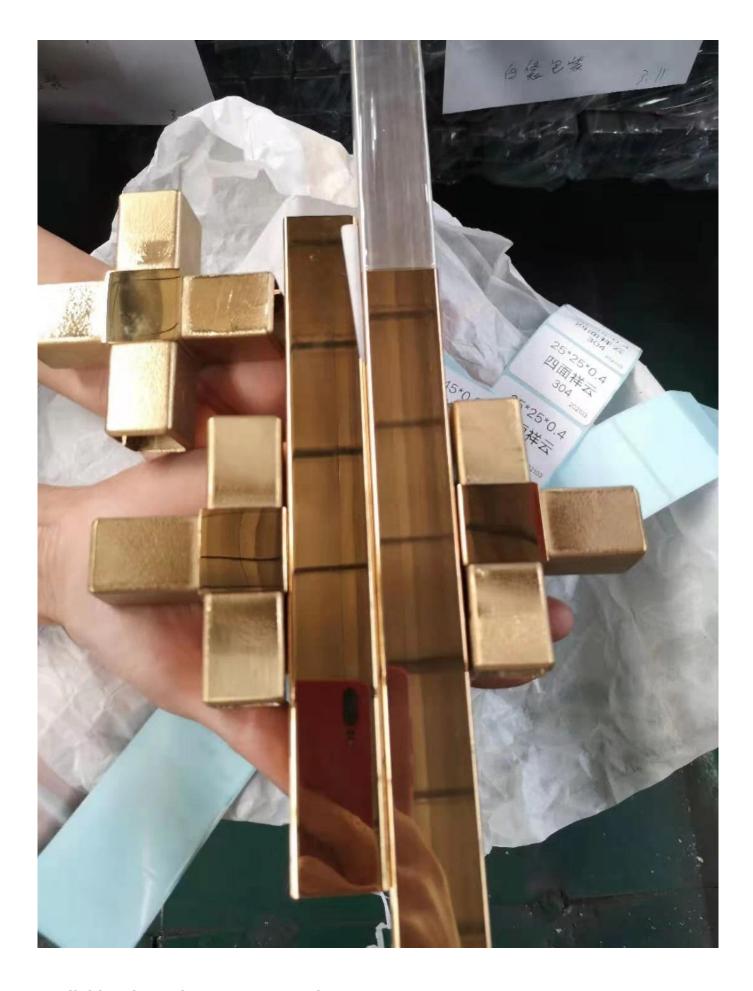

### Real product photo in difference finish

- Tube connector in satin brushed

- Tube connector in mirror polished

- Tube connector in black powder coating

- Tube connector in gold electroplated

**Available Dimensions, custom welcome.** 

#### **Desciption**

- --Made of stainless steel 304/316
- --Finish: polished/brushed /gold/black/other required colors
- --Dimension: 30\*30\*1.5mm, 40\*40\*1.5mm, 50\*50\*1.5mm, 40\*20\*1.5mm, 51\*51\*3.2mm, 25\*25.1.2mm
- --Customer size connectors available (Minimum order quantity: 10 pieces)