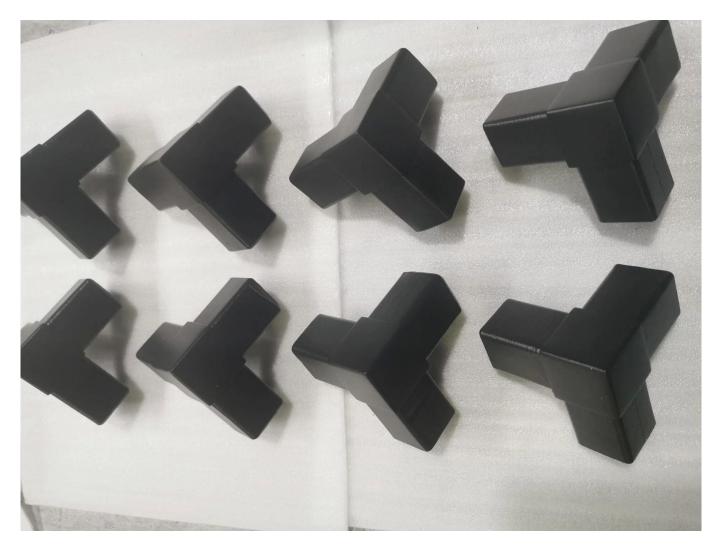

### Real product photo in difference finish

- Tube connector in satin brushed

- Tube connector in mirror polished

- Tube connector in black powder coating

- Tube connector in gold electroplated

**Available Dimensions, custom welcome.** 

3-way tube connector

| For tube dimensions | Model |
|---------------------|-------|
| 30×30×1.5(mm)       | S303  |
| 40×40×1.5(mm)       | S403  |
| 50×50×2.0(mm)       | S503  |
| 51×51×3.2(mm)       | S513  |
| 25×25×1.2(mm)       | S253  |
| 50×50×3.0(mm)       | S513A |
|                     |       |