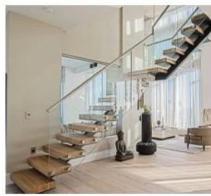

### **Stringer Options**

mono stringer

plate-stringer

Z-plate stringer

## Tread options

wood tread

glass tread

marble tread

steel tread

## Top-handrail options

wood

stainless steel

stainless steel

pvc

单龙骨楼梯 Mono Stringer stairs

rs • Ireland stair

玻璃护栏 Glass railing

KEBIL科比奥<sup>®</sup>

单龙骨楼梯 Single Stringer stairs

不锈钢拉杆木扶手 Stainless steel rod wooden handrail

KEBIL科比與®

单龙骨楼梯 Single Stringer U shape stairs for Spain client

玻璃护栏 Glass hand wood cover

KEBIL科比奥®

单龙骨楼梯 Single Stringer stairs