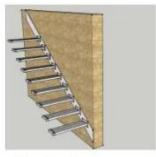

s** 

**Size** Floor Height Customized as your project

**Width** 700-1500mm

Tread Laminated glass /Tempered glass /Solid wood /Marble

/Stainless steel /Wrought iron

Material

Railing Glass Railing/Stainless steel cable railing/Stainless steel

rod railing/wrought iron railing

30 to 100mm solid wood tread

**Tread Thickness** 10+1.52+10+1.52+10mm or 12+1.52+12mm tempered

laminated glass tread

Components & Sizes

**Handrail** Dia=50.8mm or square=50\*50mm

**Baluster** Dia=50.8mm or square=50\*50mm

Glass 12-17.52mm Thickness
Stainless Steel Mirror / satin / black

**Carbon Steel** Hot dip galvanizing / powder coating / painting

Finish Aluminum Powder coating / galvanized / oxidize

**Solid Wood** Painting

Glass Clear / frosted/ tinted

# Popular Design



### **Stringer Options**







mono stringer



plate-stringer



Z-plate stringer

## Tread options



wood tread



glass tread



marble tread



steel tread

#### **Railing Options**



U channel glass railing



standoff glass railing



rod railing



cable railing

## Top-handrail options



wood



stainless steel



stainless steel



pvc



单龙骨楼梯 Mono Stringer stairs

rs • Ireland stair

玻璃护栏 Glass railing







KEBIL科比奥<sup>®</sup>

单龙骨楼梯 Single Stringer stairs

不锈钢拉杆木扶手 Stainless steel rod wooden handrail











KEBIL科比與®

单龙骨楼梯 Single Stringer U shape stairs for Spain client

玻璃护栏 Glass hand wood cover







KEBIL科比奥®

单龙骨楼梯 Single Stringer stairs

玻璃护栏 Glass handrail 镜钉护栏 Standoff glass handrail



Side-mounted stainless steel round tube handrail















×

×





### RELATED PRODUCTS