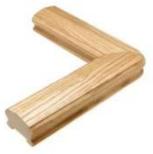

## Top-handrail options

wood

stainless steel

stainless steel

pvc

单龙骨楼梯 Mono Stringer stairs

rs • Ireland stair

玻璃护栏 Glass railing