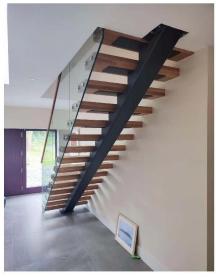

### **Stringer Options**

mono stringer

plate-stringer

Z-plate stringer

## Tread options

wood tread

glass tread

marble tread

steel tread