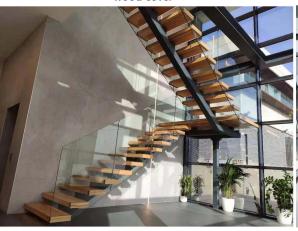

# Popular Design

### **Stringer Options**

mono stringer

plate-stringer

Z-plate stringer

## Tread options

wood tread

glass tread

marble tread

steel tread