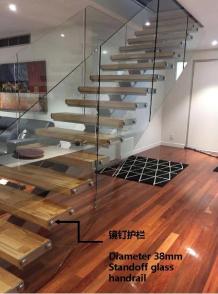

玻璃护栏 Glass handrail 镜钉护栏 Standoff glass handrail

Side-mounted stainless steel round tube handrail

×

×