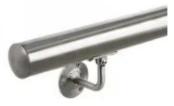

## Top-handrail options

wood

stainless steel

stainless steel

pvc

单龙骨楼梯 Mono Stringer stairs

rs • Ireland stair

玻璃护栏 Glass railing