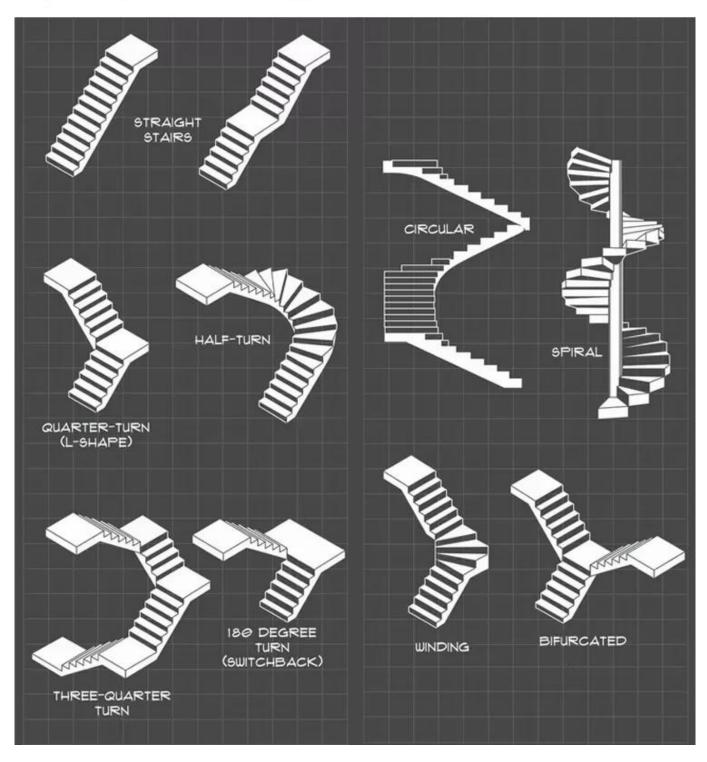

# Popular Design

### **Stringer Options**

mono stringer

plate-stringer

Z-plate stringer

## Tread options

wood tread

glass tread

marble tread

steel tread

#### **Railing Options**

U channel glass railing

standoff glass railing

rod railing

cable railing

## Top-handrail options

wood

stainless steel

stainless steel

pvc

单龙骨楼梯 Mono Stringer stairs

rs • Ireland stair

玻璃护栏 Glass railing