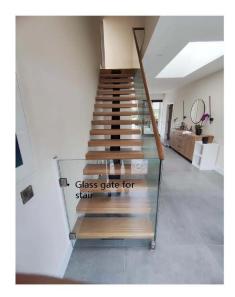

## Tread options

wood tread

glass tread

marble tread

steel tread

#### **Railing Options**

U channel glass railing

standoff glass railing

rod railing

cable railing