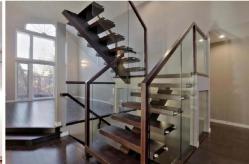

## Top-handrail options

wood

stainless steel

stainless steel

pvc

单龙骨楼梯 Mono Stringer stairs

rs • Ireland stair

玻璃护栏 Glass railing