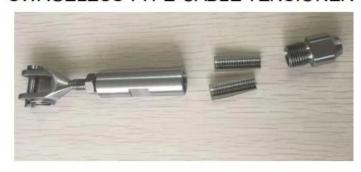

# Model T803, Swageless design stainless steel cable tensioner for diameter 4mm and 5mm cable:

### SWAGELESS TYPE CABLE TENSIONER

Model T804, Swage design stainless steel cable tensioner for diameter 5mm and 6mm cable:

Model T801, stainless steel cable tensioner for diameter 3mm and 4mm cable:

Model T802, stainless steel cable tensioner for diameter 5mm and 6mm cable: