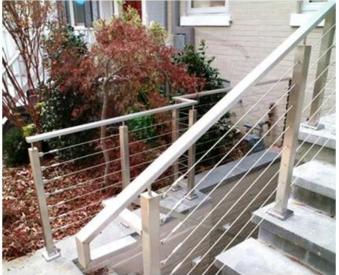

Model T807A, stainless steel cable tensioner for diameter 3mm cable:

**Project Photos:** 