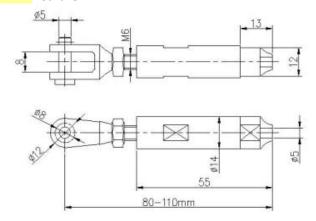

# Model T803, Swageless design stainless steel cable tensioner for diameter 4mm and 5mm cable:

### SWAGELESS TYPE CABLE TENSIONER

Model T804, Swage design stainless steel cable tensioner for diameter 5mm and 6mm cable:

Model T801, stainless steel cable tensioner for diameter 3mm and 4mm cable:

Model T802, stainless steel cable tensioner for diameter 5mm and 6mm cable: