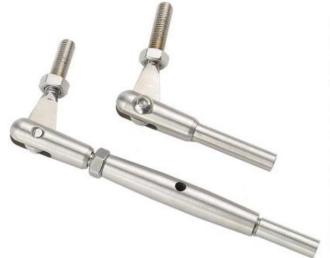

# Model T803, Swageless design stainless steel cable tensioner for diameter 4mm and 5mm cable:

### SWAGELESS TYPE CABLE TENSIONER

Model T804, Swage design stainless steel cable tensioner for diameter 5mm and 6mm cable:

Model T801, stainless steel cable tensioner for diameter 3mm and 4mm cable:

Model T802, stainless steel cable tensioner for diameter 5mm and 6mm cable: