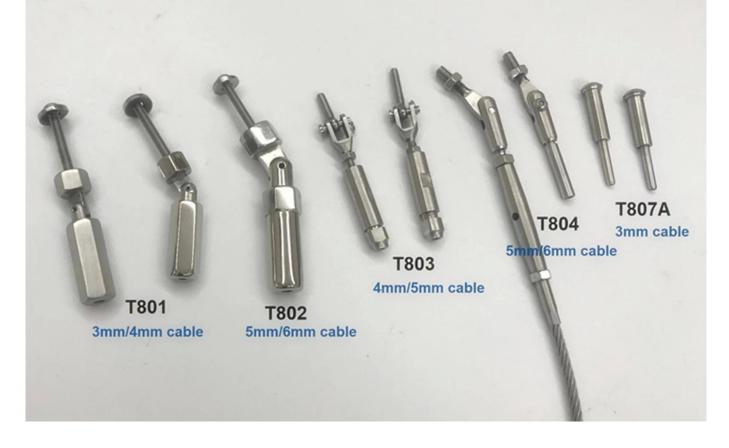

# Model T803, Swageless design stainless steel cable tensioner for diameter 4mm and 5mm cable:

### SWAGELESS TYPE CABLE TENSIONER

Model T804, Swage design stainless steel cable tensioner for diameter 5mm and 6mm cable:

Model T801, stainless steel cable tensioner for diameter 3mm and 4mm cable:

Model T802, stainless steel cable tensioner for diameter 5mm and 6mm cable:

Model T807A, stainless steel cable tensioner for diameter 3mm cable:

**Project Photos:** 