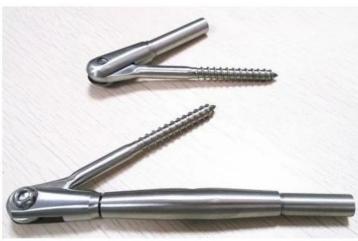

# Model T803, Swageless design stainless steel cable tensioner for diameter 4mm and 5mm cable:

### SWAGELESS TYPE CABLE TENSIONER

Model T804, Swage design stainless steel cable tensioner for diameter 5mm and 6mm cable:

Model T801, stainless steel cable tensioner for diameter 3mm and 4mm cable:

Model T802, stainless steel cable tensioner for diameter 5mm and 6mm cable: