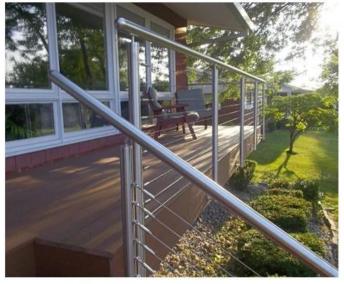

# **Excellent Stair Railing Wire Rope Fittings Stainless Cable Railing Deck Railing**

### **Technical specifications:**

| · · · · · · · · · · · · · · · · · · · |                                                                                 |
|---------------------------------------|---------------------------------------------------------------------------------|
| Product Name                          | Excellent Stair Railing Wire Rope Fittings Stainless Cable Railing Deck Railing |
| Material                              | Stainless steel 304 or 316                                                      |
| Surface Treatment                     | Mirror polished or satin brushed                                                |
| For cable diameter                    | 3mm, 4mm, 5mm or 6mm                                                            |
| Dimension of round post               | Diameter 50.8mm, tube wall thickness 1.5mm                                      |
| Dimension of square post              | 50*50(mm), tube wall thickness 1.5mm                                            |
| Handrail                              | Round diameter 50.8mm, square 50*25(mm)                                         |
| Installation                          | Self tapping / Explosion bolts / Screws                                         |
| Mounting                              | Floor mounted / side mounted                                                    |
| Application                           | Balcony, deck, porch, terrace, stair, mall handrail / railings                  |
| Accessories                           | Full set accessories available                                                  |