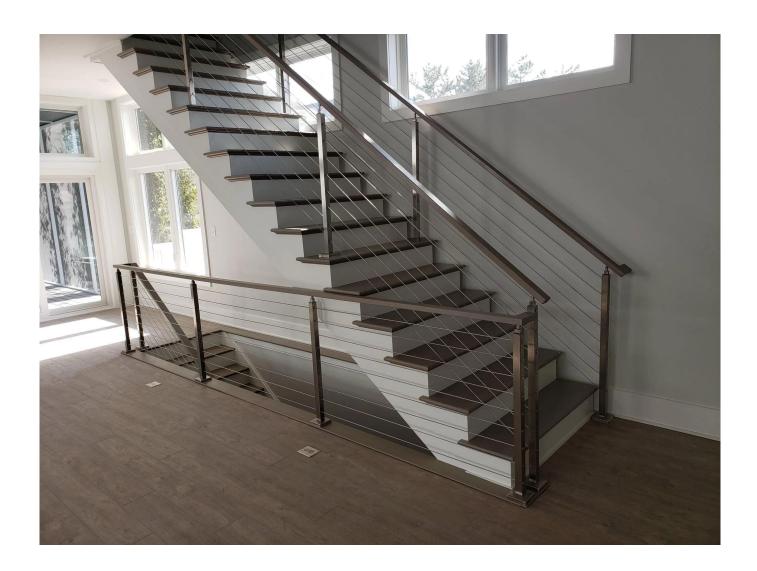

Model T807A, stainless steel cable tensioner for diameter 3mm cable:

**Project Photos:** 