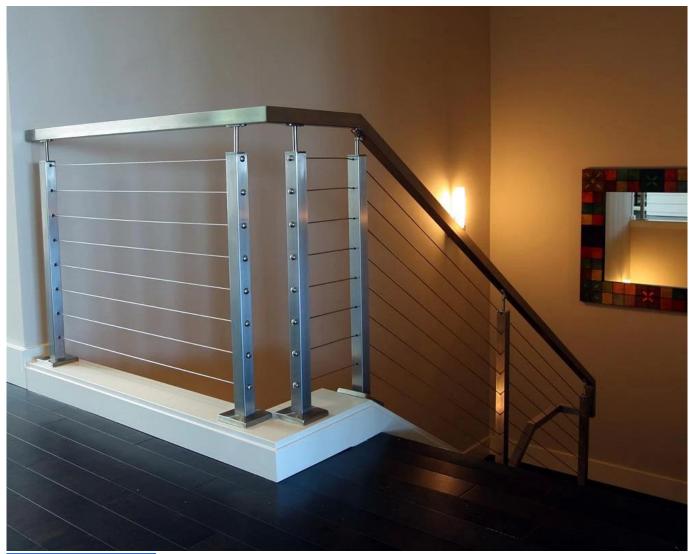

Model T807A, stainless steel cable tensioner for diameter 3mm cable:

**Project Photos:** 