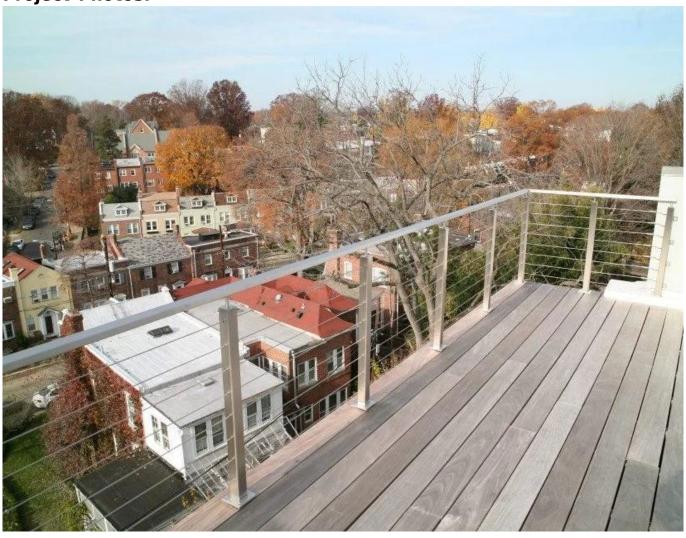

Model T807A, stainless steel cable tensioner for diameter 3mm cable:

**Project Photos:** 