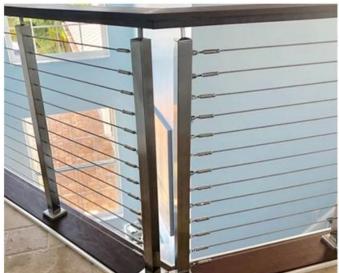

Model T807A, stainless steel cable tensioner for diameter 3mm cable:

**Project Photos:** 