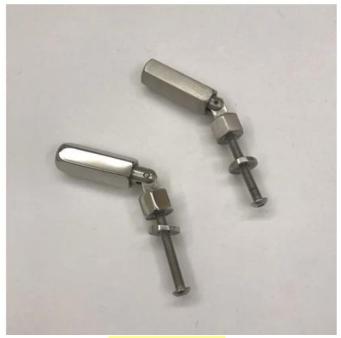

# Model T803, Swageless design stainless steel cable tensioner for diameter 4mm and 5mm cable:

### SWAGELESS TYPE CABLE TENSIONER

Model T804, Swage design stainless steel cable tensioner for diameter 5mm and 6mm cable:

Model T801, stainless steel cable tensioner for diameter 3mm and 4mm cable:

Model T802, stainless steel cable tensioner for diameter 5mm and 6mm cable:

Model T807A, stainless steel cable tensioner for diameter 3mm cable:

**Project Photos:** 