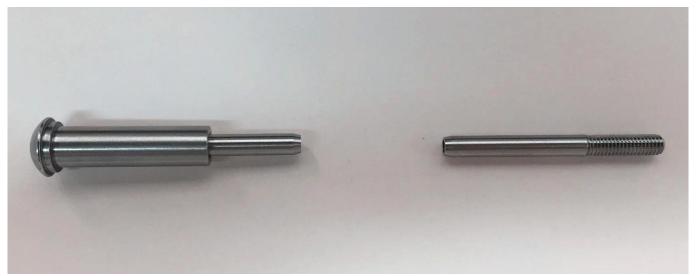

# Model T803, Swageless design stainless steel cable tensioner for diameter 4mm and 5mm cable:

### SWAGELESS TYPE CABLE TENSIONER

Model T804, Swage design stainless steel cable tensioner for diameter 5mm and 6mm cable:

Model T801, stainless steel cable tensioner for diameter 3mm and 4mm cable:

Model T802, stainless steel cable tensioner for diameter 5mm and 6mm cable:

Model T807A, stainless steel cable tensioner for diameter 3mm cable:

**Project Photos:** 