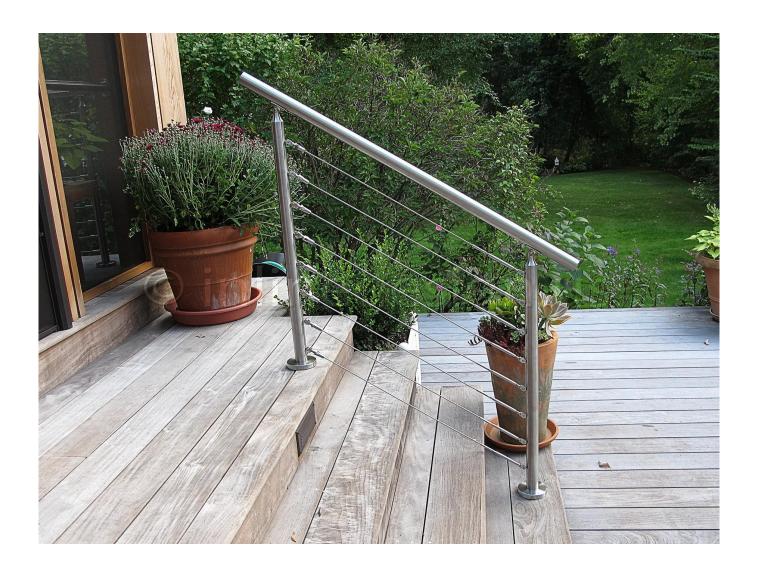

Model T807A, stainless steel cable tensioner for diameter 3mm cable:

**Project Photos:** 