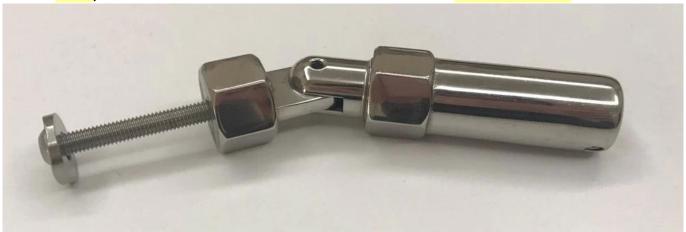

# Model T803, Swageless design stainless steel cable tensioner for diameter 4mm and 5mm cable:

### SWAGELESS TYPE CABLE TENSIONER

Model T804, Swage design stainless steel cable tensioner for diameter 5mm and 6mm cable:

Model T801, stainless steel cable tensioner for diameter 3mm and 4mm cable:

Model T802, stainless steel cable tensioner for diameter 5mm and 6mm cable:

Model T807A, stainless steel cable tensioner for diameter 3mm cable:

**Project Photos:** 