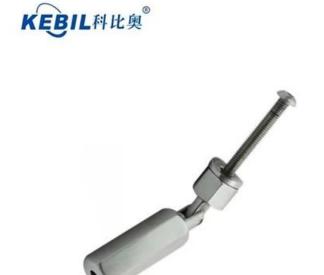

Model T807A, stainless steel cable tensioner for diameter 3mm cable:

**Project Photos:** 