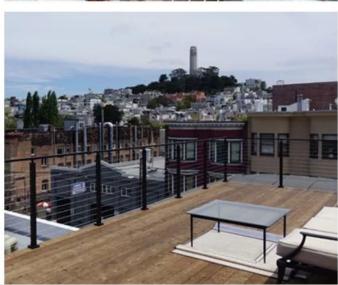

Model T807A, stainless steel cable tensioner for diameter 3mm cable:

**Project Photos:** 