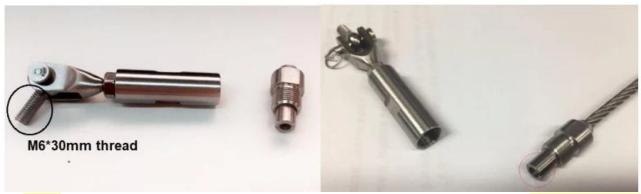

# Model T803, Swageless design stainless steel cable tensioner for diameter 4mm and 5mm cable:

### SWAGELESS TYPE CABLE TENSIONER

Model T804, Swage design stainless steel cable tensioner for diameter 5mm and 6mm cable:

Model T801, stainless steel cable tensioner for diameter 3mm and 4mm cable:

Model T802, stainless steel cable tensioner for diameter 5mm and 6mm cable: