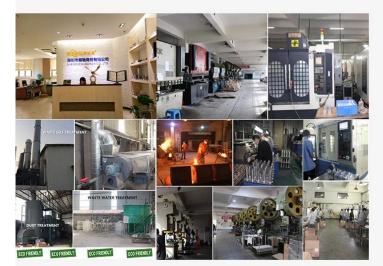

### ABOUT US

Shenzhen Launch Co., Ltd was established in 2004, located at Nanshan District, Shenzhen, and one hour by car from Hongkong International Airport. Our main products are high-grade building materials including stainless steel balustrade post, staircase handrail, balcony guardrail, swimming pool fence and other high-grade building materials. All the products are designed strictly according to the high-end market requirements. We have our own factory in Tangxia Town, Dongguan, with more than 50 sets of various precision equipments, such as CNC lathe, milling machine, punching machine, pipe cutter, argon welder, drilling machine, polisher, etc. which can provide customers with complete product processing services.