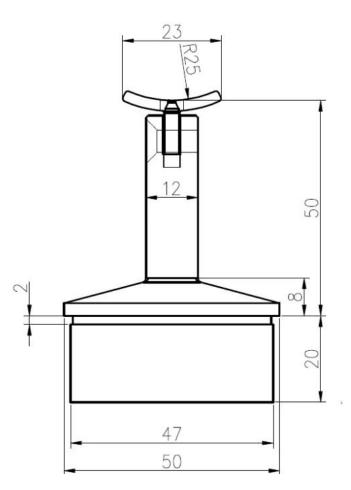

## **Product Description**

| Model No.: <b>P612</b>                                                                             |
|----------------------------------------------------------------------------------------------------|
| A) Variety types for selection                                                                     |
| B) Contemporary design                                                                             |
| C) 2 countersunk Holes for more strength and support                                               |
| D) Sturdy and secure construction                                                                  |
| E) Secures steel/stainless steel/wooden handrail to wall, stud or other structurally sound surface |
| F) Bracket and strap are design to adjust to any stairway angle                                    |
| G) OEM, ODM orders are acceptable                                                                  |
| High grade material stainless steel AISI316                                                        |
| Suitable for stair railing, balcony etc                                                            |
| Bridge Railings, Deck Railings, Porch Railings, Stair Railings                                     |
| A) Polished stainless steel (PSS)                                                                  |
| B) Satin stainless steel (SSS)                                                                     |
| Polly foam bag+small box+outer carton,customer request                                             |
| 2-4 weeks after receiving deposit.                                                                 |
|                                                                                                    |