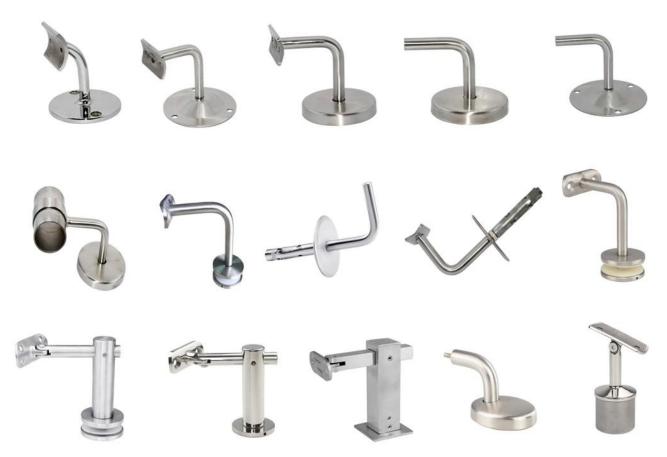

Round design handrail bracket for use with 42.4mm/50.8mm pipe wi th 1.5mm thickness

Square design handrail bracket for use with 40mm/50mm pipe with 1.5mm t hickness

More designs for handrail brackets:

Handrail Bracket ProjectPhotos