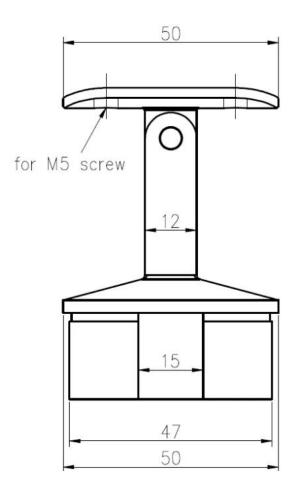

## **Product Description**

| Model No.: <b>P612</b>                                                                             |
|----------------------------------------------------------------------------------------------------|
| A) Variety types for selection                                                                     |
| B) Contemporary design                                                                             |
| C) 2 countersunk Holes for more strength and support                                               |
| D) Sturdy and secure construction                                                                  |
| E) Secures steel/stainless steel/wooden handrail to wall, stud or other structurally sound surface |
| F) Bracket and strap are design to adjust to any stairway angle                                    |
| G) OEM, ODM orders are acceptable                                                                  |
| High grade material stainless steel AISI316                                                        |
| Suitable for stair railing, balcony etc                                                            |
| Bridge Railings, Deck Railings, Porch Railings, Stair Railings                                     |
| A) Polished stainless steel (PSS)                                                                  |
| B) Satin stainless steel (SSS)                                                                     |
| Polly foam bag+small box+outer carton,customer request                                             |
| 2-4 weeks after receiving deposit.                                                                 |
|                                                                                                    |

Round design handrail bracket for use with 42.4mm/50.8mm pipe wi th 1.5mm thickness

Square design handrail bracket for use with 40mm/50mm pipe with 1.5mm t hickness

More designs for handrail brackets:

Handrail Bracket ProjectPhotos