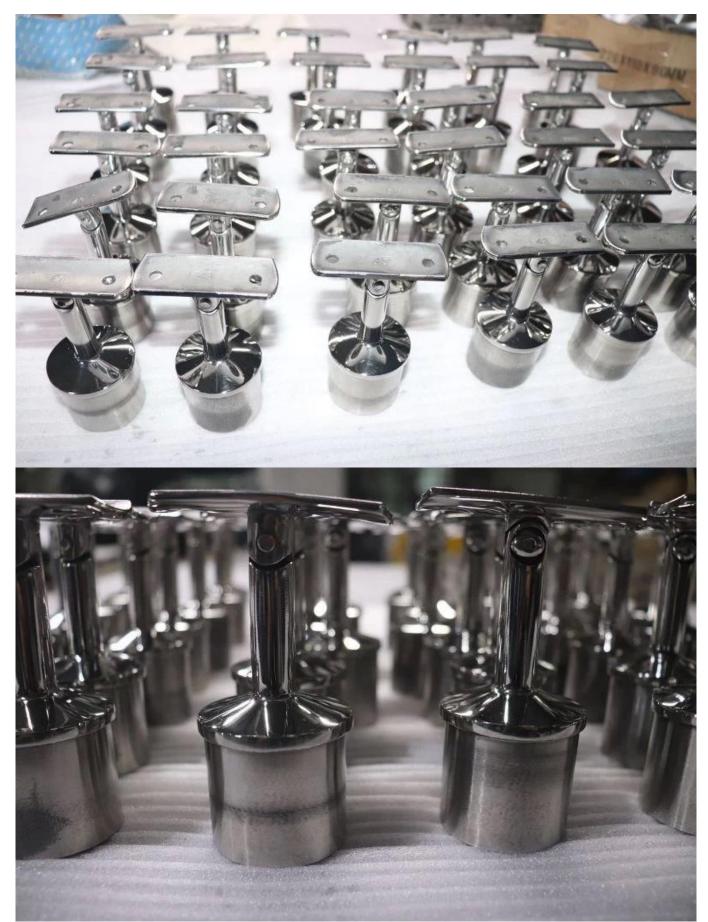

Round design handrail bracket for use with 42.4mm/50.8mm pipe wi th 1.5mm thickness

Square design handrail bracket for use with 40mm/50mm pipe with 1.5mm t hickness

More designs for handrail brackets:

Handrail Bracket ProjectPhotos