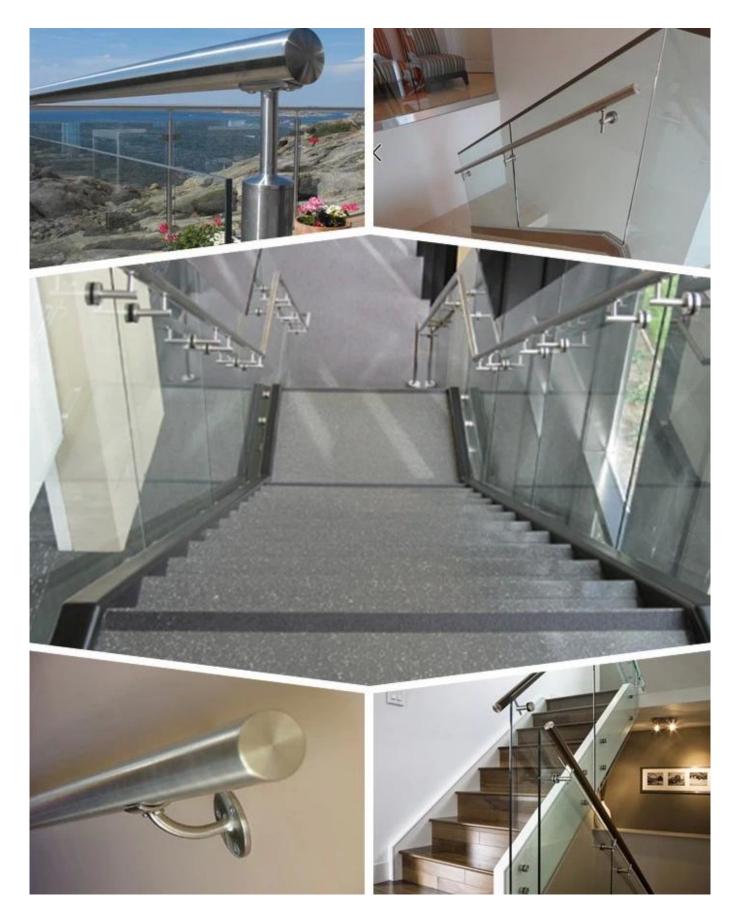

Round design handrail bracket for use with 42.4mm/50.8mm pipe wi th 1.5mm thickness

Square design handrail bracket for use with 40mm/50mm pipe with 1.5mm t hickness

More designs for handrail brackets:

Handrail Bracket ProjectPhotos