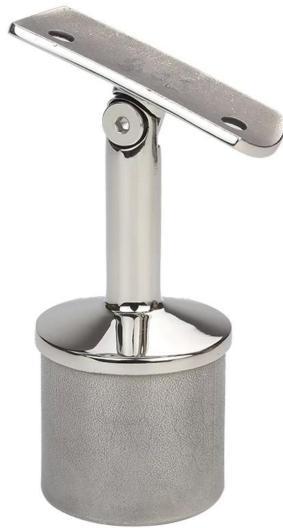

## **Product Description**

| Model No.: <b>P612</b>                                                                             |
|----------------------------------------------------------------------------------------------------|
| A) Variety types for selection                                                                     |
| B) Contemporary design                                                                             |
| C) 2 countersunk Holes for more strength and support                                               |
| D) Sturdy and secure construction                                                                  |
| E) Secures steel/stainless steel/wooden handrail to wall, stud or other structurally sound surface |
| F) Bracket and strap are design to adjust to any stairway angle                                    |
| G) OEM, ODM orders are acceptable                                                                  |
| High grade material stainless steel AISI316                                                        |
| Suitable for stair railing, balcony etc                                                            |
| Bridge Railings, Deck Railings, Porch Railings, Stair Railings                                     |
| A) Polished stainless steel (PSS)                                                                  |
| B) Satin stainless steel (SSS)                                                                     |
| Polly foam bag+small box+outer carton,customer request                                             |
| 2-4 weeks after receiving deposit.                                                                 |
|                                                                                                    |

Round design handrail bracket for use with 42.4mm/50.8mm pipe wi th 1.5mm thickness

Square design handrail bracket for use with 40mm/50mm pipe with 1.5mm t hickness

More designs for handrail brackets:

Handrail Bracket ProjectPhotos