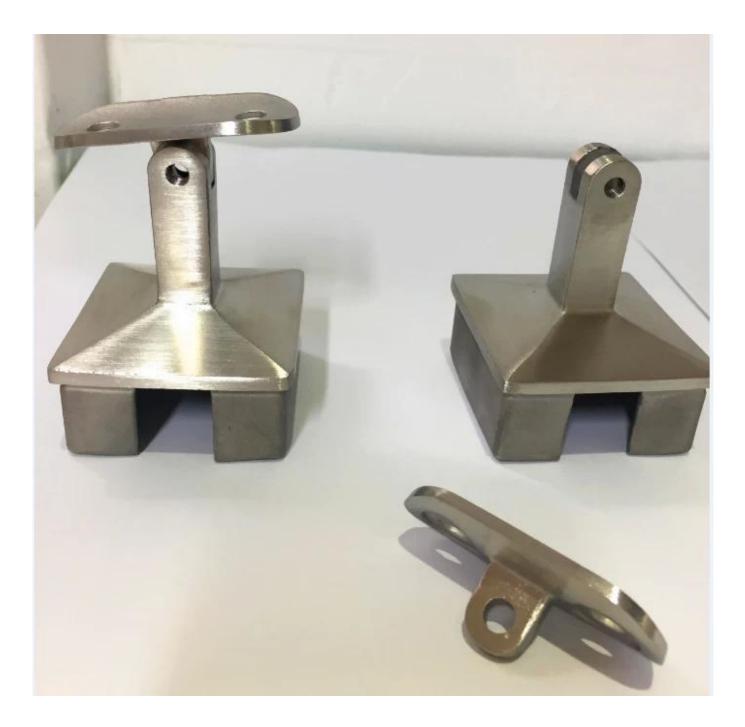

Round design handrail bracket for use with 42.4mm/50.8mm pipe wi th 1.5mm thickness

Square design handrail bracket for use with 40mm/50mm pipe with 1.5mm t hickness

More designs for handrail brackets:

Handrail Bracket ProjectPhotos