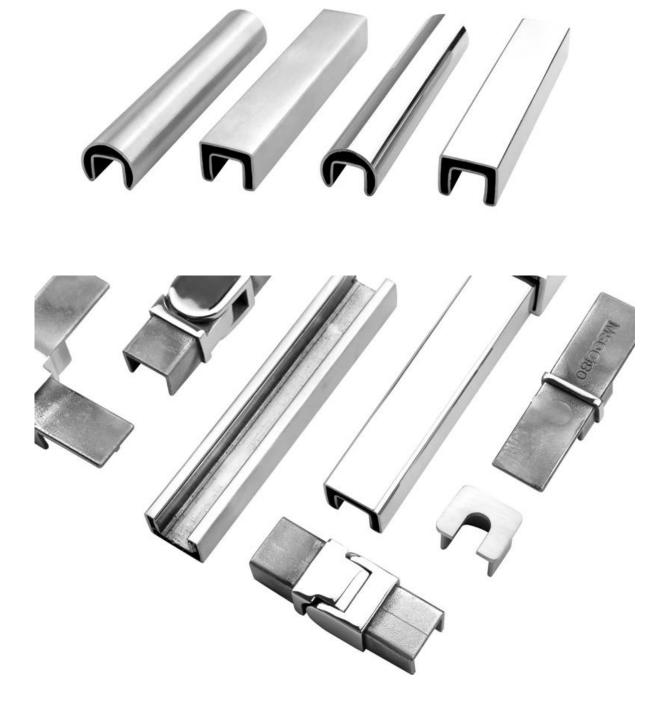

## Aluminum U channel profile specifications:

For both commerical and residential application For both wholesale and retail (We are manufacturer)

SMALL & BIG TYPE ALUMINIUM U CHANNEL FOR GLASS RAILING:

Small profile: for glass thickness 10-12.76mm

Big profile: for glass thickness 20-30mm

**SLOT TUBE HANDRAIL:** 

Shenzhen Launch Co., Ltd was established in 2004, located at Nanshan District, Shenzhen, and one hour by car from Hongkong International Airport. Our main product is high-grade building materials includes stainless steel balustrade post, staircase handrail, balcony guardrail, swimming pool fence and other high-grade building materials. All the products are designed strictly according to the high-end market requirements. We have our own factory in Tangxia Town, Dongguan, has a variety of precision equipment more than 50 sets: CNC lathe, milling machine, punching machine, pipe cutter, argon welder, drilling machine, polisher, etc. which can provide customers with complete product processing services. With the German SPECTRO Spectrometer, we insist on testing every batch of materials to ensure that the material is highly qualified. We also have hardness gauge, secondary element and other test equipment to ensure the products meets customers' requirements.