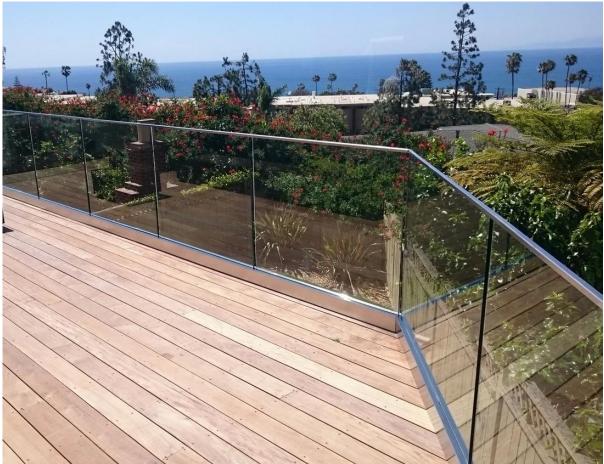

## Exterior aluminum u channel tempered glass balcony/stair stainless steel railing design

| ltem            | Aluminum U Channel Tempered Glass<br>Balcony Railing, U Channel Glass<br>Balustrade |  |  |  |
|-----------------|-------------------------------------------------------------------------------------|--|--|--|
| Material        | Aluminum 6063 T3                                                                    |  |  |  |
| Finish          | Anodize / powder coated                                                             |  |  |  |
| Size            | 35*80mm / 63.5*104mm etc                                                            |  |  |  |
| Glass thickness | 12mm to 25mm                                                                        |  |  |  |
| Slot tube types | Round or square                                                                     |  |  |  |
| Installation    | self tapping / Explosion bolts / Screws                                             |  |  |  |
| Mounting        | floor mounted / Wall mount                                                          |  |  |  |
| Application     | balcony,deck,porch,stair,terrace,lobby,mall                                         |  |  |  |
| Delivery        | 15-30 days                                                                          |  |  |  |

## Aluminum U channel profile specifications:

For both commerical and residential application For both wholesale and retail (We are manufacturer)

SMALL & BIG TYPE ALUMINIUM U CHANNEL FOR GLASS RAILING:

Small profile: for glass thickness 10-12.76mm