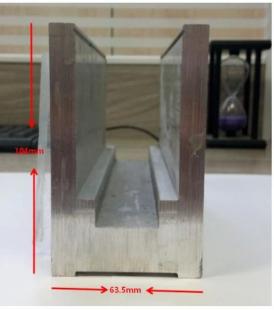

## Exterior aluminum u channel tempered glass balcony/stair stainless steel railing design

| ltem            | Aluminum U Channel Tempered Glass<br>Balcony Railing, U Channel Glass<br>Balustrade |  |  |  |
|-----------------|-------------------------------------------------------------------------------------|--|--|--|
| Material        | Aluminum 6063 T3                                                                    |  |  |  |
| Finish          | Anodize / powder coated                                                             |  |  |  |
| Size            | 35*80mm / 63.5*104mm etc                                                            |  |  |  |
| Glass thickness | 12mm to 25mm                                                                        |  |  |  |
| Slot tube types | Round or square                                                                     |  |  |  |
| Installation    | self tapping / Explosion bolts / Screws                                             |  |  |  |
| Mounting        | floor mounted / Wall mount                                                          |  |  |  |
| Application     | balcony,deck,porch,stair,terrace,lobby,mall                                         |  |  |  |
| Delivery        | 15-30 days                                                                          |  |  |  |

Big profile: for glass thickness 20-30mm

**SLOT TUBE HANDRAIL:** 

Shenzhen Launch Co., Ltd was established in 2004, located at Nanshan District, Shenzhen, and one hour by car from Hongkong International Airport. Our main product is high-grade building materials includes stainless steel balustrade post, staircase handrail, balcony guardrail, swimming pool fence and other high-grade building materials. All the products are designed strictly according to the high-end market requirements. We have our own factory in Tangxia Town, Dongguan, has a variety of precision equipment more than 50 sets: CNC lathe, milling machine, punching machine, pipe cutter, argon welder, drilling machine, polisher, etc. which can provide customers with complete product processing services. With the German SPECTRO Spectrometer, we insist on testing every batch of materials to ensure that the material is highly qualified. We also have hardness gauge, secondary element and other test equipment to ensure the products meets customers' requirements.