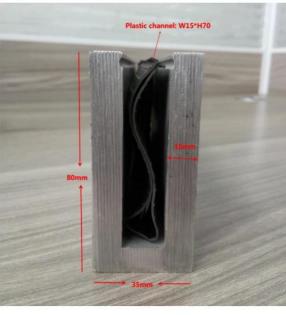

## Exterior aluminum u channel tempered glass balcony/stair stainless steel railing design

| ltem            | Aluminum U Channel Tempered Glass<br>Balcony Railing, U Channel Glass<br>Balustrade |  |  |  |
|-----------------|-------------------------------------------------------------------------------------|--|--|--|
| Material        | Aluminum 6063 T3                                                                    |  |  |  |
| Finish          | Anodize / powder coated                                                             |  |  |  |
| Size            | 35*80mm / 63.5*104mm etc                                                            |  |  |  |
| Glass thickness | 12mm to 25mm                                                                        |  |  |  |
| Slot tube types | Round or square                                                                     |  |  |  |
| Installation    | self tapping / Explosion bolts / Screws                                             |  |  |  |
| Mounting        | floor mounted / Wall mount                                                          |  |  |  |
| Application     | balcony,deck,porch,stair,terrace,lobby,mall                                         |  |  |  |
| Delivery        | 15-30 days                                                                          |  |  |  |

## Aluminum U channel profile specifications:

For both commerical and residential application For both wholesale and retail (We are manufacturer)

SMALL & BIG TYPE ALUMINIUM U CHANNEL FOR GLASS RAILING:

Small profile: for glass thickness 10-12.76mm