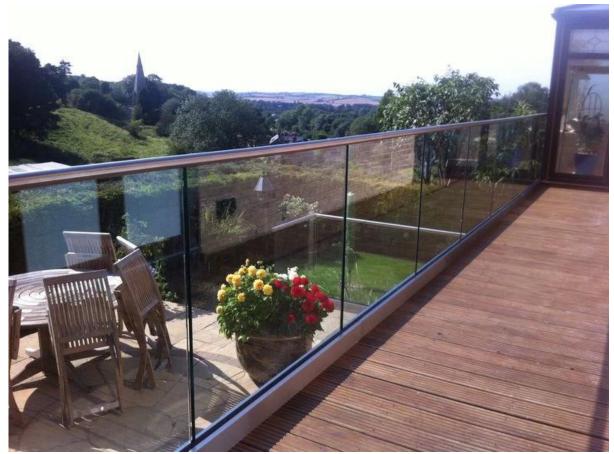

## Exterior aluminum u channel tempered glass balcony/stair stainless steel railing design

| ltem            | Aluminum U Channel Tempered Glass<br>Balcony Railing, U Channel Glass<br>Balustrade |  |  |  |
|-----------------|-------------------------------------------------------------------------------------|--|--|--|
| Material        | Aluminum 6063 T3                                                                    |  |  |  |
| Finish          | Anodize / powder coated                                                             |  |  |  |
| Size            | 35*80mm / 63.5*104mm etc                                                            |  |  |  |
| Glass thickness | 12mm to 25mm                                                                        |  |  |  |
| Slot tube types | Round or square                                                                     |  |  |  |
| Installation    | self tapping / Explosion bolts / Screws                                             |  |  |  |
| Mounting        | floor mounted / Wall mount                                                          |  |  |  |
| Application     | balcony,deck,porch,stair,terrace,lobby,mall                                         |  |  |  |
| Delivery        | 15-30 days                                                                          |  |  |  |

## Aluminum U channel profile specifications:

For both commerical and residential application For both wholesale and retail (We are manufacturer)

SMALL & BIG TYPE ALUMINIUM U CHANNEL FOR GLASS RAILING:

Small profile: for glass thickness 10-12.76mm