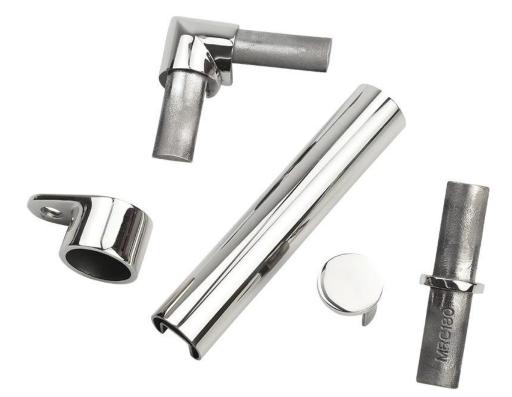

Big profile: for glass thickness 20-30mm

**SLOT TUBE HANDRAIL:** 

Shenzhen Launch Co., Ltd was established in 2004, located at Nanshan District, Shenzhen, and one hour by car from Hongkong International Airport. Our main product is high-grade building materials includes stainless steel balustrade post, staircase handrail, balcony guardrail, swimming pool fence and other high-grade building materials. All the products are designed strictly according to the high-end market requirements. We have our own factory in Tangxia Town, Dongguan, has a variety of precision equipment more than 50 sets: CNC lathe, milling machine, punching machine, pipe cutter, argon welder, drilling machine, polisher, etc. which can provide customers with complete product processing services. With the German SPECTRO Spectrometer, we insist on testing every batch of materials to ensure that the material is highly qualified. We also have hardness gauge, secondary element and other test equipment to ensure the products meets customers' requirements.