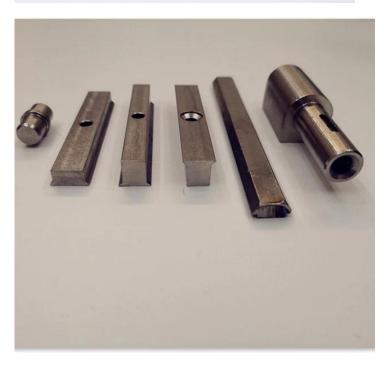

|
|-----------------------|------------------------------------------------------------------------------|
| Hinge Material        | Stainless steel, carbon steel, aluminum                                      |
| Pin & Washer Material | Steel, brass, stainless steel                                                |
| Surface Treatment     | Polished                                                                     |
| Application           | Truck bodies, refuse containers, agricultural equipment, electronic cabinets |
| Size                  | As you require                                                               |
| Service               | OEM & ODM                                                                    |









## **Technical Drawings:**



## **Applications:**



Contact us for more details:

Eve

Email: sales03@launch-china.cn

HP/WhatsApp/WeChat: +8613686807796