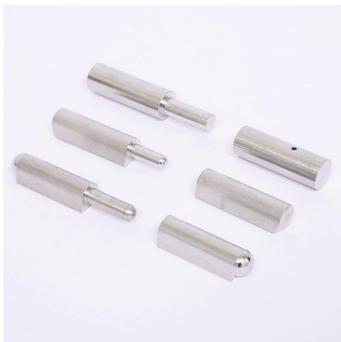

## Factory Price 60mm 100mm 120mm Stainless Steel Weld on Hinge Grade #304 SS - A4

| Item                  | Weld on Hinges                                                               |
|-----------------------|------------------------------------------------------------------------------|
| Hinge Material        | Stainless steel, carbon steel, aluminum                                      |
| Pin & Washer Material | Steel, brass, stainless steel                                                |
| Surface Treatment     | Polished                                                                     |
| Application           | Truck bodies, refuse containers, agricultural equipment, electronic cabinets |
| Size                  | As you require                                                               |
| Service               | OEM & ODM                                                                    |