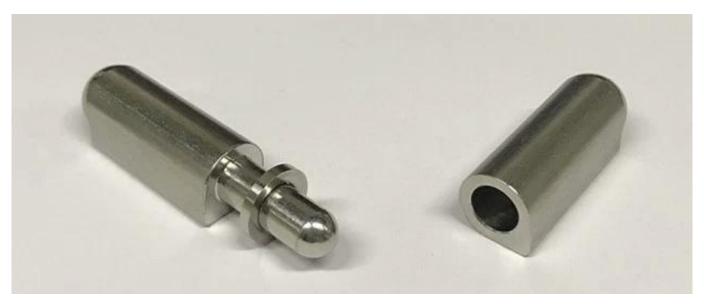

|
|-----------------------|------------------------------------------------------------------------------|
| Hinge Material        | Stainless steel, carbon steel, aluminum                                      |
| Pin & Washer Material | Steel, brass, stainless steel                                                |
| Surface Treatment     | Polished                                                                     |
| Application           | Truck bodies, refuse containers, agricultural equipment, electronic cabinets |
| Size                  | As you require                                                               |
| Service               | OEM & ODM                                                                    |









## **Technical Drawings:**



## **Applications:**



Contact us for more details:

Eve

Email: sales03@launch-china.cn

HP/WhatsApp/WeChat: +8613686807796