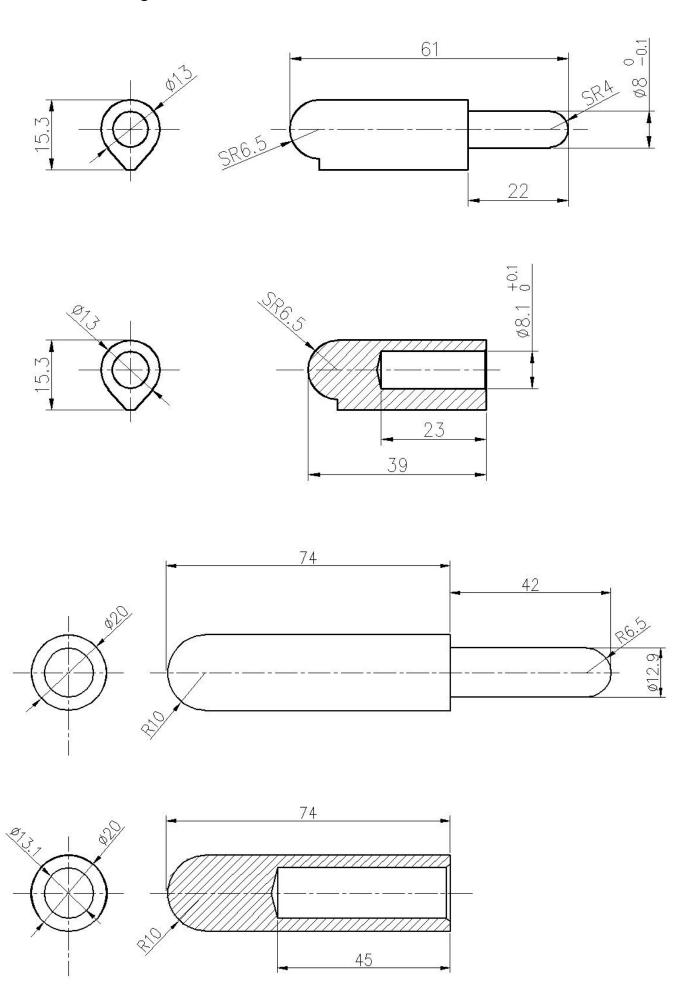

|
|-----------------------|------------------------------------------------------------------------------|
| Hinge Material        | Stainless steel, carbon steel, aluminum                                      |
| Pin & Washer Material | Steel, brass, stainless steel                                                |
| Surface Treatment     | Polished                                                                     |
| Application           | Truck bodies, refuse containers, agricultural equipment, electronic cabinets |
| Size                  | As you require                                                               |
| Service               | OEM & ODM                                                                    |









## **Technical Drawings:**



## **Applications:**



Contact us for more details:

Eve

Email: sales03@launch-china.cn

HP/WhatsApp/WeChat: +8613686807796