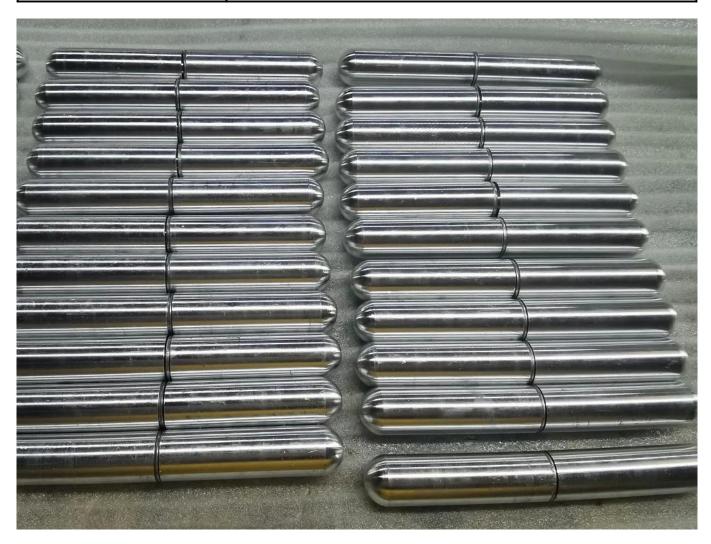

## Factory Price 60mm 100mm 120mm Stainless Steel Weld on Hinge Grade #304 SS - A4

| Item                  | Weld on Hinges                                                               |
|-----------------------|------------------------------------------------------------------------------|
| Hinge Material        | Stainless steel, carbon steel, aluminum                                      |
| Pin & Washer Material | Steel, brass, stainless steel                                                |
| Surface Treatment     | Polished                                                                     |
| Application           | Truck bodies, refuse containers, agricultural equipment, electronic cabinets |
| Size                  | As you require                                                               |
| Service               | OEM & ODM                                                                    |