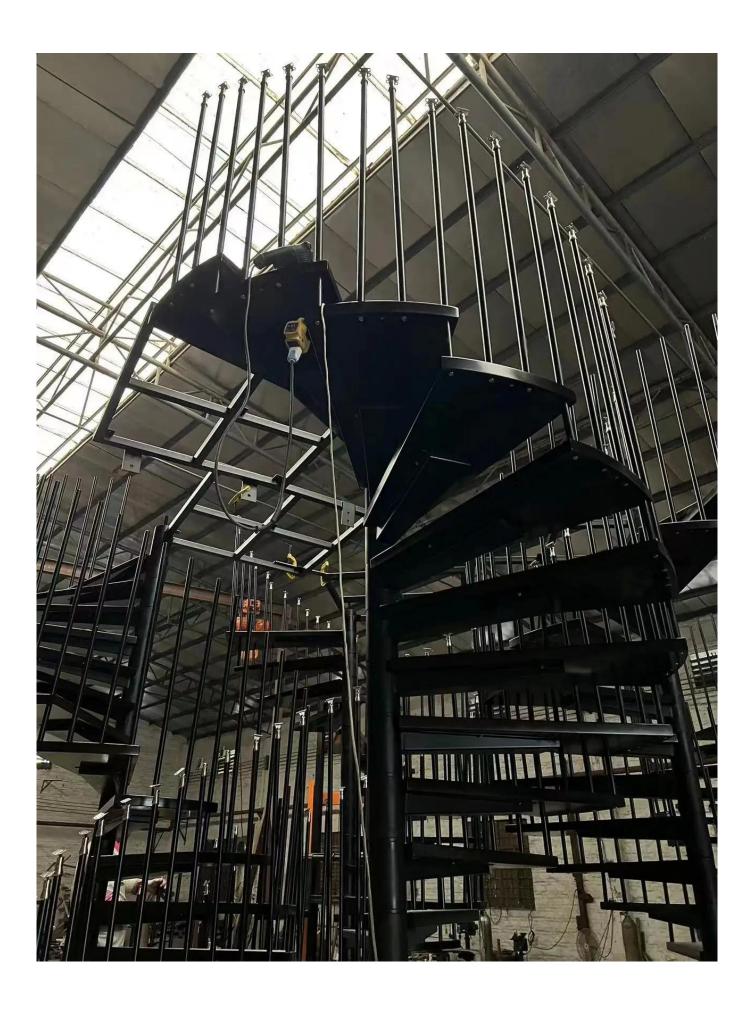

### Specification

Product Name Factory Price Spiral Staircase Prices Outdoor Modern Metal Staircase Outside

Wrought Iron Staircase Design

Model LCH-05

Beam Options Stainless Steel / Aluminum / Carbon Steel

Opening Options Square / Mezzanine / Round

**Tread Materials** Stainless Steel / Coated Steel / Wooden **Railing Design** Tube Railing / Glass Railing / Fence

**Finish** Mirror / Satin / Custom Color

**Handrail** Stainless Steel / Coated Steel / PVC

Floor Height 2500~3600mm

Central Column 63mm/76mm/89mm/100mm/120mm

Component Data Tread Thickness 20~50mm

Tread Width  $250\sim300$ mm Step Height  $150\sim200$ mm

Tread Support 22mm











## Stairs production process requirements





















## Wide Range of Products

From stair handrails, balcony railings, to customized stairs, prefabricated balconies to bathrooms - our diverse products are suitable for residential, commercial and industrial projects.



## **Excellent Quality and Craftsmanship**

Each product goes through strict quality control and is manufactured with high-quality materials such as stainless steel, aluminum alloy, tempered glass. We follow international standards (ISO, CE) to ensure the lifespan and performance of the products.



### Customization and OEM Service

Our R&D team works closely with customers to provide tailor-made solutions.



## Competitive Prices and Fast Logistics

Taking advantage of Shenzhen's strategic location as a m