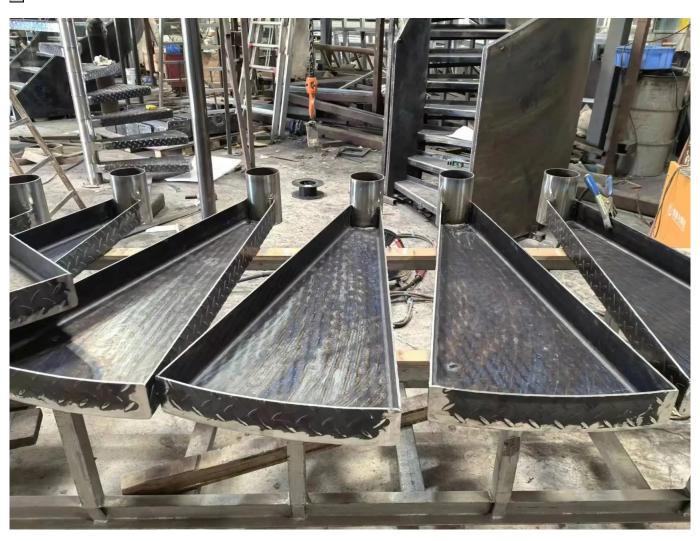

### Specification

Product Name Factory Price Spiral Staircase Prices Outdoor Modern Metal Staircase Outside

Wrought Iron Staircase Design

Model LCH-05

Beam Options Stainless Steel / Aluminum / Carbon Steel

Opening Options Square / Mezzanine / Round

**Tread Materials** Stainless Steel / Coated Steel / Wooden **Railing Design** Tube Railing / Glass Railing / Fence

**Finish** Mirror / Satin / Custom Color

**Handrail** Stainless Steel / Coated Steel / PVC

Floor Height 2500~3600mm

Central Column 63mm/76mm/89mm/100mm/120mm

Component Data Tread Thickness 20~50mm

Tread Width  $250\sim300$ mm Step Height  $150\sim200$ mm

Tread Support 22mm











## Stairs production process requirements





















## Wide Range of Products

From stair handrails, balcony railings, to customized stairs, prefabricated balconies to bathrooms - our diverse products are suitable for residential, commercial and industrial projects.



## **Excellent Quality and Craftsmanship**

Each product goes through strict quality control and is manufactured with high-quality materials such as stainless steel, aluminum alloy, tempered glass. We follow international standards (ISO, CE) to ensure the lifespan and performance of the products.



### Customization and OEM Service

Our R&D team works closely with customers to provide tailor-made solutions.



## Competitive Prices and Fast Logistics

Taking advantage of Shenzhen's strategic location as a