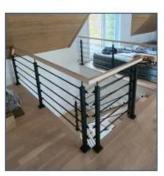

Opening Options Square / Mezzanine / Round

**Tread Materials** Stainless Steel / Coated Steel / Wooden **Railing Design** Tube Railing / Glass Railing / Fence

**Finish** Mirror / Satin / Custom Color

**Handrail** Stainless Steel / Coated Steel / PVC

Floor Height 2500~3600mm

Central Column 63mm/76mm/89mm/100mm/120mm

Component Data Tread Thickness 20~50mm

Tread Width  $250\sim300$ mm Step Height  $150\sim200$ mm

Tread Support 22mm