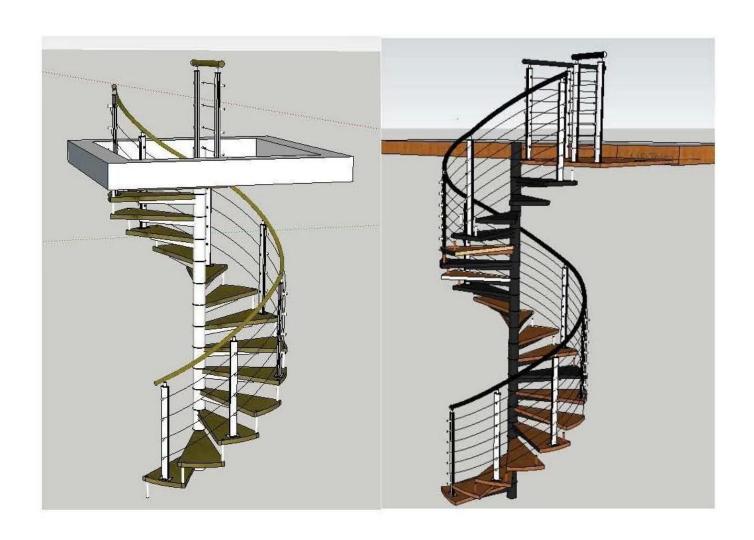

Floor Height 2500~3600mm

Central Column 63mm/76mm/89mm/100mm/120mm

Component Data Tread Thickness 20~50mm

Tread Width  $250\sim300$ mm Step Height  $150\sim200$ mm

Tread Support 22mm