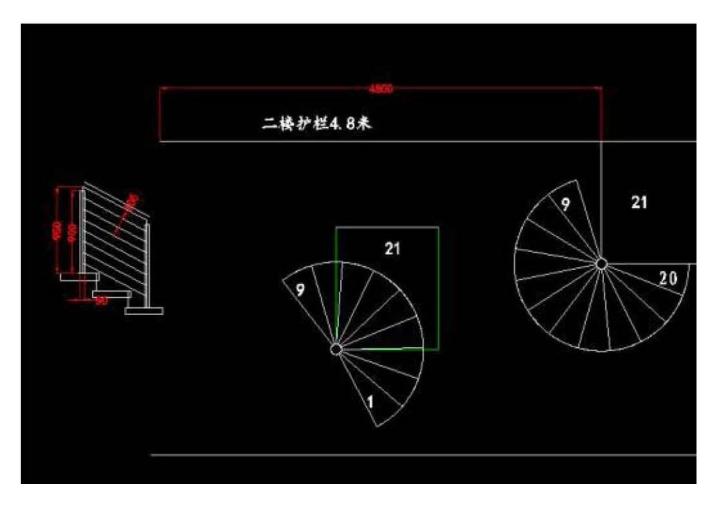

Floor Height 2500~3600mm

Central Column 63mm/76mm/89mm/100mm/120mm

Component Data Tread Thickness 20~50mm

Tread Width  $250\sim300$ mm Step Height  $150\sim200$ mm

Tread Support 22mm