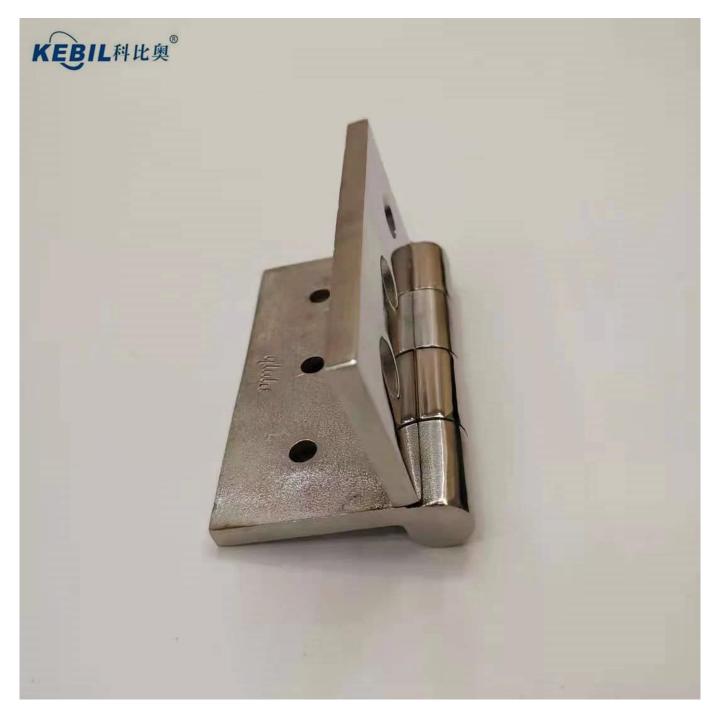

# **Factory Price Stainless Steel Heavy Duty Door Hinges 4" Door Harwares**



### **Quick details**

| Product Name       | 4" Door hinges Door harwares                 |
|--------------------|----------------------------------------------|
| Material           | Stainless steel 201/304/316                  |
| Finish             | Satin brushed, mirror polished or customized |
| Dimension          | 100mmx100mm,60mm thickness                   |
| Weight             | 542g/pc                                      |
| Manufacture Method | Casting                                      |
| Sample             | Available to check quality before order      |
| OEM & ODM service  | Available                                    |

## **Product pictures**

### Face side







**Back side** 





### **Contact information:**

Any enquiries or questions, please leave a message. Will get back to you as soon as possible! For any urgent enquiry, please get in touch as below:

-Wendy Email: <a href="mailto:sales04@launch-china.cn">sales04@launch-china.cn</a>
-Mob/whats APP: +86-159 8933 9827