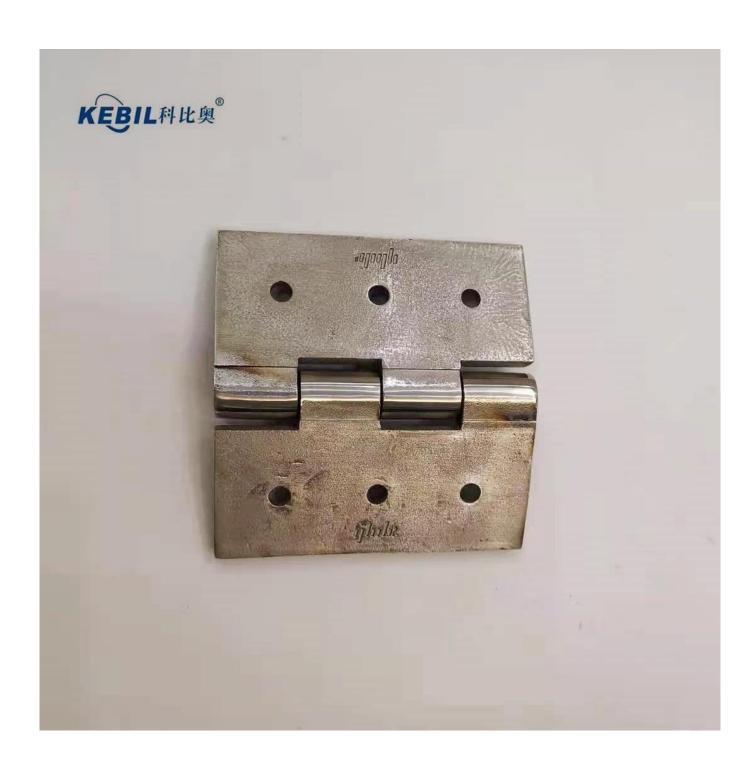

# **Factory Price Stainless Steel Heavy Duty Door Hinges 4" Door Harwares**



### **Quick details**

| Product Name       | 4" Door hinges Door harwares                 |
|--------------------|----------------------------------------------|
| Material           | Stainless steel 201/304/316                  |
| Finish             | Satin brushed, mirror polished or customized |
| Dimension          | 100mmx100mm,60mm thickness                   |
| Weight             | 542g/pc                                      |
| Manufacture Method | Casting                                      |
| Sample             | Available to check quality before order      |
| OEM & ODM service  | Available                                    |

## **Product pictures**

### Face side







**Back side** 





### **Contact information:**

Any enquiries or questions, please leave a message. Will get back to you as soon as possible! For any urgent enquiry, please get in touch as below:

-Wendy Email: <a href="mailto:sales04@launch-china.cn">sales04@launch-china.cn</a>
-Mob/whats APP: +86-159 8933 9827