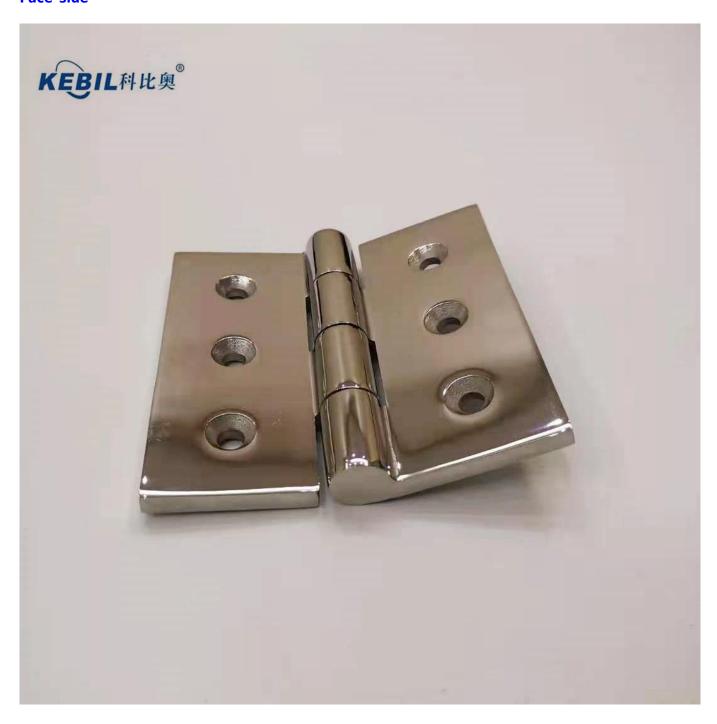

# **Factory Price Stainless Steel Heavy Duty Door Hinges 4" Door Harwares**



### **Quick details**

| Product Name       | 4" Door hinges Door harwares                 |
|--------------------|----------------------------------------------|
| Material           | Stainless steel 201/304/316                  |
| Finish             | Satin brushed, mirror polished or customized |
| Dimension          | 100mmx100mm,60mm thickness                   |
| Weight             | 542g/pc                                      |
| Manufacture Method | Casting                                      |
| Sample             | Available to check quality before order      |
| OEM & ODM service  | Available                                    |

## **Product pictures**

### Face side







**Back side** 





### **Contact information:**

Any enquiries or questions, please leave a message. Will get back to you as soon as possible! For any urgent enquiry, please get in touch as below:

-Wendy Email: <a href="mailto:sales04@launch-china.cn">sales04@launch-china.cn</a>
-Mob/whats APP: +86-159 8933 9827