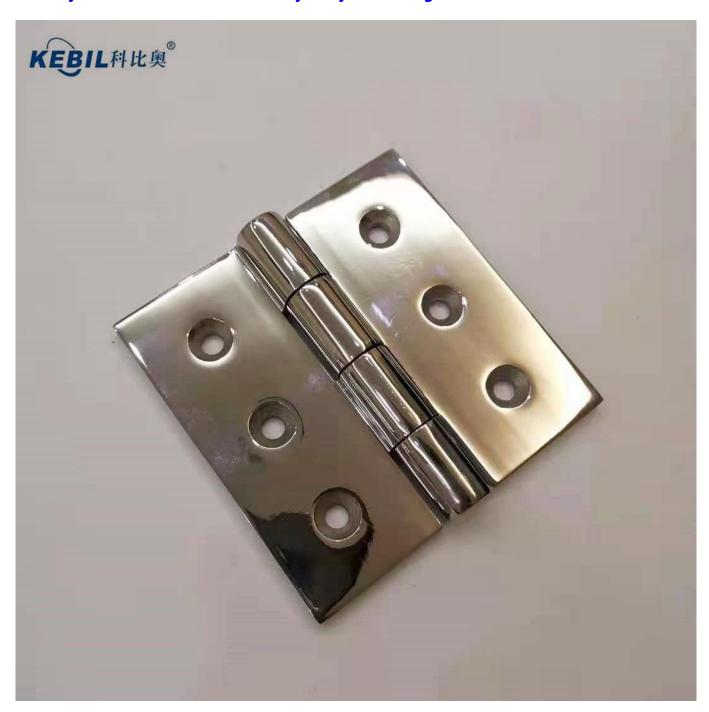

# **Factory Price Stainless Steel Heavy Duty Door Hinges 4" Door Harwares**



### **Quick details**

| Product Name       | 4" Door hinges Door harwares                 |
|--------------------|----------------------------------------------|
| Material           | Stainless steel 201/304/316                  |
| Finish             | Satin brushed, mirror polished or customized |
| Dimension          | 100mmx100mm,60mm thickness                   |
| Weight             | 542g/pc                                      |
| Manufacture Method | Casting                                      |
| Sample             | Available to check quality before order      |
| OEM & ODM service  | Available                                    |

## **Product pictures**

### Face side







**Back side** 





### **Contact information:**

Any enquiries or questions, please leave a messa