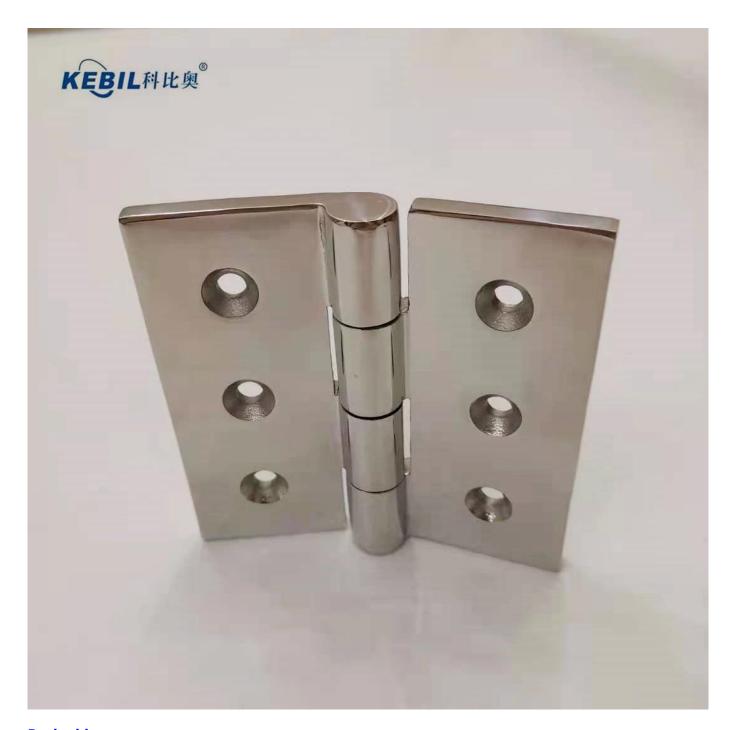

# **Factory Price Stainless Steel Heavy Duty Door Hinges 4" Door Harwares**



### **Quick details**

| Product Name       | 4" Door hinges Door harwares                 |
|--------------------|----------------------------------------------|
| Material           | Stainless steel 201/304/316                  |
| Finish             | Satin brushed, mirror polished or customized |
| Dimension          | 100mmx100mm,60mm thickness                   |
| Weight             | 542g/pc                                      |
| Manufacture Method | Casting                                      |
| Sample             | Available to check quality before order      |
| OEM & ODM service  | Available                                    |

## **Product pictures**

### Face side







**Back side** 





### **Contact information:**

Any enquiries or questions, please leave a message. Will get back to you as soon as possible! For any urgent enquiry, please get in touch as below:

-Wendy Email: <a href="mailto:sales04@launch-china.cn">sales04@launch-china.cn</a>
-Mob/whats APP: +86-159 8933 9827