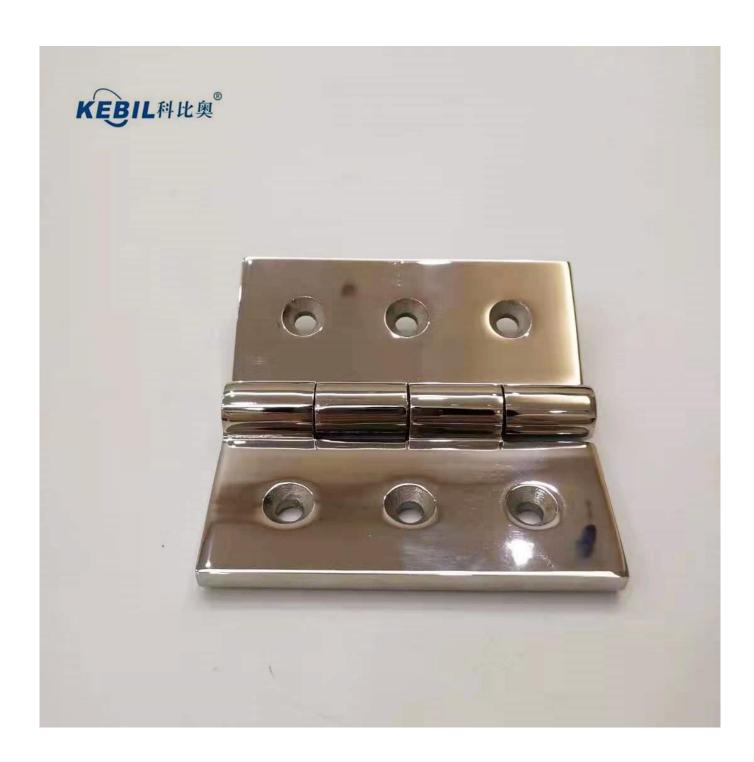

# **Factory Price Stainless Steel Heavy Duty Door Hinges 4" Door Harwares**



### **Quick details**

| Product Name       | 4" Door hinges Door harwares                 |
|--------------------|----------------------------------------------|
| Material           | Stainless steel 201/304/316                  |
| Finish             | Satin brushed, mirror polished or customized |
| Dimension          | 100mmx100mm,60mm thickness                   |
| Weight             | 542g/pc                                      |
| Manufacture Method | Casting                                      |
| Sample             | Available to check quality before order      |
| OEM & ODM service  | Available                                    |

## **Product pictures**

### Face side







**Back side** 





### **Contact information:**

Any enquiries or questions, please leave a message. Will get back to you as soon as possible! For any urgent enquiry, please get in touch as below:

-Wendy Email: <a href="mailto:sales04@launch-china.cn">sales04@launch-china.cn</a>
-Mob/whats APP: +86-159 8933 9827