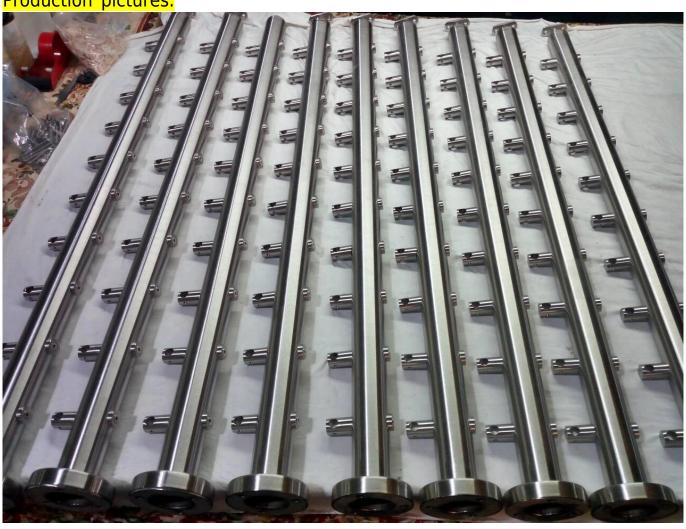

All material is stainless steel, high strength and anti-rusted.

Design for staircase:

Design for spiral staircase:

Production pictures:

Technical Drawing

Thanks for your visting, Any neeeds or question, contact with me freely: