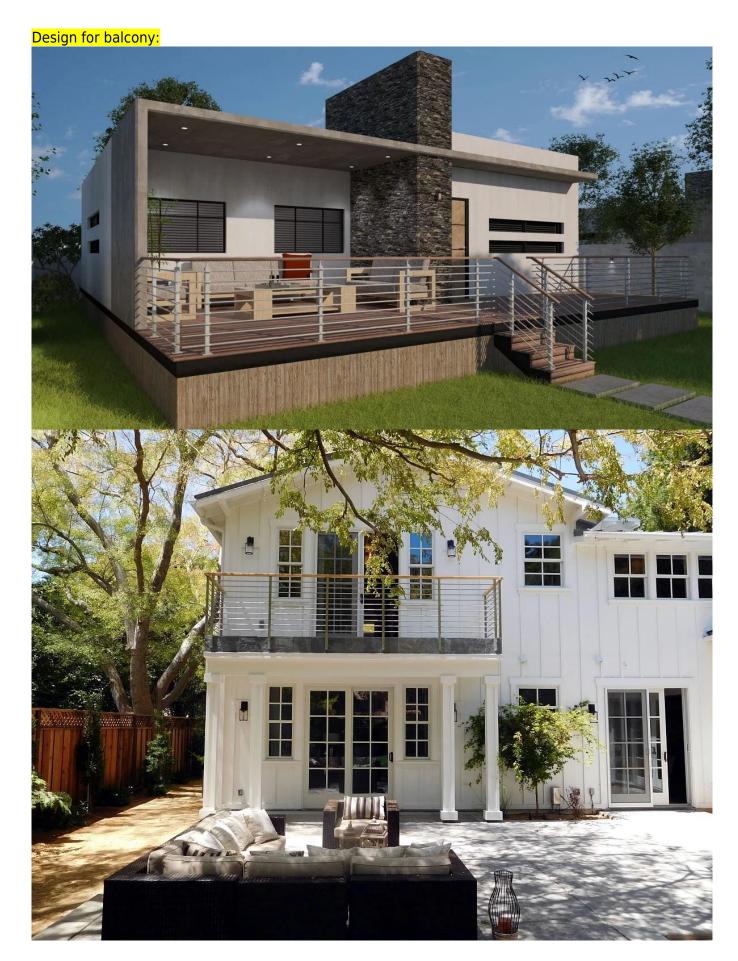

Stainless steel rod railing system could be applied for decks or staircases or balconies.

Lines of horizontal rods: 5 to 12 available.

We can design for you!

Round post 42.4mm or 50.8mm diameter with base and cover and handrail

bracket or end cap.

Round rod 12mm diameter with 5 to 12 lines for safety based on different height of railing.

For wood application or for concrete floor or staircase or for balcony railing or balustrade