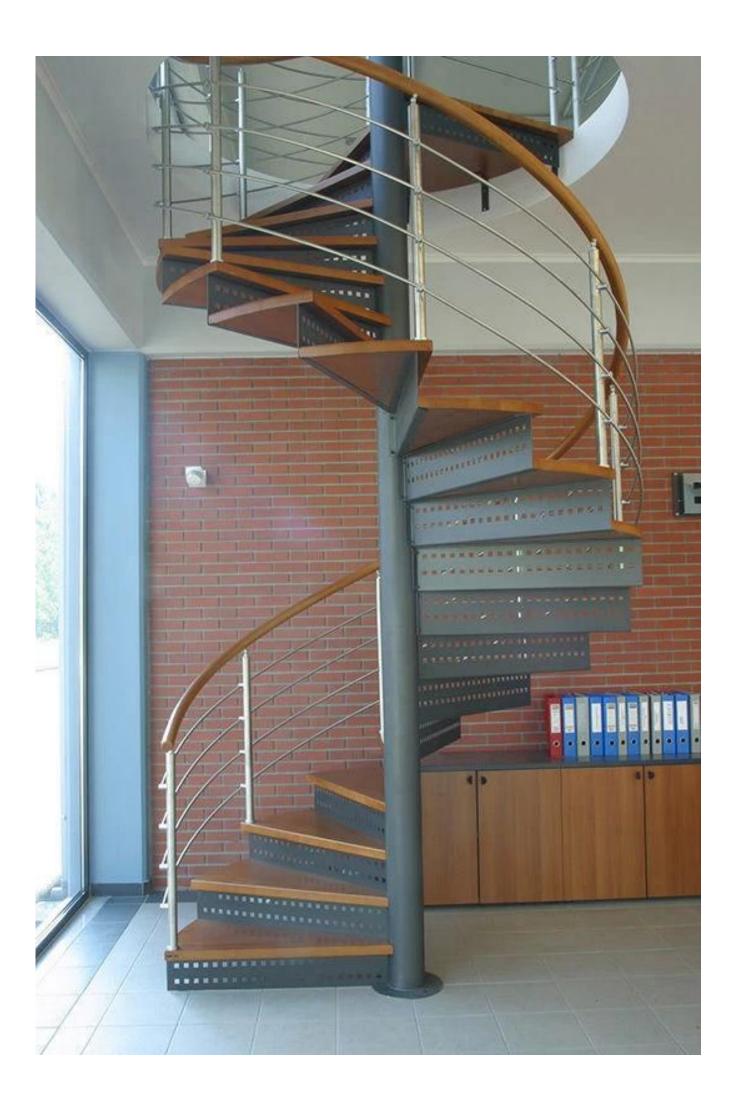

All material is stainless steel, high strength and anti-rusted.

Design for staircase:

Design for spiral staircase:

Production pictures:

Technical Drawing

Thanks for your visting, Any neeeds or question, contact with me freely: