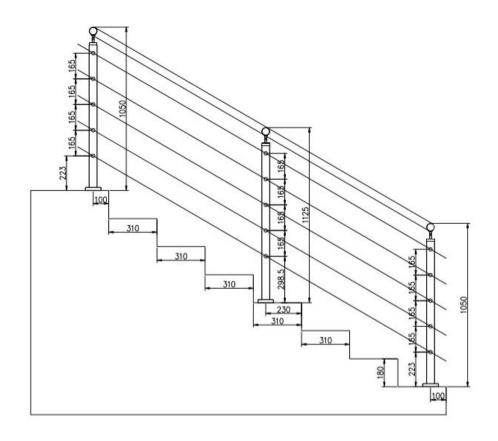

All material is stainless steel, high strength and anti-rusted.

Design for staircase:

Design for spiral staircase:

Production pictures:

Technical Drawing

Thanks for your visting, Any neeeds or question, contact with me freely: