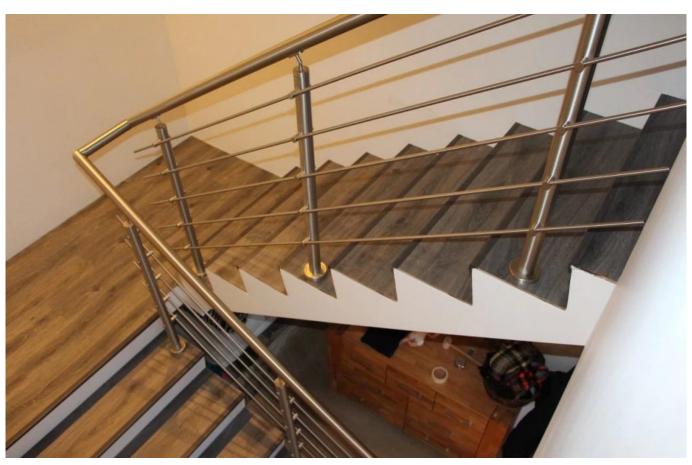

All material is stainless steel, high strength and anti-rusted.

Design for staircase:

Design for spiral staircase:

Production pictures:

Technical Drawing

Thanks for your visting, Any neeeds or question, contact with me freely: