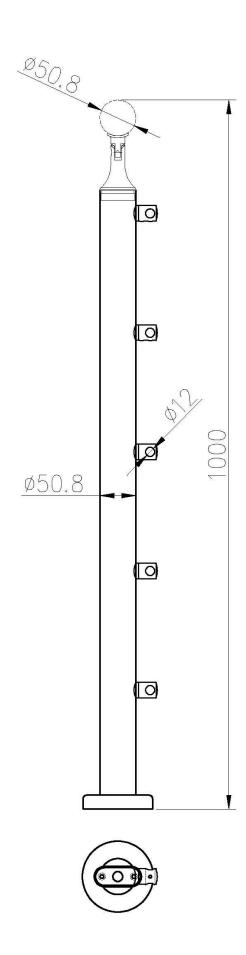

## Here is the specifications:

Material: SS304 or SS316

Finish: satin or mirror or black coating

Round handrail 42.4mm or 50.8mm diameter with end caps.

Square handrail: 50x50mm/50x25mm/100x50mm with end caps.

Round post 42.4mm or 50.8mm diameter with base and cover and handrail

bracket or end cap.

Round rod 12mm diameter with 5 to 12 lines for safety based on different height of railing.

For wood application or for concrete floor or staircase or for balcony railing or balustrade