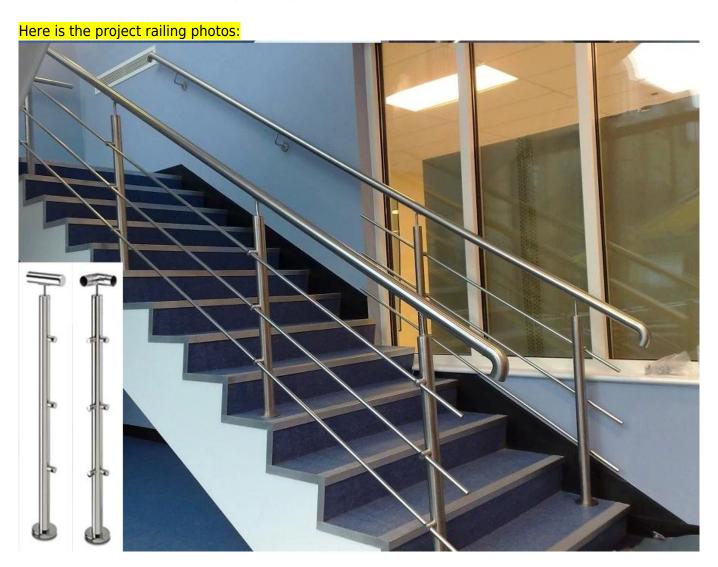

Stainless steel rod railing system could be applied for decks or staircases or balconies.

Lines of horizontal rods: 5 to 12 available.

We can design for you!

Round post 42.4mm or 50.8mm diameter with base and cover and handrail

bracket or end cap.

Round rod 12mm diameter with 5 to 12 lines for safety based on different height of railing.

For wood application or for concrete floor or staircase or for balcony railing or balustrade

All material is stainless steel, high strength and anti-rusted.

Design for staircase:

Design for spiral staircase:

Production pictures:

Technical Drawing

Thanks for your visting, Any neeeds or question, contact with me freely: