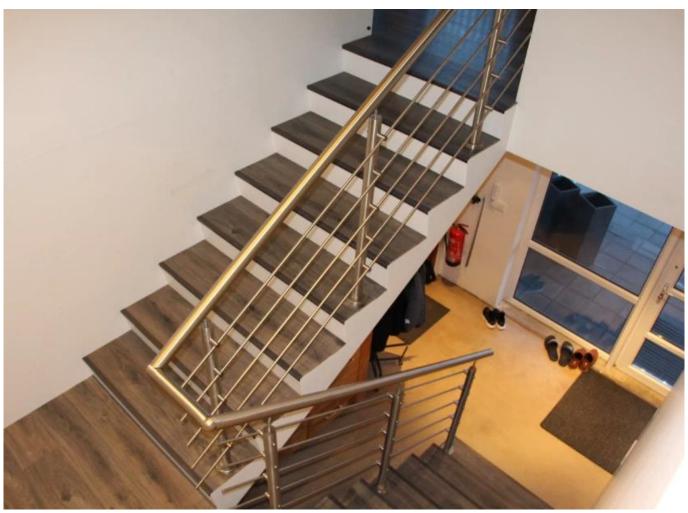

All material is stainless steel, high strength and anti-rusted.

Design for staircase:

Design for spiral staircase:

Production pictures:

Technical Drawing

Thanks for your visting, Any neeeds or question, contact with me freely: