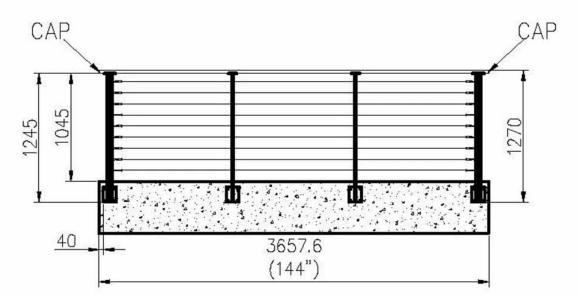

- 3) Handrail post for cable railing
- -Square post: 50x10mm flat bar handrail post
- -1100mm height or customer's height
- -With handrail bracket, pre-drill holes on post
- -50x25mm pipe for top rail