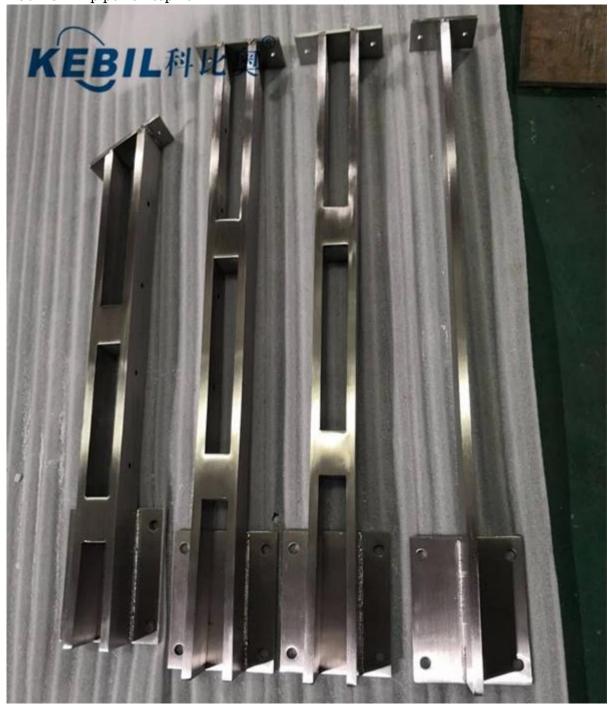

- 3) Handrail post for cable railing
- -Square post: 50x10mm flat bar handrail post
- -1100mm height or customer's height
- -With handrail bracket, pre-drill holes on post
- -50x25mm pipe for top rail