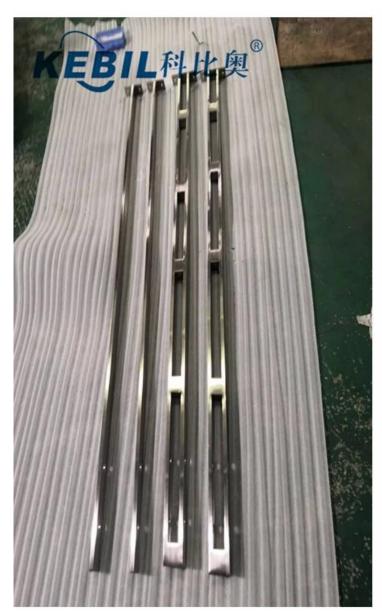

- 3) Handrail post for cable railing
- -Square post: 50x10mm flat bar handrail post
- -1100mm height or customer's height
- -With handrail bracket, pre-drill holes on post
- -50x25mm pipe for top rail