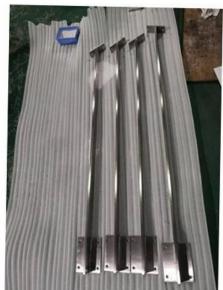

- 3) Handrail post for cable railing
- -Square post: 50x10mm flat bar handrail post
- -1100mm height or customer's height
- -With handrail bracket, pre-drill holes on post
- -50x25mm pipe for top rail