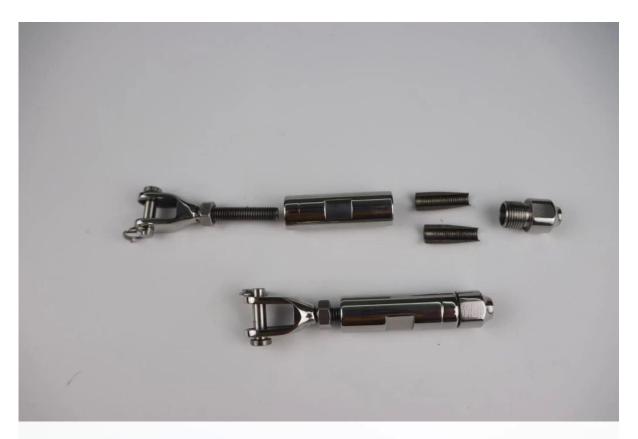

# Cable Railing Hardware Details

1) Cable tensioner

Swegelss cable tensioner T803. (Hydraulic crimper is not required.) Easy to install.

-Cable diameter: 3mm, 4mm, 5mm

-Could cut length as per customer's requirement