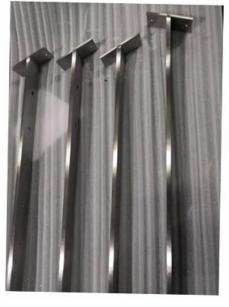

- 3) Handrail post for cable railing
- -Square post: 50x10mm flat bar handrail post
- -1100mm height or customer's height
- -With handrail bracket, pre-drill holes on post
- -50x25mm pipe for top rail