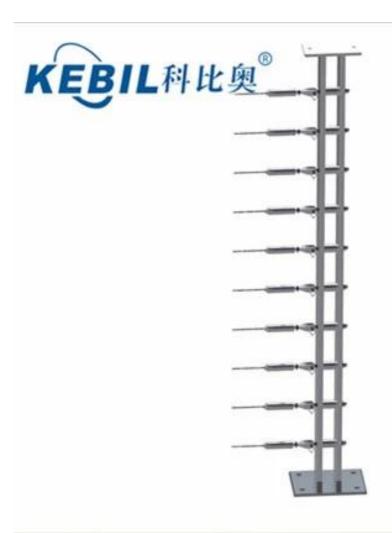

# Cable Railing Hardware Details

1) Cable tensioner

Swegelss cable tensioner T803. (Hydraulic crimper is not required.) Easy to install.

-Cable diameter: 3mm, 4mm, 5mm

-Could cut length as per customer's requirement

- 3) Handrail post for cable railing
- -Square post: 50x10mm flat bar handrail post
- -1100mm height or customer's height
- -With handrail bracket, pre-drill holes on post
- -50x25mm pipe for top rail