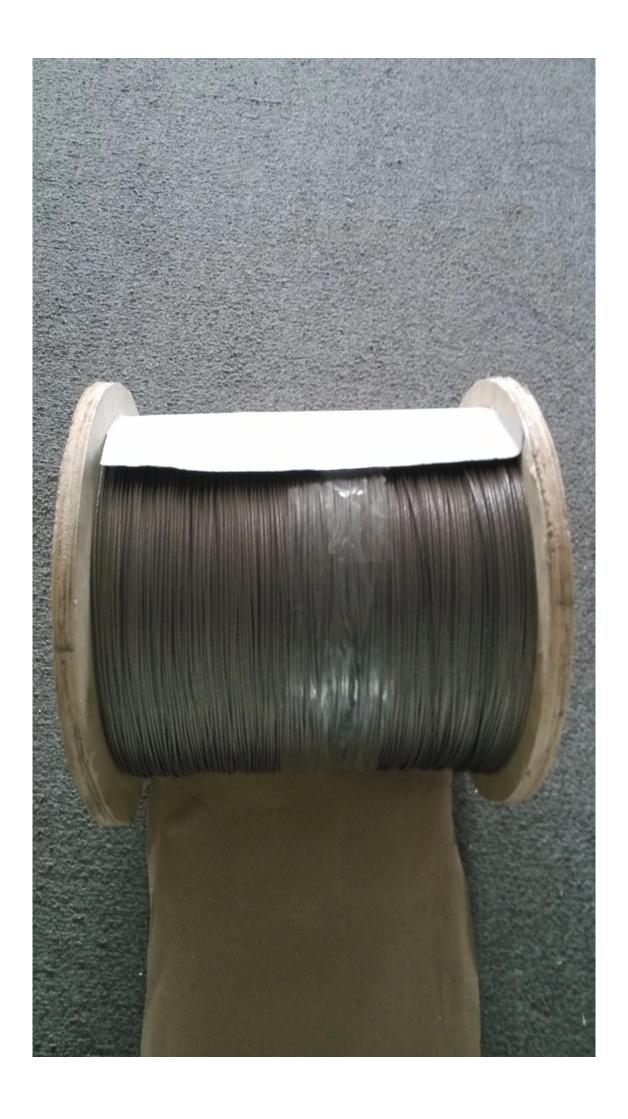

# **Product Description**

| Product Mame                      | Factory price stainless steel cable railing/wire rope railing hardware                                                                                                |
|-----------------------------------|-----------------------------------------------------------------------------------------------------------------------------------------------------------------------|
| Material                          | Stainless steel 316 / stainless steel 304                                                                                                                             |
| Finish                            | Mirror polished / satin brushed                                                                                                                                       |
| Cable Railing Hardware we provide | 1) Cable tensioner 2) Cable/wire rope - 3mm, 4mm, 5mm, 6mm 3) Handrail post - square post or round post 4) Hydraulic crimper could sold as a kit or sold individually |
| Application                       | Indoor and outdoor stairs, balcony, deck cable railing                                                                                                                |
| Ready to install                  | Yes                                                                                                                                                                   |
| Payment Term                      | PayPal, West Union, T/T                                                                                                                                               |
| MOQ                               | No limited, could order as per your job requirement.                                                                                                                  |
| Packaging Details                 | Bubble bag - cardboard box - carton - pallet Or packing as customers' requirements                                                                                    |
| OEM & ODM Service                 | Available                                                                                                                                                             |
| Factory Inspection                | Available                                                                                                                                                             |
| Sample                            | Available to check quality before order                                                                                                                               |