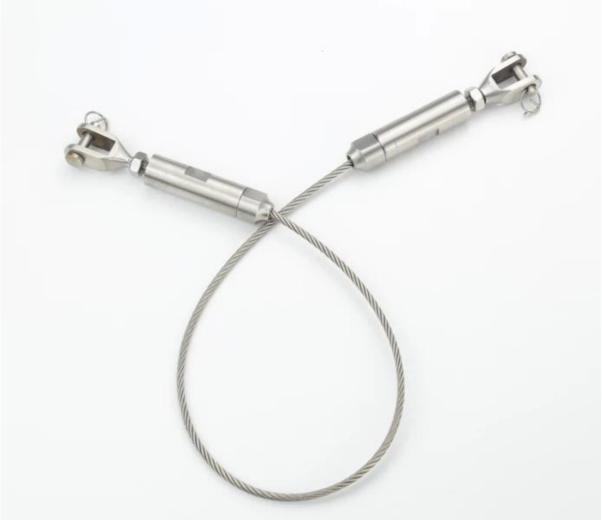

# Cable Railing Hardware Details

1) Cable tensioner

Swegelss cable tensioner T803. (Hydraulic crimper is not required.) Easy to install.

-Cable diameter: 3mm, 4mm, 5mm

-Could cut length as per customer's requirement