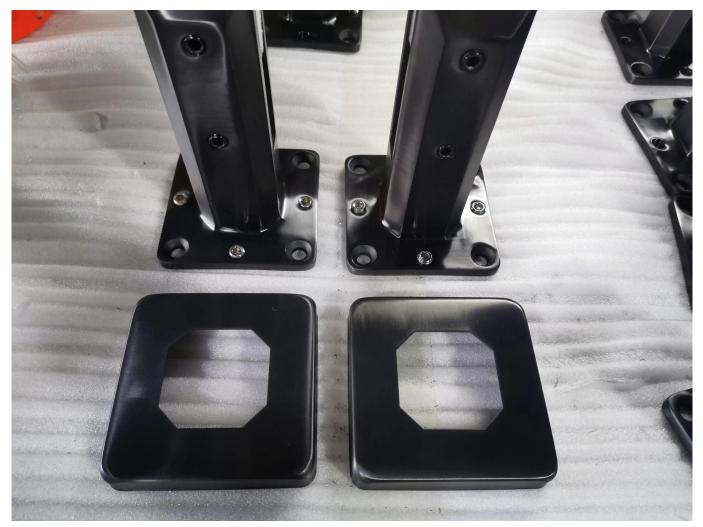

## Factory Price Wholesale Marine Grade Duplex 2205 Matte Black Stainless Steel Glass Railing Spigot

| Material         | SUS 316/ Duplex 2205                                              |
|------------------|-------------------------------------------------------------------|
| Surface finished | Satin brushed, mirror polished, powder coating in various colors  |
| Install          | Deck mounted or Core Drilled or Side mounted                      |
| Delivery Time    | 10-30 days after receipt of advance payment                       |
| Packing          | Plastic/bubble bags + boxes+ cartons or as per customers' request |
| Suitable Glass   | 8MM/10MM/12MM/13.52MM                                             |

\* Easy installation - DIY focused Perfect for glass swimming pool, glass garden, balustrade, staircase frame posts.

\* Complete your pool or other outdoor areas with a frameless glass fence.

\* Cover and screws are included. You don't need to search for difficultly from other places.