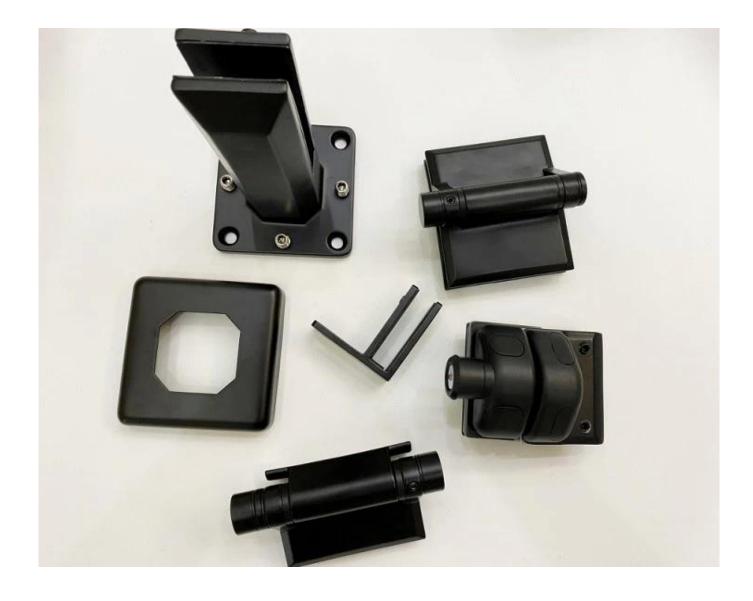

Various kinds of hardware available for frameless glass pool fece includes glass spigot, glass hinge, glass gate latches & glass railing clamps.

\* The Pool Fence Spigot Made of hinge grade 316 stainless steel material, durable and reliable.

\* Easy installation - DIY focused Perfect for glass swimming pool, glass garden, balustrade, staircase frame posts.

\* Complete your pool or other outdoor areas with a frameless glass fence.

\* Cover and screws are included. You don't need to search for difficultly from other places.