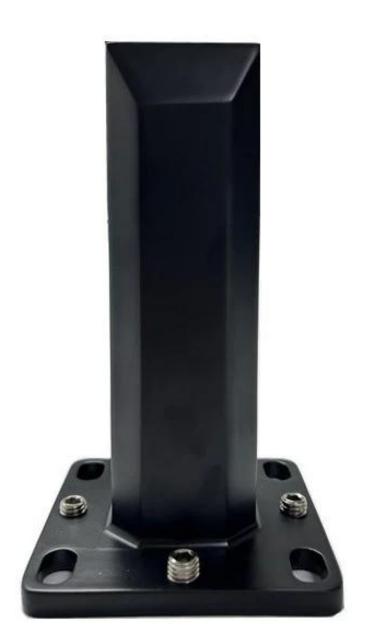

## Factory Price Wholesale Marine Grade Duplex 2205 Matte Black Stainless Steel Glass Railing Spigot

| Material         | SUS 316/ Duplex 2205                                              |
|------------------|-------------------------------------------------------------------|
| Surface finished | Satin brushed, mirror polished, powder coating in various colors  |
| Install          | Deck mounted or Core Drilled or Side mounted                      |
| Delivery Time    | 10-30 days after receipt of advance payment                       |
| Packing          | Plastic/bubble bags + boxes+ cartons or as per customers' request |
| Suitable Glass   | 8MM/10MM/12MM/13.52MM                                             |