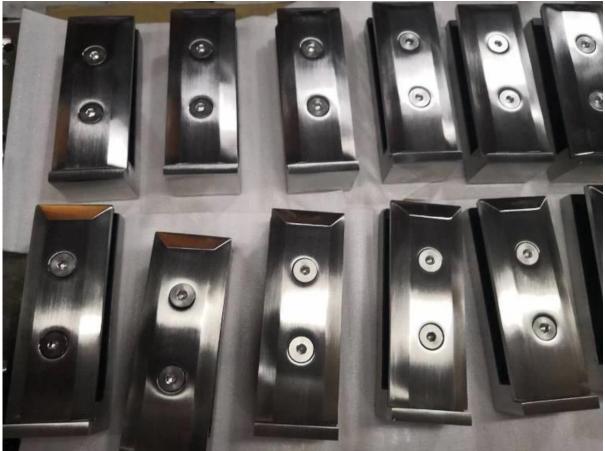

## Fascia Mounted Frameless Glass Spigot Clamp Destails

1) Fascia mount frameless windscreen glass spigot clamp real shot photos

2) Technical drawing for Fascia mount frameless windscreen glass spigot clamp