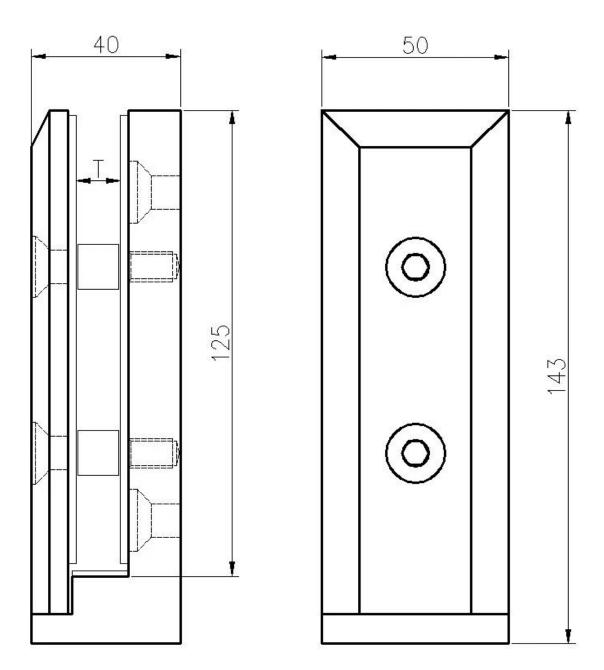

## Fascia Mounted Frameless Glass Spigot Clamp Destails

1) Fascia mount frameless windscreen glass spigot clamp real shot photos

2) Technical drawing for Fascia mount frameless windscreen glass spigot clamp