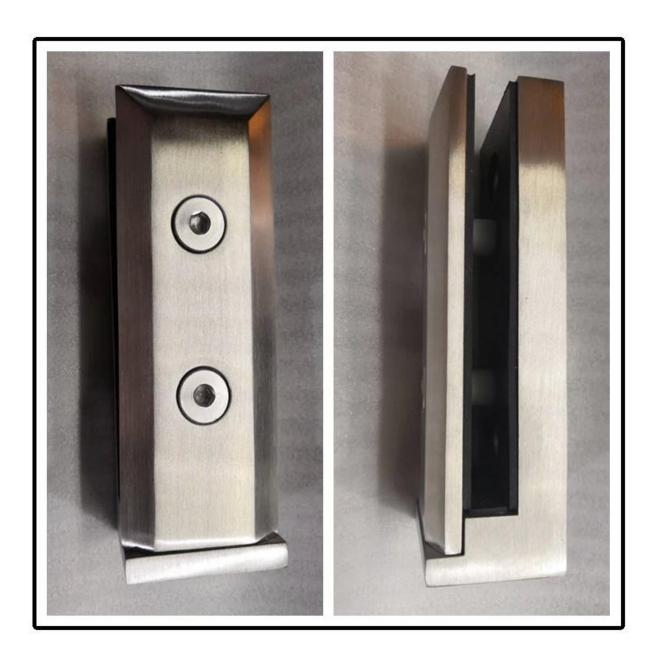

## Fascia Mounted Frameless Glass Spigot Clamp Destails

1) Fascia mount frameless windscreen glass spigot clamp real shot photos

2) Technical drawing for Fascia mount frameless windscreen glass spigot clamp