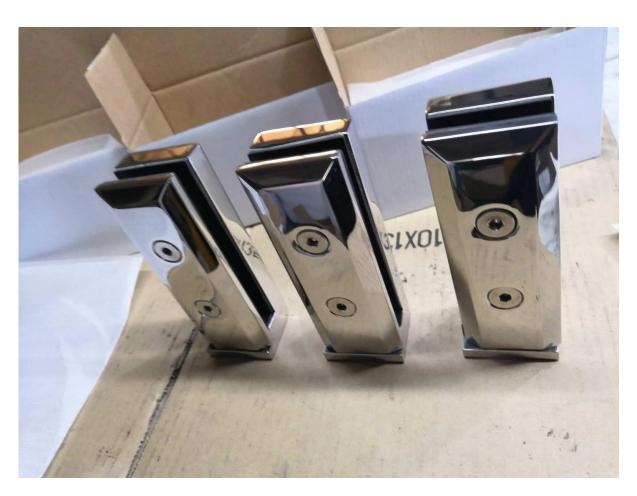

## Fascia Mounted Frameless Glass Spigot Clamp Destails

1) Fascia mount frameless windscreen glass spigot clamp real shot photos

2) Technical drawing for Fascia mount frameless windscreen glass spigot clamp