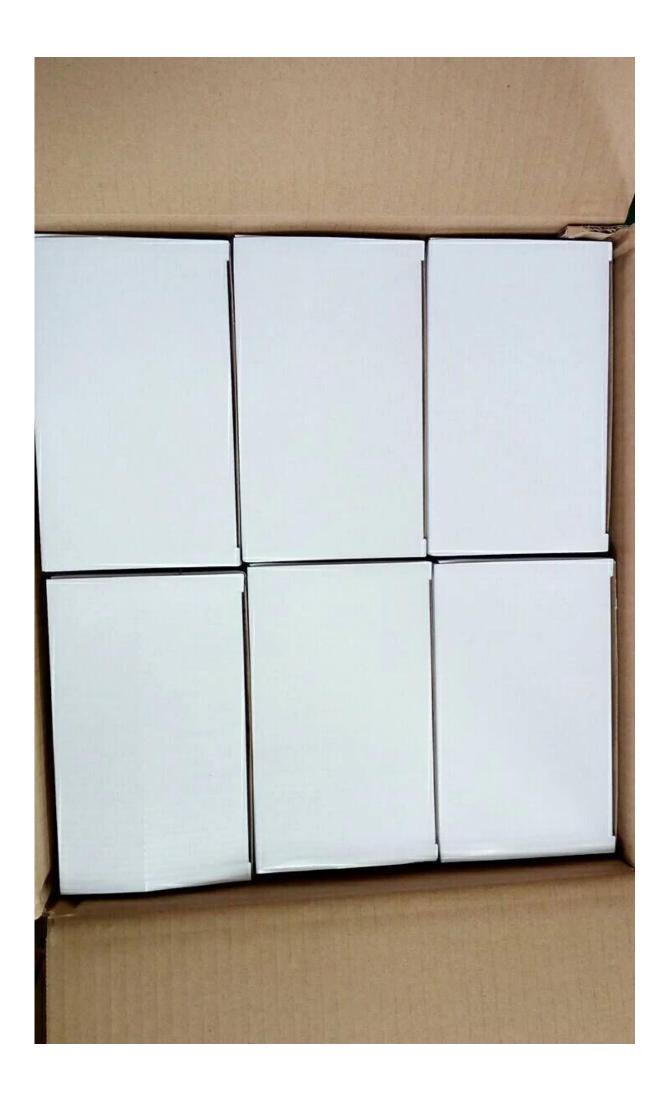

## **Packaging**

1. One piece into one bubble bag, then into one white box. 12 pieces into one cardboard carton.

2. Packing as customers' requorements.