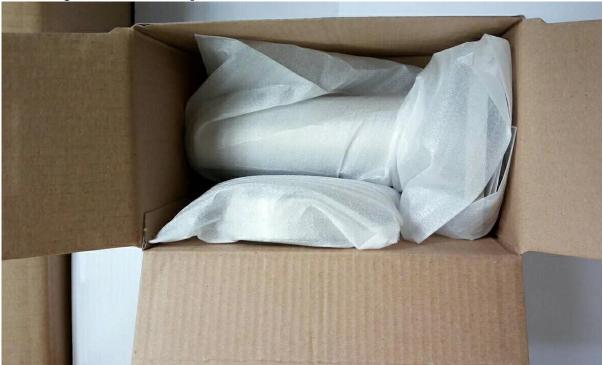

## **Packaging**

1. One piece into one bubble bag, then into one white box. 12 pieces into one cardboard carton.

2. Packing as customers' requorements.