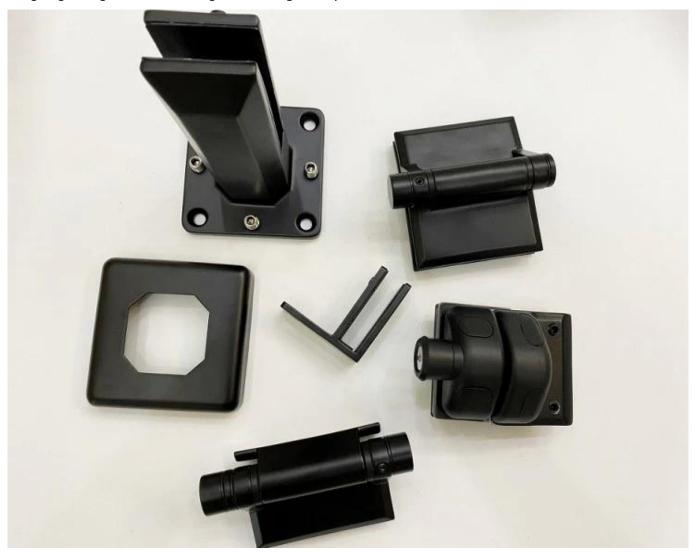

Various kinds of hardware available for frameless glass pool fece includes glass spigot, glass hinge, glass gate latches & glass railing clamps.

- \* The Pool Fence Spigot Made of hinge grade 316 stainless steel material, durable and reliable.
- \* Easy installation DIY focused Perfect for glass swimming pool, glass garden, balustrade, staircase frame posts.
- \* Complete your pool or other outdoor areas with a frameless glass fence.
- \* Cover and screws are included. You don't need to search for difficultly from other places.