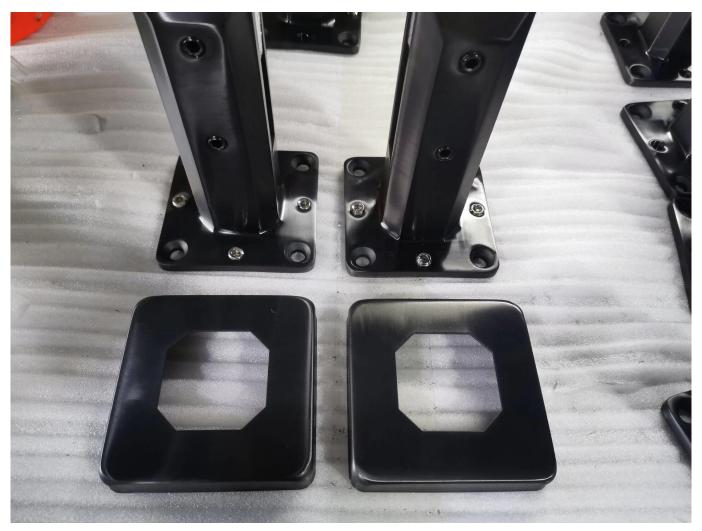

## Fence Clamp Spigot Glass Railing Stainless Steel glass Spigot for Glass Balustrade Railing Pool Fencing

| Material             | SUS 316/ Duplex 2205                                              |
|----------------------|-------------------------------------------------------------------|
| Surface finished     | Satin brushed, mirror polished, powder coating in various colors  |
| Install              | Deck mounted or Core Drilled or Side mounted                      |
| <b>Delivery Time</b> | 10-30 days after receipt of advance payment                       |
| Packing              | Plastic/bubble bags + boxes+ cartons or as per customers' request |
| Suitable Glass       | 8MM/10MM/12MM/13.52MM                                             |

Various kinds of hardware available for frameless glass pool fece includes glass spigot, glass hinge, glass gate latches & glass railing clamps.

- \* The Pool Fence Spigot Made of hinge grade 316 stainless steel material, durable and reliable.
- \* Easy installation DIY focused Perfect for glass swimming pool, glass garden, balustrade, staircase frame posts.
- \* Complete your pool or other outdoor areas with a frameless glass fence.
- \* Cover and screws are included. You don't need to search for difficultly from other places.