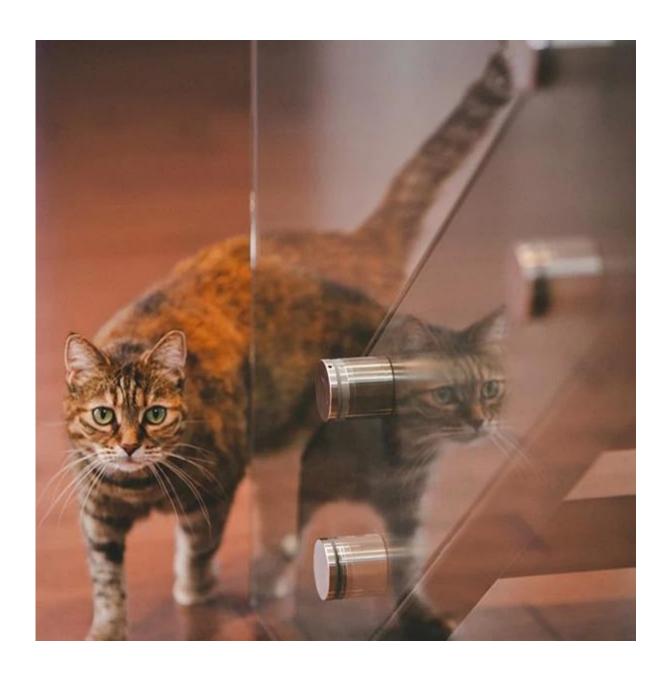

## Pictures of Glass standoff SF-50:

Dimensions of glass standoff pin.

Dimensions can be changed as per customer's requirments.

There are also twin standoff pin