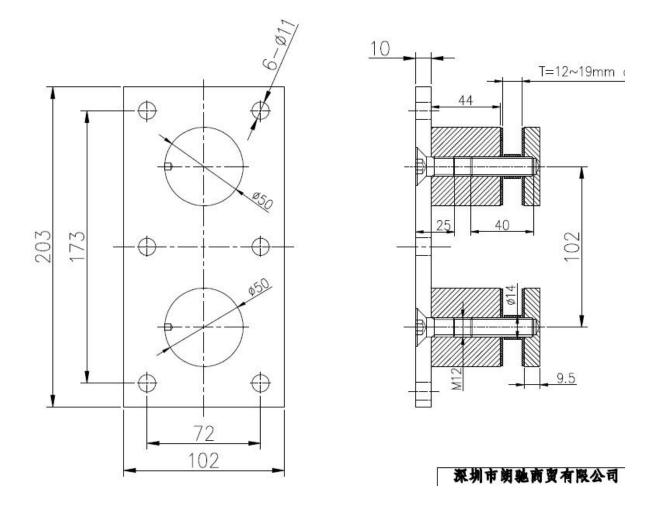

## Pictures of Glass standoff SF-50:

Dimensions of glass standoff pin.

Dimensions can be changed as per customer's requirments.

There are also twin standoff pin