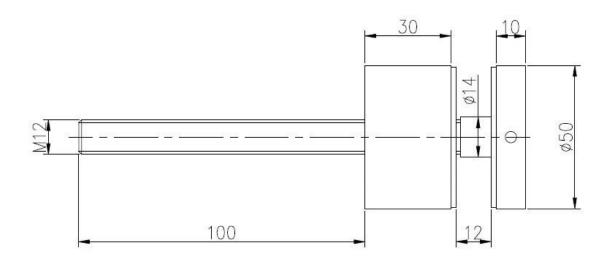

## Pictures of Glass standoff SF-50:

Dimensions of glass standoff pin.

Dimensions can be changed as per customer's requirments.

There are also twin standoff pin