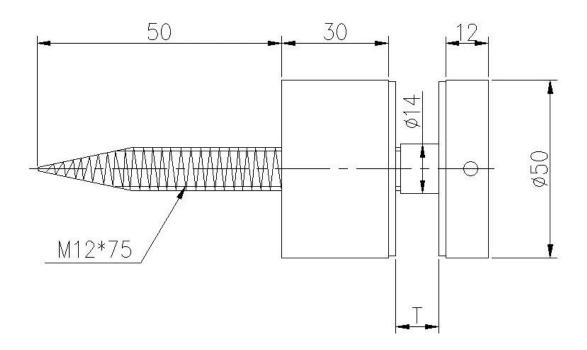

## Pictures of Glass standoff SF-50:

Dimensions of glass standoff pin.

Dimensions can be changed as per customer's requirments.

There are also twin standoff pin