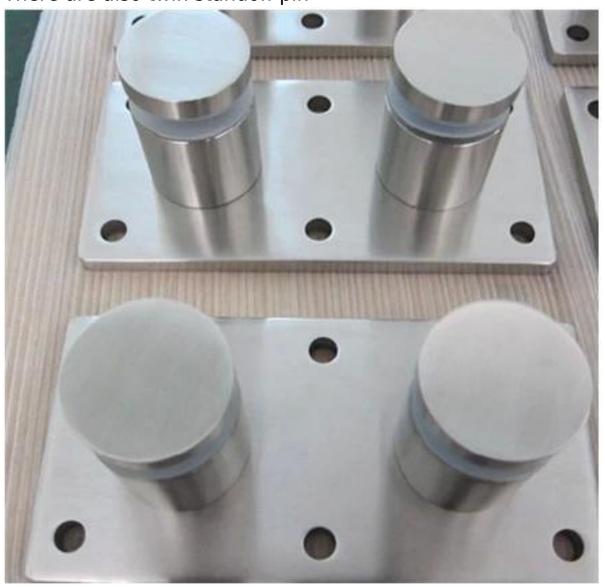

## Pictures of Glass standoff SF-50:

Dimensions of glass standoff pin.

Dimensions can be changed as per customer's requirments.

There are also twin standoff pin