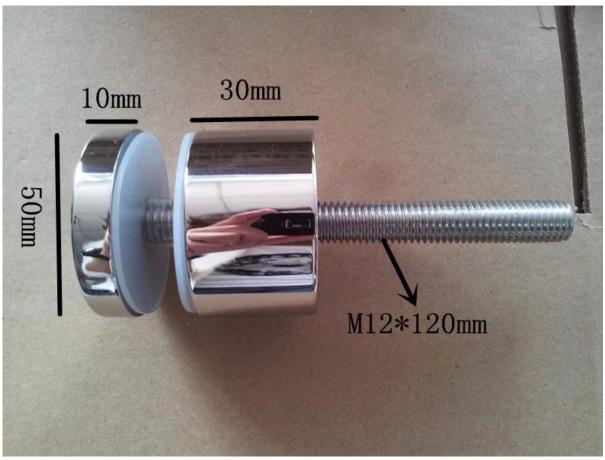

## Pictures of Glass standoff SF-50:

Dimensions of glass standoff pin.

Dimensions can be changed as per customer's requirments.

There are also twin standoff pin