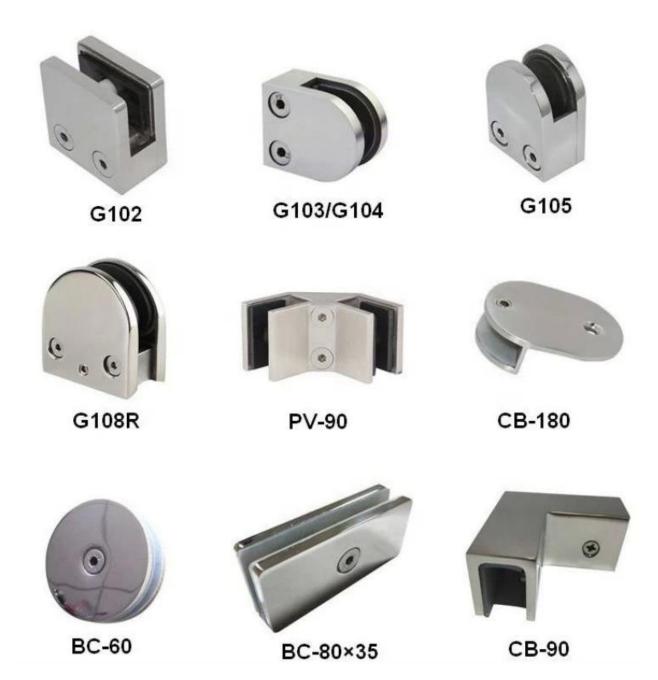

## **Product Images:**

Othe clamp type available

| Drawing | Picture | Ref.  | Α  | В  | С  | D  | E           |
|---------|---------|-------|----|----|----|----|-------------|
| 0.0     |         | G108  | 55 | 55 | 30 | 11 | 0           |
|         |         | G108R | 58 | 55 | 30 | 11 | R25.4       |
|         |         | G101  | 51 | 41 | 25 | 11 | 0           |
|         |         | G101R | 55 | 41 | 25 | 11 | R21.5/R25.4 |
|         |         | G102  | 44 | 44 | 25 | 11 | 0           |
|         |         | G102R | 48 | 44 | 25 | 11 | R21.5/R25.4 |
|         |         | G103  | 50 | 40 | 22 | 8  | 0           |
|         |         | G104  | 50 | 40 | 26 | 12 | 0           |
|         |         | G105  | 54 | 45 | 28 | 14 | 0           |
|         |         | G107  | 63 | 45 | 28 | 14 | 0           |
|         |         | G103R | 52 | 40 | 22 | 8  | R21.5       |
|         | 0       | G104R | 52 | 40 | 26 | 12 | R21.5       |
|         |         | G105R | 58 | 45 | 28 | 14 | R21.5/R25.4 |
|         |         | G107R | 66 | 45 | 28 | 14 | R21.5/R25.4 |
|         |         | G106  | 50 | 40 | 25 | 12 | 0           |
|         |         | G106R | 52 | 40 | 25 | 12 | R21.5/R25.4 |