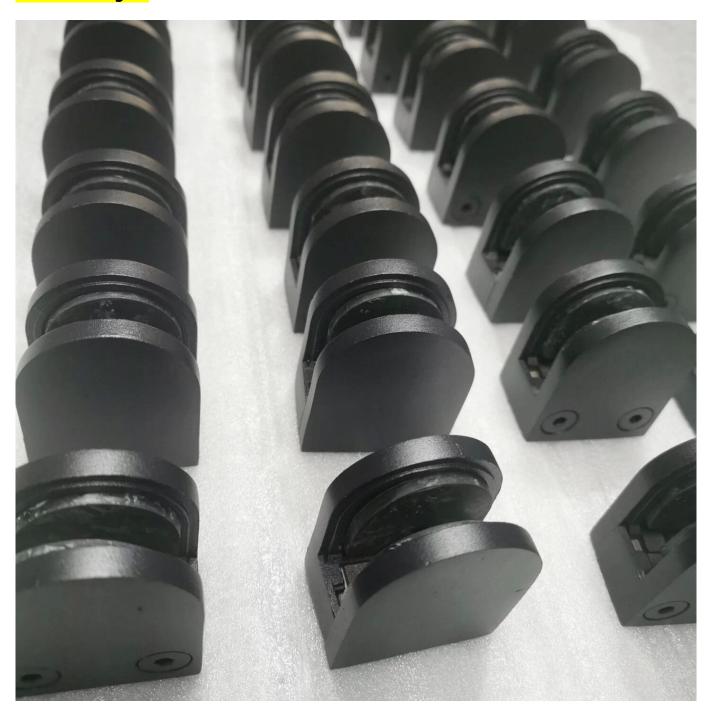

## **Product Images:**

Othe clamp type available

| Drawing | Picture | Ref.  | Α  | В  | С  | D  | E           |
|---------|---------|-------|----|----|----|----|-------------|
| 0.0     |         | G108  | 55 | 55 | 30 | 11 | 0           |
|         |         | G108R | 58 | 55 | 30 | 11 | R25.4       |
|         |         | G101  | 51 | 41 | 25 | 11 | 0           |
|         |         | G101R | 55 | 41 | 25 | 11 | R21.5/R25.4 |
|         |         | G102  | 44 | 44 | 25 | 11 | 0           |
|         |         | G102R | 48 | 44 | 25 | 11 | R21.5/R25.4 |
|         |         | G103  | 50 | 40 | 22 | 8  | 0           |
|         |         | G104  | 50 | 40 | 26 | 12 | 0           |
|         |         | G105  | 54 | 45 | 28 | 14 | 0           |
|         |         | G107  | 63 | 45 | 28 | 14 | 0           |
|         |         | G103R | 52 | 40 | 22 | 8  | R21.5       |
|         | 0       | G104R | 52 | 40 | 26 | 12 | R21.5       |
|         |         | G105R | 58 | 45 | 28 | 14 | R21.5/R25.4 |
|         |         | G107R | 66 | 45 | 28 | 14 | R21.5/R25.4 |
|         |         | G106  | 50 | 40 | 25 | 12 | 0           |
|         |         | G106R | 52 | 40 | 25 | 12 | R21.5/R25.4 |