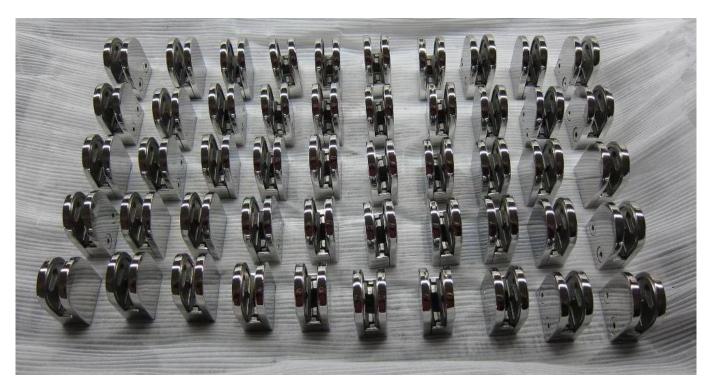

## **Product Images:**

Othe clamp type available

| Drawing | Picture | Ref.  | Α  | В  | С  | D  | E           |
|---------|---------|-------|----|----|----|----|-------------|
| 0.0     |         | G108  | 55 | 55 | 30 | 11 | 0           |
|         |         | G108R | 58 | 55 | 30 | 11 | R25.4       |
|         |         | G101  | 51 | 41 | 25 | 11 | 0           |
|         |         | G101R | 55 | 41 | 25 | 11 | R21.5/R25.4 |
|         |         | G102  | 44 | 44 | 25 | 11 | 0           |
|         |         | G102R | 48 | 44 | 25 | 11 | R21.5/R25.4 |
|         |         | G103  | 50 | 40 | 22 | 8  | 0           |
|         |         | G104  | 50 | 40 | 26 | 12 | 0           |
|         |         | G105  | 54 | 45 | 28 | 14 | 0           |
|         |         | G107  | 63 | 45 | 28 | 14 | 0           |
|         |         | G103R | 52 | 40 | 22 | 8  | R21.5       |
|         | 0       | G104R | 52 | 40 | 26 | 12 | R21.5       |
|         |         | G105R | 58 | 45 | 28 | 14 | R21.5/R25.4 |
|         |         | G107R | 66 | 45 | 28 | 14 | R21.5/R25.4 |
|         |         | G106  | 50 | 40 | 25 | 12 | 0           |
|         |         | G106R | 52 | 40 | 25 | 12 | R21.5/R25.4 |