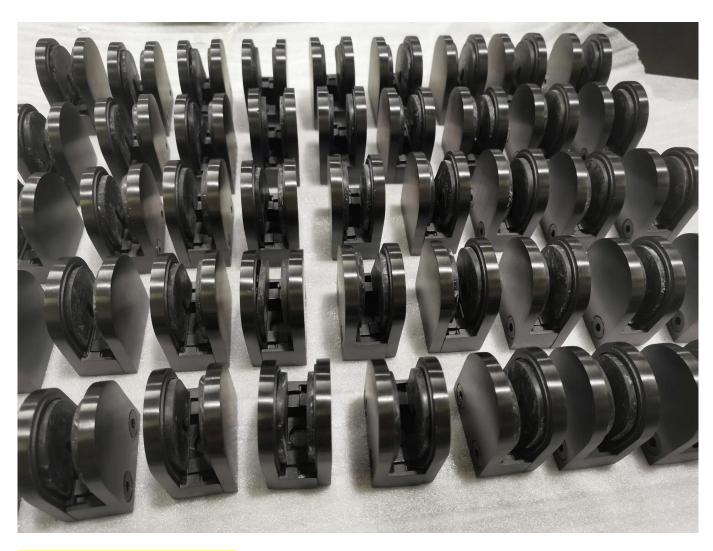

## **Product Images:**

Othe clamp type available

| Drawing | Picture | Ref.  | Α  | В  | С  | D  | E           |
|---------|---------|-------|----|----|----|----|-------------|
| 0.0     |         | G108  | 55 | 55 | 30 | 11 | 0           |
|         |         | G108R | 58 | 55 | 30 | 11 | R25.4       |
|         |         | G101  | 51 | 41 | 25 | 11 | 0           |
|         |         | G101R | 55 | 41 | 25 | 11 | R21.5/R25.4 |
|         |         | G102  | 44 | 44 | 25 | 11 | 0           |
|         |         | G102R | 48 | 44 | 25 | 11 | R21.5/R25.4 |
|         |         | G103  | 50 | 40 | 22 | 8  | 0           |
|         |         | G104  | 50 | 40 | 26 | 12 | 0           |
|         |         | G105  | 54 | 45 | 28 | 14 | 0           |
|         |         | G107  | 63 | 45 | 28 | 14 | 0           |
|         |         | G103R | 52 | 40 | 22 | 8  | R21.5       |
|         | 0       | G104R | 52 | 40 | 26 | 12 | R21.5       |
|         |         | G105R | 58 | 45 | 28 | 14 | R21.5/R25.4 |
|         |         | G107R | 66 | 45 | 28 | 14 | R21.5/R25.4 |
|         |         | G106  | 50 | 40 | 25 | 12 | 0           |
|         |         | G106R | 52 | 40 | 25 | 12 | R21.5/R25.4 |