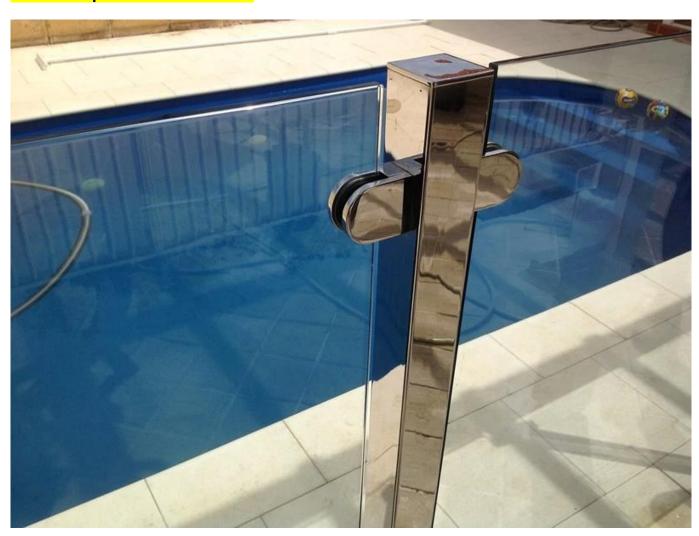

## For 6mmFor 8mm 10mm 12mm 13.52mm Glass AISI 304 316 Stainless Steel D Shaped Glass Clamp China Manufacturer

**Product Name** Glass clamp G103, G104, G105, G106, G107, G108

**Brand** Kebil

Material Stainless steel 304, 316

**Surface Treatment** Satin brushed, mirror polished, black, white, gold

Package Individually In Plastic Bag, Standard Carton For Outer Packing

Certificate ISO 9001-2000

(1) For Construction And Handrail Use.

(2) In Shopping Mall, House. Railing Glass Clamps

Features Made Of Stainless Steel, Beautiful Outlook, Easy To Clean, Good

Quality Etc.

Related Keywords

Glass Clamp / Stainless Steel Glass Clamp / Stainless Steel Clamp / Glass Clamp /

Glass Balustrade Clamp / Glass Clip / Frameless Glass Clamp

Application Decoration, Widely Used On Stainless Steel Balustrade & Handrails.

Indoor Or Outdoor Decorations.

Lead Time 2-4 weeks. MOQ 10 pieces.