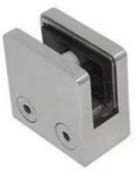

BC-60

BC-80×35

CB-90

| Drawing | Picture | Ref.  | Α  | В  | С  | D  | E           |
|---------|---------|-------|----|----|----|----|-------------|
|         |         | G108  | 55 | 55 | 30 | 11 | 0           |
|         |         | G108R | 58 | 55 | 30 | 11 | R25.4       |
|         |         | G101  | 51 | 41 | 25 | 11 | 0           |
|         |         | G101R | 55 | 41 | 25 | 11 | R21.5/R25.4 |
|         |         | G102  | 44 | 44 | 25 | 11 | 0           |
|         |         | G102R | 48 | 44 | 25 | 11 | R21.5/R25.4 |
|         |         | G103  | 50 | 40 | 22 | 8  | 0           |
|         |         | G104  | 50 | 40 | 26 | 12 | 0           |
|         |         | G105  | 54 | 45 | 28 | 14 | 0           |
|         |         | G107  | 63 | 45 | 28 | 14 | 0           |
|         |         | G103R | 52 | 40 | 22 | 8  | R21.5       |
|         |         | G104R | 52 | 40 | 26 | 12 | R21.5       |
|         | •       | G105R | 58 | 45 | 28 | 14 | R21.5/R25.4 |
|         |         | G107R | 66 | 45 | 28 | 14 | R21.5/R25.4 |
|         | 00      | G106  | 50 | 40 | 25 | 12 | 0           |
|         |         | G106R | 52 | 40 | 25 | 12 | R21.5/R25.4 |