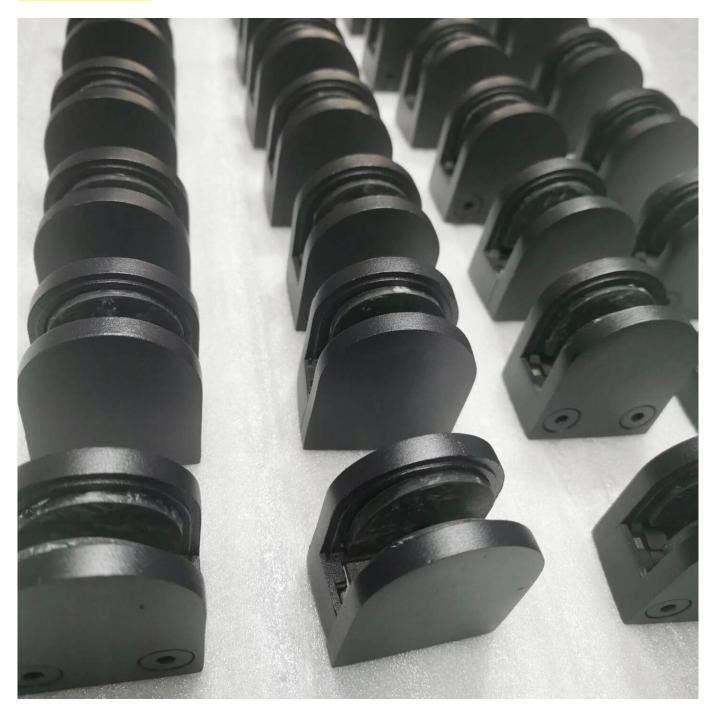

## Product Images:

Othe clamp type available

G102

G103/G104

G105

G108R

PV-90

CB-180

BC-60

BC-80×35

CB-90

| Drawing | Picture | Ref.  | Α  | В  | С  | D  | E           |
|---------|---------|-------|----|----|----|----|-------------|
|         |         | G108  | 55 | 55 | 30 | 11 | 0           |
|         |         | G108R | 58 | 55 | 30 | 11 | R25.4       |
|         |         | G101  | 51 | 41 | 25 | 11 | 0           |
|         |         | G101R | 55 | 41 | 25 | 11 | R21.5/R25.4 |
|         |         | G102  | 44 | 44 | 25 | 11 | 0           |
|         |         | G102R | 48 | 44 | 25 | 11 | R21.5/R25.4 |
|         |         | G103  | 50 | 40 | 22 | 8  | 0           |
|         |         | G104  | 50 | 40 | 26 | 12 | 0           |
|         |         | G105  | 54 | 45 | 28 | 14 | 0           |
|         |         | G107  | 63 | 45 | 28 | 14 | 0           |
|         |         | G103R | 52 | 40 | 22 | 8  | R21.5       |
|         |         | G104R | 52 | 40 | 26 | 12 | R21.5       |
|         | •       | G105R | 58 | 45 | 28 | 14 | R21.5/R25.4 |
|         |         | G107R | 66 | 45 | 28 | 14 | R21.5/R25.4 |
|         | 00      | G106  | 50 | 40 | 25 | 12 | 0           |
|         |         | G106R | 52 | 40 | 25 | 12 | R21.5/R25.4 |