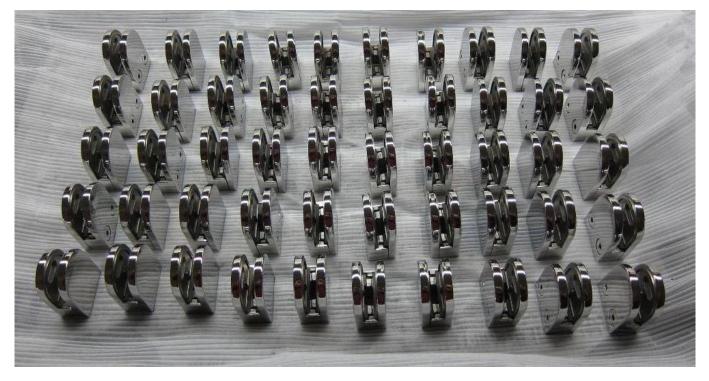

## Product Images:

Othe clamp type available

G102

G103/G104

G105

G108R

PV-90

CB-180

BC-60

BC-80×35

CB-90

| Drawing | Picture | Ref.  | Α  | В  | С  | D  | E           |
|---------|---------|-------|----|----|----|----|-------------|
|         |         | G108  | 55 | 55 | 30 | 11 | 0           |
|         |         | G108R | 58 | 55 | 30 | 11 | R25.4       |
|         |         | G101  | 51 | 41 | 25 | 11 | 0           |
|         |         | G101R | 55 | 41 | 25 | 11 | R21.5/R25.4 |
|         |         | G102  | 44 | 44 | 25 | 11 | 0           |
|         |         | G102R | 48 | 44 | 25 | 11 | R21.5/R25.4 |
|         |         | G103  | 50 | 40 | 22 | 8  | 0           |
|         |         | G104  | 50 | 40 | 26 | 12 | 0           |
|         |         | G105  | 54 | 45 | 28 | 14 | 0           |
|         |         | G107  | 63 | 45 | 28 | 14 | 0           |
|         |         | G103R | 52 | 40 | 22 | 8  | R21.5       |
|         |         | G104R | 52 | 40 | 26 | 12 | R21.5       |
|         | •       | G105R | 58 | 45 | 28 | 14 | R21.5/R25.4 |
|         |         | G107R | 66 | 45 | 28 | 14 | R21.5/R25.4 |
|         | 00      | G106  | 50 | 40 | 25 | 12 | 0           |
|         |         | G106R | 52 | 40 | 25 | 12 | R21.5/R25.4 |