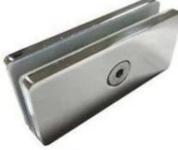

For 8mm 10mm 12mm 13.52mm Glass AISI 304 316 Stainless Steel D Shaped Glass Clamp

| Product Name      | Glass clamp G103, G104, G105, G106, G107, G108                 |
|-------------------|----------------------------------------------------------------|
| Brand             | Kebil                                                          |
| Material          | Stainless steel 304, 316                                       |
| Surface Treatment | Satin brushed, mirror polished, black, white, gold             |
| Package           | Individually In Plastic Bag, Standard Carton For Outer Packing |
| Certificate       | ISO 9001-2000                                                  |
|                   | (1) For Construction And Handrail Use.                         |
| Usage             | (2) In Shopping Mall, House. Railing Glass Clamps              |

## Product Images:

Othe clamp type available

G102

G103/G104

G105

G108R

PV-90

CB-180

BC-60

BC-80×35

CB-90

| Drawing | Picture | Ref.  | Α  | В  | С  | D  | E           |
|---------|---------|-------|----|----|----|----|-------------|
|         |         | G108  | 55 | 55 | 30 | 11 | 0           |
|         |         | G108R | 58 | 55 | 30 | 11 | R25.4       |
|         |         | G101  | 51 | 41 | 25 | 11 | 0           |
|         |         | G101R | 55 | 41 | 25 | 11 | R21.5/R25.4 |
|         |         | G102  | 44 | 44 | 25 | 11 | 0           |
|         |         | G102R | 48 | 44 | 25 | 11 | R21.5/R25.4 |
|         |         | G103  | 50 | 40 | 22 | 8  | 0           |
|         |         | G104  | 50 | 40 | 26 | 12 | 0           |
|         |         | G105  | 54 | 45 | 28 | 14 | 0           |
|         |         | G107  | 63 | 45 | 28 | 14 | 0           |
|         |         | G103R | 52 | 40 | 22 | 8  | R21.5       |
|         |         | G104R | 52 | 40 | 26 | 12 | R21.5       |
|         | •       | G105R | 58 | 45 | 28 | 14 | R21.5/R25.4 |
|         |         | G107R | 66 | 45 | 28 | 14 | R21.5/R25.4 |
|         | 00      | G106  | 50 | 40 | 25 | 12 | 0           |
|         |         | G106R | 52 | 40 | 25 | 12 | R21.5/R25.4 |