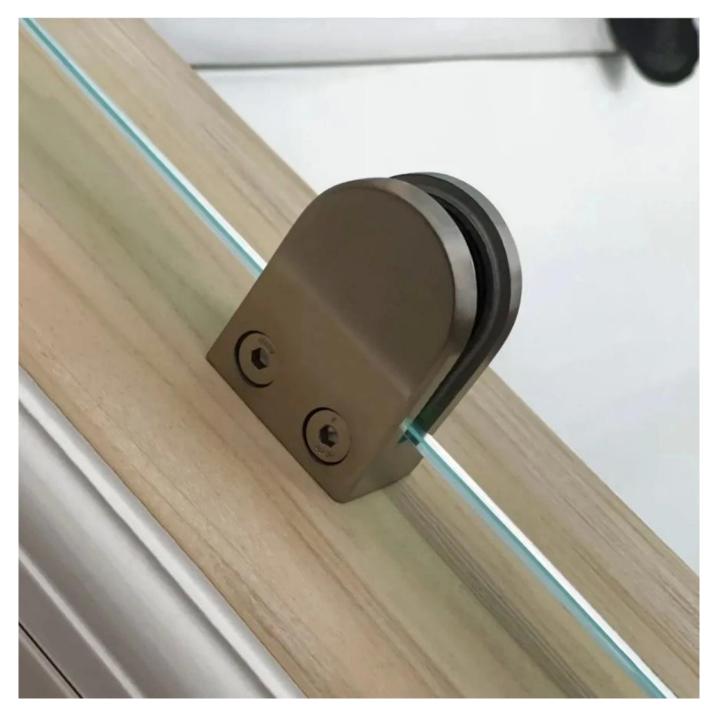

For 8mm 10mm 12mm 13.52mm Glass AISI 304 316 Stainless Steel D Shaped Glass Clamp

| Product Name      | Glass clamp G103, G104, G105, G106, G107, G108                 |
|-------------------|----------------------------------------------------------------|
| Brand             | Kebil                                                          |
| Material          | Stainless steel 304, 316                                       |
| Surface Treatment | Satin brushed, mirror polished, black, white, gold             |
| Package           | Individually In Plastic Bag, Standard Carton For Outer Packing |
| Certificate       | ISO 9001-2000                                                  |
|                   | (1) For Construction And Handrail Use.                         |
| Usage             | (2) In Shopping Mall, House. Railing Glass Clamps              |

| Features         | Made Of Stainless Steel, Beautiful Outlook, Easy To Clean,Good<br>Quality Etc.                                                     |
|------------------|------------------------------------------------------------------------------------------------------------------------------------|
| Related Keywords | Glass Clamp / Stainless Steel Glass Clamp / Stainless Steel Clamp /<br>Glass Balustrade Clamp / Glass Clip / Frameless Glass Clamp |
| Application      | Decoration, Widely Used On Stainless Steel Balustrade & Handrails.<br>Indoor Or Outdoor Decorations.                               |
| Lead Time        | 2-4 weeks.                                                                                                                         |
| ΜΟQ              | 10 pieces.                                                                                                                         |