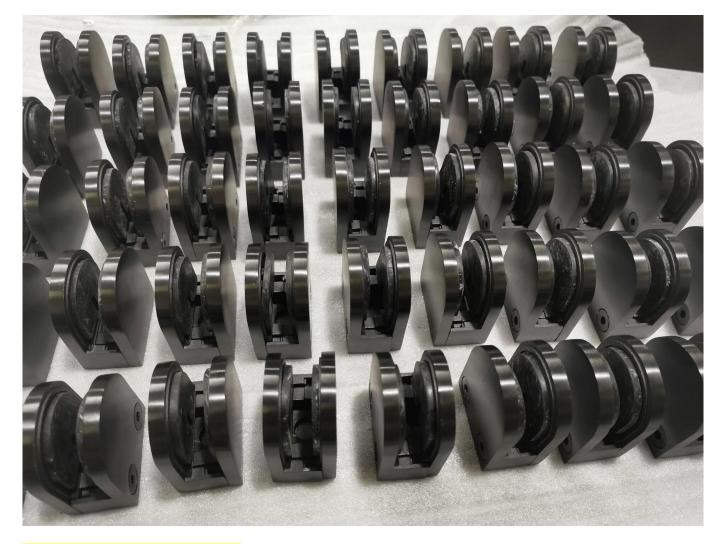

For 8mm 10mm 12mm 13.52mm Glass AISI 304 316 Stainless Steel D Shaped Glass Clamp

| Product Name      | Glass clamp G103, G104, G105, G106, G107, G108                 |
|-------------------|----------------------------------------------------------------|
| Brand             | Kebil                                                          |
| Material          | Stainless steel 304, 316                                       |
| Surface Treatment | Satin brushed, mirror polished, black, white, gold             |
| Package           | Individually In Plastic Bag, Standard Carton For Outer Packing |
| Certificate       | ISO 9001-2000                                                  |
|                   | (1) For Construction And Handrail Use.                         |
| Usage             | (2) In Shopping Mall, House. Railing Glass Clamps              |

| Features         | Made Of Stainless Steel, Beautiful Outlook, Easy To Clean,Good<br>Quality Etc.                                                     |
|------------------|------------------------------------------------------------------------------------------------------------------------------------|
| Related Keywords | Glass Clamp / Stainless Steel Glass Clamp / Stainless Steel Clamp /<br>Glass Balustrade Clamp / Glass Clip / Frameless Glass Clamp |
| Application      | Decoration, Widely Used On Stainless Steel Balustrade & Handrails.<br>Indoor Or Outdoor Decorations.                               |
| Lead Time        | 2-4 weeks.                                                                                                                         |
| ΜΟQ              | 10 pieces.                                                                                                                         |