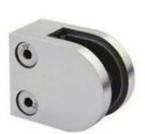

BC-60

BC-80×35

CB-90

| Drawing | Picture | Ref.  | Α  | В  | С  | D  | E           |
|---------|---------|-------|----|----|----|----|-------------|
|         |         | G108  | 55 | 55 | 30 | 11 | 0           |
|         |         | G108R | 58 | 55 | 30 | 11 | R25.4       |
|         |         | G101  | 51 | 41 | 25 | 11 | 0           |
|         |         | G101R | 55 | 41 | 25 | 11 | R21.5/R25.4 |
|         |         | G102  | 44 | 44 | 25 | 11 | 0           |
|         |         | G102R | 48 | 44 | 25 | 11 | R21.5/R25.4 |
|         |         | G103  | 50 | 40 | 22 | 8  | 0           |
|         |         | G104  | 50 | 40 | 26 | 12 | 0           |
|         |         | G105  | 54 | 45 | 28 | 14 | 0           |
|         |         | G107  | 63 | 45 | 28 | 14 | 0           |
|         |         | G103R | 52 | 40 | 22 | 8  | R21.5       |
|         |         | G104R | 52 | 40 | 26 | 12 | R21.5       |
|         | •       | G105R | 58 | 45 | 28 | 14 | R21.5/R25.4 |
|         |         | G107R | 66 | 45 | 28 | 14 | R21.5/R25.4 |
|         | 00      | G106  | 50 | 40 | 25 | 12 | 0           |
|         |         | G106R | 52 | 40 | 25 | 12 | R21.5/R25.4 |