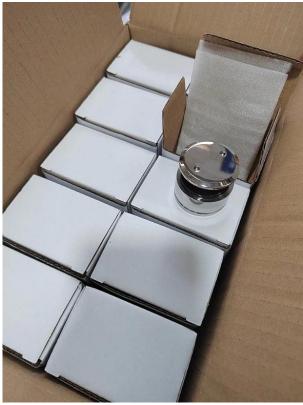

Frameless 304 316 Balustrade Glass Railing Design Adjustable Glass Standoff

| Glass + Glass Hardware Factory +20Years+ODM/OEM Service |                                                                                                     |
|---------------------------------------------------------|-----------------------------------------------------------------------------------------------------|
| Product Name                                            | Frameless 304 316 balustrade railing design adjustable glass standoff                               |
| Туре                                                    | Round , Square , Adjustable , Fixed Type                                                            |
| Material                                                | Stainless Steel 316L , 316 , 304 , 201                                                              |
| Surface Treatment                                       | Satin , Mirror , Matt Black , Matt White , Golden Finished                                          |
| Size                                                    | Diameter 38mm,40mm, 50mm,58mm,Customized                                                            |
| Glass Thickness                                         | 6-22mm                                                                                              |
| Glass Hole Size                                         | If Bolt Size M12The Hole On Glass Need M14 / If M10M12                                              |
| Bolt                                                    | Can Supply Different Length Of Machinined Bolts , Lager bolts , Anchor<br>Bolts For Concrete , Wood |
| Process                                                 | Machining , Casting                                                                                 |
| Package                                                 | 1pcs / White Inner Box , 20pcs / Outer Carton                                                       |
| MOQ                                                     | 1 Pcs , Have In Stock ,The Sample Is Available                                                      |
| Delivery                                                | By Air Express :3-7 Days Can Receive , By Sea : About 30 Days                                       |
| Payment                                                 | Credit Card , Master Card , Paypal , T/T                                                            |