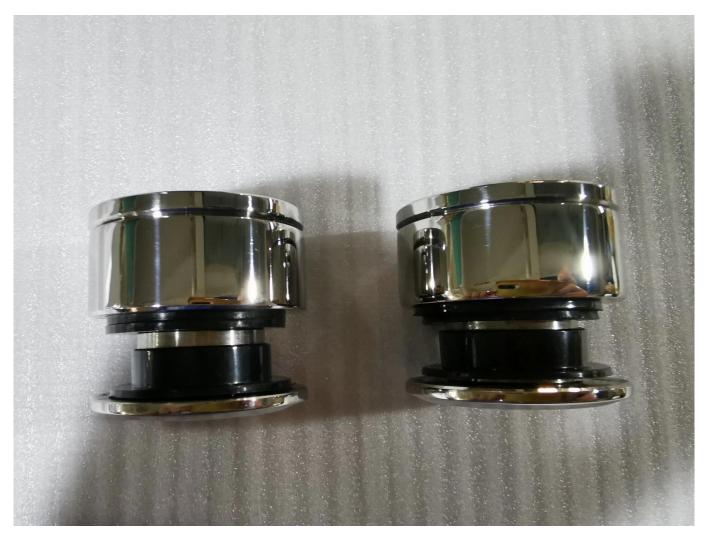

Frameless 304 316 Balustrade Glass Railing Design Adjustable Glass Standoff

| Glass + Glass Hardware Factory +20Years+ODM/OEM Service |                                                                                                     |
|---------------------------------------------------------|-----------------------------------------------------------------------------------------------------|
| Product Name                                            | Frameless 304 316 balustrade railing design adjustable glass standoff                               |
| Туре                                                    | Round , Square , Adjustable , Fixed Type                                                            |
| Material                                                | Stainless Steel 316L , 316 , 304 , 201                                                              |
| Surface Treatment                                       | Satin , Mirror , Matt Black , Matt White , Golden Finished                                          |
| Size                                                    | Diameter 38mm,40mm, 50mm,58mm,Customized                                                            |
| Glass Thickness                                         | 6-22mm                                                                                              |
| Glass Hole Size                                         | If Bolt Size M12The Hole On Glass Need M14 / If M10M12                                              |
| Bolt                                                    | Can Supply Different Length Of Machinined Bolts , Lager bolts , Anchor<br>Bolts For Concrete , Wood |
| Process                                                 | Machining , Casting                                                                                 |
| Package                                                 | 1pcs / White Inner Box , 20pcs / Outer Carton                                                       |
| MOQ                                                     | 1 Pcs , Have In Stock ,The Sample Is Available                                                      |
| Delivery                                                | By Air Express :3-7 Days Can Receive , By Sea : About 30 Days                                       |
| Payment                                                 | Credit Card , Master Card , Paypal , T/T                                                            |