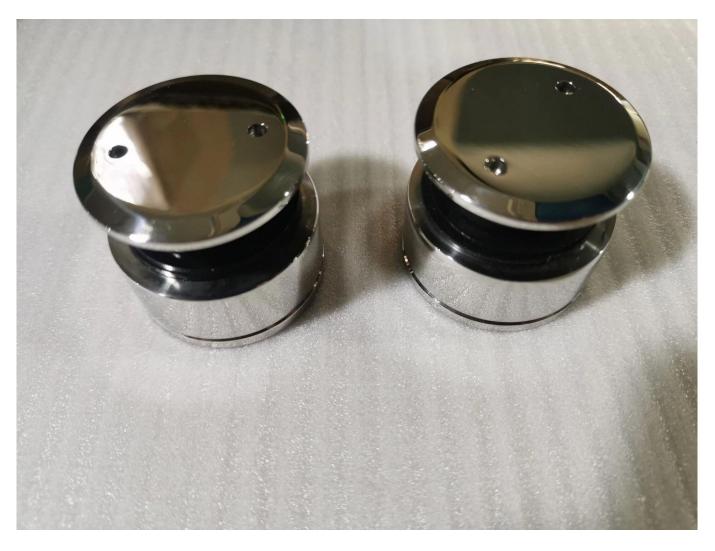

Frameless 304 316 Balustrade Glass Railing Design Adjustable Glass Standoff

| Glass + Glass Hardware Factory +20Years+ODM/OEM Service |                                                                                                     |
|---------------------------------------------------------|-----------------------------------------------------------------------------------------------------|
| Product Name                                            | Frameless 304 316 balustrade railing design adjustable glass standoff                               |
| Туре                                                    | Round , Square , Adjustable , Fixed Type                                                            |
| Material                                                | Stainless Steel 316L , 316 , 304 , 201                                                              |
| Surface Treatment                                       | Satin , Mirror , Matt Black , Matt White , Golden Finished                                          |
| Size                                                    | Diameter 38mm,40mm, 50mm,58mm,Customized                                                            |
| Glass Thickness                                         | 6-22mm                                                                                              |
| Glass Hole Size                                         | If Bolt Size M12The Hole On Glass Need M14 / If M10M12                                              |
| Bolt                                                    | Can Supply Different Length Of Machinined Bolts , Lager bolts , Anchor<br>Bolts For Concrete , Wood |
| Process                                                 | Machining , Casting                                                                                 |
| Package                                                 | 1pcs / White Inner Box , 20pcs / Outer Carton                                                       |
| MOQ                                                     | 1 Pcs , Have In Stock ,The Sample Is Available                                                      |
| Delivery                                                | By Air Express :3-7 Days Can Receive , By Sea : About 30 Days                                       |
| Payment                                                 | Credit Card , Master Card , Paypal , T/T                                                            |