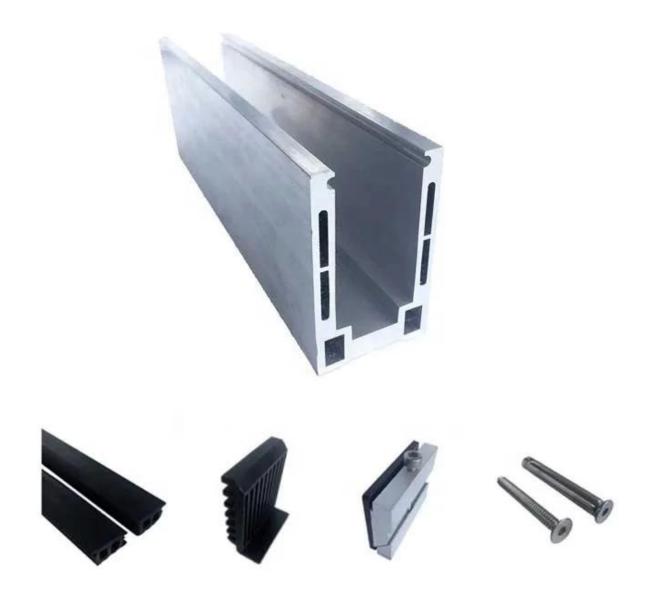

## 1m aluminum channel contains the following accessories

Waterproof tape 2 meters

Aluminum and plastic fittings 3 sets

Expansion bolts 3 pieces

Aluminum Glass Railing specifications:

| RAILING PART -<br>BASEMENT | MATERIAL                 | DIMENSION(MM) | SURFACE FINISHED        | SUITED GLASS THICKNESS (MM) |
|----------------------------|--------------------------|---------------|-------------------------|-----------------------------|
| U Channel / U Profile      | Aluminum Alloy           | 102*62        | Anodizing / Spray Paint | 12-13.52                    |
|                            |                          | 102*67        |                         | 8+1.52+8                    |
|                            |                          | 102*70.5      |                         | 10+1.52+10                  |
| Inside System & Bolt       | 3 or 4 meters per length |               |                         |                             |
| Cladding                   | SUS 304 / SUS<br>316     | 102           | Brushed / Mirror        | /                           |
| Rubber                     | Plastic                  | Various       | Black                   | All                         |