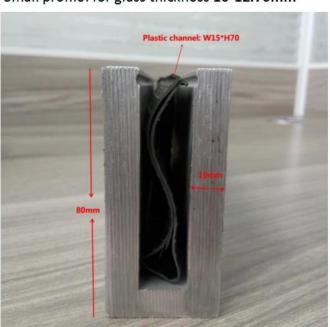

Small profile: for glass thickness 10-12.76mm

Big profile: for glass thickness 20-30mm

**SLOT TUBE HANDRAIL:** 