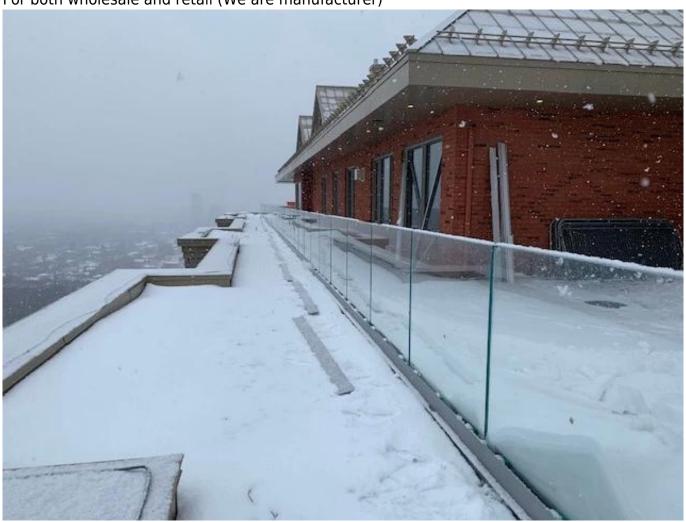

LCH-D01/A02: without/with cladding for use with 12mm to 13.14mm glass

For both commerical and residential application For both wholesale and retail (We are manufacturer)

MORE TYPES OF ALUMINIUM U CHANNEL FOR GLASS RAILING: