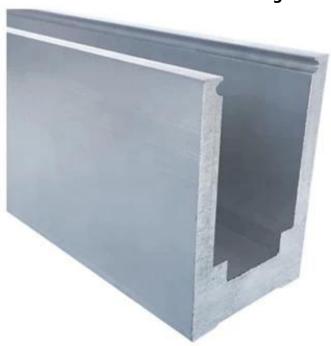

## Frameless Balustrade Rail Aluminium U Channel Glass Railing Hardware

## 1m aluminum channel contains the following accessories

Waterproof tape 2 meters

Aluminum and plastic fittings 3 sets

Expansion bolts 3 pieces

Aluminum Glass Railing specifications:

| RAILING PART -<br>BASEMENT | MATERIAL                 | DIMENSION(MM) | SURFACE FINISHED        | SUITED GLASS THICKNESS (MM) |
|----------------------------|--------------------------|---------------|-------------------------|-----------------------------|
| U Channel / U Profile      | Aluminum Alloy           | 102*62        | Anodizing / Spray Paint | 12-13.52                    |
|                            |                          | 102*67        |                         | 8+1.52+8                    |
|                            |                          | 102*70.5      |                         | 10+1.52+10                  |
| Inside System & Bolt       | 3 or 4 meters per length |               |                         |                             |
| Cladding                   | SUS 304 / SUS<br>316     | 102           | Brushed / Mirror        | /                           |
| Rubber                     | Plastic                  | Various       | Black                   | All                         |

Aluminum Base U Profile for Glass Railing Balustrade in Black Color: