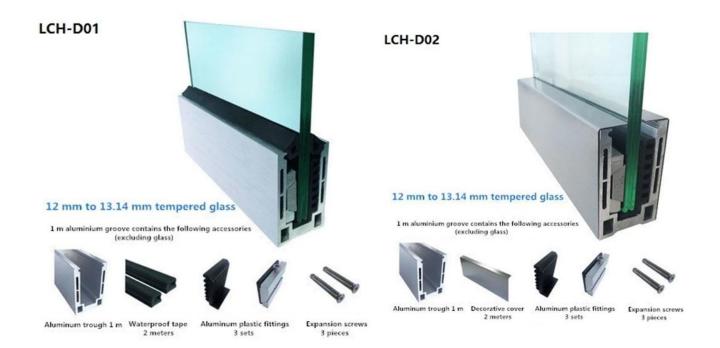

LCH-D01/A02: without/with cladding for use with 12mm to 13.14mm glass

For both commerical and residential application For both wholesale and retail (We are manufacturer)

MORE TYPES OF ALUMINIUM U CHANNEL FOR GLASS RAILING: