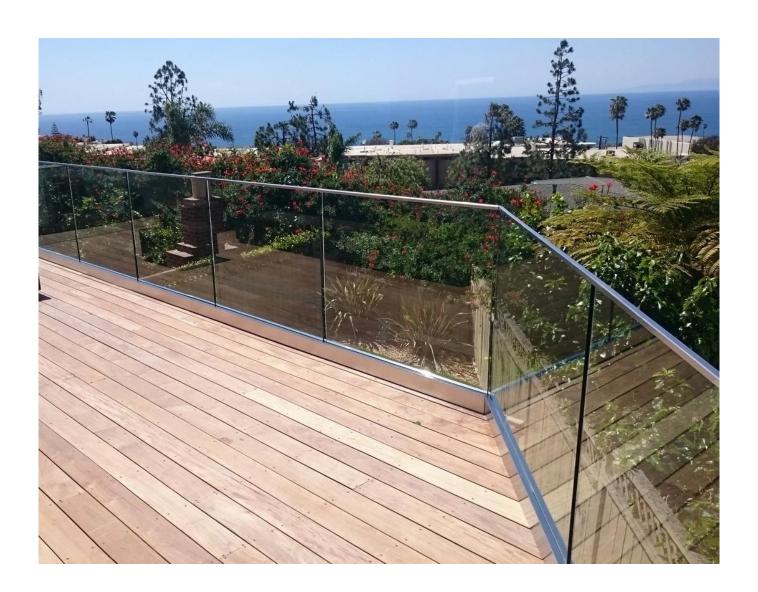

## Frameless Balustrade Rail Aluminium U Channel Glass Railing Hardware

Aluminum Base U Profile for Glass Railing Balustrade in Black Color: