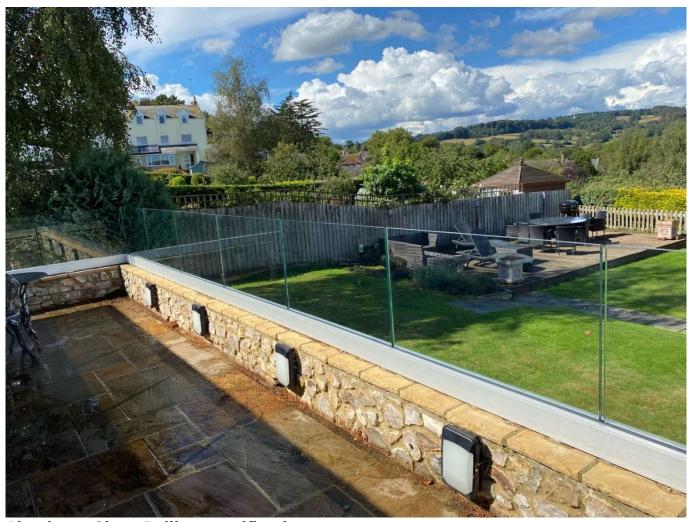

## Frameless Balustrade Rail Aluminium U Channel Glass Railing Hardware

## 1m aluminum channel contains the following accessories

Waterproof tape 2 meters

Aluminum and plastic fittings 3 sets

Expansion bolts 3 pieces

Aluminum Glass Railing specifications:

| RAILING PART -<br>BASEMENT | MATERIAL                 | DIMENSION(MM) | SURFACE FINISHED        | SUITED GLASS THICKNESS (MM) |
|----------------------------|--------------------------|---------------|-------------------------|-----------------------------|
| U Channel / U Profile      | Aluminum Alloy           | 102*62        | Anodizing / Spray Paint | 12-13.52                    |
|                            |                          | 102*67        |                         | 8+1.52+8                    |
|                            |                          | 102*70.5      |                         | 10+1.52+10                  |
| Inside System & Bolt       | 3 or 4 meters per length |               |                         |                             |
| Cladding                   | SUS 304 / SUS<br>316     | 102           | Brushed / Mirror        | /                           |
| Rubber                     | Plastic                  | Various       | Black                   | All                         |