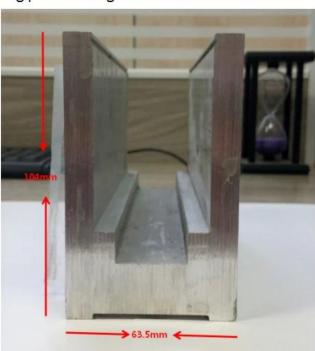

## 1m aluminum channel contains the following accessories

Waterproof tape 2 meters

Aluminum and plastic fittings 3 sets

Expansion bolts 3 pieces

Aluminum Glass Railing specifications:

| RAILING PART -<br>BASEMENT | MATERIAL                 | DIMENSION(MM) | SURFACE FINISHED        | SUITED GLASS THICKNESS (MM) |
|----------------------------|--------------------------|---------------|-------------------------|-----------------------------|
| U Channel / U Profile      | Aluminum Alloy           | 102*62        | Anodizing / Spray Paint | 12-13.52                    |
|                            |                          | 102*67        |                         | 8+1.52+8                    |
|                            |                          | 102*70.5      |                         | 10+1.52+10                  |
| Inside System & Bolt       | 3 or 4 meters per length |               |                         |                             |
| Cladding                   | SUS 304 / SUS<br>316     | 102           | Brushed / Mirror        | /                           |
| Rubber                     | Plastic                  | Various       | Black                   | All                         |