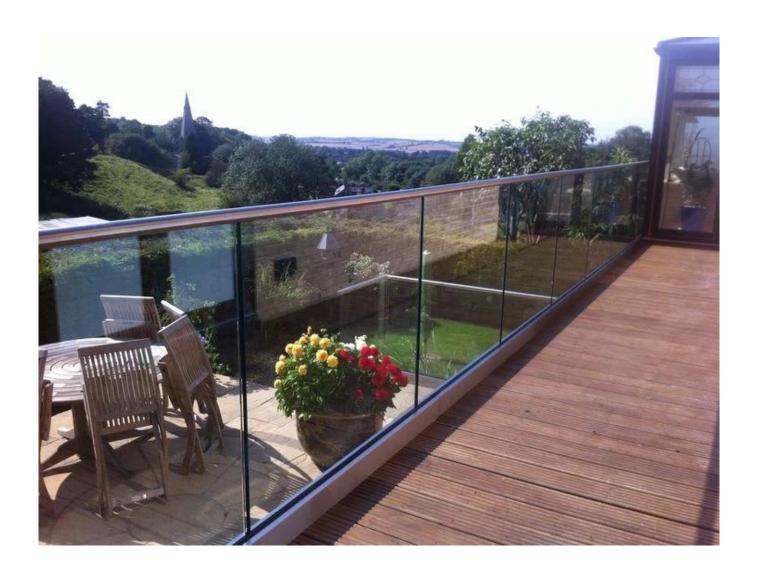

## Frameless Balustrade Rail Aluminium U Channel Glass Railing Hardware

Aluminum Base U Profile for Glass Railing Balustrade in Black Color: