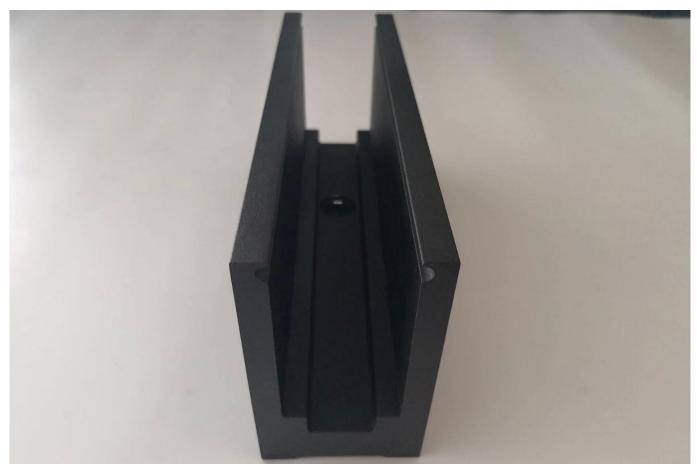

| 102*62        | Anodizing / Spray Paint | 12-13.52                    |
|                            |                          | 102*67        |                         | 8+1.52+8                    |
|                            |                          | 102*70.5      |                         | 10+1.52+10                  |
| Inside System & Bolt       | 3 or 4 meters per length |               |                         |                             |
| Cladding                   | SUS 304 / SUS<br>316     | 102           | Brushed / Mirror        | /                           |
| Rubber                     | Plastic                  | Various       | Black                   | All                         |



Aluminum Base U Profile for Glass Railing Balustrade in Black Color:



## **Available Models:**

LCH-A01/A02: without/with cladding for use with 20mm to 21.52mm glass



LCH-B01/A02: without/with cladding for use with 16mm to 17.52mm glass



LCH-C01/A02: without/with cladding for use with 12mm to 13.14mm glass



LCH-D01/A02: without/with cladding for use with 12mm to 13.14mm glass



For both commerical and residential application For both wholesale and retail (We are manufacturer)











MORE TYPES OF ALUMINIUM U CHANNEL FOR GLASS RAILING:

Small profile: for glass thickness 10-12.76mm



Big profile: for glass thickness 20-30mm



**SLOT TUBE HANDRAIL:** 









## FAQ

- 1. Are you factory? Yes, we are factory.
- 2. Do you offer free samples?
  Yes, we offer free samples, but customers need to pay express charges.
- 3. What materials do you have?