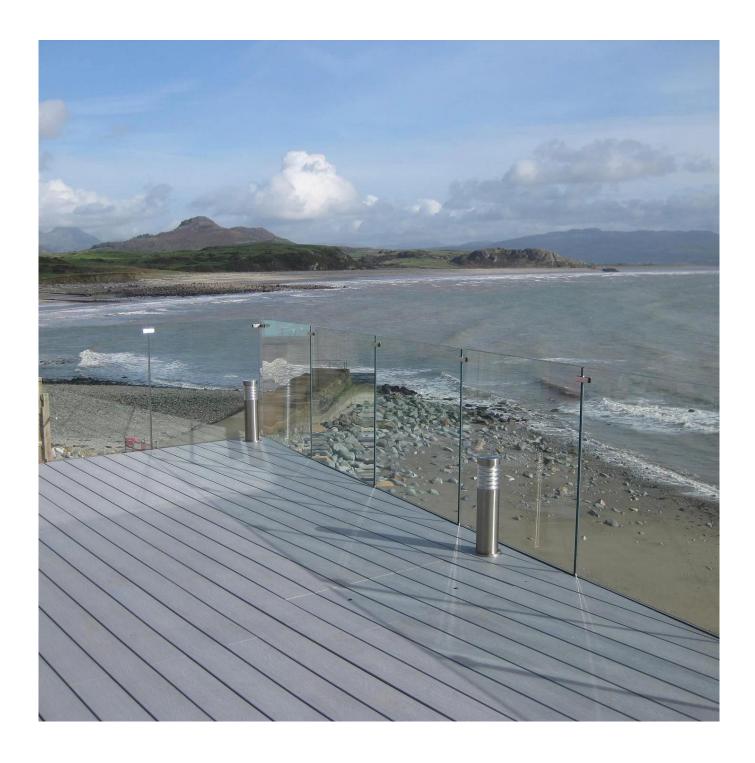

# Frameless Glass Railing 90 Degree Corner Glass Clamp Glass Clip Holder

#### Main Features

- Made of high grade 316 Stainless Steel
- Finish: satin brushed, mirror polished, black powder coating or black electroplated
- Work with 10-12mm thickness glass panels
- Friction type, no holes needed in glass

Technical Drawing

Project photos

Welcome to contact us for more information:

Wendy

Email: sales04@launch-china.cn HP/WhatsApp: +86159 8933 9827