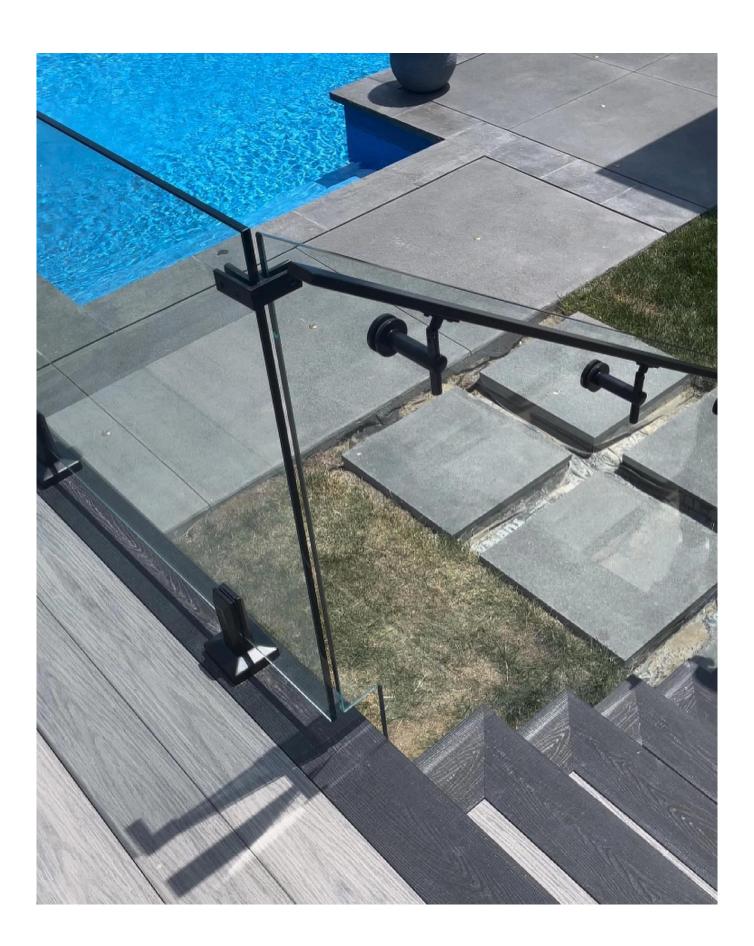

# Frameless Glass Railing 90 Degree Corner Glass Clamp Glass Clip Holder

#### Main Features

- Made of high grade 316 Stainless Steel
- Finish: satin brushed, mirror polished, black powder coating or black electroplated
- Work with 10-12mm thickness glass panels
- Friction type, no holes needed in glass

Technical Drawing

Project photos

Welcome to contact us for more information:

Wendy

Email: sales04@launch-china.cn HP/WhatsApp: +86159 8933 9827