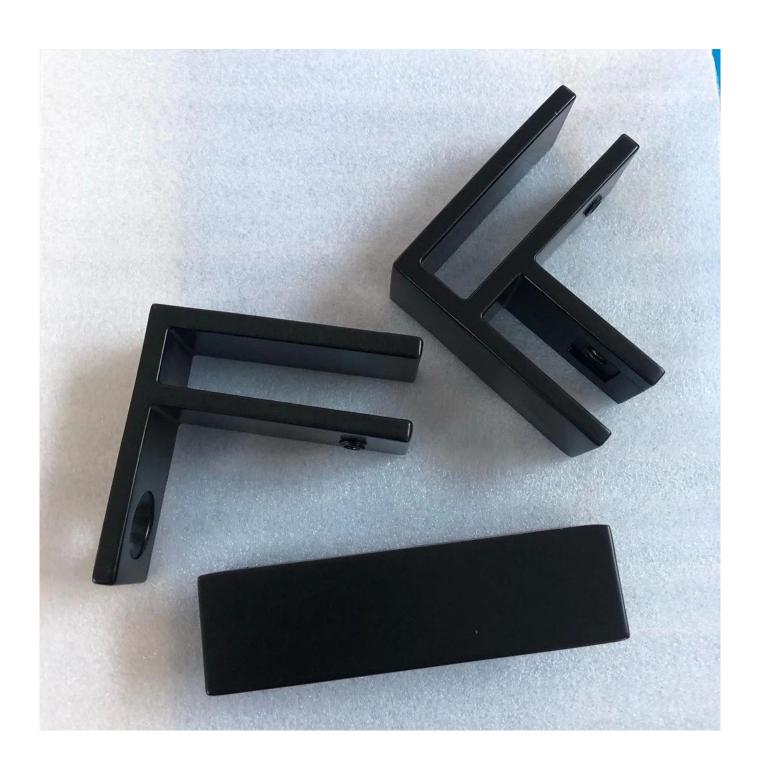

# Frameless Glass Railing 90 Degree Corner Glass Clamp Glass Clip Holder

#### Main Features

- Made of high grade 316 Stainless Steel
- Finish: satin brushed, mirror polished, black powder coating or black electroplated
- Work with 10-12mm thickness glass panels
- Friction type, no holes needed in glass