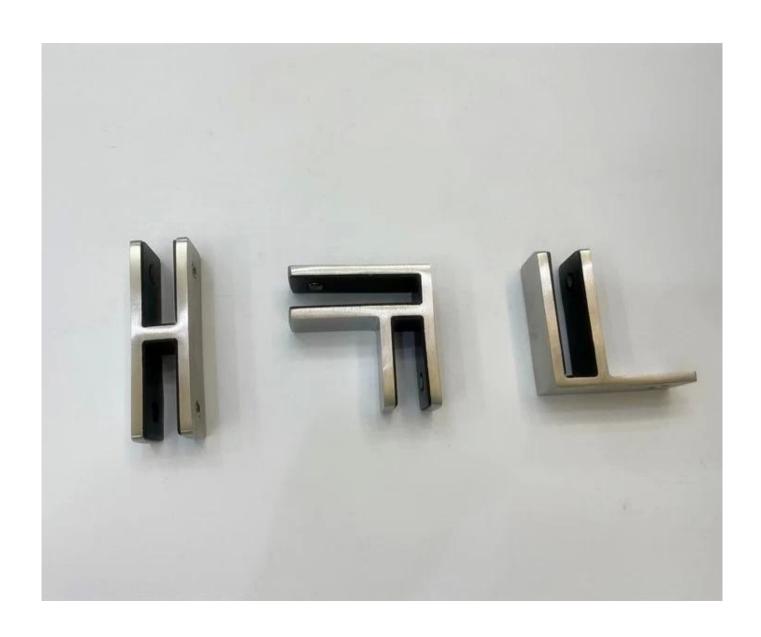

# Frameless Glass Railing 90 Degree Corner Glass Clamp Glass Clip Holder

#### Main Features

- Made of high grade 316 Stainless Steel
- Finish: satin brushed, mirror polished, black powder coating or black electroplated
- Work with 10-12mm thickness glass panels
- Friction type, no holes needed in glass

Technical Drawing

Project photos

Welcome to contact us for more information:

Wendy

Email: sales04@launch-china.cn HP/WhatsApp: +86159 8933 9827