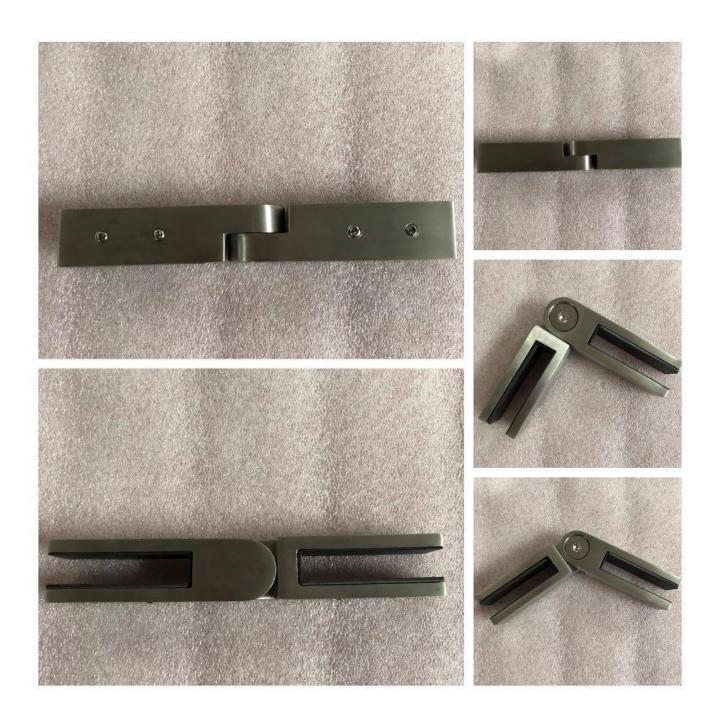

# Frameless Glass Railing 90 Degree Corner Glass Clamp Glass Clip Holder

#### Main Features

- Made of high grade 316 Stainless Steel
- Finish: satin brushed, mirror polished, black powder coating or black electroplated
- Work with 10-12mm thickness glass panels
- Friction type, no holes needed in glass