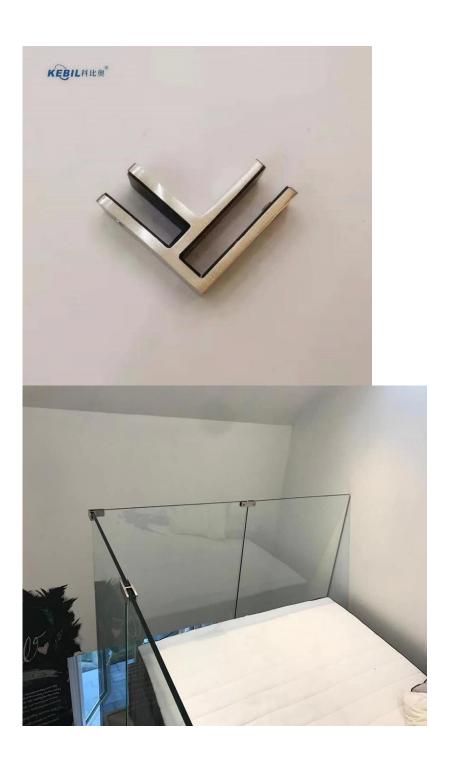

# Frameless Glass Railing 90 Degree Corner Glass Clamp Glass Clip Holder

#### Main Features

- Made of high grade 316 Stainless Steel
- Finish: satin brushed, mirror polished, black powder coating or black electroplated
- Work with 10-12mm thickness glass panels
- Friction type, no holes needed in glass

Technical Drawing

Project photos

Welcome to contact us for more information:

Wendy

Email: sales04@launch-china.cn HP/WhatsApp: +86159 8933 9827