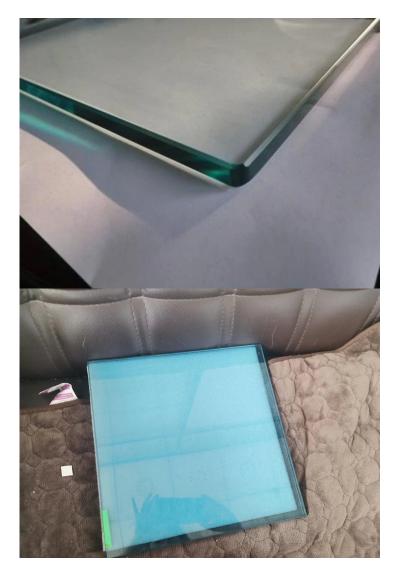

## Frameless Glass Railing Balustrade aluminum U channel system applied for balcony, deck , stair etc. For use of 10mm up to 21.52mm thi ckness glass panels .

| ITEM             |                     | Frameless Glass Railing Balustrade aluminum U channel system                                                                                                                                                                                                                                                                         |
|------------------|---------------------|--------------------------------------------------------------------------------------------------------------------------------------------------------------------------------------------------------------------------------------------------------------------------------------------------------------------------------------|
| Dimensions       |                     | Customized, According to the client's specific requirement.                                                                                                                                                                                                                                                                          |
| Material         | Profile Information | Material: Aluminum(6063-T5) profile length 3m Profile Wall thickness: 10 mm Color: original, silver, black, graphite                                                                                                                                                                                                                 |
|                  | Glass Option        | Laminated glass, tempered glass, Low-E glass, floated glass, reflective glass single glazing /double glazing Single: 8/10/12/15/19mm Double:, 6.38mm, 8.76mm 10.76mm 11.52mm 16mm,19mm, 21.52mm etc Color:clear, ford blue reflective, green reflective, LOW-E. etc. Any other glass thickness according to customer's requirements. |
|                  | Hardwares           | setscrew, stainless steel cover, stainless steel railing<br>High quality made in China                                                                                                                                                                                                                                               |
| Finishing        |                     | Powder coated or Anodizing                                                                                                                                                                                                                                                                                                           |
| Packing          |                     | Bubble bag+Wooden frame                                                                                                                                                                                                                                                                                                              |
| Applicable place |                     | Schools, Restaurants, Commercial Buildings and Residential etc.                                                                                                                                                                                                                                                                      |
| Delivery time    |                     | 15-25 days after receiving the deposit                                                                                                                                                                                                                                                                                               |

## **Top Handrail Tube:**

Glass Fence Panel:

**Aluminum U Base Channel:** 

Rubber channels for aluminum u channel -

Aluminum fittings to fasten glass -

Project photos of aluminum U channel glass railing balustrades-