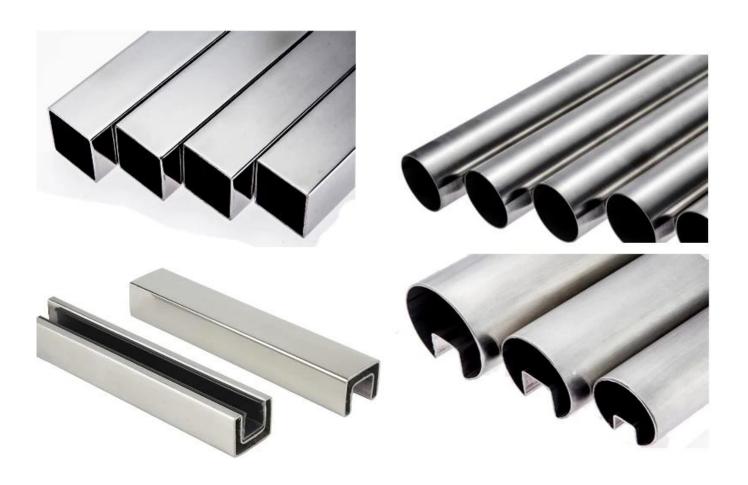

## **Top Handrail Tube:**

Glass Fence Panel:

**Aluminum U Base Channel:** 

Rubber channels for aluminum u channel -

Aluminum fittings to fasten glass -

Project photos of aluminum U channel glass railing balustrades-