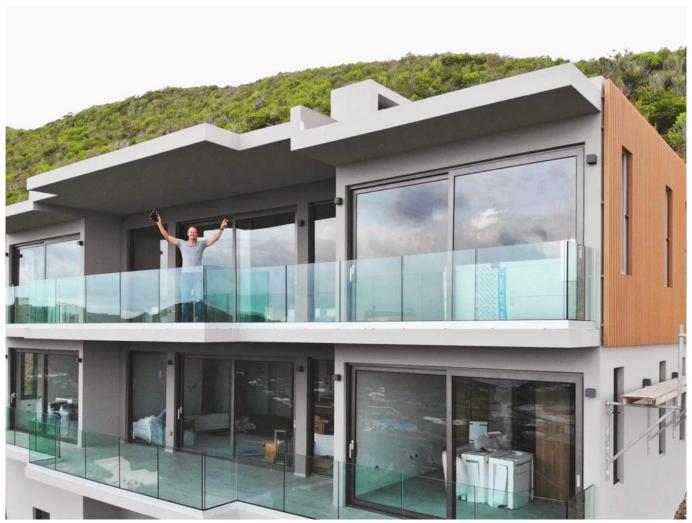

## **Top Handrail Tube:**

Glass Fence Panel:

**Aluminum U Base Channel:** 

Rubber channels for aluminum u channel -

Aluminum fittings to fasten glass -

Project photos of aluminum U channel glass railing balustrades-