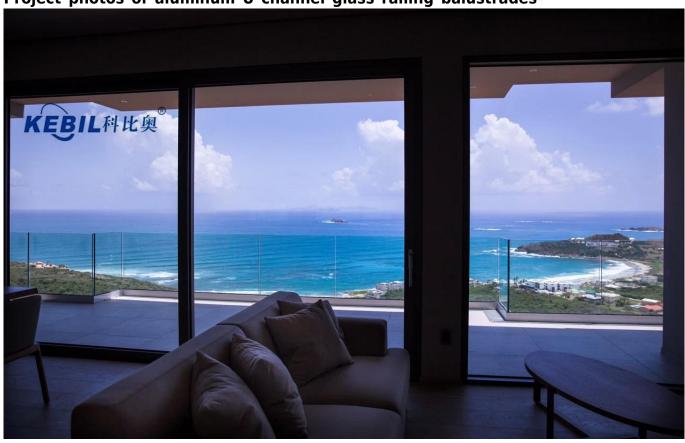

## **Top Handrail Tube:**

Glass Fence Panel:

**Aluminum U Base Channel:** 

Rubber channels for aluminum u channel -

Aluminum fittings to fasten glass -

Project photos of aluminum U channel glass railing balustrades-