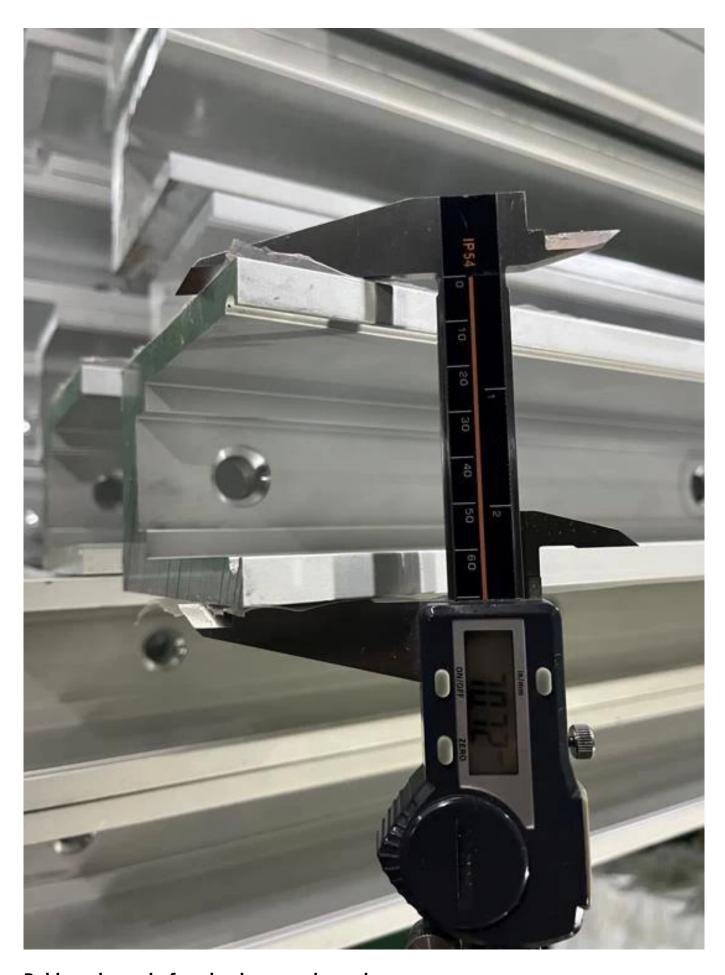

## Frameless Glass Railing Balustrade aluminum U channel system applied for balcony, deck , stair etc. For use of 10mm up to 21.52mm thi ckness glass panels .

| ITEM             |                     | Frameless Glass Railing Balustrade aluminum U channel system                                                                                                                                                                                                                                                                         |
|------------------|---------------------|--------------------------------------------------------------------------------------------------------------------------------------------------------------------------------------------------------------------------------------------------------------------------------------------------------------------------------------|
| Dimensions       |                     | Customized, According to the client's specific requirement.                                                                                                                                                                                                                                                                          |
| Material         | Profile Information | Material: Aluminum(6063-T5) profile length 3m Profile Wall thickness: 10 mm Color: original, silver, black, graphite                                                                                                                                                                                                                 |
|                  | Glass Option        | Laminated glass, tempered glass, Low-E glass, floated glass, reflective glass single glazing /double glazing Single: 8/10/12/15/19mm Double:, 6.38mm, 8.76mm 10.76mm 11.52mm 16mm,19mm, 21.52mm etc Color:clear, ford blue reflective, green reflective, LOW-E. etc. Any other glass thickness according to customer's requirements. |
|                  | Hardwares           | setscrew, stainless steel cover, stainless steel railing<br>High quality made in China                                                                                                                                                                                                                                               |
| Finishing        |                     | Powder coated or Anodizing                                                                                                                                                                                                                                                                                                           |
| Packing          |                     | Bubble bag+Wooden frame                                                                                                                                                                                                                                                                                                              |
| Applicable place |                     | Schools, Restaurants, Commercial Buildings and Residential etc.                                                                                                                                                                                                                                                                      |
| Delivery time    |                     | 15-25 days after receiving the deposit                                                                                                                                                                                                                                                                                               |

## **Top Handrail Tube:**

Glass Fence Panel:

**Aluminum U Base Channel:** 

Rubber channels for aluminum u channel -

Aluminum fittings to fasten glass -

Project photos of aluminum U channel glass railing balustrades-