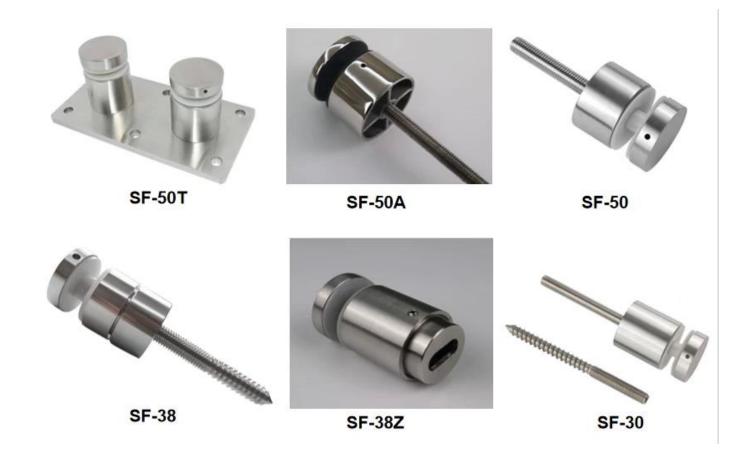

- 1.AISI304/316 material
- 2.brushed and mirror finish and black matt
- 3.to fit10-19mm glass panel
- 4.welcome sample order before mass production

| product name    | glass balustrade standoff                       |
|-----------------|-------------------------------------------------|
| typel           | glass standoff for concrete                     |
| type2           | glass standoff for wood                         |
| material        | SS316/304 grade                                 |
| finish          | brushed and mirror                              |
| glass thickness | 10-19mm                                         |
| application     | stair,balcony and pool fence                    |
| techonology     | CNC machining                                   |
| net weight      | about 06kg                                      |
| dimension       | main body:50*30mm;cap:50*10mm with M12*120 bolt |
| MOQ             | 1 pc                                            |
| country         | China                                           |
| delivery method | by air,by DHL.UPS,FedEx,by sea                  |
| PCA.            |                                                 |

Stainless steel glass standoff with bolt to steel/concrete substrate:

Stainless steel glass standoff with wood screw for mounting to wooden substrate:

**SF-50** 

Stainless Steel Glass Standoff in black matt color: