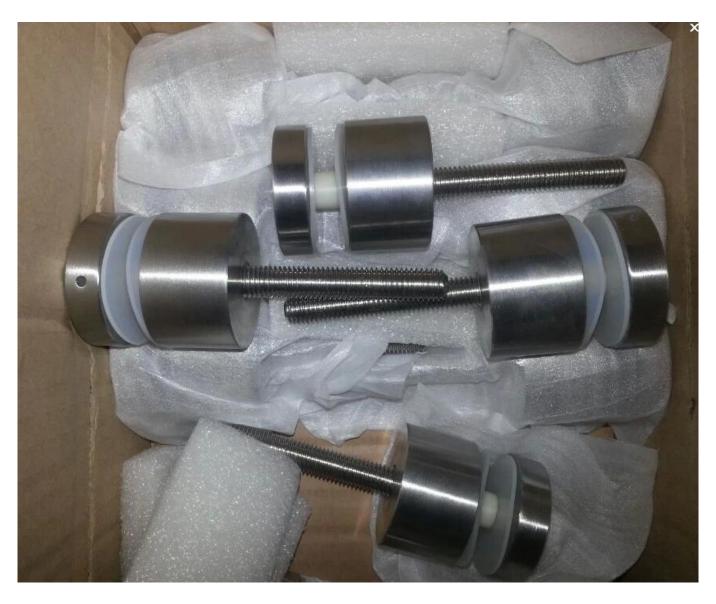

Stainless steel glass standoff with bolt to steel/concrete substrate:

Stainless steel glass standoff with wood screw for mounting to wooden substrate:

**SF-50** 

Stainless Steel Glass Standoff in black matt color: