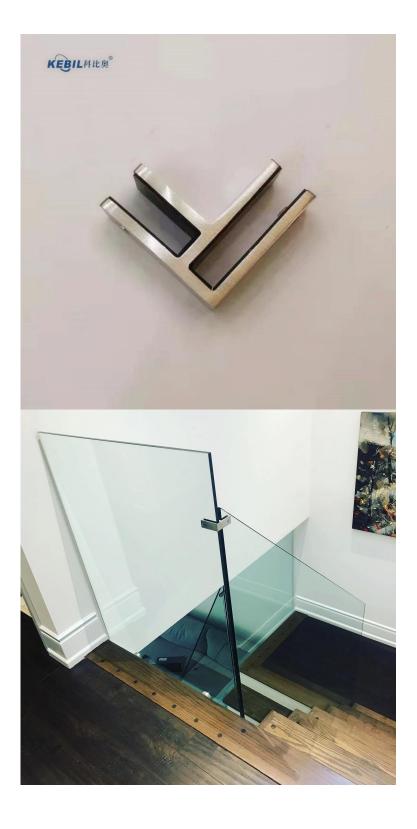

#### Frameless Railing 1/2 Inch Glass Balustrade Corner Clamp PB-90

## **Key Features**

- Made of high grade 316 Stainless Steel
- Compatible with 3/8", 1/2" and 9/16" glass panels
- No holes needed in glass

Description:

Even without a top rail or glass cap, you can maintain alignment and add strength to your glass railing system with the Glass Panel Stabilizers.

Mounted along the mid-top area of the glass panels, each sleek stabilizer holds adjacent glass panels in place.

Made of virtually corrosion-proof 316 stainless steel, Glass Panel Stabilizers are perfect for interior and exterior projects.

From 45 to 180 degrees, there are options for every angle in your railing configuration. Select the styles you need to make the perfect finishing touch to your modern glass railing project

Welcome to contact us for more information: Eve Email: sales03@launch-china.cn HP/WhatsApp: +8613686807796