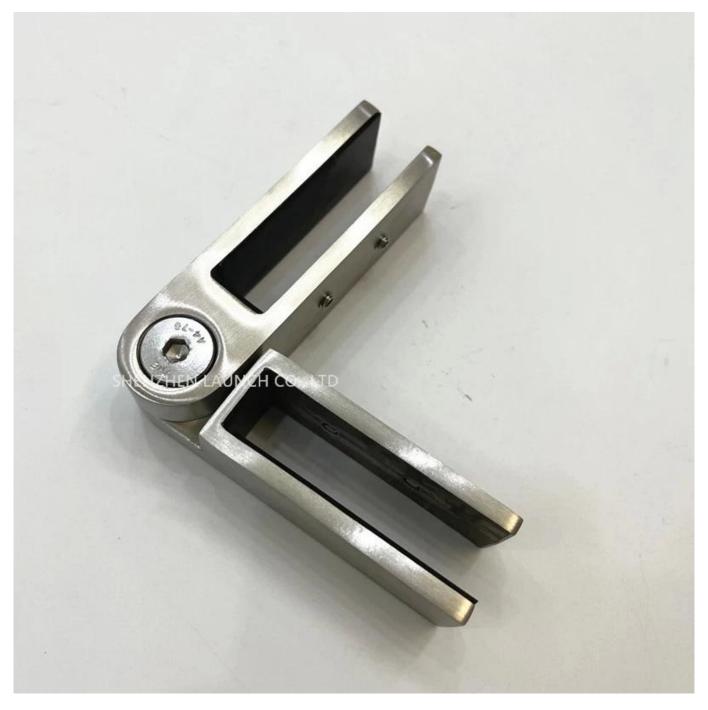

#### Frameless Railing 1/2 Inch Glass Balustrade Corner Clamp PB-90

## **Key Features**

- Made of high grade 316 Stainless Steel
- Compatible with 3/8", 1/2" and 9/16" glass panels
- No holes needed in glass

Description:

Even without a top rail or glass cap, you can maintain alignment and add strength to your glass railing system with the Glass Panel Stabilizers.

From 45 to 180 degrees, there are options for every angle in your railing configuration. Select the styles you need to make the perfect finishing touch to your modern glass railing project

Welcome to contact us for more information: Eve Email: sales03@launch-china.cn HP/WhatsApp: +8613686807796