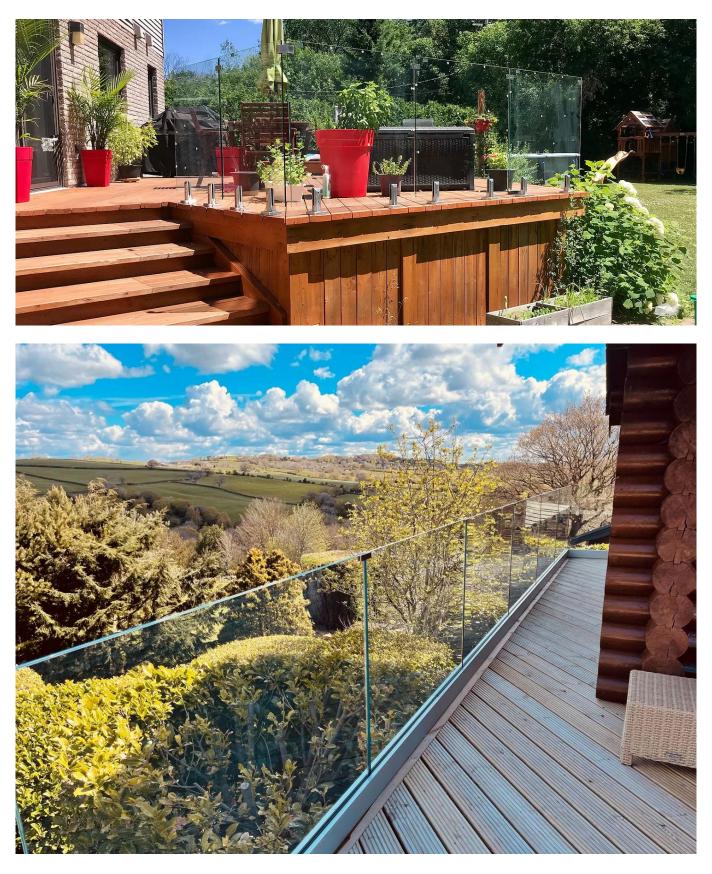

## **Key Features**

- Made of high grade 316 Stainless Steel
- Compatible with 3/8", 1/2" and 9/16" glass panels
- No holes needed in glass

Description:

Even without a top rail or glass cap, you can maintain alignment and add strength to your glass railing system with the Glass Panel Stabilizers.

Mounted along the mid-top area of the glass panels, each sleek stabilizer holds adjacent glass panels in place.

Made of virtually corrosion-proof 316 stainless steel, Glass Panel Stabilizers are perfect for interior and exterior projects.

From 45 to 180 degrees, there are options for every angle in your railing configuration. Select the styles you need to make the perfect finishing touch to your modern glass railing project

Welcome to contact us for more information: Eve Email: sales03@launch-china.cn HP/WhatsApp: +8613686807796