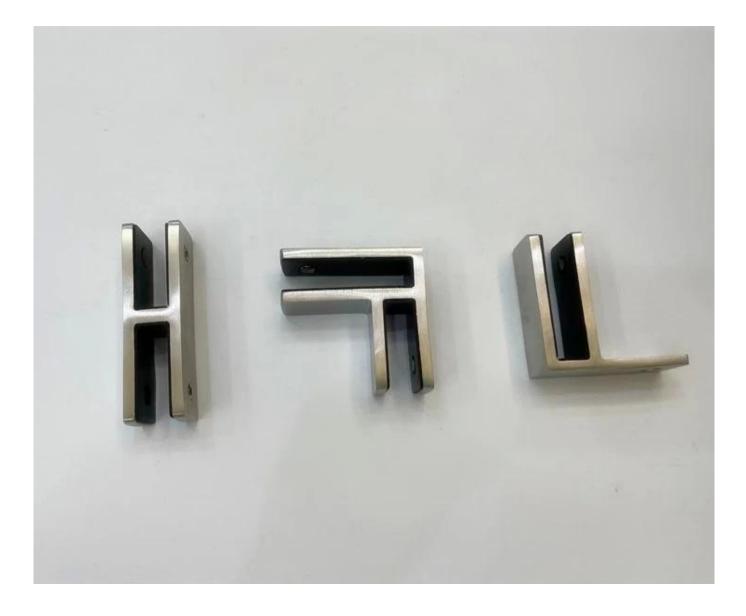

#### Frameless Railing 1/2 Inch Glass Balustrade Corner Clamp PB-90

## **Key Features**

- Made of high grade 316 Stainless Steel
- Compatible with 3/8", 1/2" and 9/16" glass panels
- No holes needed in glass

Description:

Even without a top rail or glass cap, you can maintain alignment and add strength to your glass railing system with the Glass Panel Stabilizers.

From 45 to 180 degrees, there are options for every angle in your railing configuration. Select the styles you need to make the perfect finishing touch to your modern glass railing project

Welcome to contact us for more information: Eve Email: sales03@launch-china.cn HP/WhatsApp: +8613686807796