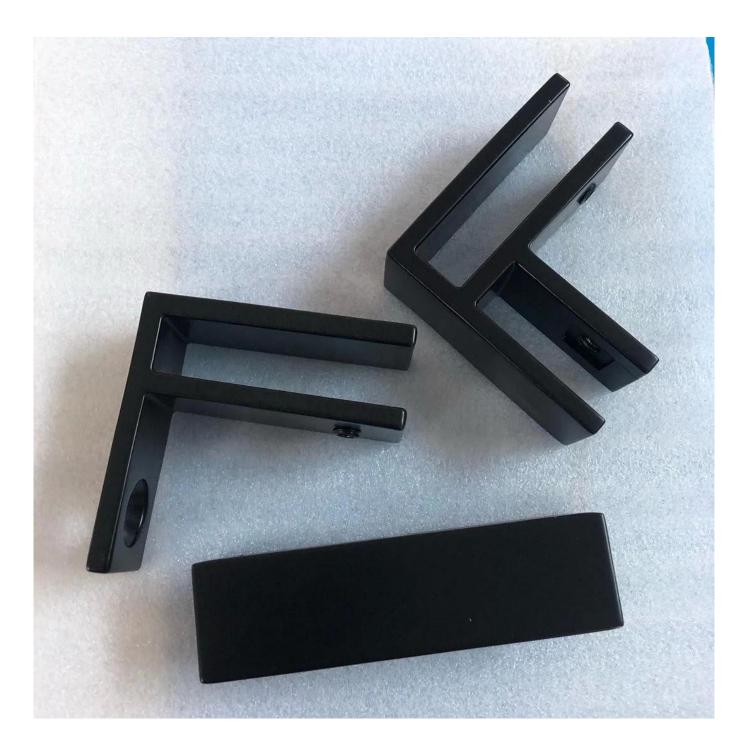

#### Frameless Railing 1/2 Inch Glass Balustrade Corner Clamp PB-90

## **Key Features**

- Made of high grade 316 Stainless Steel
- Compatible with 3/8", 1/2" and 9/16" glass panels
- No holes needed in glass

Description:

Even without a top rail or glass cap, you can maintain alignment and add strength to your glass railing system with the Glass Panel Stabilizers.

Mounted along the mid-top area of the glass panels, each sleek stabilizer holds adjacent glass panels in place.

Made of virtually corrosion-proof 316 stainless steel, Glass Panel Stabilizers are perfect for interior and exterior projects.

From 45 to 180 degrees, there are options for every angle in your railing configuration. Select the styles you need to make the perfect finishing touch to your modern glass railing project

Welcome to contact us for more information: Eve Email: sales03@launch-china.cn HP/WhatsApp: +8613686807796