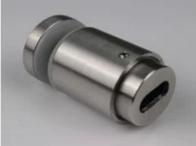

## Frameless Stainless Steel Balcony Railing Glass Standoff Pins Railing System

| Product Name        | Frameless Stainless Steel Balcony Railing Glass Standoff Pins Railing System                                                          |
|---------------------|---------------------------------------------------------------------------------------------------------------------------------------|
| Model No.           | SF-50T                                                                                                                                |
| Material            | Stainless Steel 304/316                                                                                                               |
| Finish              | Mirror polished, or satin prushed                                                                                                     |
| Glass standoff size | 50x12mm cap,50x44mm body,200*100*10 base                                                                                              |
| For glass thickness | 12-19mm, or as per customers' requirements                                                                                            |
| Drilled Glass Hole  | Diameter 14mm required in glass                                                                                                       |
| Net weight          | 3236g/piece                                                                                                                           |
| Mounting            | wooden, steel or concrete substrate                                                                                                   |
| MOQ                 | One piece                                                                                                                             |
| Sample              | Available                                                                                                                             |
| OEM & ODM service   | Acceptable                                                                                                                            |
| Application         | Indoor and outdoor staircases design,balcony railing,deck frameless glass railing, Juliet balcony design, floating staircase          |
| Factory Inspection  | Available                                                                                                                             |
| Standoff packing    | One piece into one bubble bag, then into one white box, 12 pieces into one cardboard carton or packing as per customers' requorements |

## **Product Show:**

**Technical Drawing:** 