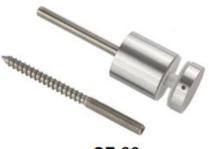

## Frameless Stainless Steel Balcony Railing Glass Standoff Pins Railing System

| Product Name        | Frameless Stainless Steel Balcony Railing Glass Standoff Pins Railing System                                                          |
|---------------------|---------------------------------------------------------------------------------------------------------------------------------------|
| Model No.           | SF-50T                                                                                                                                |
| Material            | Stainless Steel 304/316                                                                                                               |
| Finish              | Mirror polished, or satin prushed                                                                                                     |
| Glass standoff size | 50x12mm cap,50x44mm body,200*100*10 base                                                                                              |
| For glass thickness | 12-19mm, or as per customers' requirements                                                                                            |
| Drilled Glass Hole  | Diameter 14mm required in glass                                                                                                       |
| Net weight          | 3236g/piece                                                                                                                           |
| Mounting            | wooden, steel or concrete substrate                                                                                                   |
| MOQ                 | One piece                                                                                                                             |
| Sample              | Available                                                                                                                             |
| OEM & ODM service   | Acceptable                                                                                                                            |
| Application         | Indoor and outdoor staircases design,balcony railing,deck frameless glass railing, Juliet balcony design, floating staircase          |
| Factory Inspection  | Available                                                                                                                             |
| Standoff packing    | One piece into one bubble bag, then into one white box, 12 pieces into one cardboard carton or packing as per customers' requorements |

## **Product Show:**

**Technical Drawing:** 