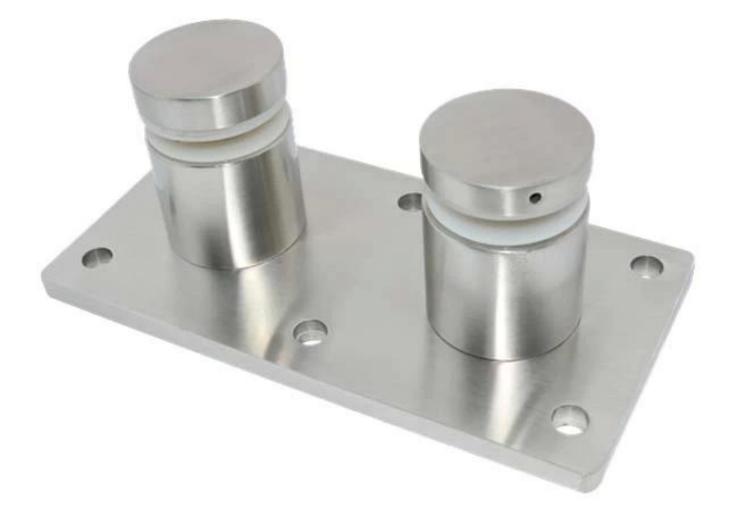

## Frameless Stainless Steel Balcony Railing Glass Standoff Pins Railing System

| Product Name        | Frameless Stainless Steel Balcony Railing Glass Standoff Pins Railing System                                                          |
|---------------------|---------------------------------------------------------------------------------------------------------------------------------------|
| Model No.           | SF-50T                                                                                                                                |
| Material            | Stainless Steel 304/316                                                                                                               |
| Finish              | Mirror polished, or satin prushed                                                                                                     |
| Glass standoff size | 50x12mm cap,50x44mm body,200*100*10 base                                                                                              |
| For glass thickness | 12-19mm, or as per customers' requirements                                                                                            |
| Drilled Glass Hole  | Diameter 14mm required in glass                                                                                                       |
| Net weight          | 3236g/piece                                                                                                                           |
| Mounting            | wooden, steel or concrete substrate                                                                                                   |
| MOQ                 | One piece                                                                                                                             |
| Sample              | Available                                                                                                                             |
| OEM & ODM service   | Acceptable                                                                                                                            |
| Application         | Indoor and outdoor staircases design,balcony railing,deck frameless glass railing, Juliet balcony design, floating staircase          |
| Factory Inspection  | Available                                                                                                                             |
| Standoff packing    | One piece into one bubble bag, then into one white box, 12 pieces into one cardboard carton or packing as per customers' requorements |

## **Product Show:**

**Technical Drawing:** 