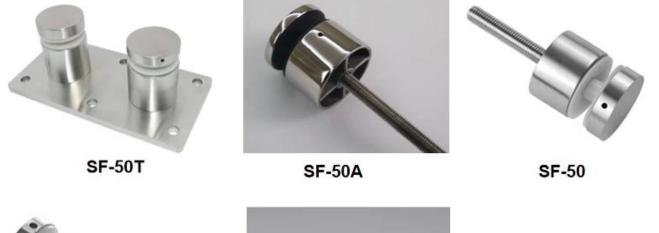

## Frameless Stainless Steel Balcony Railing Glass Standoff Pins Railing System

| Product Name        | Frameless Stainless Steel Balcony Railing Glass Standoff Pins Railing System                                                          |
|---------------------|---------------------------------------------------------------------------------------------------------------------------------------|
| Model No.           | SF-50T                                                                                                                                |
| Material            | Stainless Steel 304/316                                                                                                               |
| Finish              | Mirror polished, or satin prushed                                                                                                     |
| Glass standoff size | 50x12mm cap,50x44mm body,200*100*10 base                                                                                              |
| For glass thickness | 12-19mm, or as per customers' requirements                                                                                            |
| Drilled Glass Hole  | Diameter 14mm required in glass                                                                                                       |
| Net weight          | 3236g/piece                                                                                                                           |
| Mounting            | wooden, steel or concrete substrate                                                                                                   |
| MOQ                 | One piece                                                                                                                             |
| Sample              | Available                                                                                                                             |
| OEM & ODM service   | Acceptable                                                                                                                            |
| Application         | Indoor and outdoor staircases design,balcony railing,deck frameless glass railing, Juliet balcony design, floating staircase          |
| Factory Inspection  | Available                                                                                                                             |
| Standoff packing    | One piece into one bubble bag, then into one white box, 12 pieces into one cardboard carton or packing as per customers' requorements |

## **Product Show:**

**Technical Drawing:** 