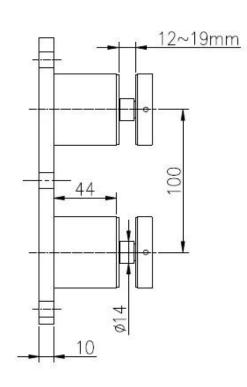

## Frameless Stainless Steel Balcony Railing Glass Standoff Pins Railing System

| Product Name        | Frameless Stainless Steel Balcony Railing Glass Standoff Pins Railing System                                                          |
|---------------------|---------------------------------------------------------------------------------------------------------------------------------------|
| Model No.           | SF-50T                                                                                                                                |
| Material            | Stainless Steel 304/316                                                                                                               |
| Finish              | Mirror polished, or satin prushed                                                                                                     |
| Glass standoff size | 50x12mm cap,50x44mm body,200*100*10 base                                                                                              |
| For glass thickness | 12-19mm, or as per customers' requirements                                                                                            |
| Drilled Glass Hole  | Diameter 14mm required in glass                                                                                                       |
| Net weight          | 3236g/piece                                                                                                                           |
| Mounting            | wooden, steel or concrete substrate                                                                                                   |
| MOQ                 | One piece                                                                                                                             |
| Sample              | Available                                                                                                                             |
| OEM & ODM service   | Acceptable                                                                                                                            |
| Application         | Indoor and outdoor staircases design,balcony railing,deck frameless glass railing, Juliet balcony design, floating staircase          |
| Factory Inspection  | Available                                                                                                                             |
| Standoff packing    | One piece into one bubble bag, then into one white box, 12 pieces into one cardboard carton or packing as per customers' requorements |

## **Product Show:**

**Technical Drawing:** 