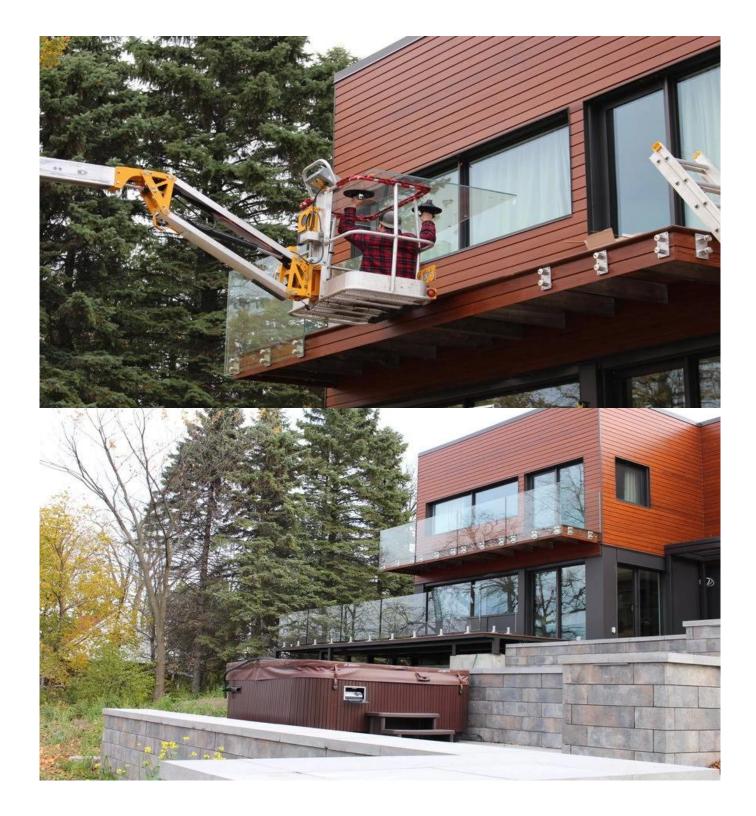

|
| OEM & ODM service   | Acceptable                                                                                                                            |
| Application         | Indoor and outdoor staircases design,balcony railing,deck frameless glass railing, Juliet balcony design, floating staircase          |
| Factory Inspection  | Available                                                                                                                             |
| Standoff packing    | One piece into one bubble bag, then into one white box, 12 pieces into one cardboard carton or packing as per customers' requorements |

## **Product Show:**







**Technical Drawing:** 





## **Project Photos:**





## OTHER TYPES GLASS RAILING STANDOFFS AVAILABLE:







SF-38Z



SF-30

Contact us now for more information! Email: <u>sales04@launch-china.cn</u> Mob: +86 159 8933 9827