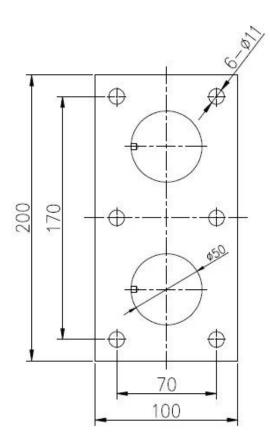

## Frameless Stainless Steel Balcony Railing Glass Standoff Pins Railing System

| Product Name        | Frameless Stainless Steel Balcony Railing Glass Standoff Pins Railing System                                                          |
|---------------------|---------------------------------------------------------------------------------------------------------------------------------------|
| Model No.           | SF-50T                                                                                                                                |
| Material            | Stainless Steel 304/316                                                                                                               |
| Finish              | Mirror polished, or satin prushed                                                                                                     |
| Glass standoff size | 50x12mm cap,50x44mm body,200*100*10 base                                                                                              |
| For glass thickness | 12-19mm, or as per customers' requirements                                                                                            |
| Drilled Glass Hole  | Diameter 14mm required in glass                                                                                                       |
| Net weight          | 3236g/piece                                                                                                                           |
| Mounting            | wooden, steel or concrete substrate                                                                                                   |
| MOQ                 | One piece                                                                                                                             |
| Sample              | Available                                                                                                                             |
| OEM & ODM service   | Acceptable                                                                                                                            |
| Application         | Indoor and outdoor staircases design,balcony railing,deck frameless glass railing, Juliet balcony design, floating staircase          |
| Factory Inspection  | Available                                                                                                                             |
| Standoff packing    | One piece into one bubble bag, then into one white box, 12 pieces into one cardboard carton or packing as per customers' requorements |

## **Product Show:**

**Technical Drawing:** 