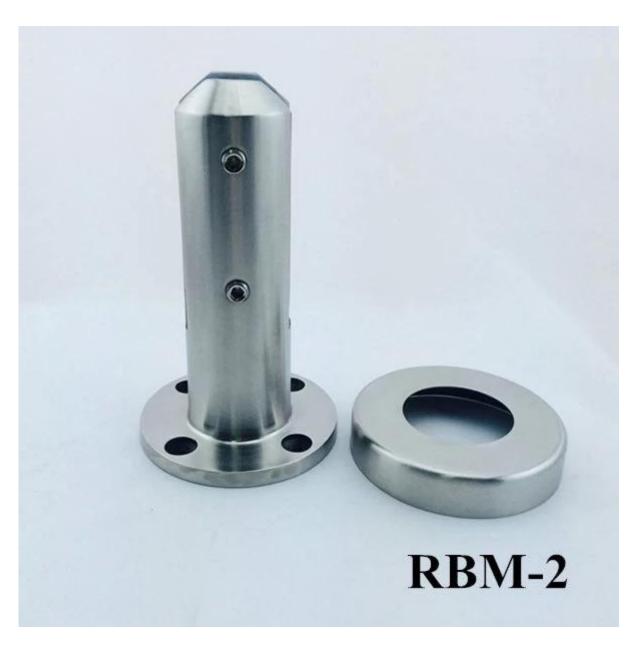

## **Base plate type:**

Shape: Round and square

Height: 168 mm;

**Base Size:** 

**SBM-2** Square 100x100mm? **ABM-2** Diameter 98 mm round;