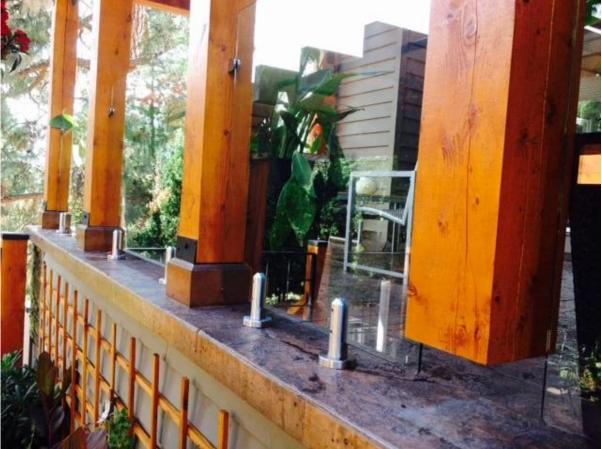

## Mirror;

Satin brushed:

Glass type: Glass or laminated glass 10-13.52mm layers; There drilled in the glass;

**Deployment Plan for your reference.** 

**Plan**Application area, pool fence, balcony railing, deck railing, glass railing of the terrace, staircase handrail;