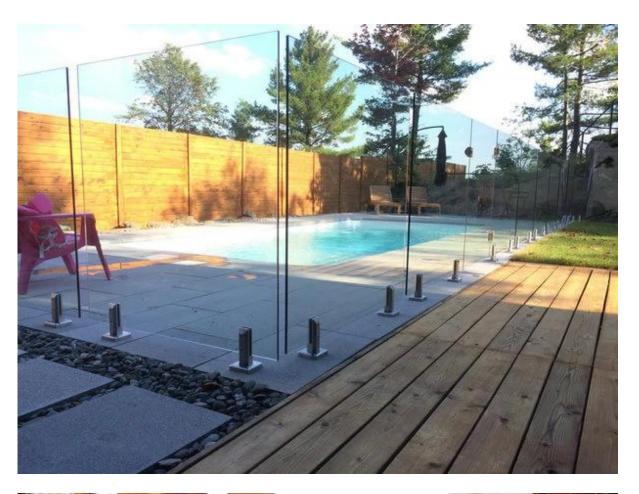

## Mirror;

Satin brushed:

Glass type: Glass or laminated glass 10-13.52mm layers; There drilled in the glass;

**Deployment Plan for your reference.** 

**Plan**Application area, pool fence, balcony railing, deck railing, glass railing of the terrace, staircase handrail;