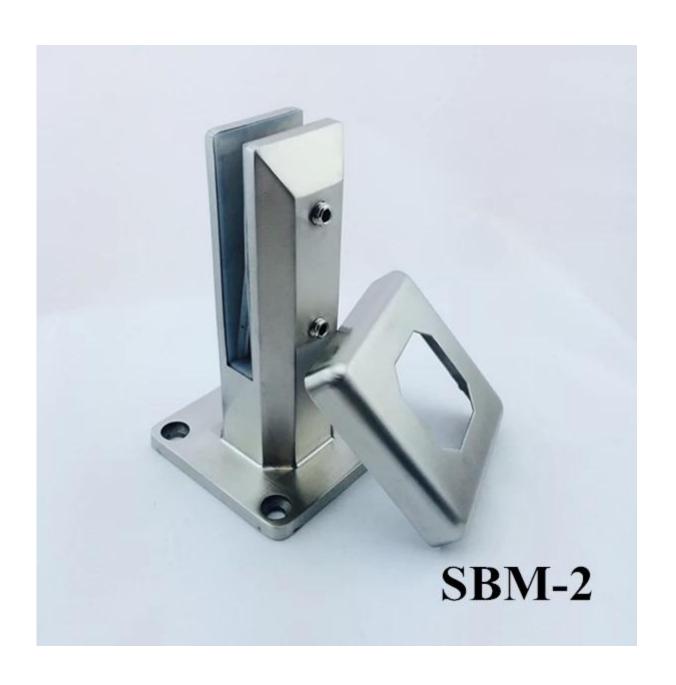

## **Base plate type:**

Shape: Round and square

Height: 168 mm;

**Base Size:** 

**SBM-2** Square 100x100mm? **ABM-2** Diameter 98 mm round;