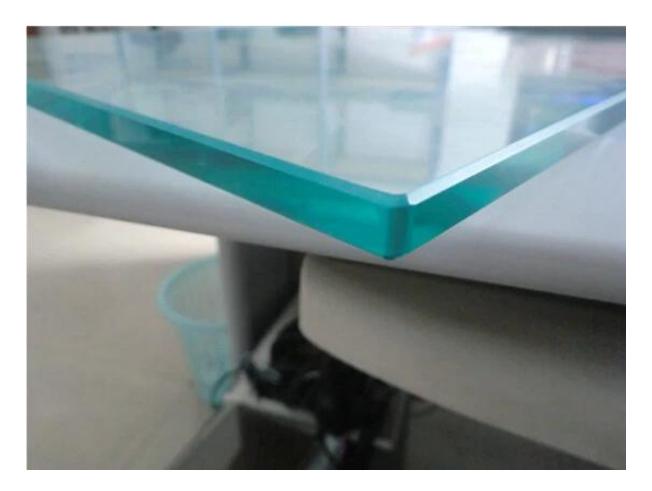

## Frameless glass fence baseplate cannula pool

Stainless steel 316 / 316L / Duplex 2205 grade margin

Satin brushed or polished mirror; Glass thickness: 10-13.52mm?

There drilled in the glass;

## Mirror;

Satin brushed:

Glass type: Glass or laminated glass 10-13.52mm layers; There drilled in the glass;

**Deployment Plan for your reference.** 

**Plan**Application area, pool fence, balcony railing, deck railing, glass railing of the terrace, staircase handrail;