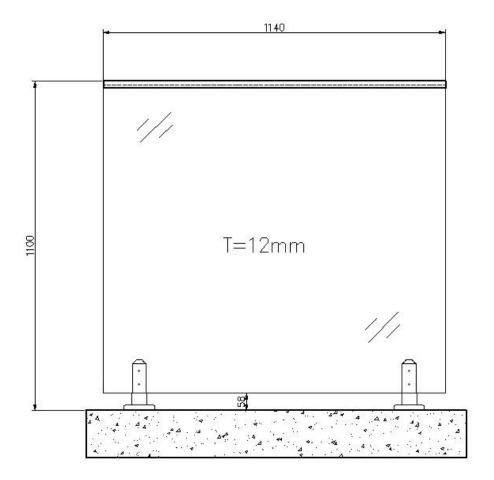

## **Base plate type:**

Shape: Round and square

Height: 168 mm;

**Base Size:** 

**SBM-2** Square 100x100mm? **ABM-2** Diameter 98 mm round;

## Gap between floor glass bottom: 58 mm;