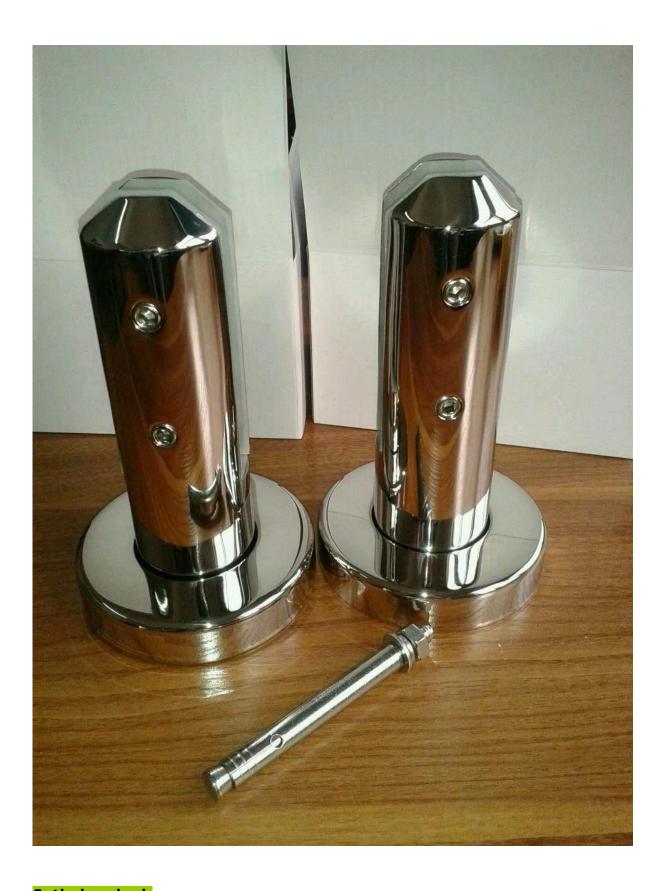

## **Base plate type:**

Shape: Round and square

Height: 168 mm;

**Base Size:** 

**SBM-2** Square 100x100mm? **ABM-2** Diameter 98 mm round;

## Gap between floor glass bottom: 58 mm;