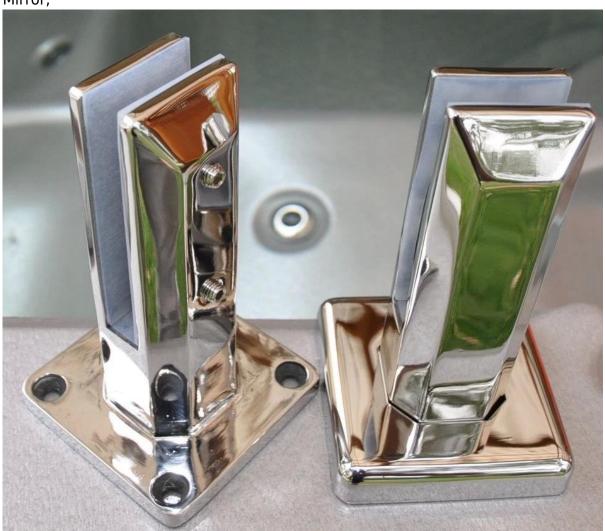

## Frameless glass fence baseplate cannula pool

Stainless steel 316 / 316L / Duplex 2205 grade margin

Satin brushed or polished mirror; Glass thickness: 10-13.52mm?

There drilled in the glass;

## Mirror;

Satin brushed:

Glass type: Glass or laminated glass 10-13.52mm layers; There drilled in the glass;

**Deployment Plan for your reference.** 

**Plan**Application area, pool fence, balcony railing, deck railing, glass railing of the terrace, staircase handrail;