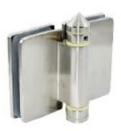

# Model No. : G-R1

| Sheet | metal | glass | to round | post | hinge |  |
|-------|-------|-------|----------|------|-------|--|
|-------|-------|-------|----------|------|-------|--|

| Material                 | Stainless steel 316L     |
|--------------------------|--------------------------|
| Finish                   | Mirror or satin polished |
| For glass gate thickness | 8-10mm                   |

# Model No. : G-W1

## Sheet metal glass to square post / wall hinge

| Material                 | Stainless steel 316L     |
|--------------------------|--------------------------|
| Finish                   | Mirror or satin polished |
| For glass gate thickness | 8-10mm                   |