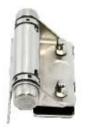

| Model N                  | lo. : G-G2               |
|--------------------------|--------------------------|
| Casting glass            | s to glass hinge         |
| Material                 | Stainless steel 316      |
| Finish                   | Mirror or satin polished |
| For glass gate thickness | 8-12mm                   |