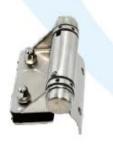

# Model No. : G-R2

| Casting glass to round post hinge |  |
|-----------------------------------|--|
|-----------------------------------|--|

| Material                 | Stainless steel 316      |
|--------------------------|--------------------------|
| Finish                   | Mirror or satin polished |
| For glass gate thickness | 8-12mm                   |

### Model No. : G-W2

Casting glass to square post / wall hinge

| Material                 | Stainless steel 316      |
|--------------------------|--------------------------|
| Finish                   | Mirror or satin polished |
| For glass gate thickness | 8-12mm                   |