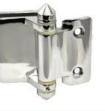

# Model No. : G-R2

| Casting glass to round post hinge |  |
|-----------------------------------|--|
|-----------------------------------|--|

| Material                 | Stainless steel 316      |
|--------------------------|--------------------------|
| Finish                   | Mirror or satin polished |
| For glass gate thickness | 8-12mm                   |

### Model No. : G-W2

Casting glass to square post / wall hinge

| Material                 | Stainless steel 316      |
|--------------------------|--------------------------|
| Finish                   | Mirror or satin polished |
| For glass gate thickness | 8-12mm                   |