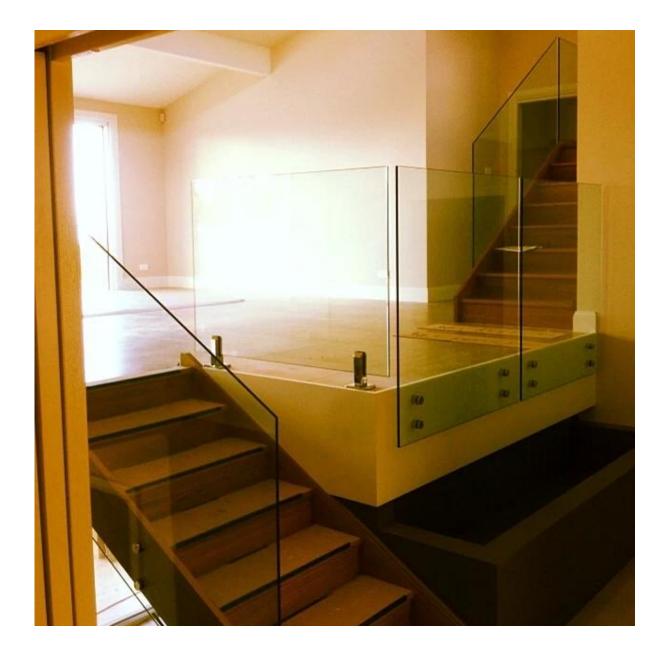

 Model No.: GL-P

 Glass to round post latch

 Material
 Stainless steel 316L

 Finish
 Mirror or satin polished

 For glass thickness
 8-12mm

Project indoor usage