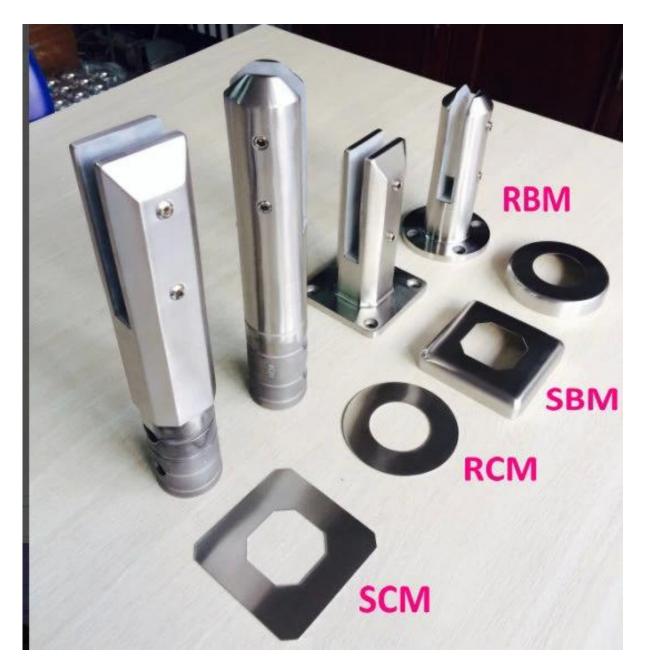

### Swimming pool glass fence

Item including: square glass spigot and tempered glass

Item including: Round glass spigot(RBM) Glass clamp(Corner) Glass door latch&hinge

More product pictures as below: <u>Glass spigot</u>