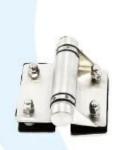

Glass door hinge:

Sheet metal glass to glass hinge

| Material                 | Stainless steel 316L     |
|--------------------------|--------------------------|
| Finish                   | Mirror or satin polished |
| For glass gate thickness | 8-10mm                   |