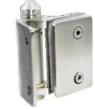

Glass door hinge:

Sheet metal glass to glass hinge

| Material                 | Stainless steel 316L     |
|--------------------------|--------------------------|
| Finish                   | Mirror or satin polished |
| For glass gate thickness | 8-10mm                   |