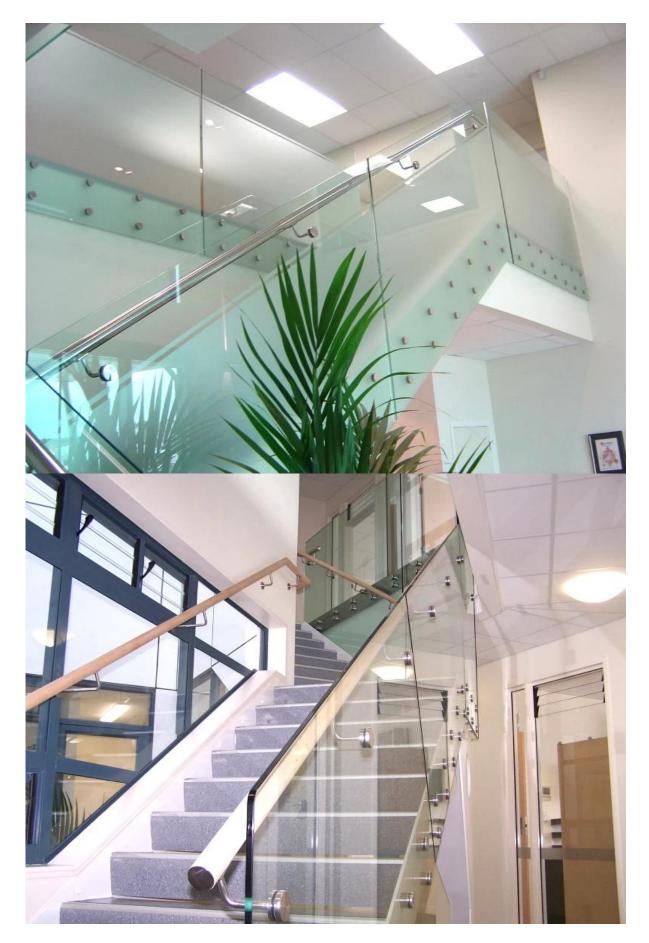

## SF-50T

Model No.: SF-50T Weight: 3236g/pc Size: 50x10mm cap,50x30mm body,silicon rubber gasket included Mounting plate size: 200x100x10mm

<u>Project show</u> standoff + <u>handrail bracket</u>

standoff + <u>tempered glass</u>