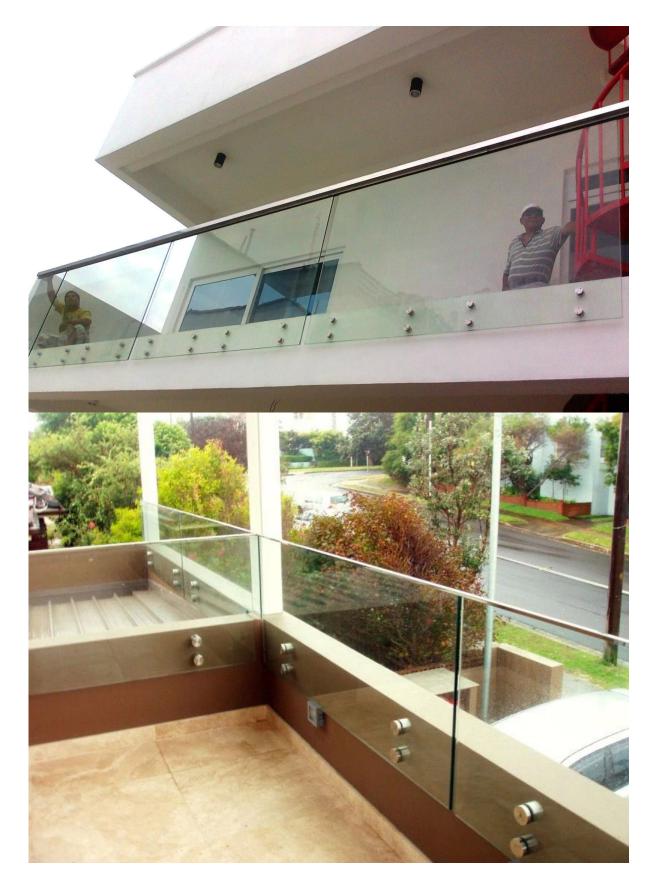

## SF-50T

Model No.: SF-50T Weight: 3236g/pc Size: 50x10mm cap,50x30mm body,silicon rubber gasket included Mounting plate size: 200x100x10mm

<u>Project show</u> standoff + <u>handrail bracket</u>

standoff + <u>tempered glass</u>