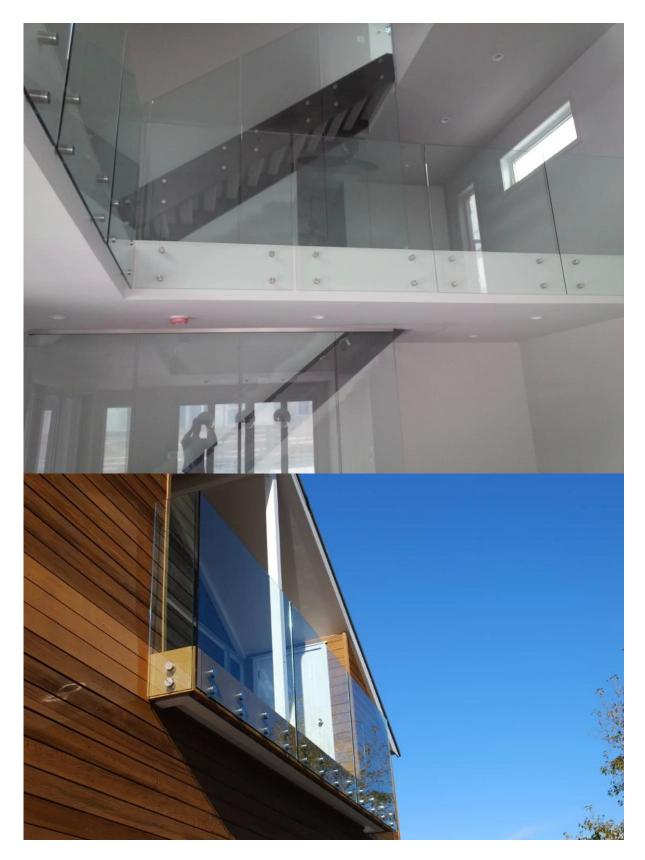

## SF-50T

Model No.: SF-50T Weight: 3236g/pc Size: 50x10mm cap,50x30mm body,silicon rubber gasket included Mounting plate size: 200x100x10mm

<u>Project show</u> standoff + <u>handrail bracket</u>

standoff + <u>tempered glass</u>