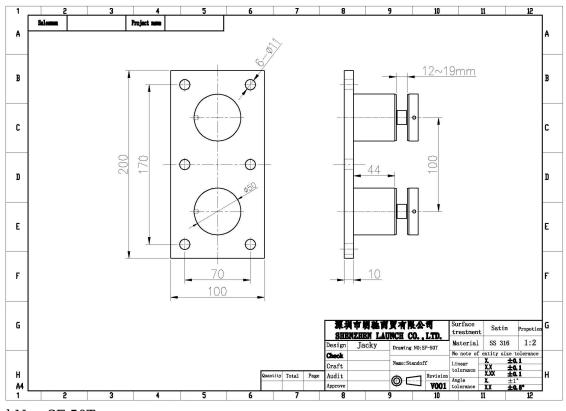

## SF-50T

Model No.: SF-50T Weight: 3236g/pc Size: 50x10mm cap,50x30mm body,silicon rubber gasket included Mounting plate size: 200x100x10mm

<u>Project show</u> standoff + <u>handrail bracket</u>

standoff + <u>tempered glass</u>