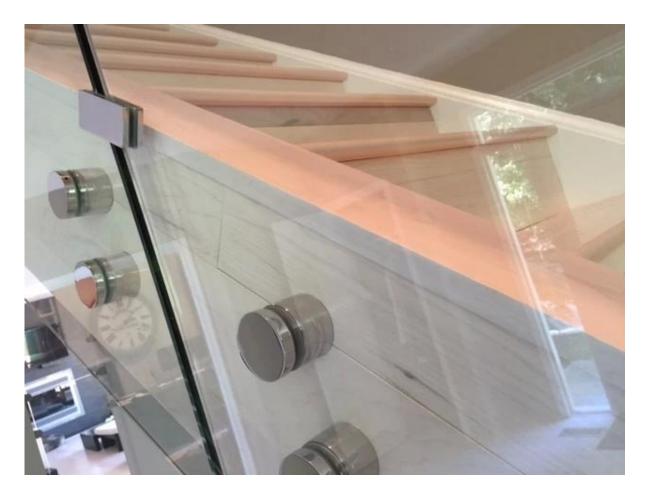

## SF-50T

Model No.: SF-50T Weight: 3236g/pc Size: 50x10mm cap,50x30mm body,silicon rubber gasket included Mounting plate size: 200x100x10mm

<u>Project show</u> standoff + <u>handrail bracket</u>

standoff + <u>tempered glass</u>

standoff + top handrail

standoff + BC-80X35

Packing & Delivery

--One pc into one plastic bag, then into one box. 4-8 boxes into one carton.

--Delivery time: 3-5 days by express. 10-15 days by sea

--Lead time: 7 days after payment if producst are in stocks. 15-20 days after payment if products are not in stocks. It depends on quantity.