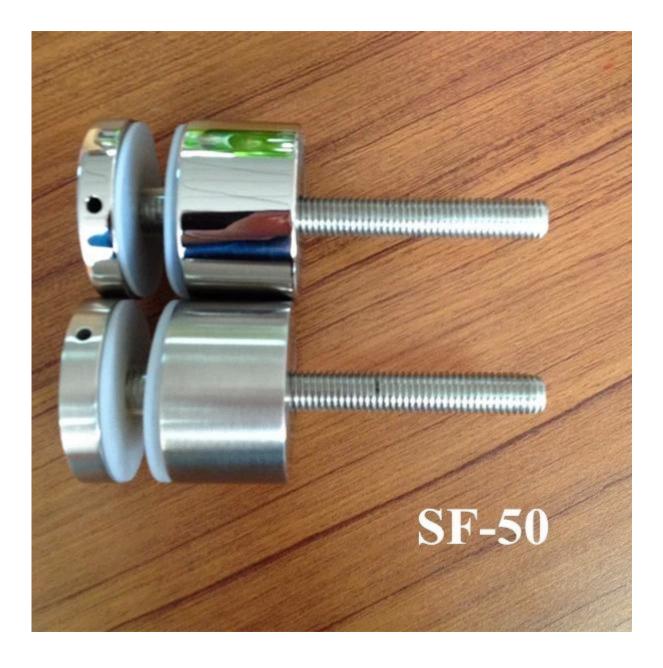

Model No.: SF-50 (1200x1200mm glass needs 4 pcs SF-50) Weight: 742g/pc Size: 50x10mm cap,50x30mm body,M12x120 bolt,silicon rubbergasket included