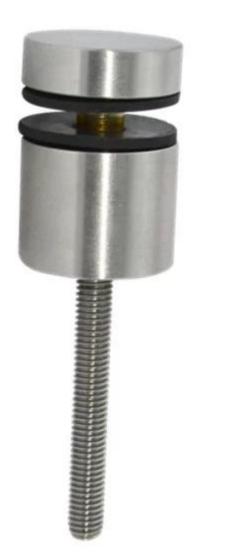

Description --Glass cut hole size: dia 16mm --We customize if you need longer bolt --For wood and concrete both

Products details

SF-30

Model No.: SF-30 Weight: 245g/pc Size: 30x10mm cap,30x25mm body,M8x100 bolt,silicon rubber gasket included