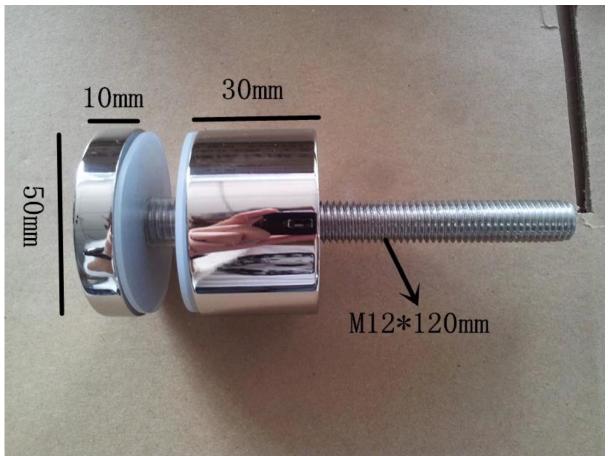

Model No.: SF-50 (1200x1200mm glass needs 4 pcs SF-50) Weight: 742g/pc Size: 50x10mm cap,50x30mm body,M12x120 bolt,silicon rubbergasket included