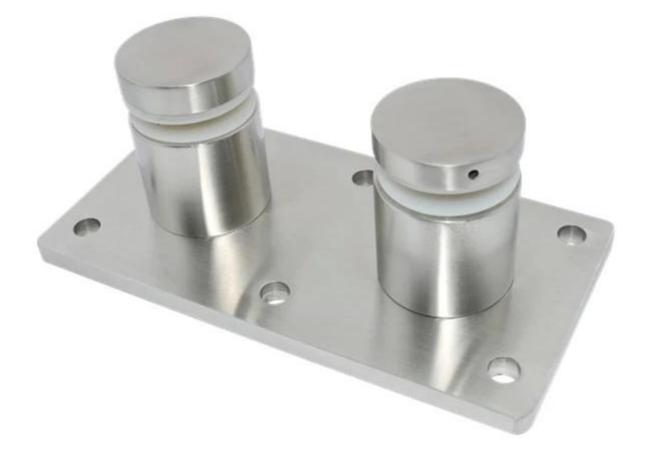

## SF-50T

Model No.: SF-50T Weight: 3236g/pc Size: 50x10mm cap,50x30mm body,silicon rubber gasket included Mounting plate size: 200x100x10mm

<u>Project show</u> standoff + <u>handrail bracket</u>

standoff + <u>tempered glass</u>