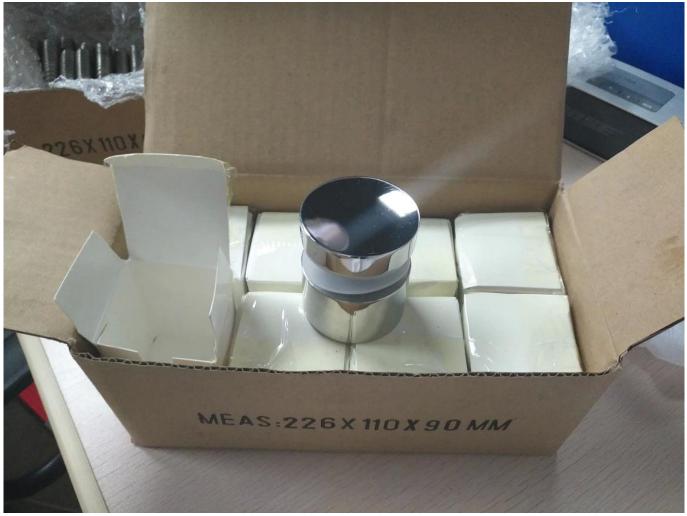

Glass Holding Standoff Glass Pool Fence Standoff Railing Handrail Glass Fittings Specifications:

| Product Name        | Glass Holding Standoff Glass Pool Fence Standoff Railing Handrail Glass<br>Fittings                                          |
|---------------------|------------------------------------------------------------------------------------------------------------------------------|
| Material            | Stainless Steel 304/316                                                                                                      |
| Other Name          | Glass standoff, stainless steel glass standoff, glass railing standoff                                                       |
| Finish              | Mirror polished, or satin prushed                                                                                            |
| Glass standoff size | 2" diameter with a 1-3/4" base, cap thickness 3/8"                                                                           |
| For glass thickness | 1/2" and 3/4" (12 and 19 mm) Tempered Glass                                                                                  |
| Drilled Glass Hole  | Diameter 12mm required in glass                                                                                              |
| Net weight          | 910g/piece                                                                                                                   |
| Mounting            | wall mounting/side mounting/fascia mounting                                                                                  |
| MOQ                 | 10 pieces                                                                                                                    |
| Sample              | Available                                                                                                                    |
| OEM & ODM service   | Acceptable                                                                                                                   |
| Application         | Indoor and outdoor staircases design,balcony railing,deck frameless glass railing, Juliet balcony design, floating staircase |
| Factory Inspection  | Available                                                                                                                    |

2" Diameter Standoff Cap and Base for Mounting to Wooden Substrate:

2" Diameter Standoff Cap and Base for Mounting to Concrete Substrate:

Project Photos:

Stainless steel glass standoff for frameless glass balustrade