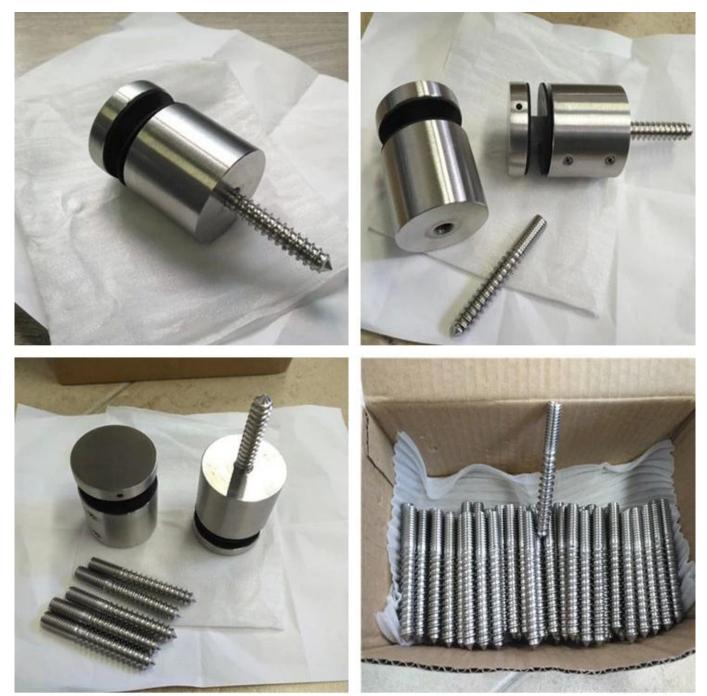

2" Diameter Standoff Cap and Base for Mounting to Wooden Substrate:

2" Diameter Standoff Cap and Base for Mounting to Concrete Substrate:

Project Photos:

Stainless steel glass standoff for frameless glass balustrade