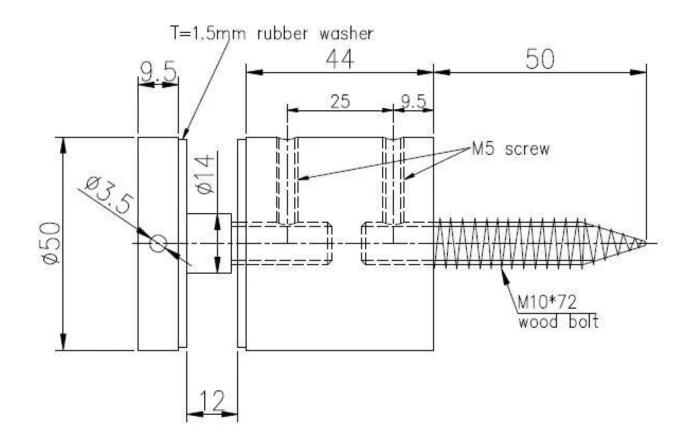

Glass Holding Standoff Glass Pool Fence Standoff Railing Handrail Glass Fittings Specifications:

| Product Name        | Glass Holding Standoff Glass Pool Fence Standoff Railing Handrail Glass<br>Fittings                                          |
|---------------------|------------------------------------------------------------------------------------------------------------------------------|
| Material            | Stainless Steel 304/316                                                                                                      |
| Other Name          | Glass standoff, stainless steel glass standoff, glass railing standoff                                                       |
| Finish              | Mirror polished, or satin prushed                                                                                            |
| Glass standoff size | 2" diameter with a 1-3/4" base, cap thickness 3/8"                                                                           |
| For glass thickness | 1/2" and 3/4" (12 and 19 mm) Tempered Glass                                                                                  |
| Drilled Glass Hole  | Diameter 12mm required in glass                                                                                              |
| Net weight          | 910g/piece                                                                                                                   |
| Mounting            | wall mounting/side mounting/fascia mounting                                                                                  |
| MOQ                 | 10 pieces                                                                                                                    |
| Sample              | Available                                                                                                                    |
| OEM & ODM service   | Acceptable                                                                                                                   |
| Application         | Indoor and outdoor staircases design,balcony railing,deck frameless glass railing, Juliet balcony design, floating staircase |
| Factory Inspection  | Available                                                                                                                    |

2" Diameter Standoff Cap and Base for Mounting to Wooden Substrate:

2" Diameter Standoff Cap and Base for Mounting to Concrete Substrate:

Project Photos:

Stainless steel glass standoff for frameless glass balustrade