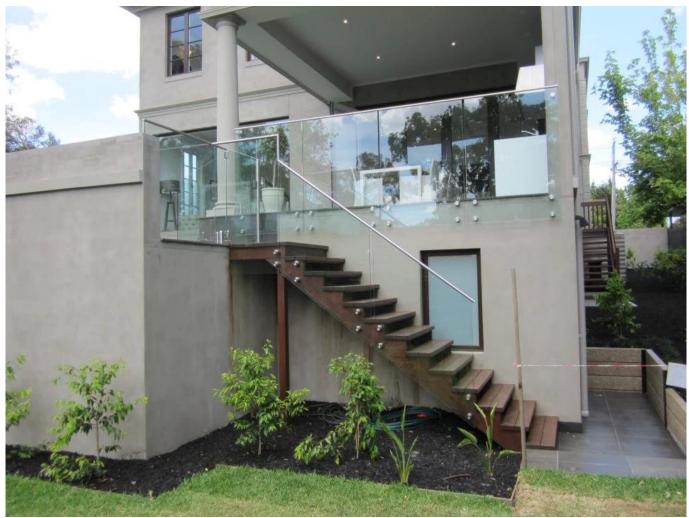

2" Diameter Standoff Cap and Base for Mounting to Wooden Substrate:

2" Diameter Standoff Cap and Base for Mounting to Concrete Substrate:

Project Photos:

Stainless steel glass standoff for frameless glass balustrade