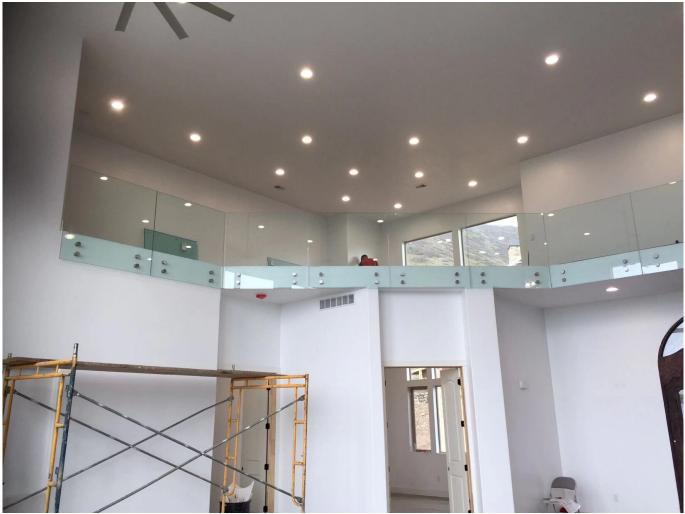

2" Diameter Standoff Cap and Base for Mounting to Wooden Substrate:

2" Diameter Standoff Cap and Base for Mounting to Concrete Substrate:

Project Photos:

Stainless steel glass standoff for frameless glass balustrade