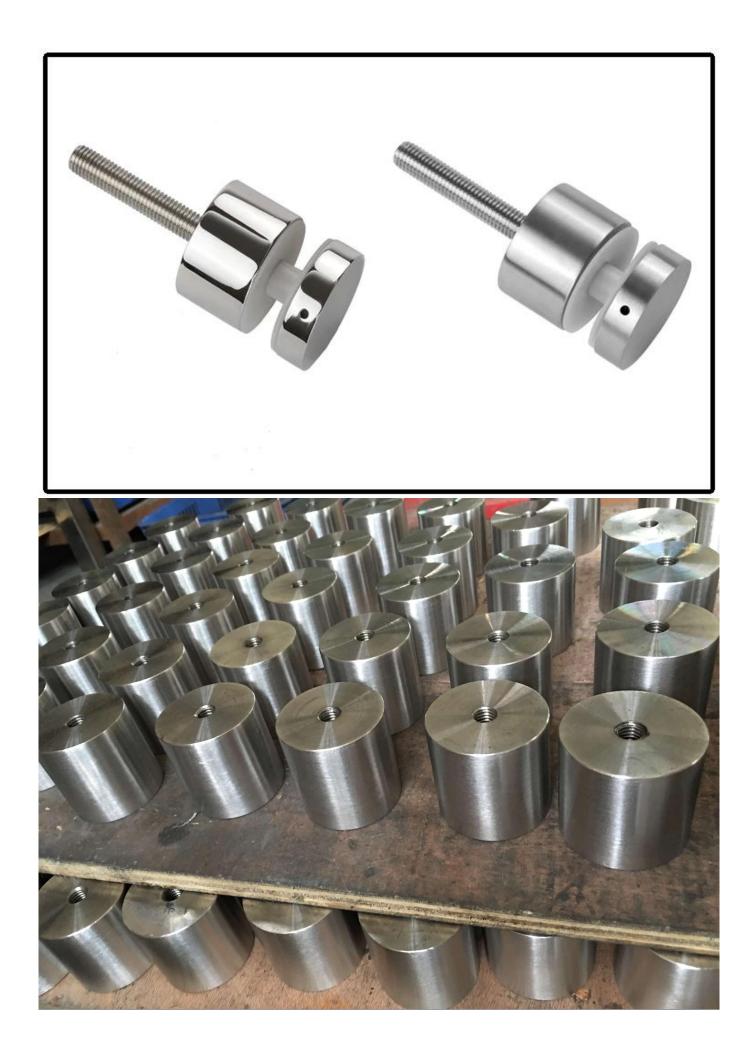

2" Diameter Standoff Cap and Base for Mounting to Wooden Substrate:

2" Diameter Standoff Cap and Base for Mounting to Concrete Substrate:

Project Photos:

Stainless steel glass standoff for frameless glass balustrade