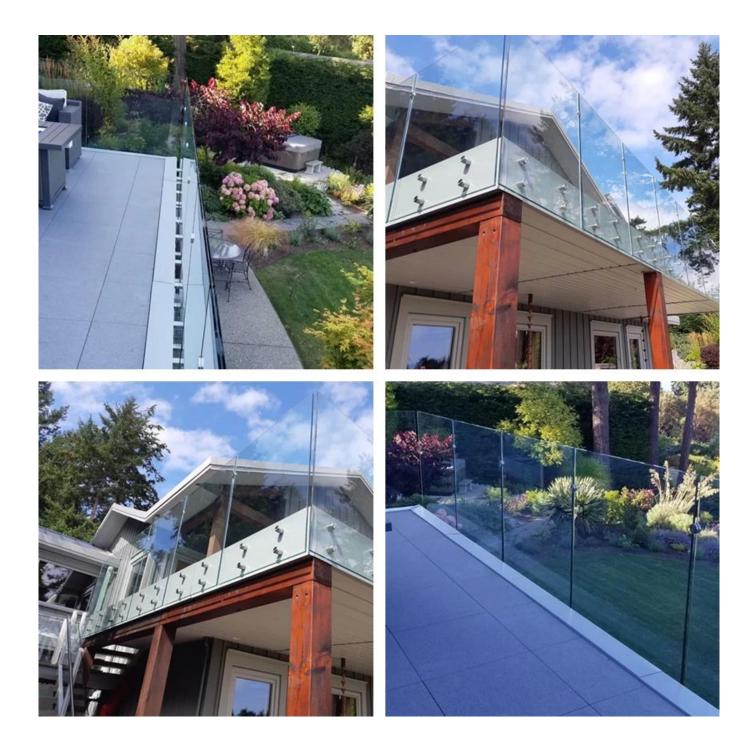

2" Diameter Standoff Cap and Base for Mounting to Wooden Substrate:

2" Diameter Standoff Cap and Base for Mounting to Concrete Substrate:

Project Photos:

Stainless steel glass standoff for frameless glass balustrade