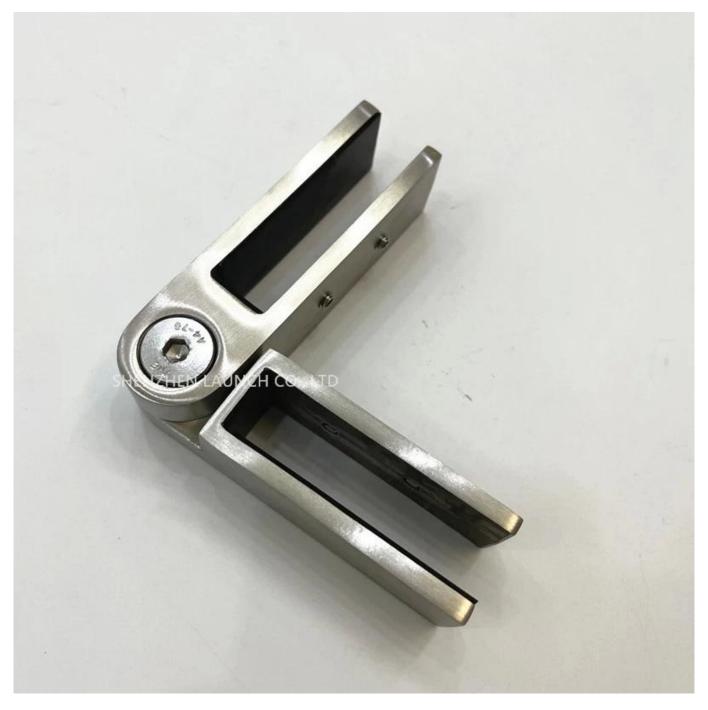

#### **Glass Panel Stabilizer for Frameless Railings**

## **Key Features**

- Made of high grade 316 Stainless Steel
- Compatible with 3/8", 1/2" and 9/16" glass panels
- No holes needed in glass

Description:

Even without a top rail or glass cap, you can maintain alignment and add strength to your glass railing system with the Glass Panel Stabilizers.

From 45 to 180 degrees, there are options for every angle in your railing configuration. Select the styles you need to make the perfect finishing touch to your modern glass railing project

Welcome to contact us for more information: Eve Email: sales03@launch-china.cn HP/WhatsApp: +8613686807796