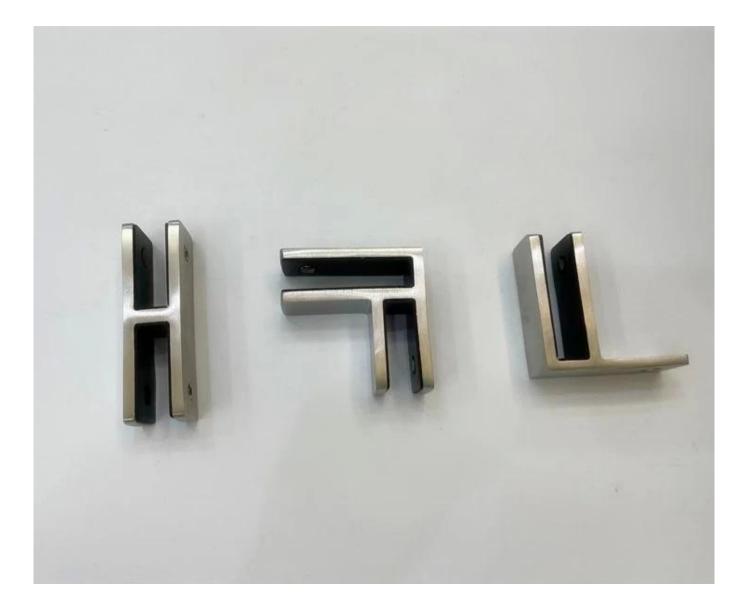

#### **Glass Panel Stabilizer for Frameless Railings**

## **Key Features**

- Made of high grade 316 Stainless Steel
- Compatible with 3/8", 1/2" and 9/16" glass panels
- No holes needed in glass

Description:

Even without a top rail or glass cap, you can maintain alignment and add strength to your glass railing system with the Glass Panel Stabilizers.

Mounted along the mid-top area of the glass panels, each sleek stabilizer holds adjacent glass panels in place.

Made of virtually corrosion-proof 316 stainless steel, Glass Panel Stabilizers are perfect for interior and exterior projects.