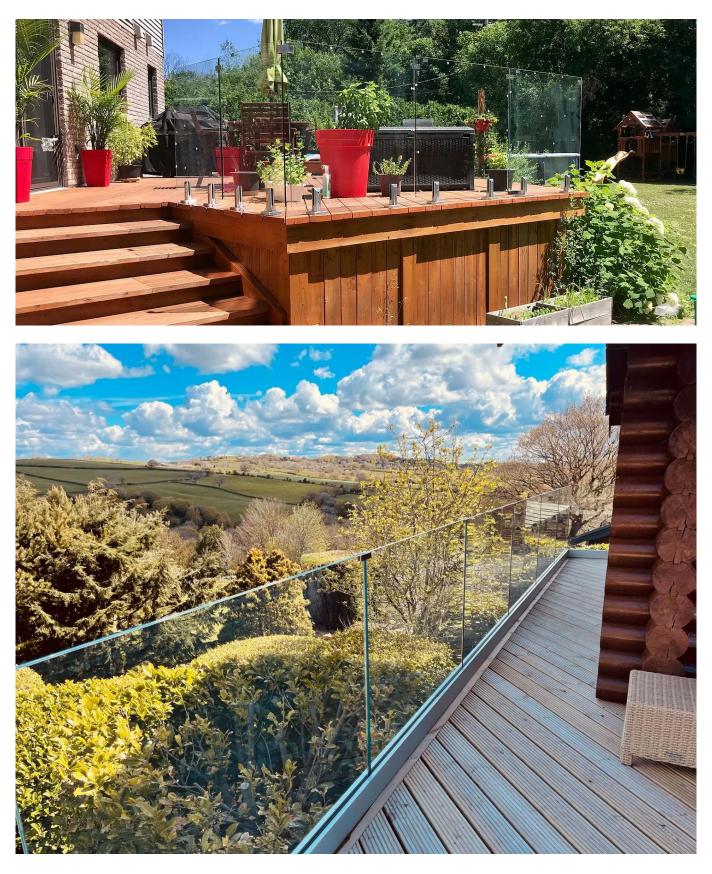

#### **Glass Panel Stabilizer for Frameless Railings**

## **Key Features**

- Made of high grade 316 Stainless Steel
- Compatible with 3/8", 1/2" and 9/16" glass panels
- No holes needed in glass

Description:

Even without a top rail or glass cap, you can maintain alignment and add strength to your glass railing system with the Glass Panel Stabilizers.

Mounted along the mid-top area of the glass panels, each sleek stabilizer holds adjacent glass panels in place.

Made of virtually corrosion-proof 316 stainless steel, Glass Panel Stabilizers are perfect for interior and exterior projects.

From 45 to 180 degrees, there are options for every angle in your railing configuration. Select the styles you need to make the perfect finishing touch to your modern glass railing project

Welcome to contact us for more information: Eve Email: sales03@launch-china.cn HP/WhatsApp: +8613686807796