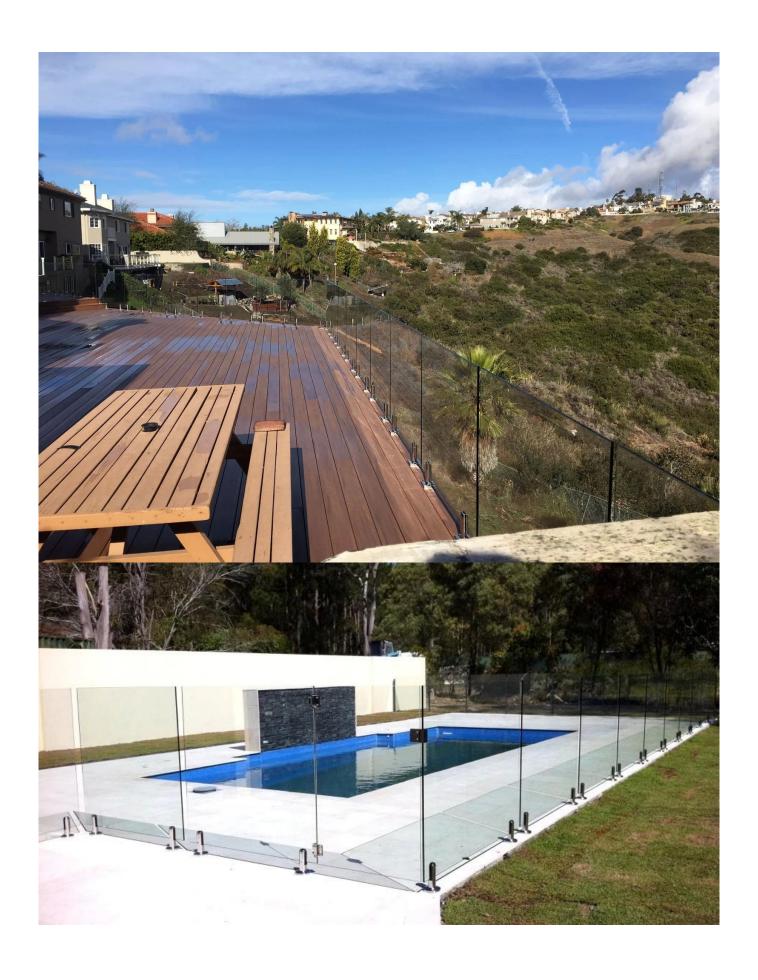

## **Glass Pool Fence Spigot Safety Packaging**

- 1. One piece into one bubble bag, then into one white box. 12 pieces into 365x330x230mm cardboard carton.
- 2. Packing as customers' requorements.

Glass Spigot Clamps Projects

## **Glass Pool Fence Spigot Destails**

1) Glass pool fence spigot technical drawing

2) Glass pool fence spigot pictures