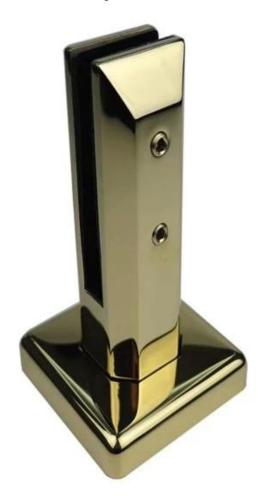

into one bubble bag, then into one white box 2) 12 pieces into 365x330x230mm cardboard carton 3) Packing as customers' requirements |
| Application         | Pool fence/balcony/deck/stairs glass railing                                                                                                     |

| Factory Inspection | Available                                           |
|--------------------|-----------------------------------------------------|
| Sample             | Available                                           |
| MOQ                | 10 pieces. Could order as per your job requirement. |
| OEM & ODM Service  | Available                                           |

- Black matte powder coated finish



- Black/Gold polished

## **Black Polished**



# **Gold polished**



## **Glass Pool Fence Spigot Destails**

1) Glass pool fence spigot technical drawing





2) Glass pool fence spigot pictures

## - Mirror polished finish





- Satin brushed finish







RBM

**SBM** 





### 3) Glass Pool Fence Spigot Installation Guide



## fixing method: base plate spigots

Mark out the centre line of proposed glass fence with a chalk line. Determine clamp location based on a sheet size (recommendation on pages 1 & 2). Use base plate as a template to mark out the hole positions and drill holes to suit.

Note: Do not exceed 100mm gaps between glass panels. Optimum gap is 40mm to 60mm

Now the base plated spigots can be fitted to the floor and plumbed via shims (not supplied) under the base plates. Be sure to tighten firmly as the smallest of movement at the base