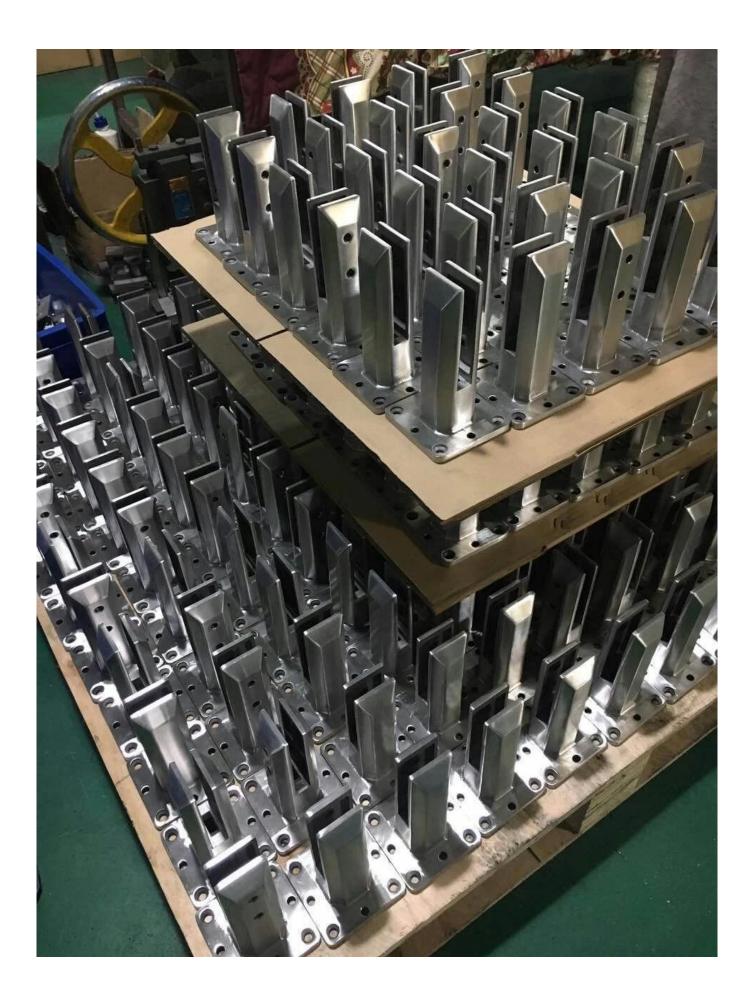

## **Glass Pool Fence Spigot Safety Packaging**

- 1. One piece into one bubble bag, then into one white box. 12 pieces into 365x330x230mm cardboard carton.
- 2. Packing as customers' requorements.

Glass Spigot Clamps Projects