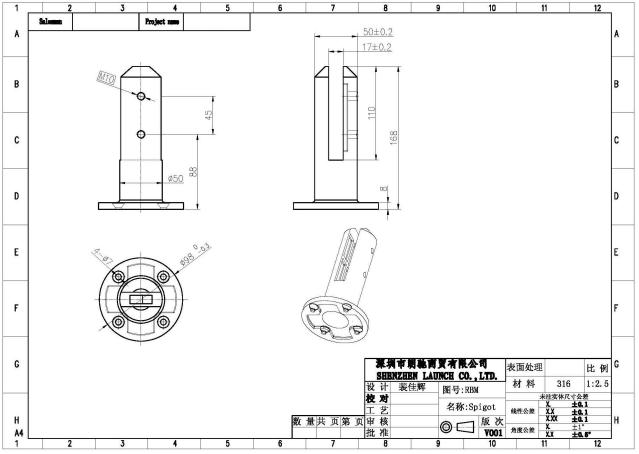

## **Glass Pool Fence Spigot Destails**

1) Glass pool fence spigot technical drawing

2) Glass pool fence spigot pictures

## - Mirror polished finish

- Satin brushed finish

RBM

**SBM** 