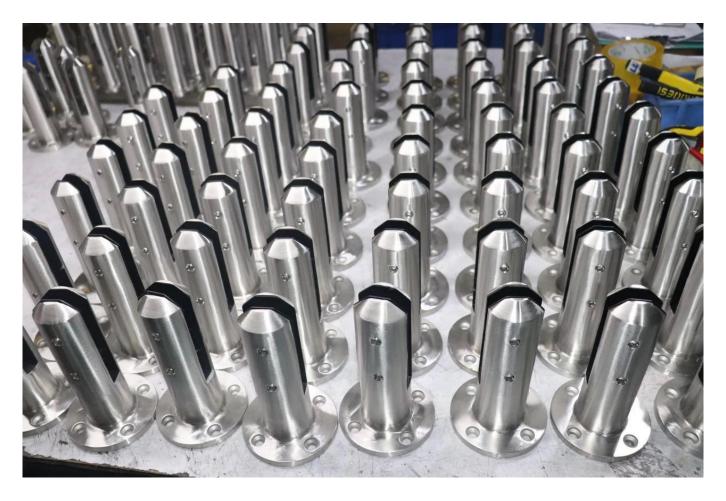

## **Glass Pool Fence Spigot Safety Packaging**

- 1. One piece into one bubble bag, then into one white box. 12 pieces into 365x330x230mm cardboard carton.
- 2. Packing as customers' requorements.

Glass Spigot Clamps Projects