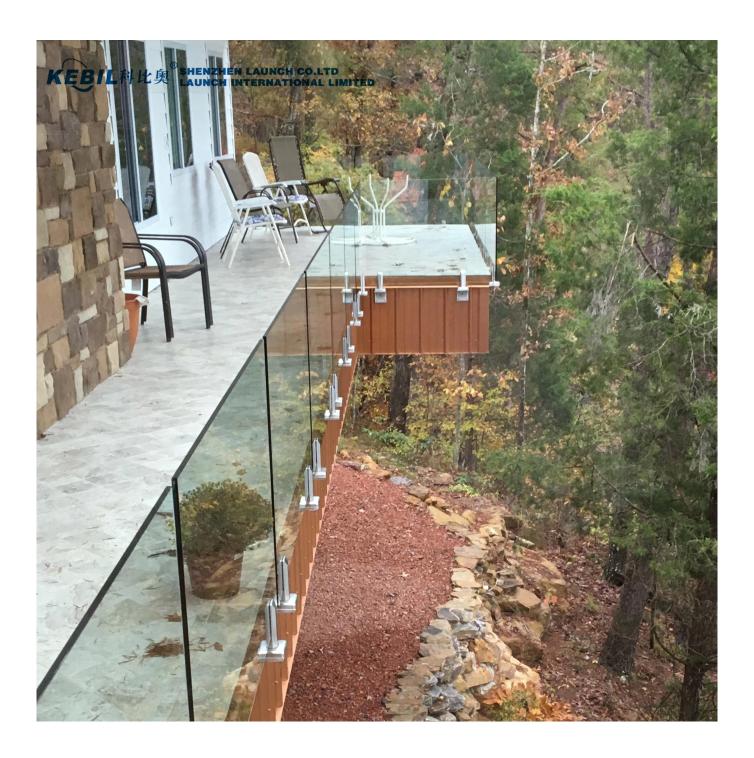

## **Glass Pool Fence Spigot Destails**

1) Glass pool fence spigot technical drawing

2) Glass pool fence spigot pictures

## **Glass Pool Fence Spigot Safety Packaging**

- 1. One piece into one bubble bag, then into one white box. 12 pieces into 365x330x230mm cardboard carton.
- 2. Packing as customers' requorements.

Glass Spigot Clamps Projects