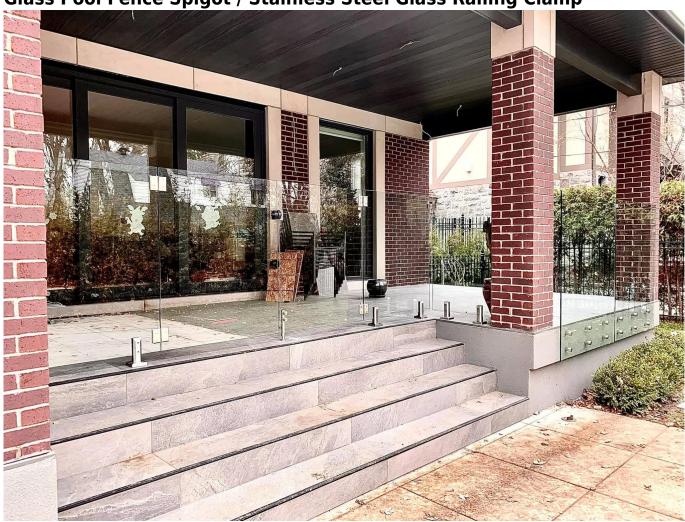

## **Product Description**

| Product Mame        | Glass Pool Fence Spigot / Stainless Steel Glass Railing Clamp                                                                                    |
|---------------------|--------------------------------------------------------------------------------------------------------------------------------------------------|
| Material            | Duplex 2205 / stainless steel 316                                                                                                                |
| Standard            | Australian Standard <b>AS 1926.1-2012</b> : Safety Barriers for Swimming Pools                                                                   |
| Installation        | 4 x 11mm Counter Sunk Holes for timber screw or Countersunk bolt installation                                                                    |
| Finish              | Mirror polished / satin brushed / black / gold                                                                                                   |
| For Glass Thickness | 8-13.52mm (NO hole required in glass)                                                                                                            |
| Height              | 168mm                                                                                                                                            |
| Base Cover Size     | 100x100mm for square, diameter 100mm for round                                                                                                   |
| Mounting            | Surface/floor mounting                                                                                                                           |
| Manufacture Method  | Casting (high quality)                                                                                                                           |
| Packaging Details   | 1) One piece into one bubble bag, then into one white box 2) 12 pieces into 365x330x230mm cardboard carton 3) Packing as customers' requirements |
| Application         | Pool fence/balcony/deck/stairs glass railing                                                                                                     |

## **Glass Pool Fence Spigot Safety Packaging**

- 1. One piece into one bubble bag, then into one white box. 12 pieces into 365x330x230mm cardboard carton.
- 2. Packing as customers' requorements.

Glass Spigot Clamps Projects