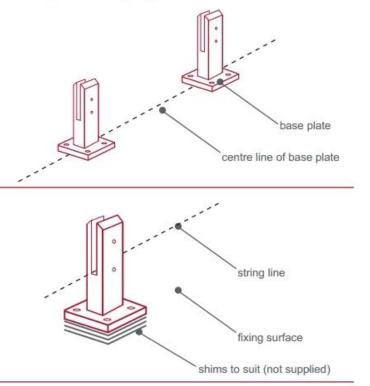

## fixing method: base plate spigots

Mark out the centre line of proposed glass fence with a chalk line. Determine clamp location based on a sheet size (recommendation on pages 1 & 2). Use base plate as a template to mark out the hole positions and drill holes to suit.

Note: Do not exceed 100mm gaps between glass panels. Optimum gap is 40mm to 60mm

Now the base plated spigots can be fitted to the floor and plumbed via shims (not supplied) under the base plates. Be sure to tighten firmly as the smallest of movement at the base plate will result in noticeable movement at the bottom of the glass fence.

Tip: By setting the two outer spigots of your total span, a string line can be run in the 'throat' of the spigots, giving correct height for all spigots in between

Note: Do not exceed 100mm gap from the fixing surface to the bottom of the glass