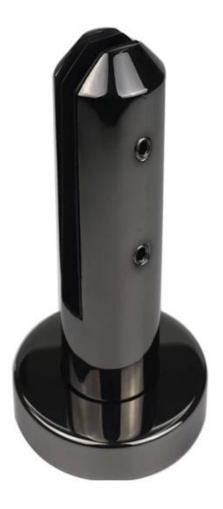

etails   | 1) One piece into one bubble bag, then into one white box 2) 12 pieces into 365x330x230mm cardboard carton 3) Packing as customers' requirements |
| Application         | Pool fence/balcony/deck/stairs glass railing                                                                                                     |

| Factory Inspection | Available                                           |
|--------------------|-----------------------------------------------------|
| Sample             | Available                                           |
| MOQ                | 10 pieces. Could order as per your job requirement. |
| OEM & ODM Service  | Available                                           |

- Black matte powder coated finish



- Black/Gold polished

## **Black Polished**



# **Gold polished**



## **Glass Pool Fence Spigot Destails**

1) Glass pool fence spigot technical drawing





2) Glass pool fence spigot pictures

## - Mirror polished finish





- Satin brushed finish







RBM

**SBM** 





### 3) Glass Pool Fence Spigot Installation Guide



## fixing method: base plate spigots

Mark out the centre line of proposed glass fence with a chalk line. Determine clamp location based on a sheet size (recommendation on pages 1 & 2). Use base plate as a template to mark out the hole positions and drill holes to suit.

Note: Do not exceed 100mm gaps between glass panels. Optimum gap is 40mm to 60mm

Now the base plated spigots can be fitted to the floor and plumbed via shims (not supplied) under the base plates. Be sure to tighten firmly as the smallest o