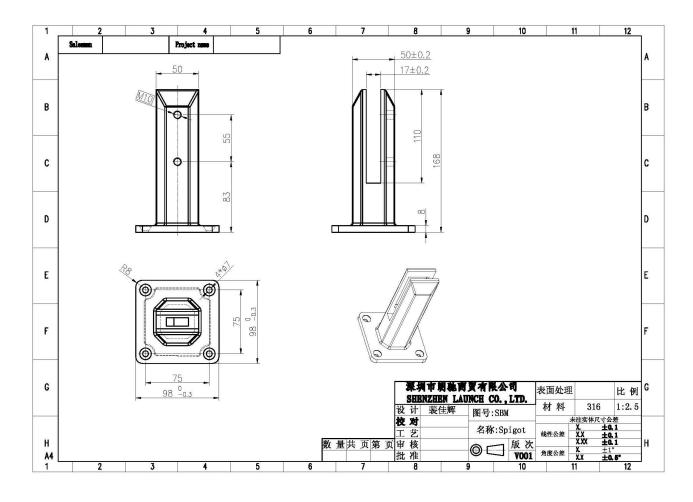

## **Glass Pool Fence Spigot Destails**

1) Glass pool fence spigot technical drawing

2) Glass pool fence spigot pictures

## - Mirror polished finish

- Satin brushed finish

RBM

**SBM** 