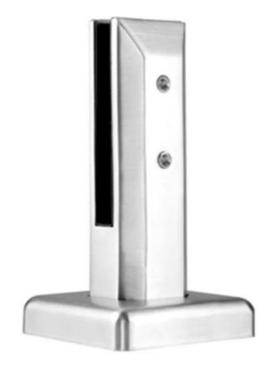

## **Glass Pool Fence Spigot Destails**

1) Glass pool fence spigot technical drawing

2) Glass pool fence spigot pictures

## - Mirror polished finish

- Satin brushed finish

RBM

**SBM** 