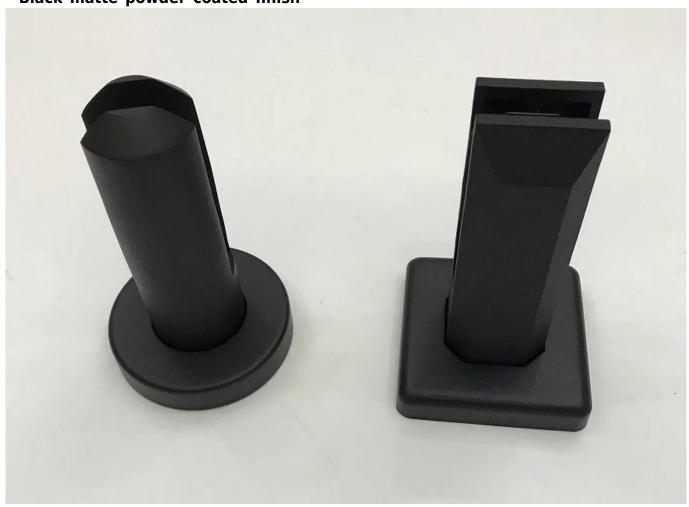

|
| Packaging Details   | 1) One piece into one bubble bag, then into one white box 2) 12 pieces into 365x330x230mm cardboard carton 3) Packing as customers' requirements |
| Application         | Pool fence/balcony/deck/stairs glass railing                                                                                                     |

| Factory Inspection | Available                                           |
|--------------------|-----------------------------------------------------|
| Sample             | Available                                           |
| MOQ                | 10 pieces. Could order as per your job requirement. |
| OEM & ODM Service  | Available                                           |

- Black matte powder coated finish



- Black/Gold polished

## **Black Polished**



# **Gold polished**



## **Glass Pool Fence Spigot Destails**

1) Glass pool fence spigot technical drawing





2) Glass pool fence spigot pictures

## - Mirror polished finish





- Satin brushed finish







RBM

**SBM** 





### 3) Glass Pool Fence Spigot Installation Guide



## fixing method: base plate spigots

Mark out the centre line of proposed glass fence with a chalk line. Determine clamp location based on a sheet size (recommendation on pages 1 & 2). Use base plate as a template to mark out the hole positions and drill holes to suit.

Note: Do not exceed 100mm gaps between glass panels. Optimum gap is 40mm to 60mm

Now the base plated spigots can be fitted to the floor and plumbed via shims (not supplied) under the base pla