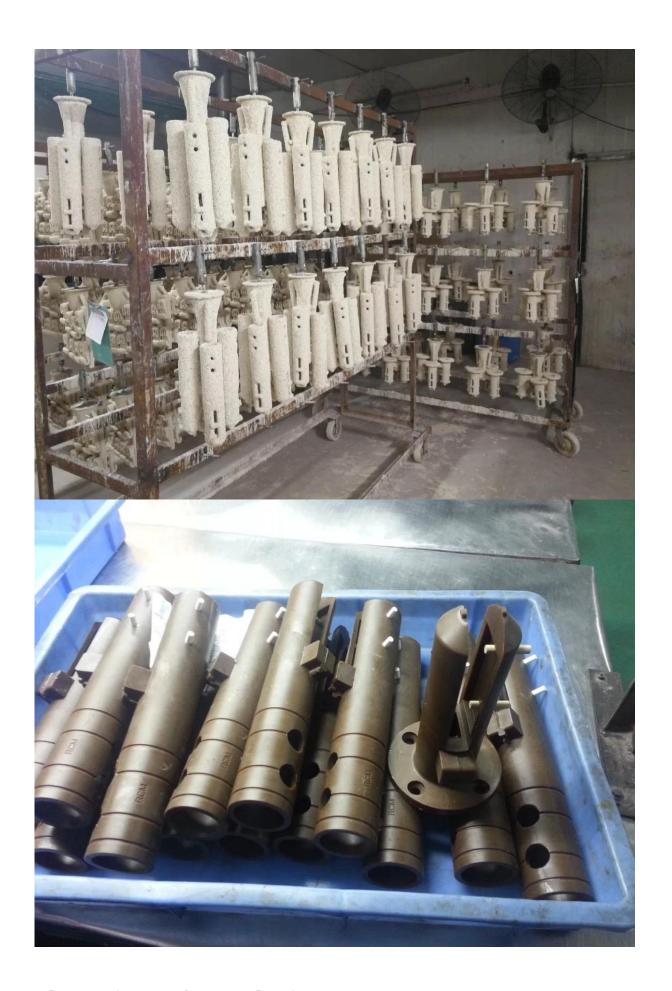

# Core Drilled Glass Spigot Destails

1) Core drilled glass spigot technical drawing

3) Glass spigot factory