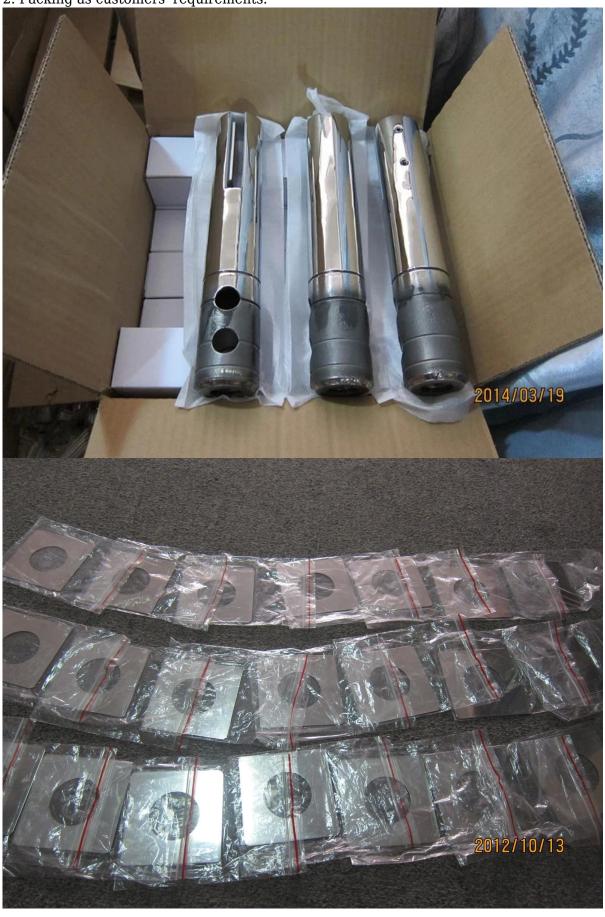

# **Glass Spigot Safety Packaging**

1. One piece into one bubble bag, then into one white box. 12 pieces into 365x330x230mm cardboard carton.

2. Packing as customers' requirements.