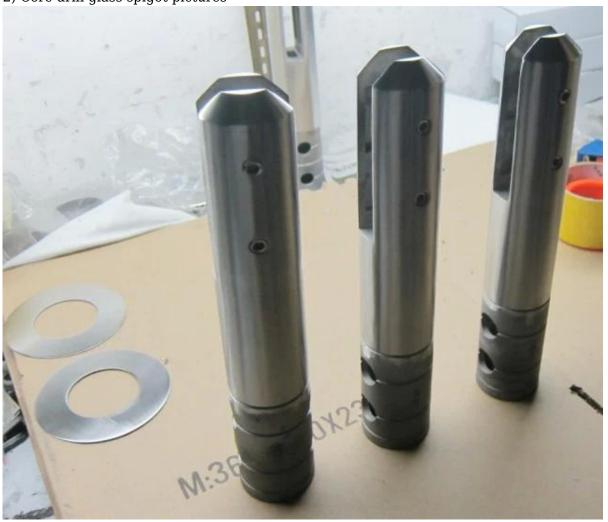

# Core Drilled Glass Spigot Destails

1) Core drilled glass spigot technical drawing

3) Glass spigot factory