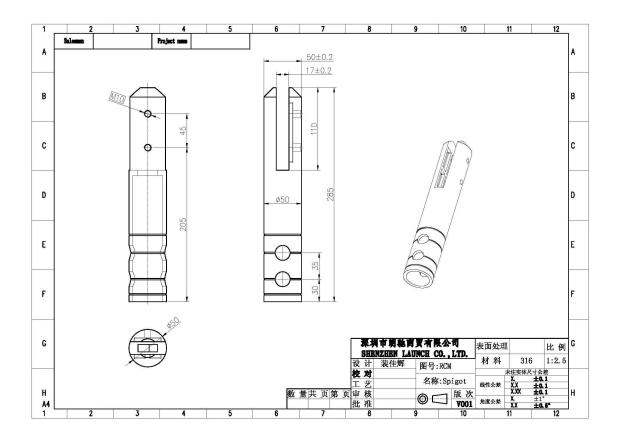

# Core Drilled Glass Spigot Destails

1) Core drilled glass spigot technical drawing

3) Glass spigot factory