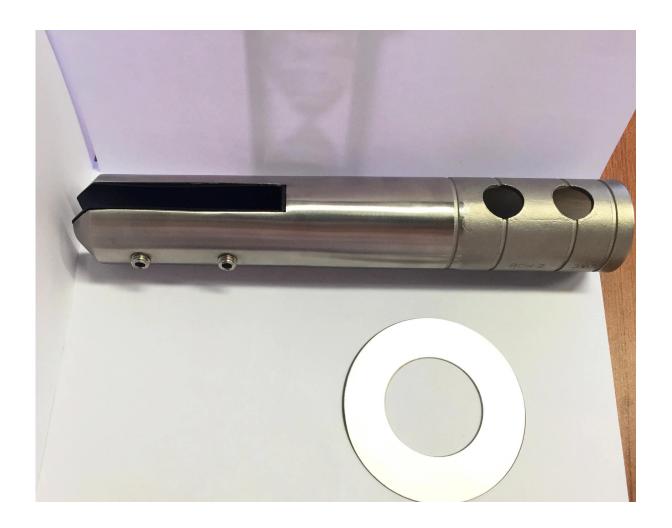

# Core Drilled Glass Spigot Destails

1) Core drilled glass spigot technical drawing

3) Glass spigot factory