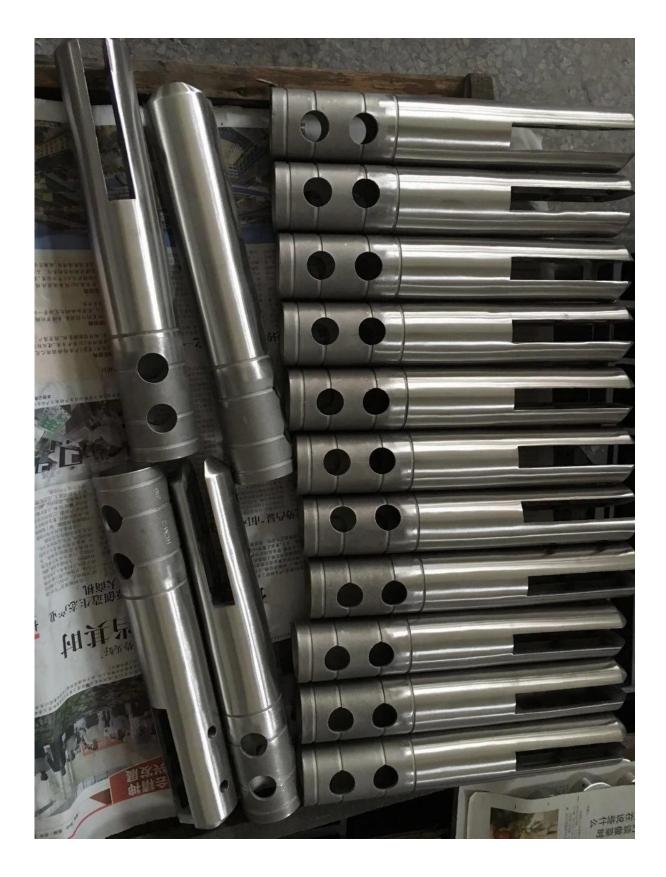

# **Glass Spigot Safety Packaging**

1. One piece into one bubble bag, then into one white box. 12 pieces into 365x330x230mm cardboard carton.

2. Packing as customers' requirements.