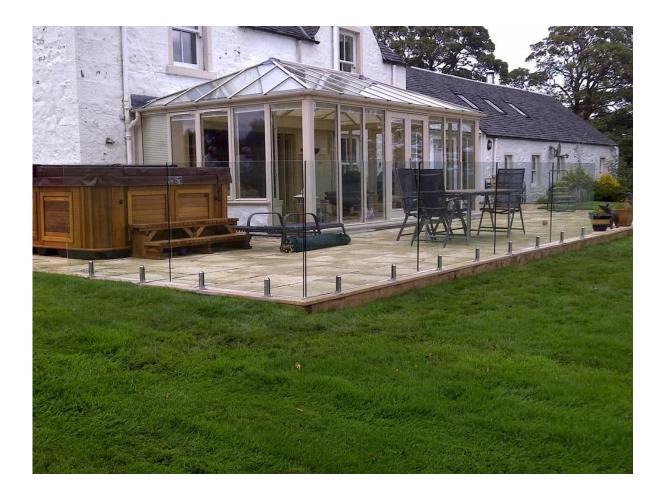

## Product Description

| Product Mame        | Glass railing hardware spigot manufacturer, core drilled glass spigot                                                                            |
|---------------------|--------------------------------------------------------------------------------------------------------------------------------------------------|
| Material            | Stainless steel 316 / duplex 2205                                                                                                                |
| Finish              | Mirror polished / satin brushed                                                                                                                  |
| For Glass Thickness | 8-13mm                                                                                                                                           |
| Height              | 285mm (90mm fixing into ground)                                                                                                                  |
| Round Base Size     | Diameter 100mm                                                                                                                                   |
| Net Weight          | 1.229kg/piece                                                                                                                                    |
| Manufacture Method  | Casting (high quality)                                                                                                                           |
| Packaging Details   | 1) One piece into one bubble bag, then into one white box 2) 12 pieces into 365x330x230mm cardboard carton 3) Packing as customers' requirements |
| Application         | Swimming pool fence, balcony glass railing, deck frameless glass railing, staircases handrail design                                             |
| Certification       | Yes. Meet Australia and New Zealand standards                                                                                                    |
| Sample              | Available                                                                                                                                        |
| Mount               | Floor mounting,core drill mounting                                                                                                               |
| MOQ                 | No limited. You can order as per your job requirement.                                                                                           |
| OEM & ODM Service   | Available                                                                                                                                        |