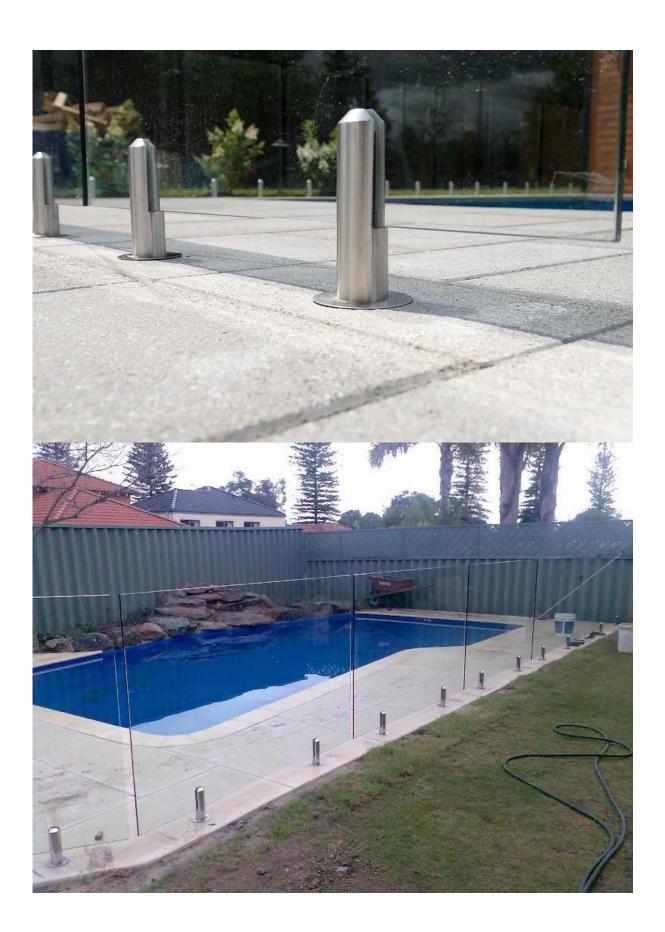

## Product Description

| Product Mame        | Glass railing hardware spigot manufacturer, core drilled glass spigot                                                                            |
|---------------------|--------------------------------------------------------------------------------------------------------------------------------------------------|
| Material            | Stainless steel 316 / duplex 2205                                                                                                                |
| Finish              | Mirror polished / satin brushed                                                                                                                  |
| For Glass Thickness | 8-13mm                                                                                                                                           |
| Height              | 285mm (90mm fixing into ground)                                                                                                                  |
| Round Base Size     | Diameter 100mm                                                                                                                                   |
| Net Weight          | 1.229kg/piece                                                                                                                                    |
| Manufacture Method  | Casting (high quality)                                                                                                                           |
| Packaging Details   | 1) One piece into one bubble bag, then into one white box 2) 12 pieces into 365x330x230mm cardboard carton 3) Packing as customers' requirements |
| Application         | Swimming pool fence, balcony glass railing, deck frameless glass railing, staircases handrail design                                             |
| Certification       | Yes. Meet Australia and New Zealand standards                                                                                                    |
| Sample              | Available                                                                                                                                        |
| Mount               | Floor mounting,core drill mounting                                                                                                               |
| MOQ                 | No limited. You can order as per your job requirement.                                                                                           |
| OEM & ODM Service   | Available                                                                                                                                        |