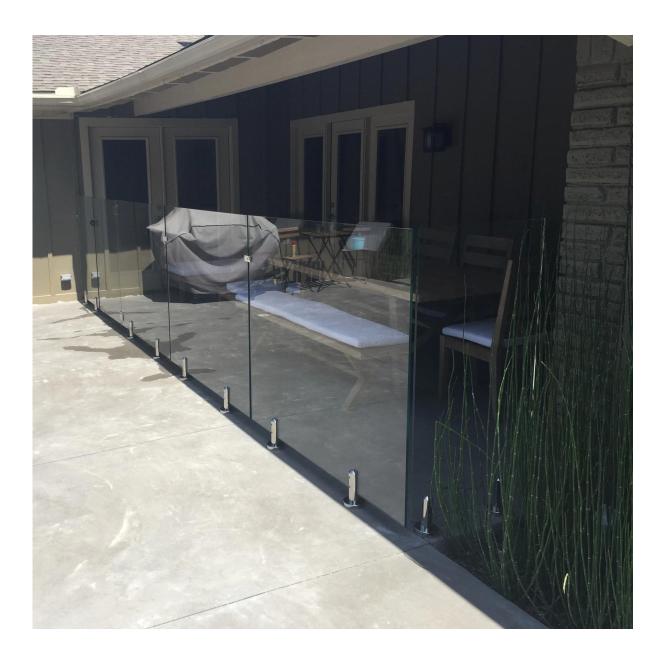

### Product Description

| Product Name           | Glass Railing Hardware Square Glass to Glass Holder Clamp |
|------------------------|-----------------------------------------------------------|
| Material               | Stainless steel 304 or 316                                |
| Finish                 | Mirro / satin finish                                      |
| Manufacture Method     | CNC machining or casting. Depends on quantity.            |
| For Glass Thickness    | 10-12mm glass or customer's requirements                  |
| Customized glass clamp | Available. We are factory                                 |
| Usage                  | Used between glass to glass                               |
| Application            | Glass railing for balcony, stairs, deck, pool fence,,,    |
| Installation           | Glass mounting                                            |
| Sample                 | Available to check quality before order                   |
| Factory Inspection     | Available                                                 |
| Safety Packaging       | Bubble bag - cardboard box - carton                       |
| Certified              | Yes (Material test report can be provided)                |
| OME & ODM Service      | Available                                                 |

# Glass Clamp Details

(1)Square Glass to Glass Clamp BC-80X35

### (2) Other Type Glass Clamp We Supplier

BC-80x35

- Square 80x35mm clamps
- To hold 180° glass panels
- For 8-12mm glass

- Corner glass clamp
- To hold 90° glass panels
- For 8-12mm glass

- Round  $\phi60mm$  clamps
- To hold 180° glass panels
  - For 8-12mm glass

# **Glass Clamp Packaging**

- Bubble bag cardboard box carton
  Or packing as customers' requorements.