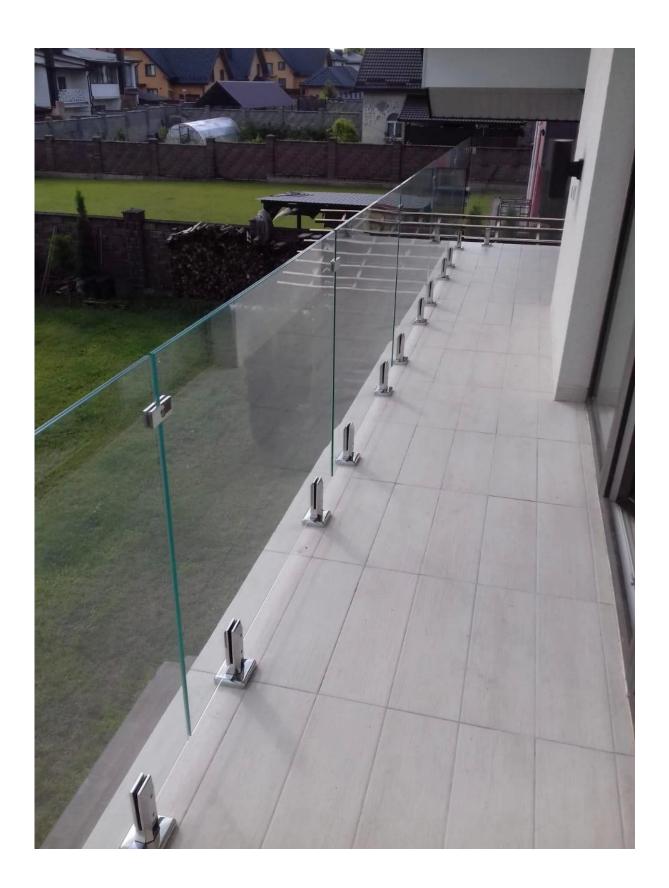

### **Glass Railing Hardware Square <u>Glass to Glass Holder Clamp</u>**

### Product Description

| Product Name           | Glass Railing Hardware Square Glass to Glass Holder Clamp |
|------------------------|-----------------------------------------------------------|
| Material               | Stainless steel 304 or 316                                |
| Finish                 | Mirro / satin finish                                      |
| Manufacture Method     | CNC machining or casting. Depends on quantity.            |
| For Glass Thickness    | 10-12mm glass or customer's requirements                  |
| Customized glass clamp | Available. We are factory                                 |
| Usage                  | Used between glass to glass                               |
| Application            | Glass railing for balcony, stairs, deck, pool fence,,,    |
| Installation           | Glass mounting                                            |
| Sample                 | Available to check quality before order                   |
| Factory Inspection     | Available                                                 |
| Safety Packaging       | Bubble bag - cardboard box - carton                       |
| Certified              | Yes (Material test report can be provided)                |
| OME & ODM Service      | Available                                                 |