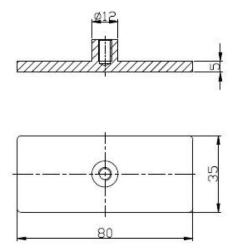

# Glass Clamp Details

(1)Square Glass to Glass Clamp BC-80X35

### (2) Other Type Glass Clamp We Supplier

BC-80x35

- Square 80x35mm clamps
- To hold 180° glass panels
- For 8-12mm glass

- Corner glass clamp
- To hold 90° glass panels
- For 8-12mm glass

- Round  $\phi60mm$  clamps
- To hold 180° glass panels
  - For 8-12mm glass