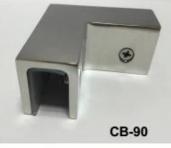

### (2) Other Type Glass Clamp We Supplier

BC-80x35

- Square 80x35mm clamps
- To hold 180° glass panels
- For 8-12mm glass

- Corner glass clamp
- To hold 90° glass panels
- For 8-12mm glass

- Round  $\phi60mm$  clamps
- To hold 180° glass panels
  - For 8-12mm glass