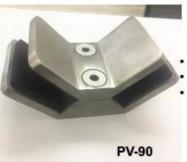

### (2) Other Type Glass Clamp We Supplier

BC-80x35

- Square 80x35mm clamps
- To hold 180° glass panels
- For 8-12mm glass

- Corner glass clamp
- To hold 90° glass panels
- For 8-12mm glass

- Round  $\phi60mm$  clamps
- To hold 180° glass panels
  - For 8-12mm glass

- Corner glass clamp To hold 90° glass panels
- For 12-15mm glass

**CB-180** 

**BC-60** 

Glass to wall clamps

For 8-12mm glass

- Corner glass clamp
- To hold 135° glass panels
- For 8-12mm glass

(3) Glass clamps we made for our customers.