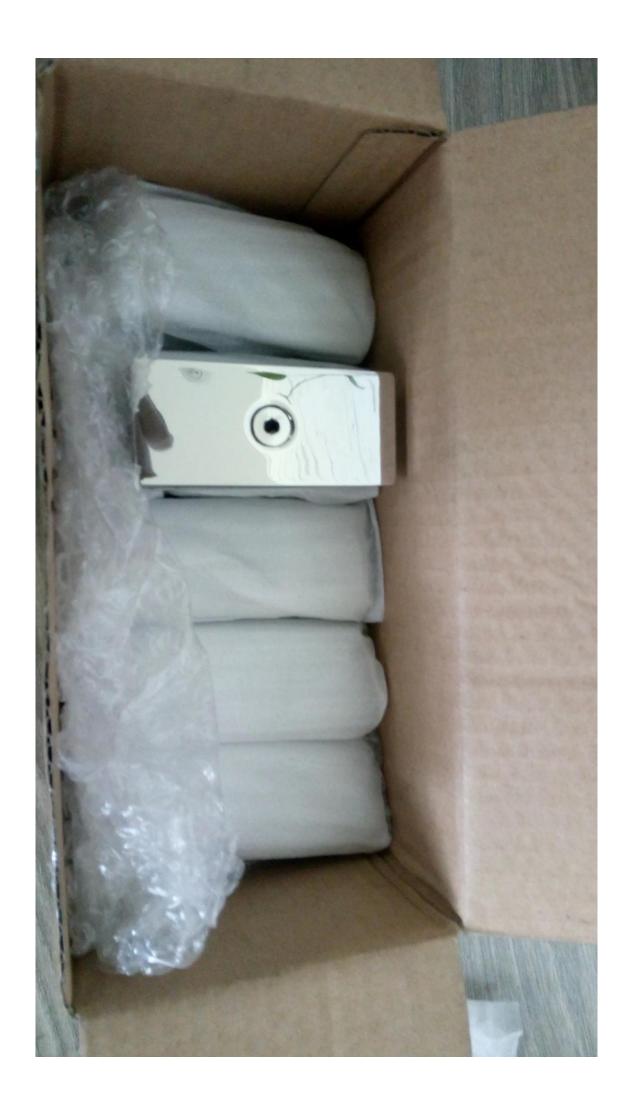

# **Glass Clamp Packaging**

- Bubble bag cardboard box carton
  Or packing as customers' requorements.