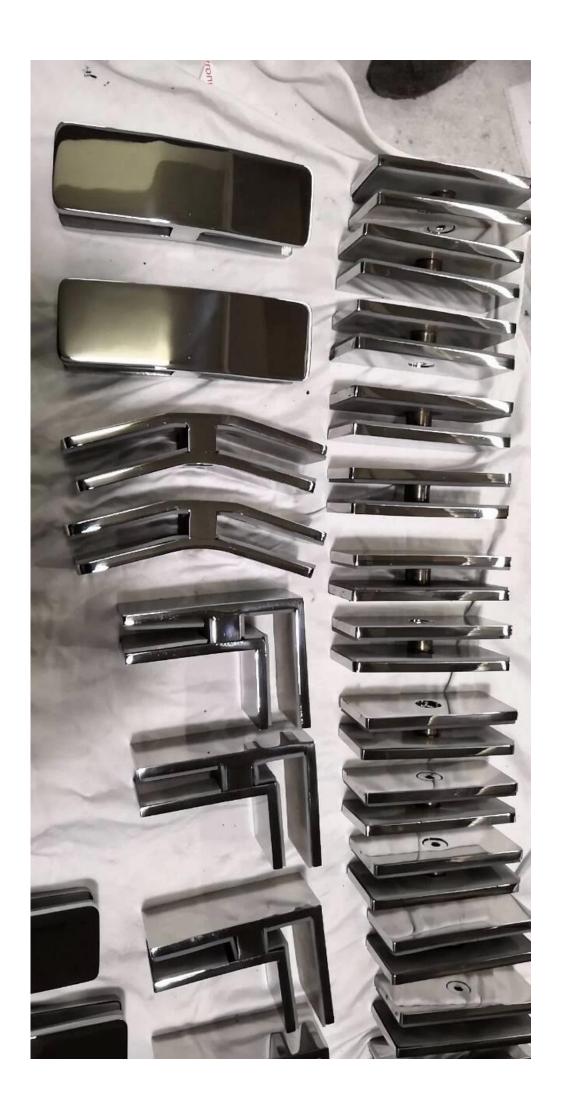

# Glass Clamp Details

(1)Square Glass to Glass Clamp BC-80X35

### (2) Other Type Glass Clamp We Supplier

BC-80x35

- Square 80x35mm clamps
- To hold 180° glass panels
- For 8-12mm glass

- Corner glass clamp
- To hold 90° glass panels
- For 8-12mm glass

- Round  $\phi60mm$  clamps
- To hold 180° glass panels
  - For 8-12mm glass

- Corner glass clamp To hold 90° glass panels
- For 12-15mm glass

**CB-180** 

**BC-60** 

Glass to wall clamps

For 8-12mm glass

- Corner glass clamp
- To hold 135° glass panels
- For 8-12mm glass

(3) Glass clamps we made for our customers.