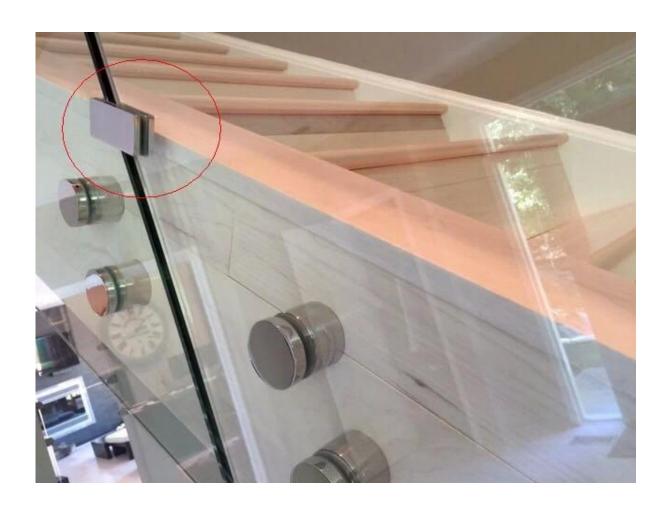

### **Glass Railing Hardware Square <u>Glass to Glass Holder Clamp</u>**

### Product Description

| Product Name           | Glass Railing Hardware Square Glass to Glass Holder Clamp |
|------------------------|-----------------------------------------------------------|
| Material               | Stainless steel 304 or 316                                |
| Finish                 | Mirro / satin finish                                      |
| Manufacture Method     | CNC machining or casting. Depends on quantity.            |
| For Glass Thickness    | 10-12mm glass or customer's requirements                  |
| Customized glass clamp | Available. We are factory                                 |
| Usage                  | Used between glass to glass                               |
| Application            | Glass railing for balcony, stairs, deck, pool fence,,,    |
| Installation           | Glass mounting                                            |
| Sample                 | Available to check quality before order                   |
| Factory Inspection     | Available                                                 |
| Safety Packaging       | Bubble bag - cardboard box - carton                       |
| Certified              | Yes (Material test report can be provided)                |
| OME & ODM Service      | Available                                                 |