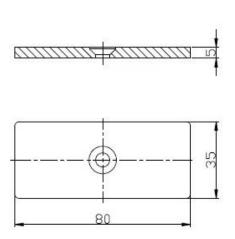

# Glass Clamp Details

(1)Square Glass to Glass Clamp BC-80X35

### (2) Other Type Glass Clamp We Supplier

BC-80x35

- Square 80x35mm clamps
- To hold 180° glass panels
- For 8-12mm glass

- Corner glass clamp
- To hold 90° glass panels
- For 8-12mm glass

- Round  $\phi60mm$  clamps
- To hold 180° glass panels
  - For 8-12mm glass