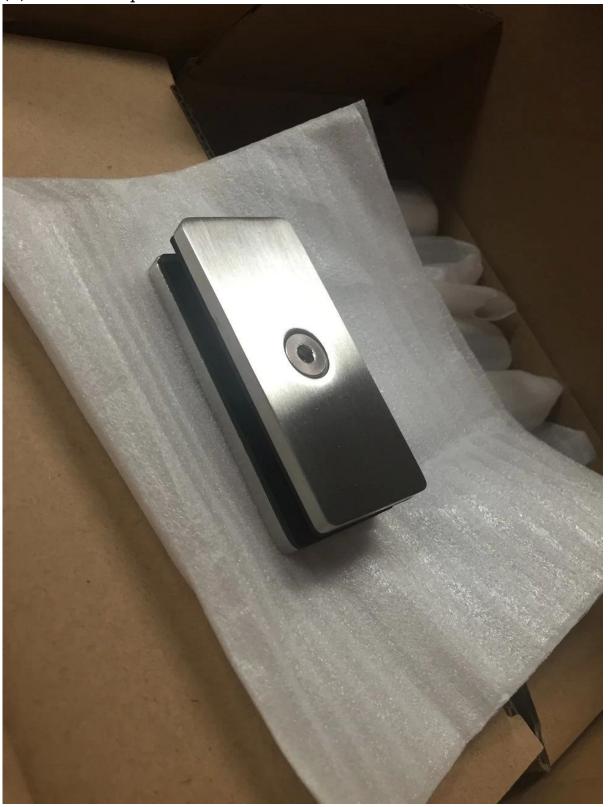

# Glass Clamp Details

(1)Square Glass to Glass Clamp BC-80X35

# **Glass Clamp Packaging**

- Bubble bag cardboard box carton
  Or packing as customers' requorements.