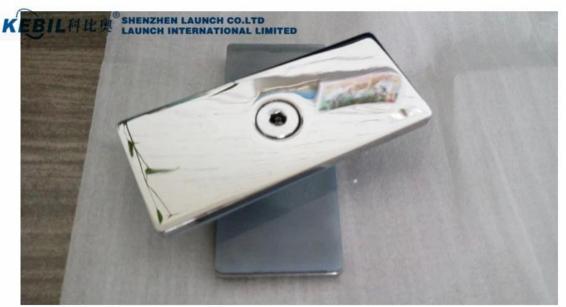

# Glass Clamp Details

(1)Square Glass to Glass Clamp BC-80X35

### (2) Other Type Glass Clamp We Supplier

BC-80x35

- Square 80x35mm clamps
- To hold 180° glass panels
- For 8-12mm glass

- Corner glass clamp
- To hold 90° glass panels
- For 8-12mm glass

- Round  $\phi60mm$  clamps
- To hold 180° glass panels
  - For 8-12mm glass