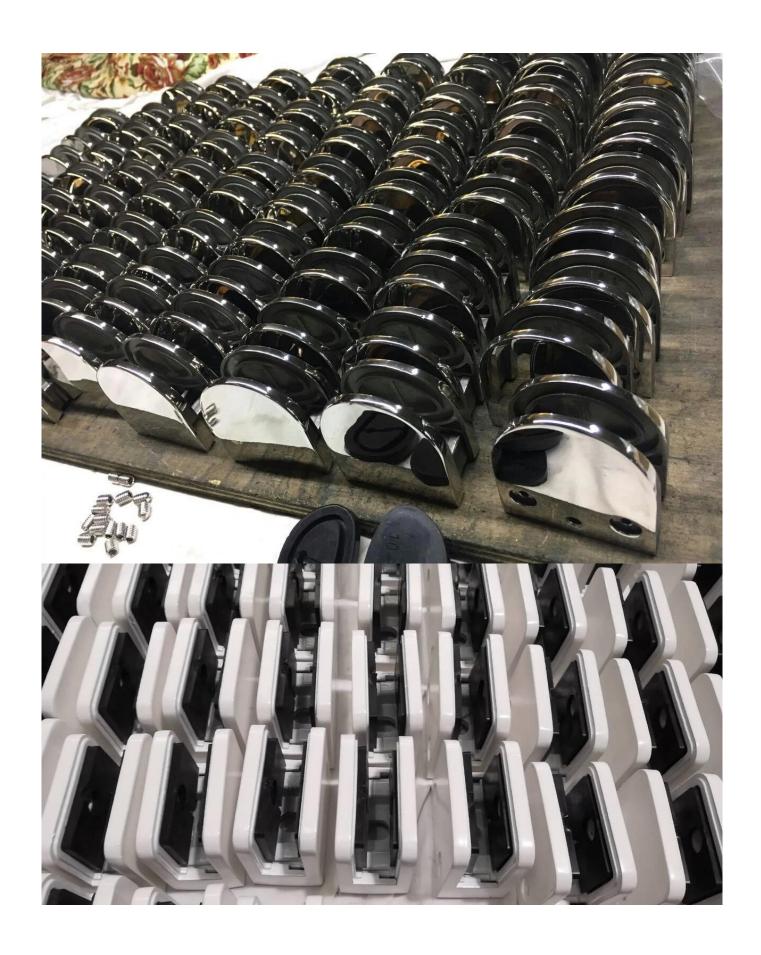

# **Glass Clamp Packaging**

- Bubble bag cardboard box carton
  Or packing as customers' requorements.