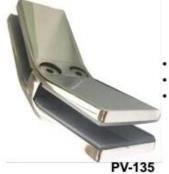

- Corner glass clamp To hold 90° glass panels
- For 12-15mm glass

**CB-180** 

**BC-60** 

Glass to wall clamps

For 8-12mm glass

- Corner glass clamp
- To hold 135° glass panels
- For 8-12mm glass

(3) Glass clamps we made for our customers.