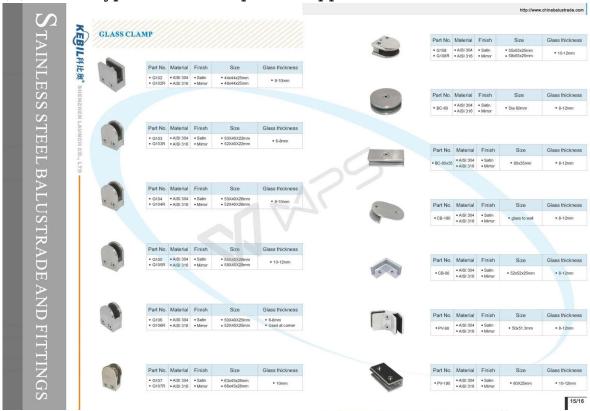

# Glass Clamp Details

(1)Square Glass to Glass Clamp BC-80X35

### (2) Other Type Glass Clamp We Supplier

BC-80x35

- Square 80x35mm clamps
- To hold 180° glass panels
- For 8-12mm glass

- Corner glass clamp
- To hold 90° glass panels
- For 8-12mm glass

- Round  $\phi60mm$  clamps
- To hold 180° glass panels
  - For 8-12mm glass