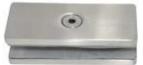

- Corner glass clamp To hold 90° glass panels
- For 12-15mm glass

**CB-180** 

**BC-60** 

Glass to wall clamps

For 8-12mm glass

- Corner glass clamp
- To hold 135° glass panels
- For 8-12mm glass

(3) Glass clamps we made for our customers.