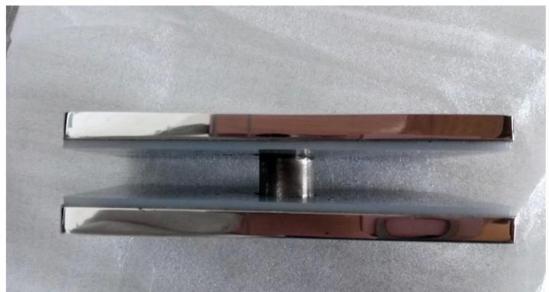

# Glass Clamp Details

(1)Square Glass to Glass Clamp BC-80X35

### (2) Other Type Glass Clamp We Supplier

BC-80x35

- Square 80x35mm clamps
- To hold 180° glass panels
- For 8-12mm glass

- Corner glass clamp
- To hold 90° glass panels
- For 8-12mm glass

- Round  $\phi60mm$  clamps
- To hold 180° glass panels
  - For 8-12mm glass