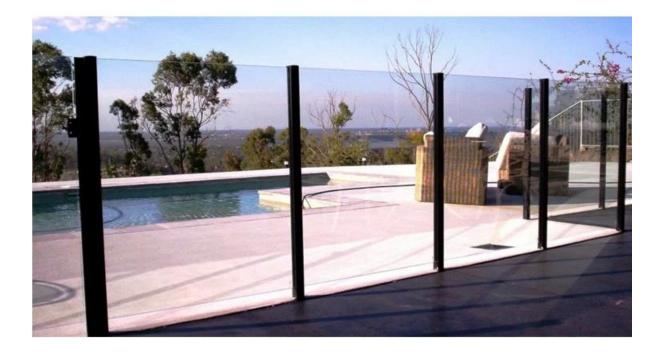

# **Glass Railing Aluminum Handrail Projects Photos**

# Glass Railing Aluminum Handrail Destails

1) Round aluminum handrail

2) Square aluminum handrail

3) Aluminum handrail drawing

4) A kit of aluminum handrail stanchion