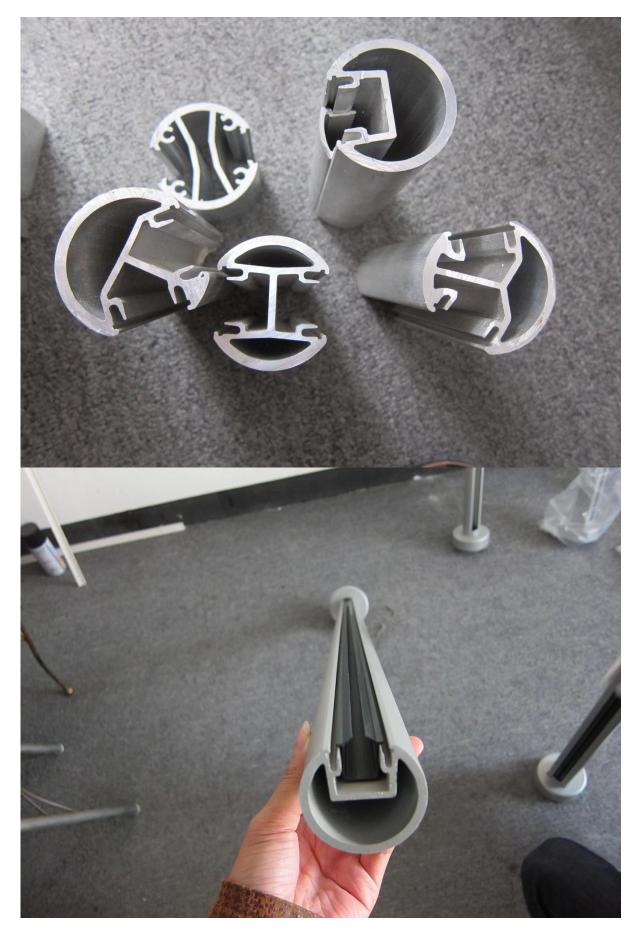

# Glass Railing Aluminum Handrail Destails

1) Round aluminum handrail

2) Square aluminum handrail

3) Aluminum handrail drawing

4) A kit of aluminum handrail stanchion