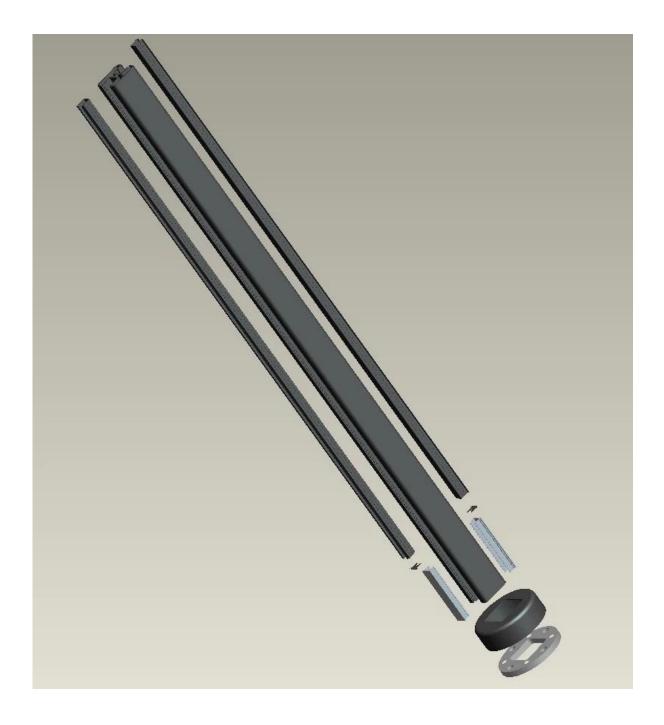

# Glass Railing Aluminum Handrail Destails

1) Round aluminum handrail

2) Square aluminum handrail

3) Aluminum handrail drawing

4) A kit of aluminum handrail stanchion