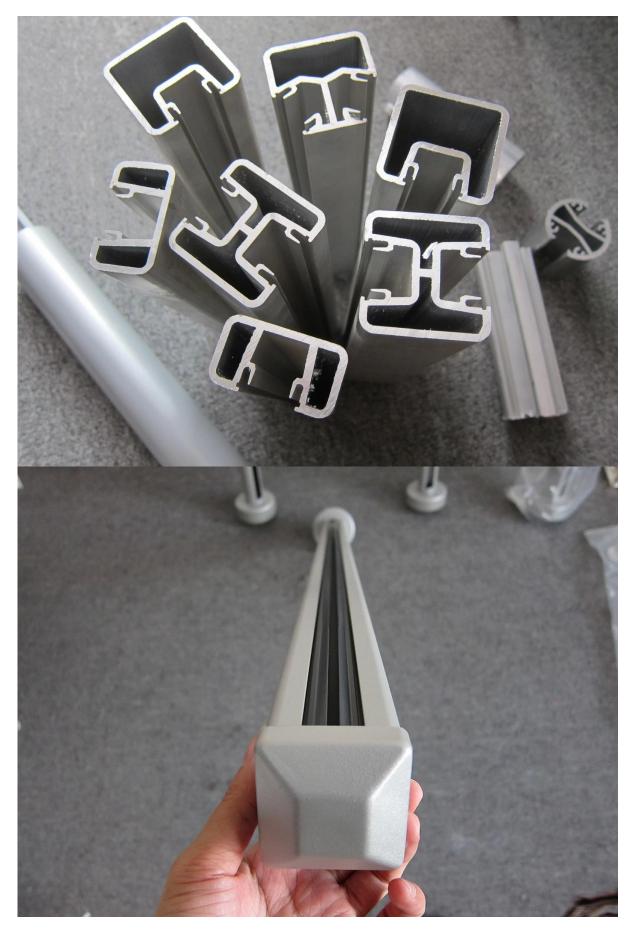

# Glass Railing Aluminum Handrail Destails

1) Round aluminum handrail

2) Square aluminum handrail

3) Aluminum handrail drawing

4) A kit of aluminum handrail stanchion