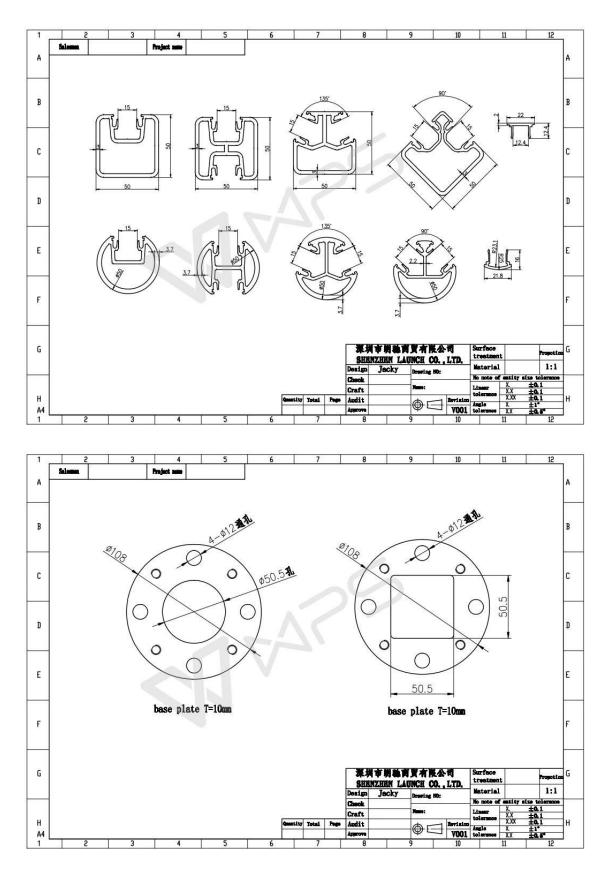

# Glass Railing Aluminum Handrail Destails

1) Round aluminum handrail

2) Square aluminum handrail

3) Aluminum handrail drawing

4) A kit of aluminum handrail stanchion