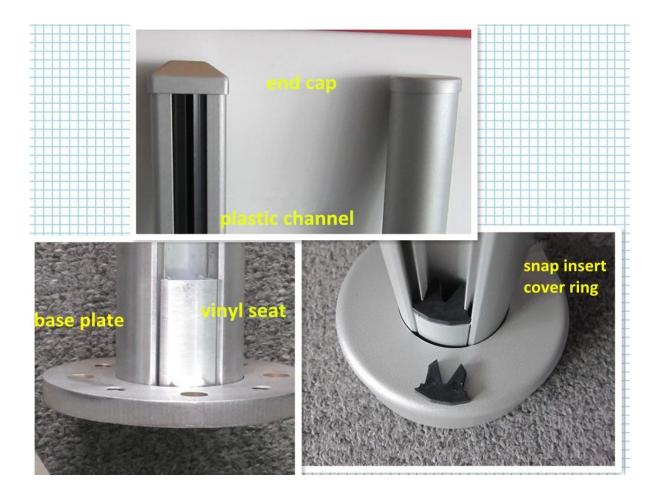

# Glass Railing Aluminum Handrail Destails

1) Round aluminum handrail

2) Square aluminum handrail

3) Aluminum handrail drawing

4) A kit of aluminum handrail stanchion

## Product Description

| Product Mame                 | Glass railing kits aluminum profiles handrail stanchion                                                                             |
|------------------------------|-------------------------------------------------------------------------------------------------------------------------------------|
| Material                     | Aluminum 6063 T5                                                                                                                    |
| Finish                       | Powder coating (black,white,gray or customers' color)                                                                               |
| Maximum Glass Thickness      | 12mm                                                                                                                                |
| Sqaure<br>Handrail Dimension | 50x50mm,3mm thickness                                                                                                               |
| Round<br>Handrail Dimension  | Diameter 50mm,3mm thickness                                                                                                         |
| Standrad Height              | 1265mm or customers' heights                                                                                                        |
| Installation                 | Surface mounting or core drill mounting                                                                                             |
| Strength Test Report         | Available                                                                                                                           |
| Ready to Install             | Yes                                                                                                                                 |
| Floor to Glass Disance       | 50mm                                                                                                                                |
| End Cap to Glass Distance    | 10mm                                                                                                                                |
| Sold as A Kit                | Base plast & cover, top end cap, 50mm length welded aluminum insert at the bottom,plastic seat for glass to sit on, plastic channel |
| Available Handrail Types     | 1) half post<br>2) one way end post<br>3) 2 way 180 degree<br>4) 2 way 45 degree<br>5) 2 way 90 degree<br>6) 2 way 135 degree       |
| Appliaction                  | Swimming pool, blacony, staircase, deck, porch, garden glass railig handrail                                                        |
| Sample                       | Available to check quality before order                                                                                             |
| Factory Inspection           | Available                                                                                                                           |
| Safety Packing               | Bubble bag - cardboard box - carton or customer's requirements.                                                                     |