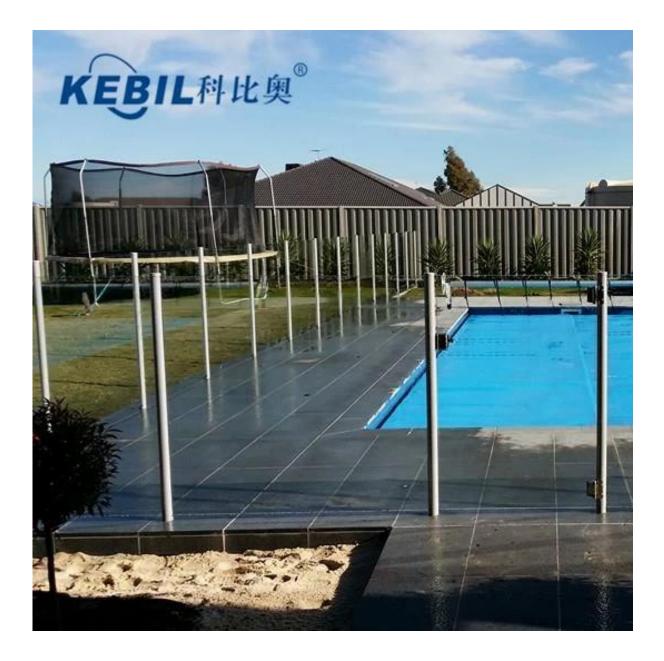

uct load tests on the post to the requirements of the Australian Standard AS 1926.1 - 2012.

Standard/Specification AS 1926.1 - 2012, Section 3.2 and Appendix B

Results Summary

| ID       | ltem/Heat No. | Dimensions/Type/Details                            | Finish  | Overall<br>Assessment |
|----------|---------------|----------------------------------------------------|---------|-----------------------|
| 14110/01 | ASB1265       | 1265mm High, 50mm Square, Aluminium,<br>Base Plate | 6063-T5 | COMPLIES              |

Remarks

After completion of the testing, the post was found to be in sound condition with no breakage, tearing or signs of fracture and no looseness of the fixings.



Colin Lorrimar Metallurgical Testing Manager



# **Glass Railing Aluminum Handrail Projects Photos**









## **FAQ**

1.Are you factory Yes, we are factory.

2.Do you offer free samples? Yes, we offer free samples, but customers need to pay express charges.

3.What materials do you have? We have the material of stainless steel 304, 316, 316L and Duplex 2205.

4.What is your MOQ? MOQ of order required is 1 pc.

5.What kind of payment do you accept? We accept the payment of T/T, LC, PayPal, West Union, etc.

6.What is your payment term?

Our payment term is T/T[]100% or 30/70[]or L/C at sight .

## 7.What is your delivery time?

Our delivery time is from 5 days to 30 days based on your quantity.

## 8.Do you offer OEM & ODM service?

Yes we offer OEM&ODM service.

## 9.Do you offer after-sales service?

Yes, we offer after-sales service. Any complaint for orders will be dealt with in tim