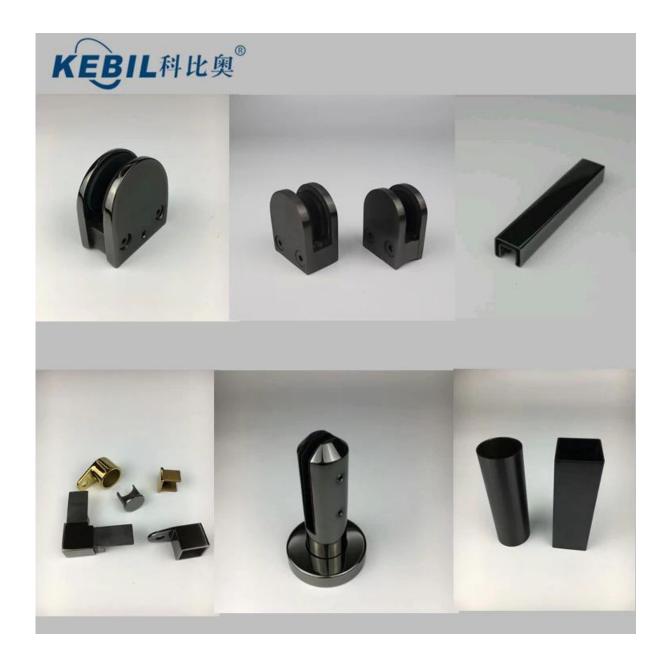

### **Black Handrail Stanchions Details**

#### **Black finish**

It is the revolutionary new electroplated matte black finish developed using advanced technology, it's a finish that ensures high quality and durability.

The electroplated finished involve electrical current processes to form a coherent metal coating, where electroplating essentially changes the existing surface properties of an object, to which layers are added to increase abrasion and wear resistance.

We can black other stainless steel products as well. We are factory.