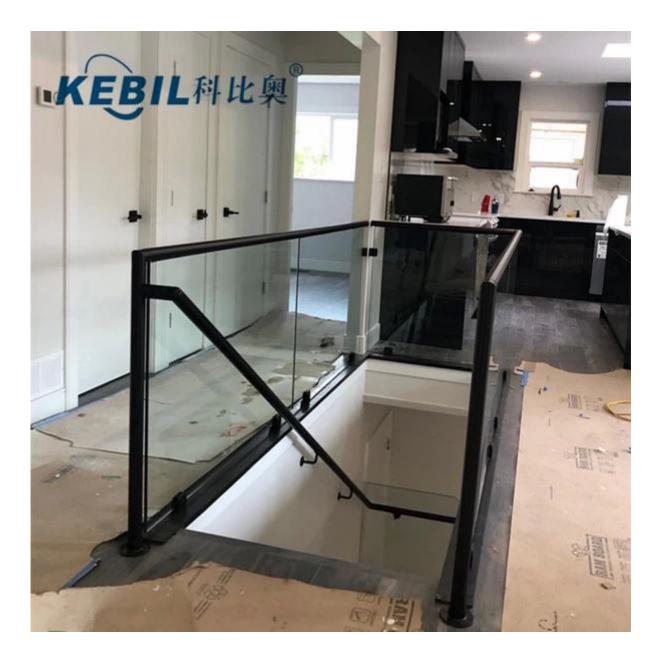

### **Black Handrail Stanchions Details**

#### **Black finish**

It is the revolutionary new electroplated matte black finish developed using advanced technology, it's a finish that ensures high quality and durability.

The electroplated finished involve electrical current processes to form a coherent metal coating, where electroplating essentially changes the existing surface properties of an object, to which layers are added to increase abrasion and wear resistance.

#### Black and gold color

Timber look

Other stainless steel products we black

**Black Balustrde Stanchions Project** 