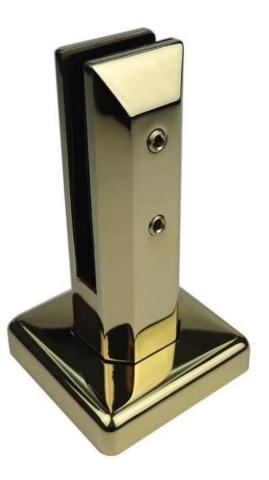

Products Show: Black Matt Stainless Steel Fence Clamp Glass Pool Fence Spigot SBM-3:

**Project Photo:** 

Satin Brushed Stainless Steel Fence Clamp Glass Pool Fence Spigot SBM-3:

Mirror

Satin

Gold polished Stainless Steel Fence Clamp Glass Pool Fence Spigot SBM-3: