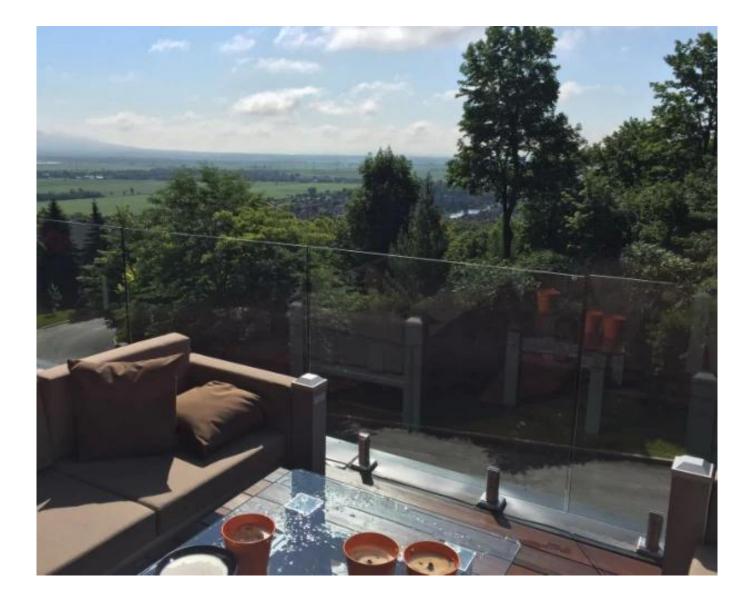

Products Show: Black Matt Stainless Steel Fence Clamp Glass Pool Fence Spigot SBM-3:

**Project Photo:** 

Satin Brushed Stainless Steel Fence Clamp Glass Pool Fence Spigot SBM-3:

Mirror

Satin

Gold polished Stainless Steel Fence Clamp Glass Pool Fence Spigot SBM-3:

**Black polished** Stainless Steel Fence Clamp Glass Pool Fence Spigot RBM:

**Technical Drawing:** 

Packing:

Project photos: SBM in Mirror finish:

SBM in Satin finish:

Shenzhen Launch Co., Ltd is a professional manufacture with design, production and sales of stainless steel hardware, glass railing fittings, handrails accessories and other products.