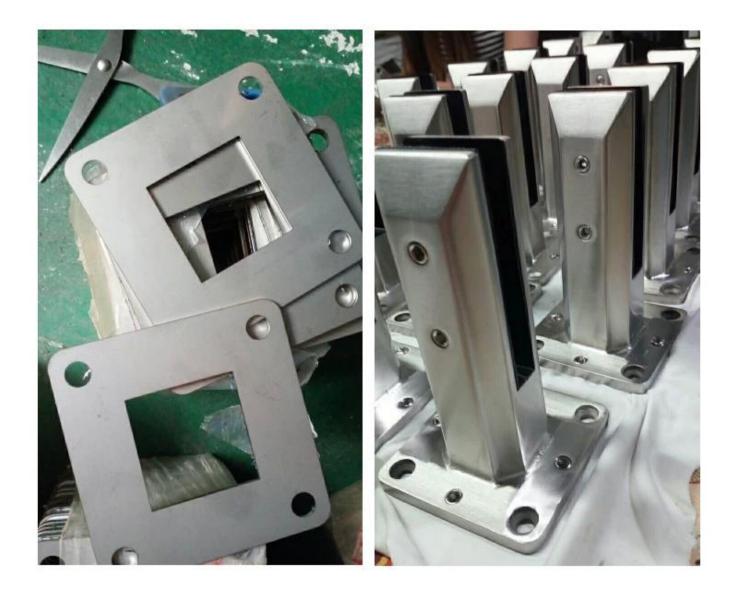

Products Show: Black Matt Stainless Steel Fence Clamp Glass Pool Fence Spigot SBM-3:

**Project Photo:** 

Satin Brushed Stainless Steel Fence Clamp Glass Pool Fence Spigot SBM-3:

Mirror

Satin

Gold polished Stainless Steel Fence Clamp Glass Pool Fence Spigot SBM-3:

**Black polished** Stainless Steel Fence Clamp Glass Pool Fence Spigot RBM:

**Technical Drawing:** 

Packing:

Project photos: SBM in Mirror finish:

SBM in Satin finish:

Shenzhen Launch Co., Ltd is a professional manufacture with design, production and sales of stainless steel hardware, glass railing fittings, handrails accessories and other products.