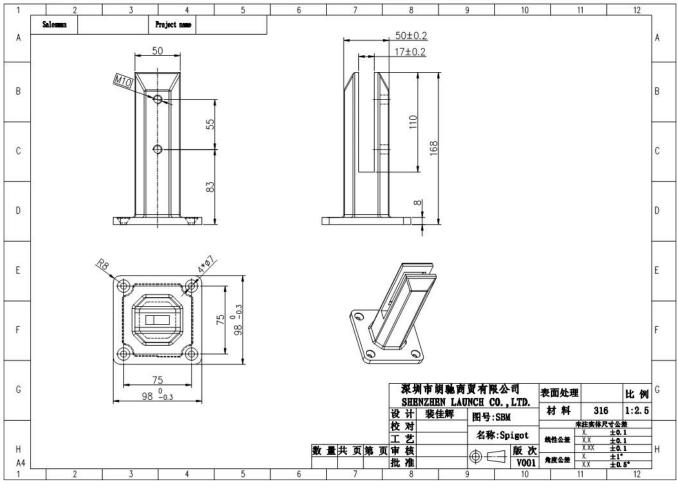

**Black polished** Stainless Steel Fence Clamp Glass Pool Fence Spigot RBM:

**Technical Drawing:** 

Packing:

Project photos: SBM in Mirror finish:

SBM in Satin finish:

Shenzhen Launch Co., Ltd is a professional manufacture with design, production and sales of stainless steel hardware, glass railing fittings, handrails accessories and other products.