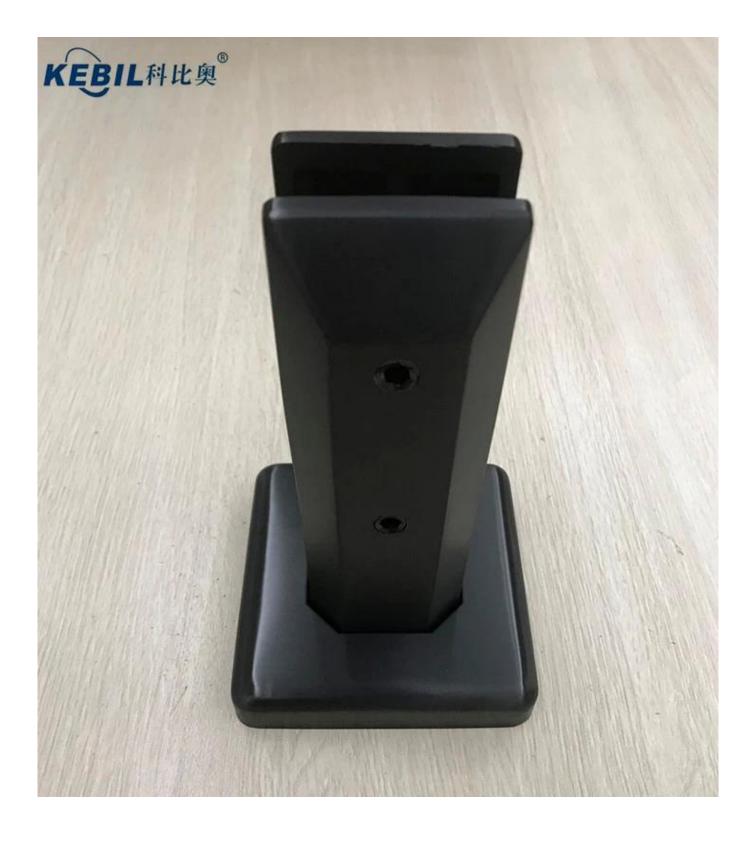

Products Show: Black Matt Stainless Steel Fence Clamp Glass Pool Fence Spigot SBM-3:

**Project Photo:** 

Satin Brushed Stainless Steel Fence Clamp Glass Pool Fence Spigot SBM-3:

Mirror

Satin

Gold polished Stainless Steel Fence Clamp Glass Pool Fence Spigot SBM-3:

**Black polished** Stainless Steel Fence Clamp Glass Pool Fence Spigot RBM:

**Technical Drawing:** 

Packing:

Project photos: SBM in Mirror finish:

SBM in Satin finish:

Shenzhen Launch Co., Ltd is a professional manufacture with design, production and sales of stainless steel hardware, glass railing fittings, handrails accessories and other products.