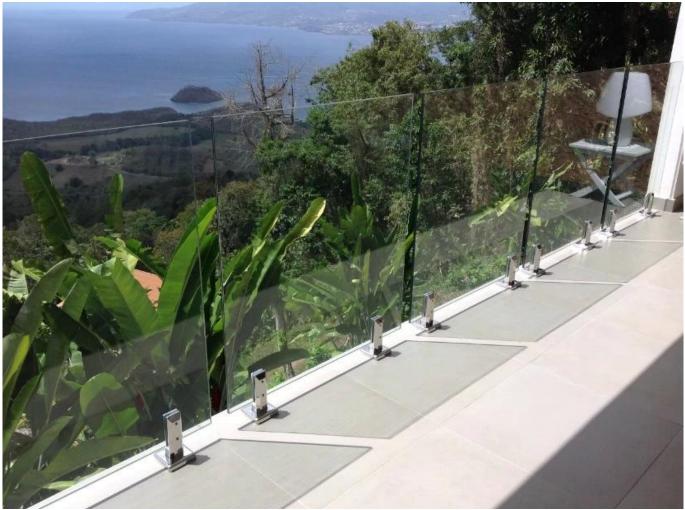

Products Show: Black Matt Stainless Steel Fence Clamp Glass Pool Fence Spigot SBM-3:

**Project Photo:** 

Satin Brushed Stainless Steel Fence Clamp Glass Pool Fence Spigot SBM-3:

Mirror

Satin

Gold polished Stainless Steel Fence Clamp Glass Pool Fence Spigot SBM-3: