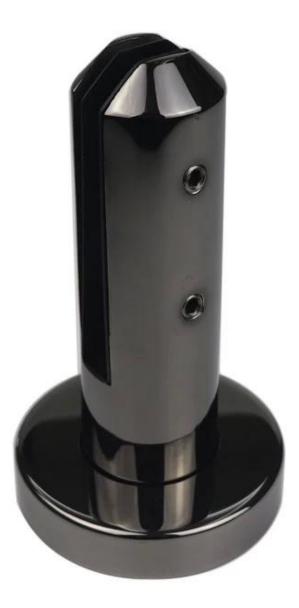

**Black polished** Stainless Steel Fence Clamp Glass Pool Fence Spigot RBM:

**Technical Drawing:** 

Packing:

Project photos: SBM in Mirror finish:

SBM in Satin finish:

Shenzhen Launch Co., Ltd is a professional manufacture with design, production and sales of stainless steel hardware, glass railing fittings, handrails accessories and other products.