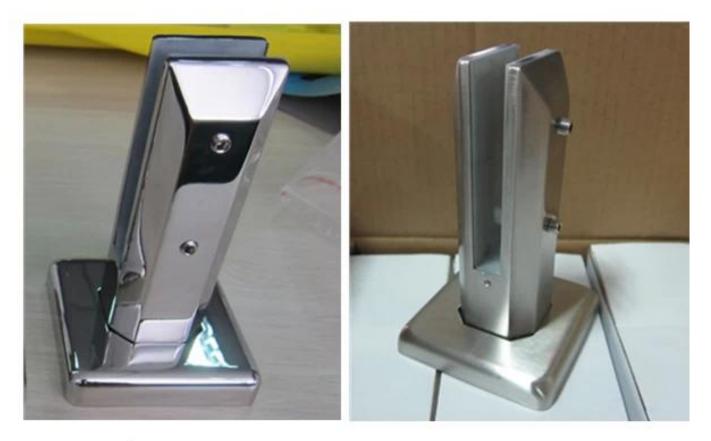

Products Show: Black Matt Stainless Steel Fence Clamp Glass Pool Fence Spigot SBM-3:

**Project Photo:** 

Satin Brushed Stainless Steel Fence Clamp Glass Pool Fence Spigot SBM-3:

Mirror

Satin

Gold polished Stainless Steel Fence Clamp Glass Pool Fence Spigot SBM-3:

**Black polished** Stainless Steel Fence Clamp Glass Pool Fence Spigot RBM:

**Technical Drawing:** 

Packing:

Project photos: SBM in Mirror finish:

SBM in Satin finish:

Shenzhen Launch Co., Ltd is a professional manufacture with design, production and sales of stainless steel hardware, glass railing fittings, handrails accessories and other products.