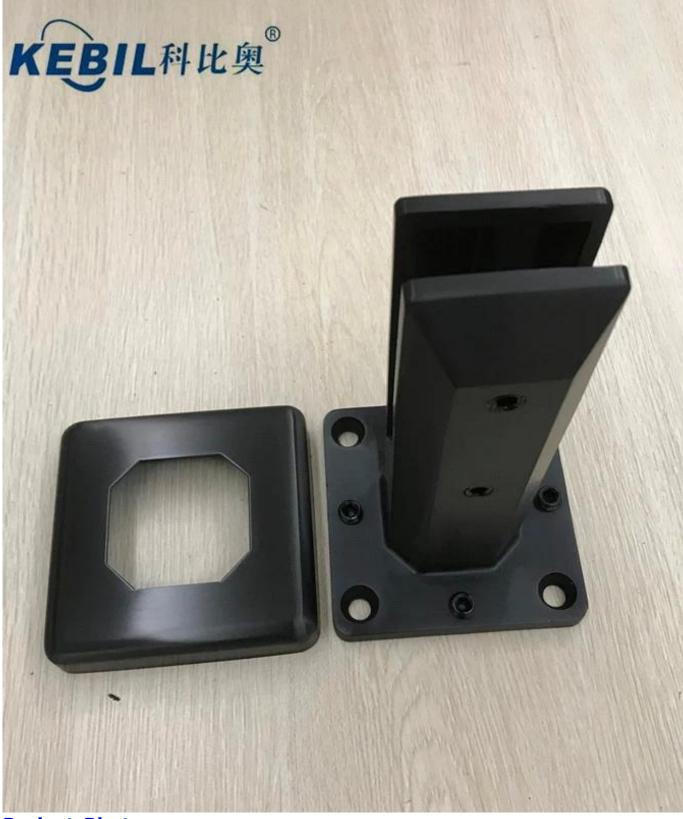

Products Show: Black Matt Stainless Steel Fence Clamp Glass Pool Fence Spigot SBM-3:

**Project Photo:** 

Satin Brushed Stainless Steel Fence Clamp Glass Pool Fence Spigot SBM-3:

Mirror

Satin

Gold polished Stainless Steel Fence Clamp Glass Pool Fence Spigot SBM-3:

**Black polished** Stainless Steel Fence Clamp Glass Pool Fence Spigot RBM:

**Technical Drawing:** 

Packing:

Project photos: SBM in Mirror finish:

SBM in Satin finish:

Shenzhen Launch Co., Ltd is a professional manufacture with design, production and sales of stainless steel hardware, glass railing fittings, handrails accessories and other products.