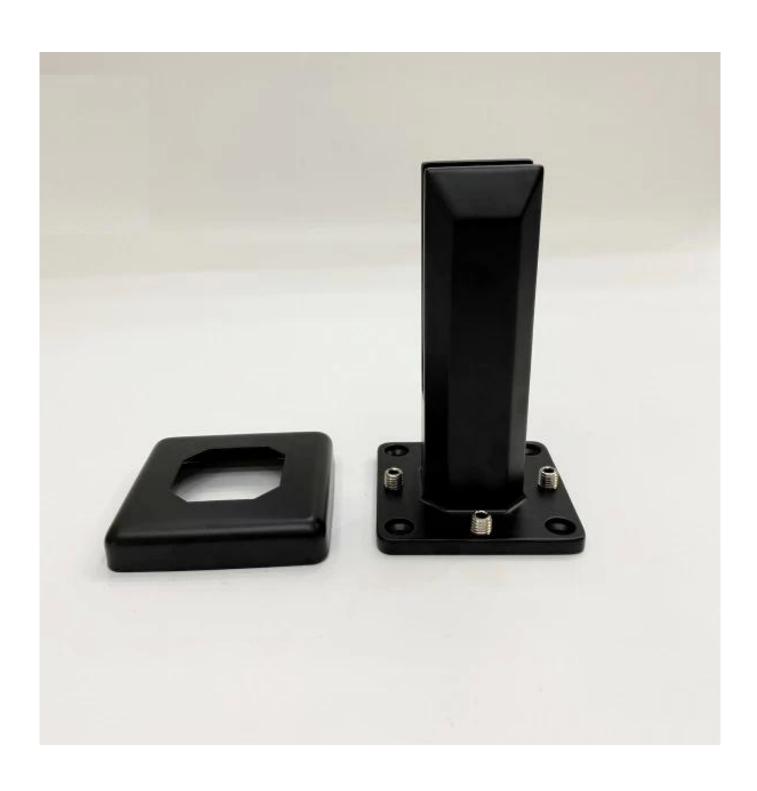

Glass Railing for Stairs and Exterior Fences and Poolsides, Fixed Column Type

| Product Name | Glass Railing for Stairs and Exterior Fences and Poolsides, Fixed Column<br>Type                                                                                                                                                                                                                   |
|--------------|----------------------------------------------------------------------------------------------------------------------------------------------------------------------------------------------------------------------------------------------------------------------------------------------------|
| Material     | Stainless Steel 316 or 2205                                                                                                                                                                                                                                                                        |
| Finish       | Satin brushed, mirror polished or black                                                                                                                                                                                                                                                            |
| For glass    | 10-12mm thickness                                                                                                                                                                                                                                                                                  |
| Technic      | Casting                                                                                                                                                                                                                                                                                            |
| Anchor Bolt  | Including                                                                                                                                                                                                                                                                                          |
| MOQ          | 10pcs                                                                                                                                                                                                                                                                                              |
| Application  | Stair/Balcony/Railing/Terrace/Handrail                                                                                                                                                                                                                                                             |
| OEM/ODM      | Acceptable                                                                                                                                                                                                                                                                                         |
| Payment      | T/T;L/C At Sight;Western Union                                                                                                                                                                                                                                                                     |
| Delivery     | Ocean Shipping;Air Shipping;Express Delivery                                                                                                                                                                                                                                                       |
| Advantage:   | SBM Spigot is a popular glass holder type and a freamless glass railing style. It's widely used at the swimming pool and some high class house or residence, which can offer you an open and comfortable field of vision. About the installation, it's easy to fix the glass by tightening screws. |

## Clear photos for the surface treatment:

Glass Railing Spigot:

**Glass Door Hinges:** 

Glass Clamps:

**Tempered Glass Panels:** 

**Project Photos:** 

Welcome to contact us for more details:

Eve