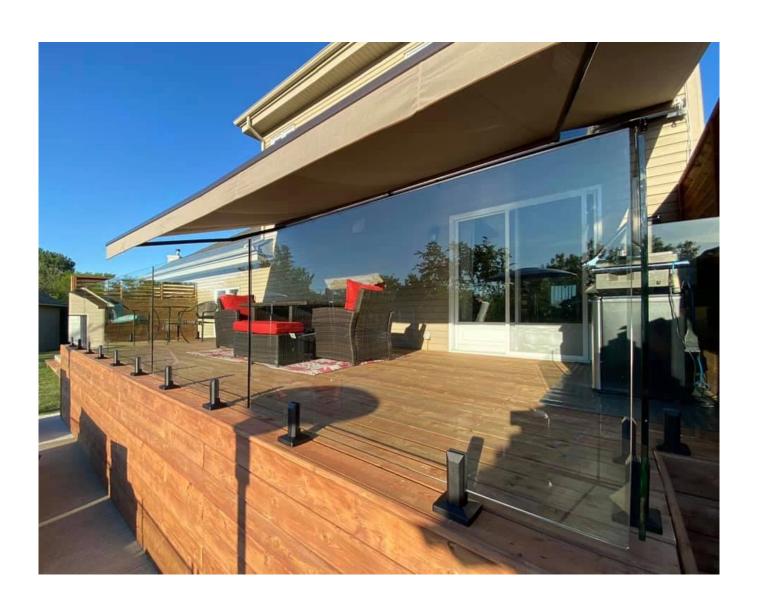

Glass Railing for Stairs and Exterior Fences and Poolsides, Fixed Column Type

| Product Name | Glass Railing for Stairs and Exterior Fences and Poolsides, Fixed Column<br>Type                                                                                                                                                                                                                   |
|--------------|----------------------------------------------------------------------------------------------------------------------------------------------------------------------------------------------------------------------------------------------------------------------------------------------------|
| Material     | Stainless Steel 316 or 2205                                                                                                                                                                                                                                                                        |
| Finish       | Satin brushed, mirror polished or black                                                                                                                                                                                                                                                            |
| For glass    | 10-12mm thickness                                                                                                                                                                                                                                                                                  |
| Technic      | Casting                                                                                                                                                                                                                                                                                            |
| Anchor Bolt  | Including                                                                                                                                                                                                                                                                                          |
| MOQ          | 10pcs                                                                                                                                                                                                                                                                                              |
| Application  | Stair/Balcony/Railing/Terrace/Handrail                                                                                                                                                                                                                                                             |
| OEM/ODM      | Acceptable                                                                                                                                                                                                                                                                                         |
| Payment      | T/T;L/C At Sight;Western Union                                                                                                                                                                                                                                                                     |
| Delivery     | Ocean Shipping;Air Shipping;Express Delivery                                                                                                                                                                                                                                                       |
| Advantage:   | SBM Spigot is a popular glass holder type and a freamless glass railing style. It's widely used at the swimming pool and some high class house or residence, which can offer you an open and comfortable field of vision. About the installation, it's easy to fix the glass by tightening screws. |

## Clear photos for the surface treatment:

Glass Railing Spigot:

**Glass Door Hinges:** 

Glass Clamps:

**Tempered Glass Panels:** 

**Project Photos:** 

Welcome to contact us for more details:

Eve