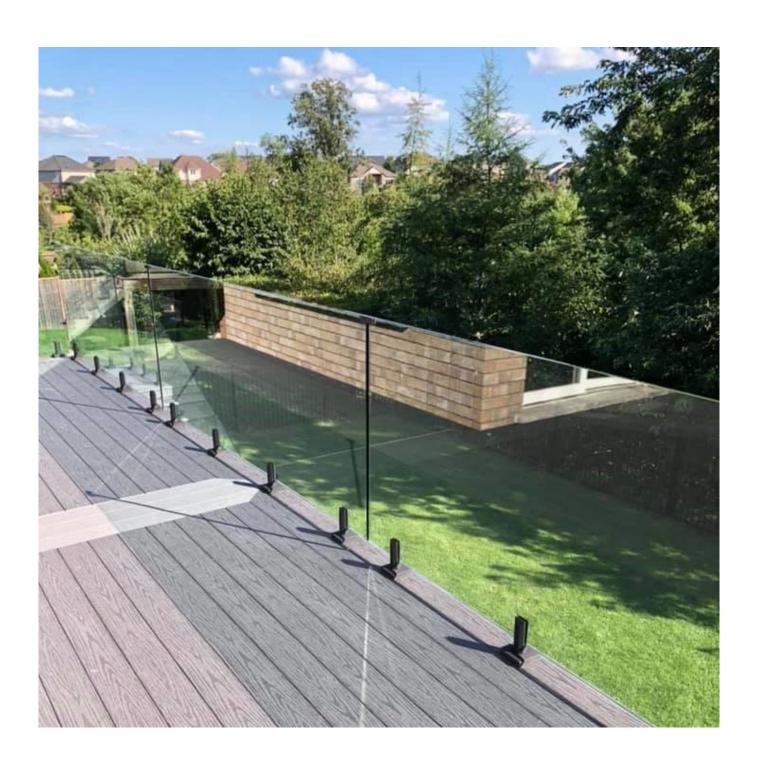

Glass Railing for Stairs and Exterior Fences and Poolsides, Fixed Column Type

| Product Name | Glass Railing for Stairs and Exterior Fences and Poolsides, Fixed Column<br>Type                                                                                                                                                                                                                   |
|--------------|----------------------------------------------------------------------------------------------------------------------------------------------------------------------------------------------------------------------------------------------------------------------------------------------------|
| Material     | Stainless Steel 316 or 2205                                                                                                                                                                                                                                                                        |
| Finish       | Satin brushed, mirror polished or black                                                                                                                                                                                                                                                            |
| For glass    | 10-12mm thickness                                                                                                                                                                                                                                                                                  |
| Technic      | Casting                                                                                                                                                                                                                                                                                            |
| Anchor Bolt  | Including                                                                                                                                                                                                                                                                                          |
| MOQ          | 10pcs                                                                                                                                                                                                                                                                                              |
| Application  | Stair/Balcony/Railing/Terrace/Handrail                                                                                                                                                                                                                                                             |
| OEM/ODM      | Acceptable                                                                                                                                                                                                                                                                                         |
| Payment      | T/T;L/C At Sight;Western Union                                                                                                                                                                                                                                                                     |
| Delivery     | Ocean Shipping;Air Shipping;Express Delivery                                                                                                                                                                                                                                                       |
| Advantage:   | SBM Spigot is a popular glass holder type and a freamless glass railing style. It's widely used at the swimming pool and some high class house or residence, which can offer you an open and comfortable field of vision. About the installation, it's easy to fix the glass by tightening screws. |

## Clear photos for the surface treatment:

Glass Railing Spigot:

**Glass Door Hinges:** 

Glass Clamps:

**Tempered Glass Panels:** 

**Project Photos:** 

Welcome to contact us for more details:

Eve