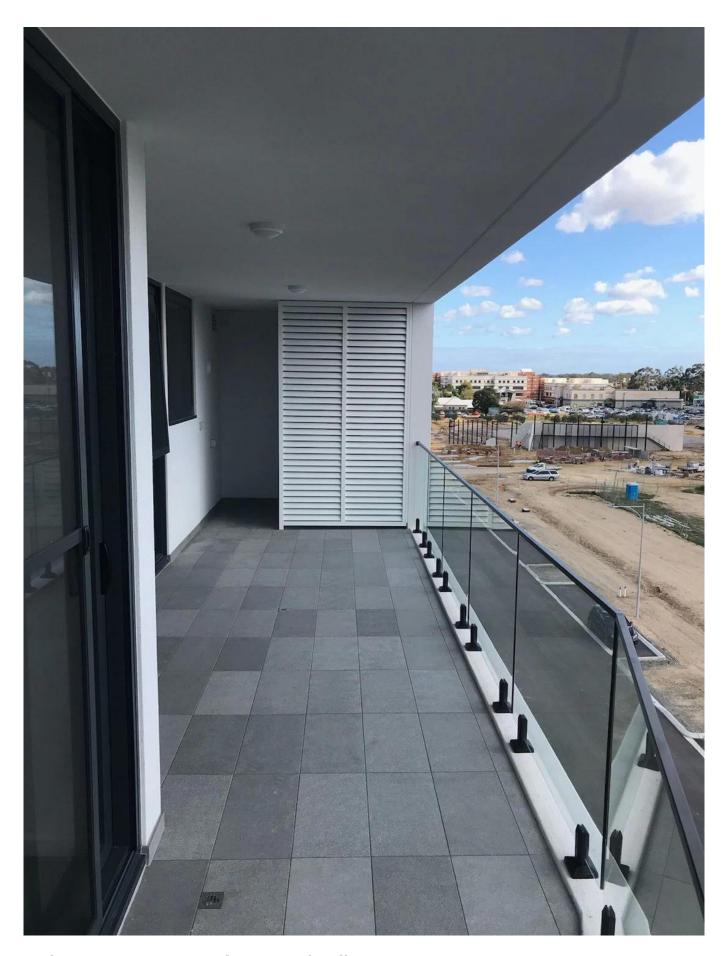

Glass Railing for Stairs and Exterior Fences and Poolsides, Fixed Column Type

| Product Name | Glass Railing for Stairs and Exterior Fences and Poolsides, Fixed Column<br>Type                                                                                                                                                                                                                   |
|--------------|----------------------------------------------------------------------------------------------------------------------------------------------------------------------------------------------------------------------------------------------------------------------------------------------------|
| Material     | Stainless Steel 316 or 2205                                                                                                                                                                                                                                                                        |
| Finish       | Satin brushed, mirror polished or black                                                                                                                                                                                                                                                            |
| For glass    | 10-12mm thickness                                                                                                                                                                                                                                                                                  |
| Technic      | Casting                                                                                                                                                                                                                                                                                            |
| Anchor Bolt  | Including                                                                                                                                                                                                                                                                                          |
| MOQ          | 10pcs                                                                                                                                                                                                                                                                                              |
| Application  | Stair/Balcony/Railing/Terrace/Handrail                                                                                                                                                                                                                                                             |
| OEM/ODM      | Acceptable                                                                                                                                                                                                                                                                                         |
| Payment      | T/T;L/C At Sight;Western Union                                                                                                                                                                                                                                                                     |
| Delivery     | Ocean Shipping;Air Shipping;Express Delivery                                                                                                                                                                                                                                                       |
| Advantage:   | SBM Spigot is a popular glass holder type and a freamless glass railing style. It's widely used at the swimming pool and some high class house or residence, which can offer you an open and comfortable field of vision. About the installation, it's easy to fix the glass by tightening screws. |