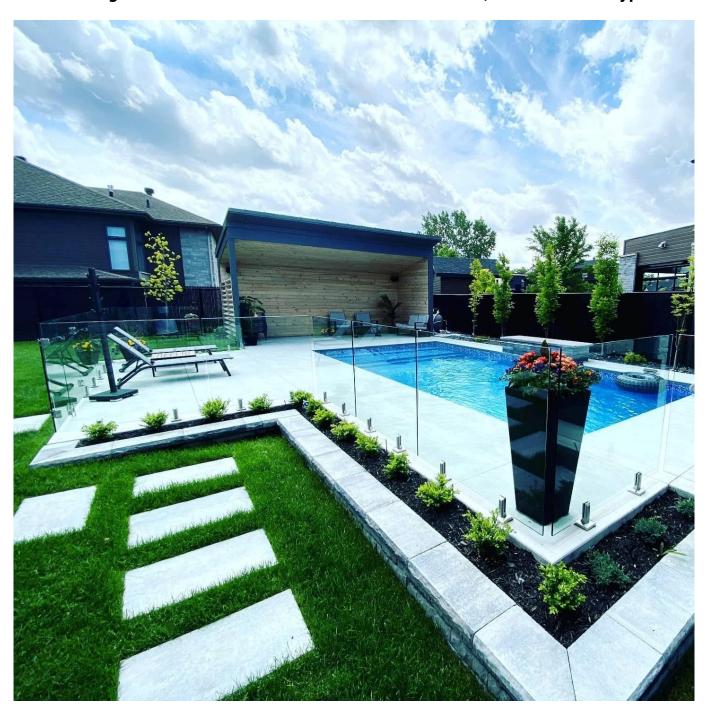

Glass Railing for Stairs and Exterior Fences and Poolsides, Fixed Column Type

| Product Name | Glass Railing for Stairs and Exterior Fences and Poolsides, Fixed Column<br>Type                                                                                                                                                                                                                   |
|--------------|----------------------------------------------------------------------------------------------------------------------------------------------------------------------------------------------------------------------------------------------------------------------------------------------------|
| Material     | Stainless Steel 316 or 2205                                                                                                                                                                                                                                                                        |
| Finish       | Satin brushed, mirror polished or black                                                                                                                                                                                                                                                            |
| For glass    | 10-12mm thickness                                                                                                                                                                                                                                                                                  |
| Technic      | Casting                                                                                                                                                                                                                                                                                            |
| Anchor Bolt  | Including                                                                                                                                                                                                                                                                                          |
| MOQ          | 10pcs                                                                                                                                                                                                                                                                                              |
| Application  | Stair/Balcony/Railing/Terrace/Handrail                                                                                                                                                                                                                                                             |
| OEM/ODM      | Acceptable                                                                                                                                                                                                                                                                                         |
| Payment      | T/T;L/C At Sight;Western Union                                                                                                                                                                                                                                                                     |
| Delivery     | Ocean Shipping;Air Shipping;Express Delivery                                                                                                                                                                                                                                                       |
| Advantage:   | SBM Spigot is a popular glass holder type and a freamless glass railing style. It's widely used at the swimming pool and some high class house or residence, which can offer you an open and comfortable field of vision. About the installation, it's easy to fix the glass by tightening screws. |

## Clear photos for the surface treatment:

Glass Railing Spigot:

**Glass Door Hinges:** 

Glass Clamps:

**Tempered Glass Panels:** 

**Project Photos:** 

Welcome to contact us for more details:

Eve