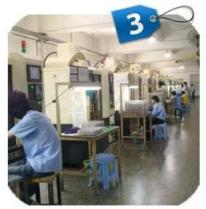

Shenzhen Launch Co., Ltd was established in 2004, located at Nanshan District, Shenzhen, and one hour by car from Hongkong International Airport. Our main product is high-grade building materials includes stainless steel balustrade post, staircase handrail, balcony guardrail, swimming pool fence and other high-grade building materials. All the products are designed strictly according to the high-end market requirements. We have our own factory in Tangxia Town, Dongguan, has a variety of precision equipment more than 50 sets: CNC lathe, milling machine, punching machine, pipe cutter, argon welder, drilling machine, polisher, etc. which can provide customers with complete product processing services. With the German SPECTRO Spectrometer, we insist on testing every batch of materials to ensure that the material is highly qualified. We also have hardness gauge, secondary element and other test equipment to ensure the products meets customers' requirements.

## PRODUCTION PROCESS

CNC lathe

**CNC** Milling

Stamping

Drilling & Tapping

Polishing

Email: sales03@launch-china.cn Mob/WhatsApp: +8613686807796