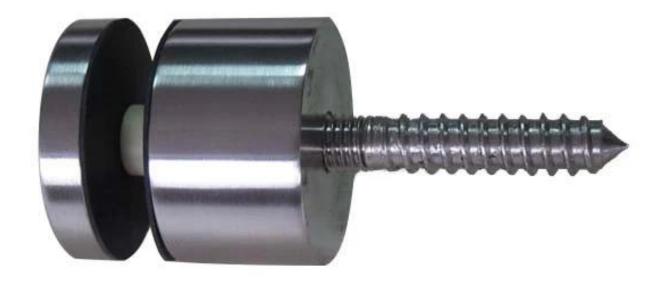

## Dia 50mm Glass Standoff/Button in Satin Finish:

Dia 50mm Glass Standoff/Button in Mirror Finish:

With wood screw for mounting to wooden substrate: