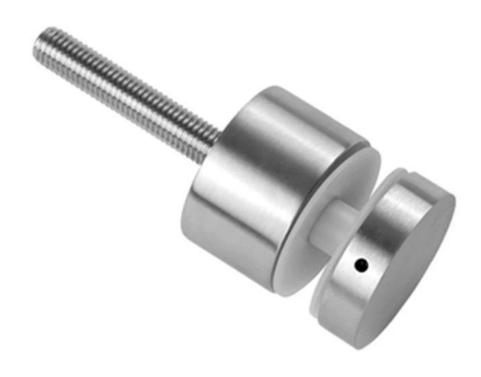

## Dia 50mm Glass Standoff/Button in Satin Finish:

Dia 50mm Glass Standoff/Button in Mirror Finish:

With wood screw for mounting to wooden substrate: