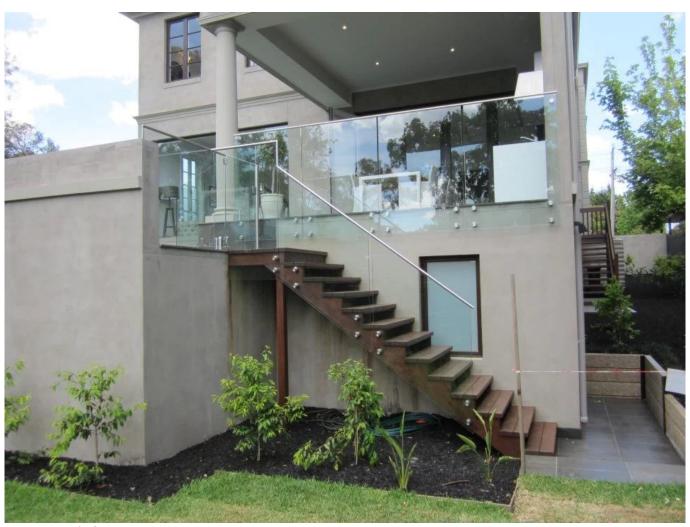

**Project Photos:**Glass Button Balustrade System Stainless Steel Balustrade

Stainless steel glass standoff for frameless glass balustrade

stainless steel standoff, bracket for stair railing design

Company info: