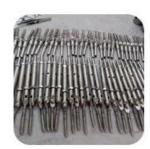

## Dia 50mm Glass Standoff/Button in Satin Finish:

Dia 50mm Glass Standoff/Button in Mirror Finish:

With wood screw for mounting to wooden substrate:

**Project Photos:**Glass Button Balustrade System Stainless Steel Balustrade

Stainless steel glass standoff for frameless glass balustrade

stainless steel standoff, bracket for stair railing design

Company info: