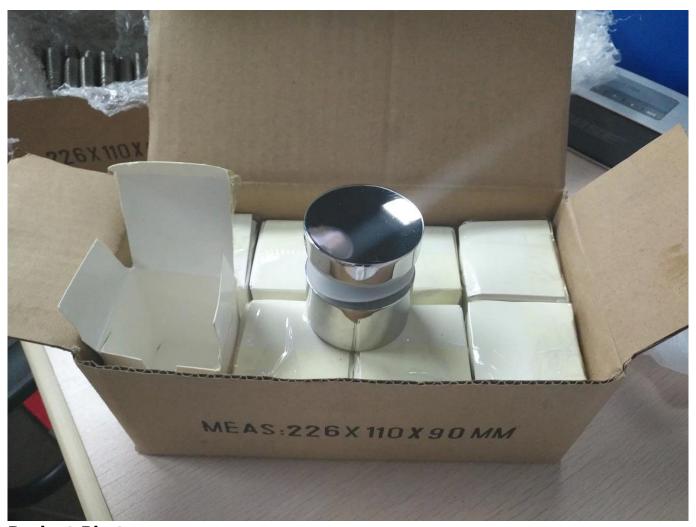

**Project Photos:**Glass Button Balustrade System Stainless Steel Balustrade

Stainless steel glass standoff for frameless glass balustrade

stainless steel standoff, bracket for stair railing design

Company info: