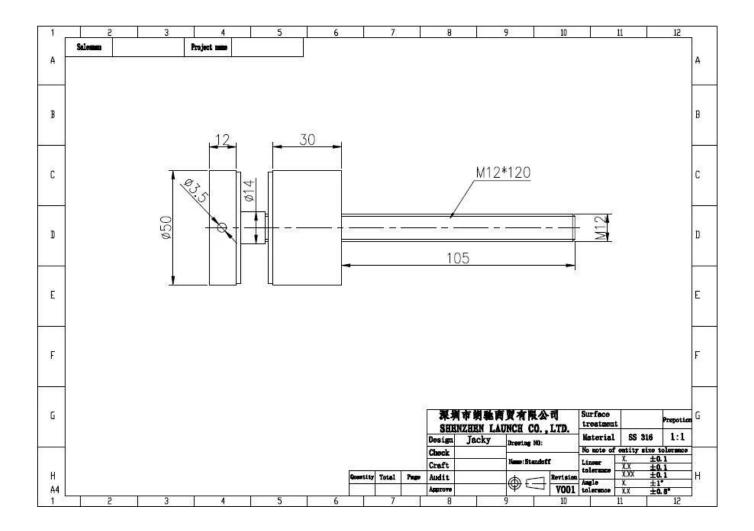

## **Technical Drawing:**

|                |         |       | 深圳市朗驰南贾有限公司<br>SHENZHEN LAUNCH CO., LTD. |       |                      |             | Surface<br>treatment             |     | Propoti |  |
|----------------|---------|-------|------------------------------------------|-------|----------------------|-------------|----------------------------------|-----|---------|--|
|                |         |       | Design<br>Check<br>Craft                 | Jacky | Drawing NO:S         | F-60        | Material Material                |     | 1:1     |  |
|                |         |       |                                          | -     |                      |             | No note of entity size telerance |     |         |  |
|                |         |       |                                          |       | Name: Standof        | <b>Moff</b> | Linear                           | X., | ±0.1    |  |
|                |         |       | 300000000000000000000000000000000000000  |       |                      |             | tolerence                        | X.X | ±0.1    |  |
| Quantity       | Total   | Page  | Audit                                    |       | 4-                   | Revision    |                                  | XXX | ±0.1    |  |
| C00,000,000,00 | OZECTE. | 0.000 |                                          |       | $+\oplus \leftarrow$ |             | Angle                            | X.  | ±1°     |  |
|                |         |       | Approve                                  |       | 4                    | V001        | tolerance                        | X.X | ±0.5°   |  |