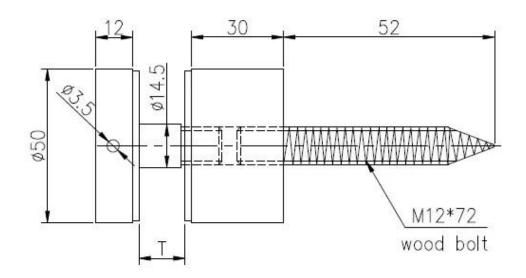

## Glass Standoff Bracket, Glass Standoff Bolts , Glass Wall Standoff Specifications:

| Product Name        | Glass Standoff Bracket, Glass Standoff Bolts ,Glass Wall Standoff                                                            |
|---------------------|------------------------------------------------------------------------------------------------------------------------------|
| Material            | Stainless Steel 304/316                                                                                                      |
| Other Name          | glass standoff, standoff glass railing                                                                                       |
| Finish              | Mirror polished, or satin prushed                                                                                            |
| Glass standoff size | 50x12mm cap, 50x30mm body, M12*120mm bolt, silicon rubber gasket included                                                    |
| For glass thickness | 12-19mm, or as per customers' requirements                                                                                   |
| Drilled Glass Hole  | Diameter 14mm required in glass                                                                                              |
| Net weight          | 750g/piece                                                                                                                   |
| Mounting            | wall mounting/side mounting/fascia mounting                                                                                  |
| MOQ                 | 10 pieces                                                                                                                    |
| Sample              | Available                                                                                                                    |
| OEM & ODM service   | Acceptable                                                                                                                   |
| Application         | Indoor and outdoor staircases design,balcony railing,deck frameless glass railing, Juliet balcony design, floating staircase |
| Factory Inspection  | Available                                                                                                                    |

## Dia 50mm Glass Standoff/Button in Satin Finish:

Dia 50mm Glass Standoff/Button in Mirror Finish:

With wood screw for mounting to wooden substrate: