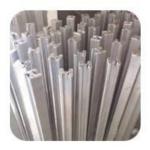

## Dia 50mm Glass Standoff/Button in Satin Finish:

Dia 50mm Glass Standoff/Button in Mirror Finish:

With wood screw for mounting to wooden substrate:

**Project Photos:**Glass Button Balustrade System Stainless Steel Balustrade

Stainless steel glass standoff for frameless glass balustrade

stainless steel standoff, bracket for stair railing design

Company info: