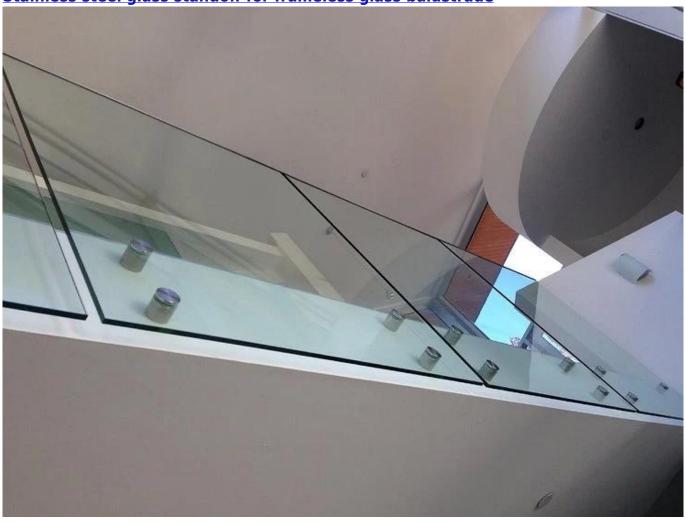

**Project Photos:**Glass Button Balustrade System Stainless Steel Balustrade

Stainless steel glass standoff for frameless glass balustrade

stainless steel standoff, bracket for stair railing design

Company info: