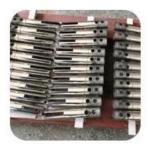

## Dia 50mm Glass Standoff/Button in Satin Finish:

Dia 50mm Glass Standoff/Button in Mirror Finish:

With wood screw for mounting to wooden substrate:

**Project Photos:**Glass Button Balustrade System Stainless Steel Balustrade

Stainless steel glass standoff for frameless glass balustrade

stainless steel standoff, bracket for stair railing design

Company info: