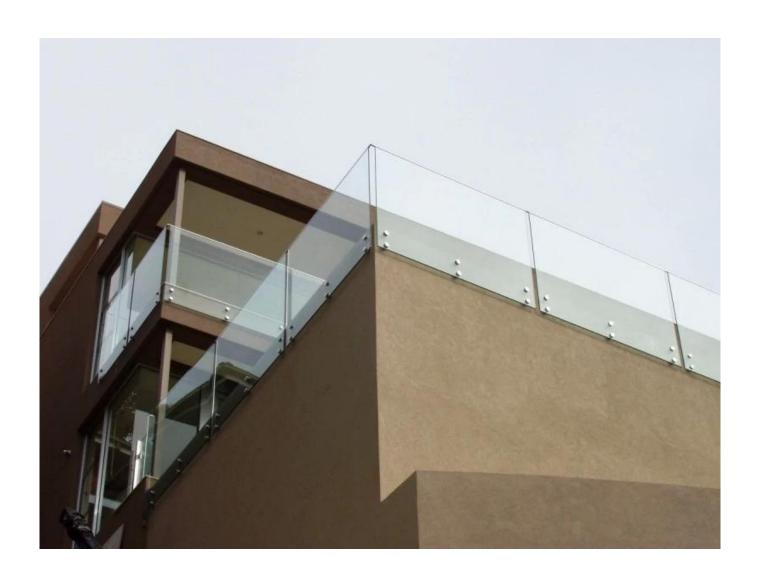

**Project Photos:**Glass Button Balustrade System Stainless Steel Balustrade

Stainless steel glass standoff for frameless glass balustrade

stainless steel standoff, bracket for stair railing design

Company info: