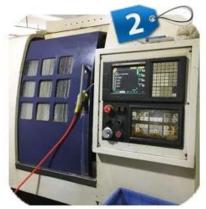

Shenzhen Launch Co., Ltd was established in 2004, located at Nanshan District, Shenzhen, and one hour by car from Hongkong International Airport. Our main product is high-grade building materials includes stainless steel balustrade post, staircase handrail, balcony guardrail, swimming pool fence and other high-grade building materials. All the products are designed strictly according to the high-end market requirements. We have our own factory in Tangxia Town, Dongguan, has a variety of precision equipment more than 50 sets: CNC lathe, milling machine, punching machine, pipe cutter, argon welder, drilling machine, polisher, etc. which can provide customers with complete product processing services. With the German SPECTRO Spectrometer, we insist on testing every batch of materials to ensure that the material is highly qualified. We also have hardness gauge, secondary element and other test equipment to ensure the products meets customers' requirements.

## PRODUCTION PROCESS

CNC lathe

**CNC** Milling

Stamping

Drilling & Tapping

Polishing

Email: sales03@launch-china.cn Mob/WhatsApp: +8613686807796