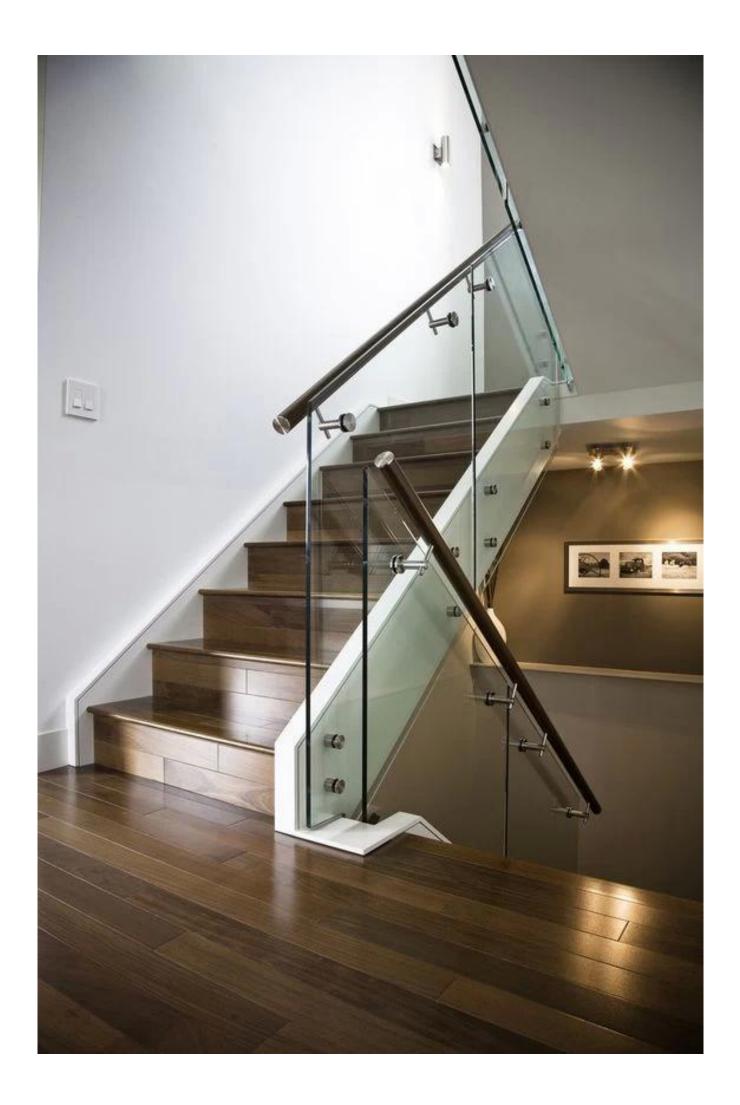

**Project Photos:**Glass Button Balustrade System Stainless Steel Balustrade

Stainless steel glass standoff for frameless glass balustrade

stainless steel standoff, bracket for stair railing design

Company info: