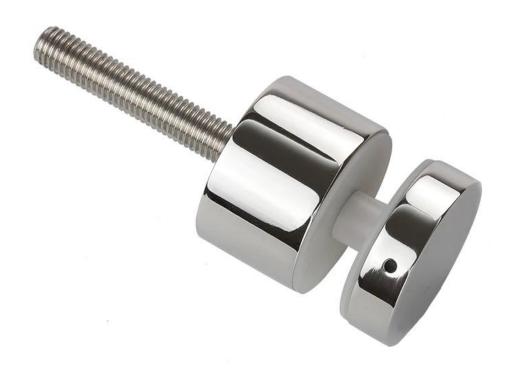

## Dia 50mm Glass Standoff/Button in Satin Finish:

Dia 50mm Glass Standoff/Button in Mirror Finish:

With wood screw for mounting to wooden substrate: