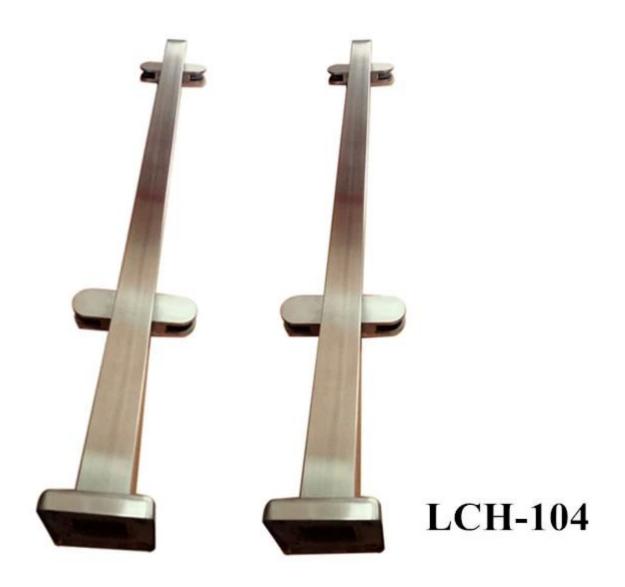

#### Images:

Glass Support Stainless Steel Balustrade for Modern Stair Design

50x50 square glass support stainless steel balustrade design for deck railing:

50x50 square glass support stainless steel balustrade design for pool fencing: