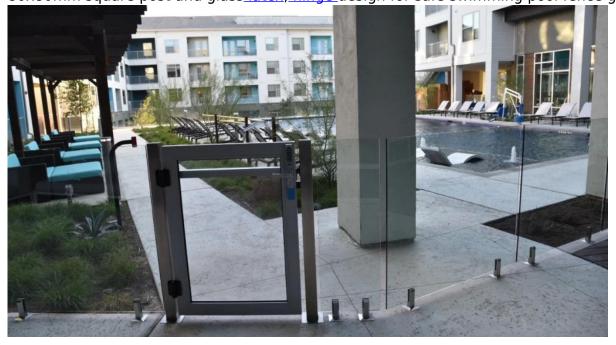

#### Images:

Glass Support Stainless Steel Balustrade for Modern Stair Design

50x50 square glass support stainless steel balustrade design for deck railing:

50x50 square glass support stainless steel balustrade design for pool fencing:

80x80mm square stainless steel post with handrail design for commerical safe glass railing

80x80mm square post and glass <u>latch</u>, <u>hinge</u> design for safe swimming pool fence gate