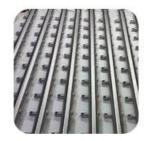

#### Images:

Glass Support Stainless Steel Balustrade for Modern Stair Design

50x50 square glass support stainless steel balustrade design for deck railing:

50x50 square glass support stainless steel balustrade design for pool fencing: