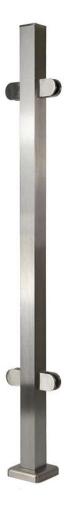

### **Glass Support Stainless Steel Balustrade LCH-104**

Desciption

Material: stainless steel 316

Finish: mirror/satin

Post wall thickness: 1.5mm or as per your requirement

Post size: 50x50mm, 1100mm high or as per your requirement

Model: stainless steel square post for floor mounting (floor can be wood or concrete)

Application: swimming pool fence, balcony stainless steel railing design, garden glass railing,

stainless steel balustrade, glass balustrade, semi-frameless glass fence, staircase glass

railing, deck floor mounted glass balustrade, strong safe heavy duty post fence

For both safe commerical and modern house home design

For both wholesale and retail (We are manufacturer)

Sample is always available