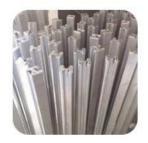

#### Images:

Glass Support Stainless Steel Balustrade for Modern Stair Design

50x50 square glass support stainless steel balustrade design for deck railing:

50x50 square glass support stainless steel balustrade design for pool fencing: