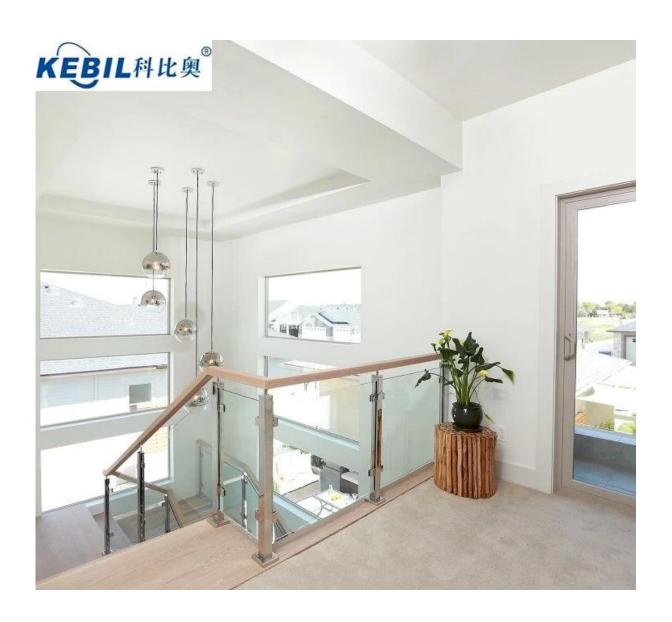

#### Images:

Glass Support Stainless Steel Balustrade for Modern Stair Design

50x50 square glass support stainless steel balustrade design for deck railing:

50x50 square glass support stainless steel balustrade design for pool fencing: