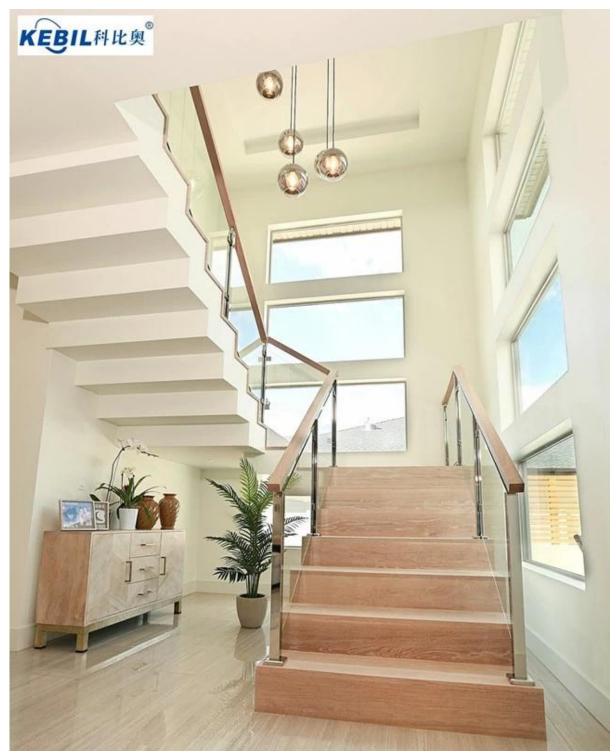

#### Images:

Glass Support Stainless Steel Balustrade for Modern Stair Design

50x50 square glass support stainless steel balustrade design for deck railing:

50x50 square glass support stainless steel balustrade design for pool fencing: