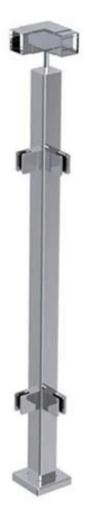

#### Images:

Glass Support Stainless Steel Balustrade for Modern Stair Design

50x50 square glass support stainless steel balustrade design for deck railing:

50x50 square glass support stainless steel balustrade design for pool fencing:

80x80mm square stainless steel post with handrail design for commerical safe glass railing

80x80mm square post and glass <u>latch</u>, <u>hinge</u> design for safe swimming pool fence gate