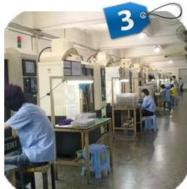

## PRODUCTION PROCESS

CNC lathe

**CNC** Milling

Stamping

Drilling & Tapping

Polishing