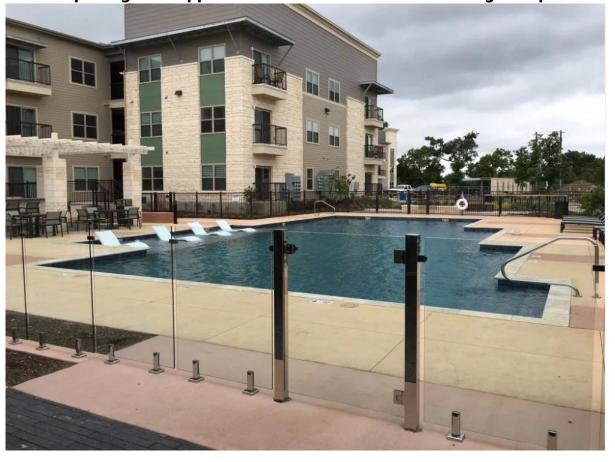

Model: stainless steel square post for floor mounting (floor can be wood or concrete)

Application: swimming pool fence, balcony stainless steel railing design, garden glass railing,

stainless steel balustrade, glass balustrade, semi-frameless glass fence, staircase glass

railing, deck floor mounted glass balustrade, strong safe heavy duty post fence

For both safe commerical and modern house home design

For both wholesale and retail (We are manufacturer)

Sample is always available

#### Images:

Glass Support Stainless Steel Balustrade for Modern Stair Design

50x50 square glass support stainless steel balustrade design for deck railing:

50x50 square glass support stainless steel balustrade design for pool fencing: