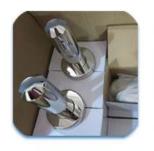

80x80mm square stainless steel post with handrail design for commerical safe glass railing

80x80mm square post and glass <u>latch</u>, <u>hinge</u> design for safe swimming pool fence gate