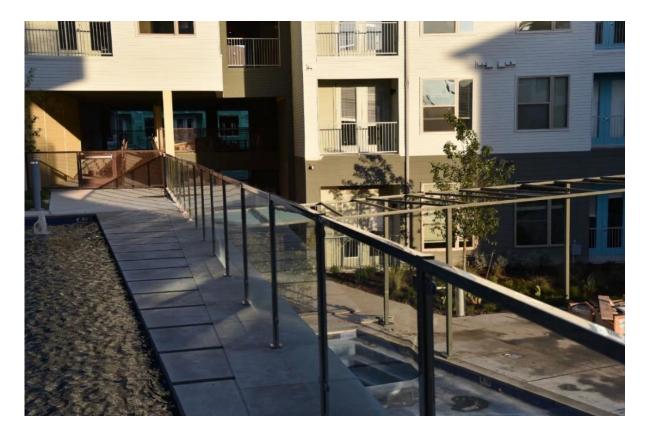

Model: stainless steel square post for floor mounting (floor can be wood or concrete)

Application: swimming pool fence, balcony stainless steel railing design, garden glass railing,

stainless steel balustrade, glass balustrade, semi-frameless glass fence, staircase glass

railing, deck floor mounted glass balustrade, strong safe heavy duty post fence

For both safe commerical and modern house home design

For both wholesale and retail (We are manufacturer)

Sample is always available

#### Images:

Glass Support Stainless Steel Balustrade for Modern Stair Design

50x50 square glass support stainless steel balustrade design for deck railing:

50x50 square glass support stainless steel balustrade design for pool fencing: