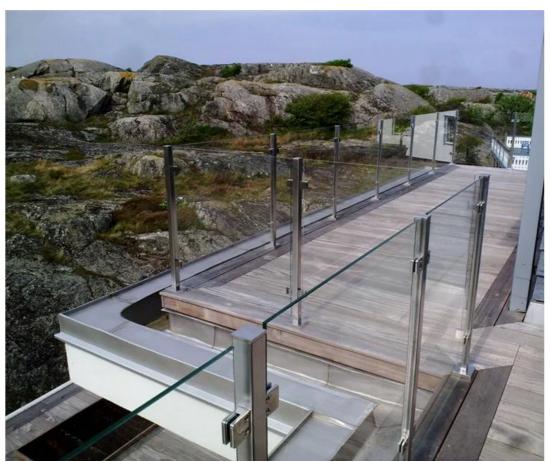

#### Images:

Glass Support Stainless Steel Balustrade for Modern Stair Design

50x50 square glass support stainless steel balustrade design for deck railing:

50x50 square glass support stainless steel balustrade design for pool fencing: