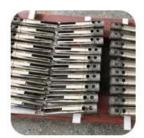

#### Images:

Glass Support Stainless Steel Balustrade for Modern Stair Design

50x50 square glass support stainless steel balustrade design for deck railing:

50x50 square glass support stainless steel balustrade design for pool fencing:

80x80mm square stainless steel post with handrail design for commerical safe glass railing

80x80mm square post and glass <u>latch</u>, <u>hinge</u> design for safe swimming pool fence gate