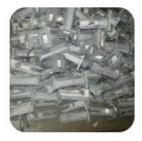

#### Images:

Glass Support Stainless Steel Balustrade for Modern Stair Design

50x50 square glass support stainless steel balustrade design for deck railing:

50x50 square glass support stainless steel balustrade design for pool fencing: