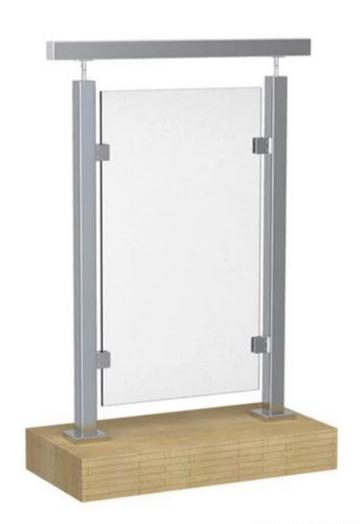

| <u>Item name</u> | ISO9001:2008 stainless steel balustrade post                           |
|------------------|------------------------------------------------------------------------|
| Material         | AISI 304 or 316                                                        |
| Height           | 600-1500mm as per your requirement                                     |
| Finish           | satin or mirror polished                                               |
| Size             | round(Dia 42.4mm/ 50.8mm)                                              |
| _                | square(40*40mm/50*50mm)                                                |
| <u>Feature</u>   | <u>no holes required on glass, glass well protected</u>                |
| <u>Fitting</u>   | <u>base plate, cover ring and top bracket</u>                          |
| <u>Packaging</u> | <u>plastic bag and cartons</u>                                         |
| Application      | swimming pool area, balcony, staircase, corridor, gazebo <u>, etc.</u> |