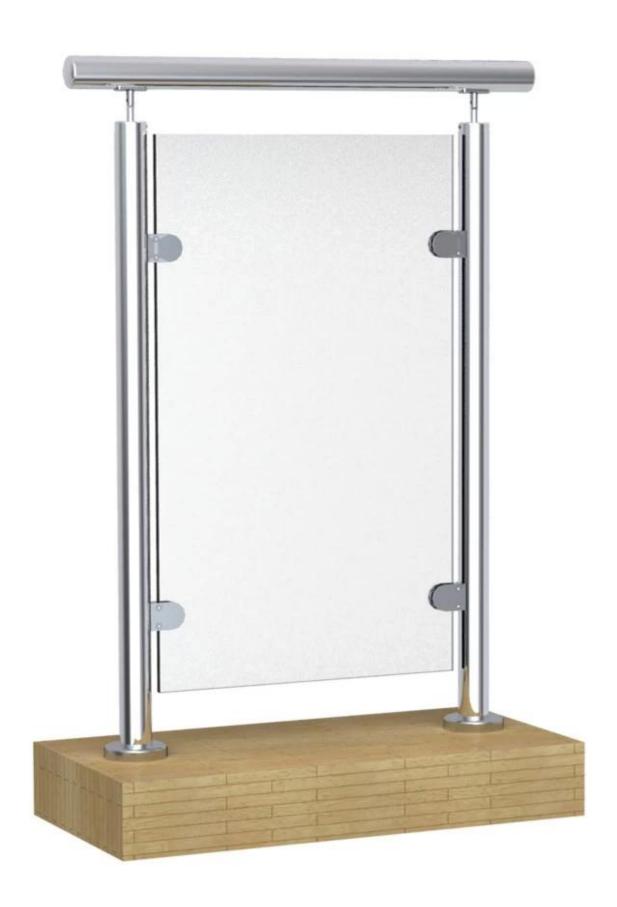

| <u>Item name</u> | ISO9001:2008 stainless steel balustrade post                           |
|------------------|------------------------------------------------------------------------|
| Material         | AISI 304 or 316                                                        |
| Height           | 600-1500mm as per your requirement                                     |
| Finish           | satin or mirror polished                                               |
| Size             | round(Dia 42.4mm/ 50.8mm)                                              |
| _                | square(40*40mm/50*50mm)                                                |
| <u>Feature</u>   | <u>no holes required on glass, glass well protected</u>                |
| <u>Fitting</u>   | <u>base plate, cover ring and top bracket</u>                          |
| <u>Packaging</u> | <u>plastic bag and cartons</u>                                         |
| Application      | swimming pool area, balcony, staircase, corridor, gazebo <u>, etc.</u> |