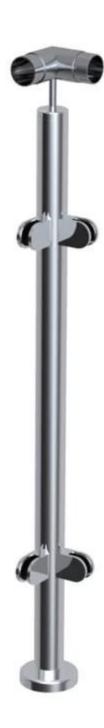

| <u>Item name</u> | ISO9001:2008 stainless steel balustrade post                           |
|------------------|------------------------------------------------------------------------|
| Material         | AISI 304 or 316                                                        |
| Height           | 600-1500mm as per your requirement                                     |
| Finish           | satin or mirror polished                                               |
| Size             | round(Dia 42.4mm/ 50.8mm)                                              |
| _                | square(40*40mm/50*50mm)                                                |
| <u>Feature</u>   | <u>no holes required on glass, glass well protected</u>                |
| <u>Fitting</u>   | <u>base plate, cover ring and top bracket</u>                          |
| <u>Packaging</u> | <u>plastic bag and cartons</u>                                         |
| Application      | swimming pool area, balcony, staircase, corridor, gazebo <u>, etc.</u> |