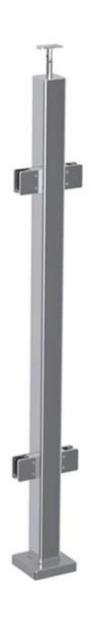

| <u>Item name</u> | ISO9001:2008 stainless steel balustrade post                           |
|------------------|------------------------------------------------------------------------|
| Material         | AISI 304 or 316                                                        |
| Height           | 600-1500mm as per your requirement                                     |
| Finish           | satin or mirror polished                                               |
| Size             | round(Dia 42.4mm/ 50.8mm)                                              |
| _                | square(40*40mm/50*50mm)                                                |
| <u>Feature</u>   | <u>no holes required on glass, glass well protected</u>                |
| <u>Fitting</u>   | <u>base plate, cover ring and top bracket</u>                          |
| <u>Packaging</u> | <u>plastic bag and cartons</u>                                         |
| Application      | swimming pool area, balcony, staircase, corridor, gazebo <u>, etc.</u> |