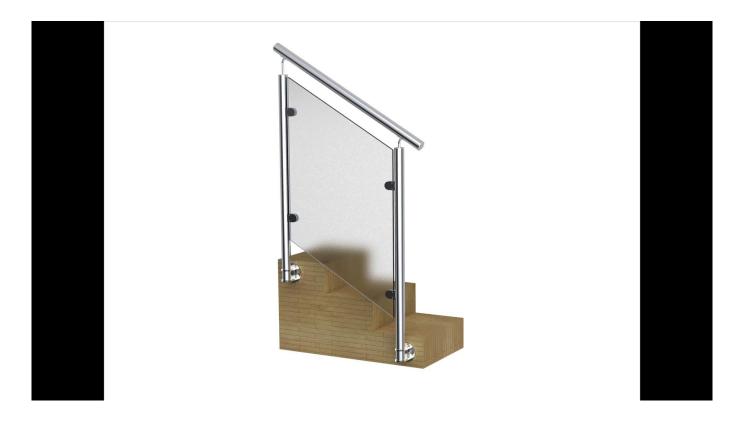

| <u>Item name</u> | ISO9001:2008 stainless steel balustrade post                           |
|------------------|------------------------------------------------------------------------|
| Material         | AISI 304 or 316                                                        |
| Height           | 600-1500mm as per your requirement                                     |
| Finish           | satin or mirror polished                                               |
| Size             | round(Dia 42.4mm/ 50.8mm)                                              |
| _                | square(40*40mm/50*50mm)                                                |
| <u>Feature</u>   | <u>no holes required on glass, glass well protected</u>                |
| <u>Fitting</u>   | <u>base plate, cover ring and top bracket</u>                          |
| <u>Packaging</u> | <u>plastic bag and cartons</u>                                         |
| Application      | swimming pool area, balcony, staircase, corridor, gazebo <u>, etc.</u> |