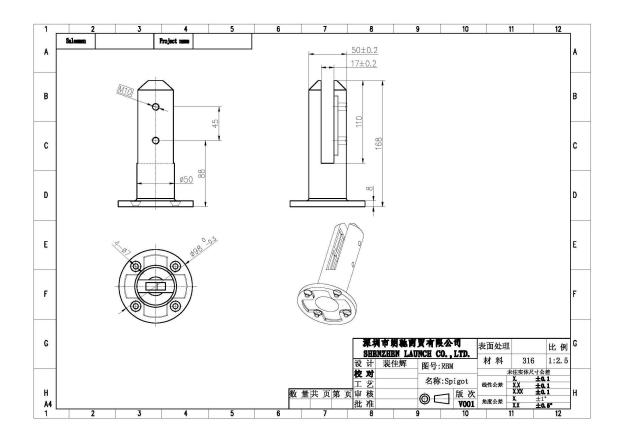

## **Product Description**

Grade: SUS316, SUS316L, DUPLEX2205
Glass thickness: 10mm - 13.52mm
Finish: Satin or mirror polished

4. Certification: ISO9001, CCC

Product Name: Glass balustrades spigots, stainless steel glass pool fence spigot

Material: stainless steel Model number: RBM Mounted: Flooring

Application: Frameless Fencing & Balustrade

**Products Show** 









Packing & Delivery Packing Details:

1. Each spigot is wrapped with plastic film and air bag, and then put in a carton.

2. 100 spigots are packed in one bog plywood case.

3. Also can be packed as clients' requirements.

Delivery Details: 10-15 workdays after payment.

**Our Certifications** 







## Shenzhen Launch Co.,Ltd





www.launch-china.cn





**Product drawing** 



## Contact