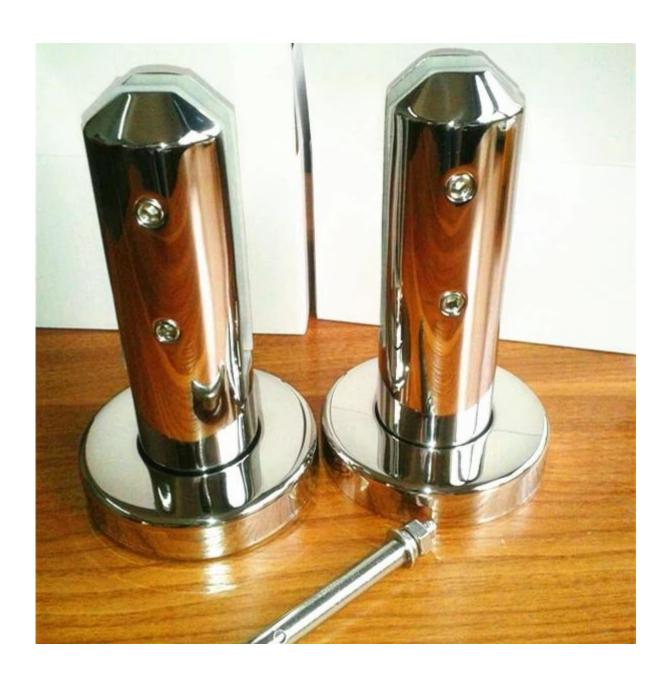

Material: stainless steel Model number: RBM Mounted: Flooring

Application: Frameless Fencing & Balustrade

**Products Show** 

Packing & Delivery Packing Details:

1. Each spigot is wrapped with plastic film and air bag, and then put in a carton.