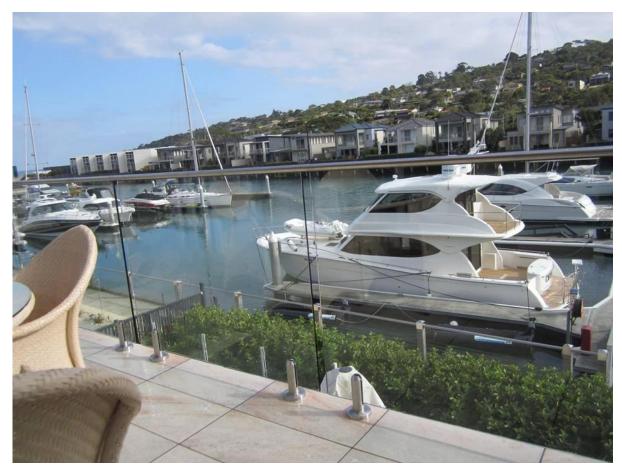

Material: stainless steel Model number: RBM Mounted: Flooring

Application: Frameless Fencing & Balustrade

**Products Show** 

Packing & Delivery Packing Details:

1. Each spigot is wrapped with plastic film and air bag, and then put in a carton.