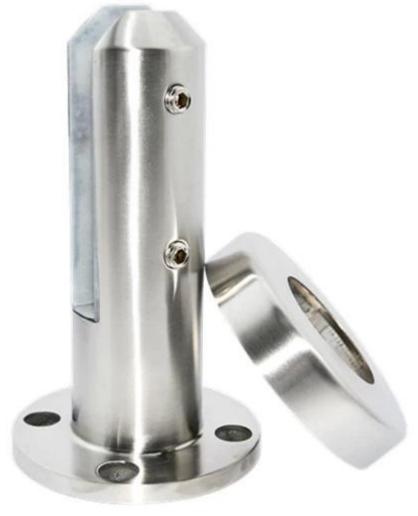

## **Product Description**

Grade: SUS316, SUS316L, DUPLEX2205
Glass thickness: 10mm - 13.52mm
Finish: Satin or mirror polished

4. Certification: ISO9001, CCC

Product Name: Glass balustrades spigots, stainless steel glass pool fence spigot

Material: stainless steel Model number: RBM Mounted: Flooring

Application: Frameless Fencing & Balustrade

**Products Show** 

Packing & Delivery Packing Details:

1. Each spigot is wrapped with plastic film and air bag, and then put in a carton.