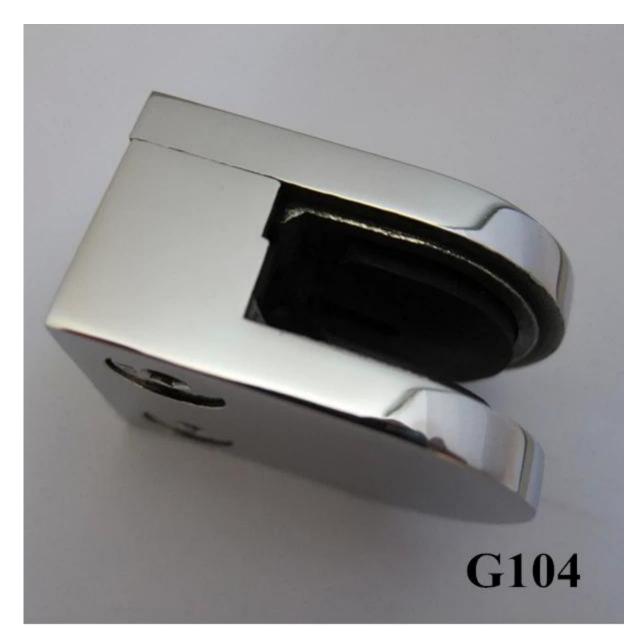

## Glass clamp/glass clip for stainless steel glass balustrade G104 Suit to 8-10mm glass

Wrought iron D glass clamp for 8-10mm glass used at glass balustrade

Side top view <u>Stainless steel D glass clamp for 8-10mm glass balustrade</u>