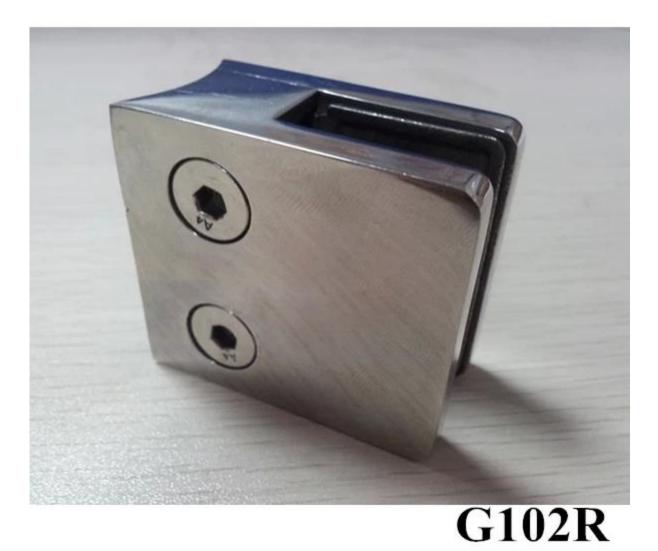

## G102R round back used on the round post

stainless steel pipe clamp,balcony/terrace/staircase railing,both indoor and
outdoor

stainless steel square type glass clamp for stair,stainless steel glass clamp
with flat base for balcony handrail