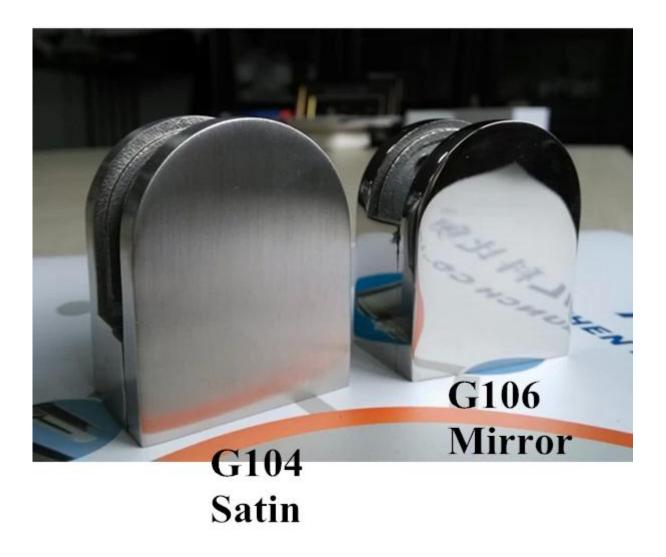

Satin and mirror surface treatment stainless steel glass railing clamps for square post or wall

Or if you like square shape glass clamp, our G102 could meet your demand we sell square shape glass clamp, squre glass clamp is used for 8-10mm glass