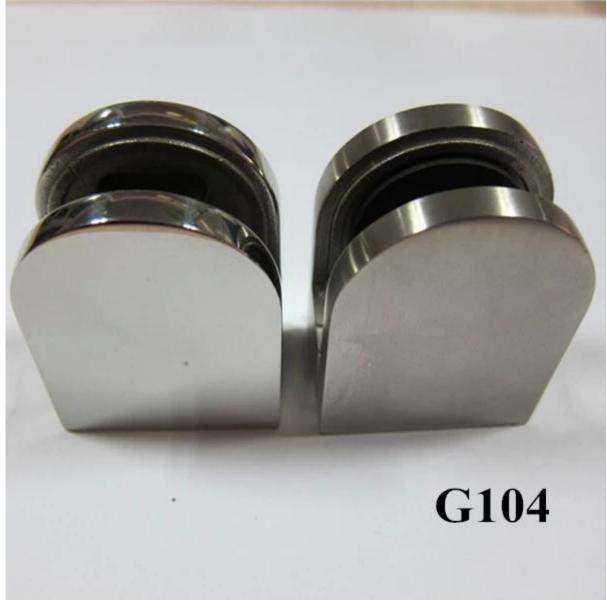

## Glass clamp/glass clip for stainless steel glass balustrade G104 Suit to 8-10mm glass

Wrought iron D glass clamp for 8-10mm glass used at glass balustrade

Side top view <u>Stainless steel D glass clamp for 8-10mm glass balustrade</u>