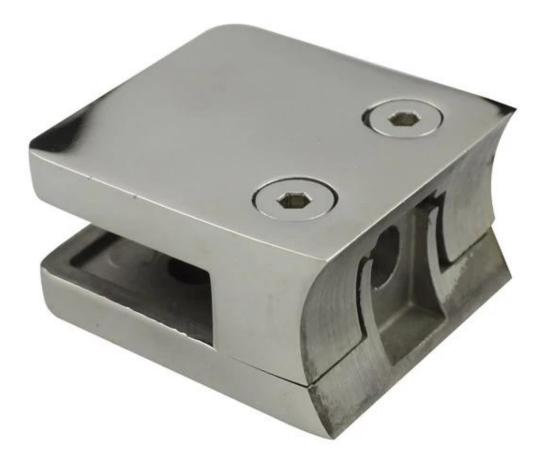

Satin and mirror surface treatment stainless steel glass railing clamps for square post or wall

Or if you like square shape glass clamp, our G102 could meet your demand we sell square shape glass clamp, squre glass clamp is used for 8-10mm glass

## G102