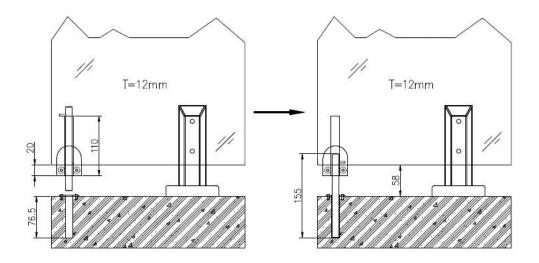

## Drawing:

Glass door stopper is used at the bottom of glass door, to keep it opening or closing; The installation is very easy and fast, just like the glass clamp.

Its size is customized, if you need them in you project, please send us your project drawing.