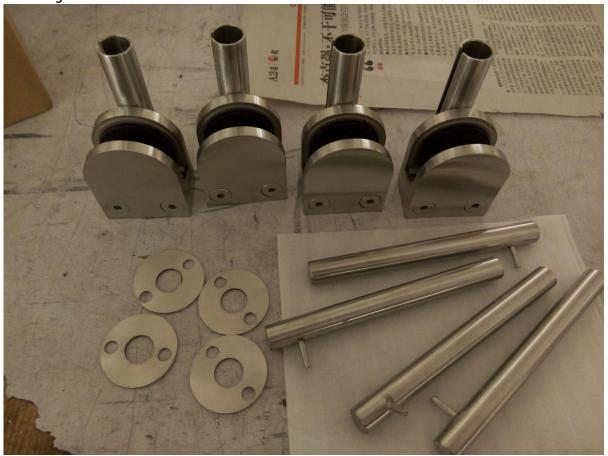

## Glass door stopper for swimming pool tempered glass fence

Glass door stopper

Material: stainless steel 304/316(preferable for water side);

Surface: satin brushed or mirror polished;

Glass thickness: 6-12mm;

## Drawing:

Glass door stopper is used at the bottom of glass door, to keep it opening or closing; The installation is very easy and fast, just like the glass clamp.

Its size is customized, if you need them in you project, please send us your project drawing.