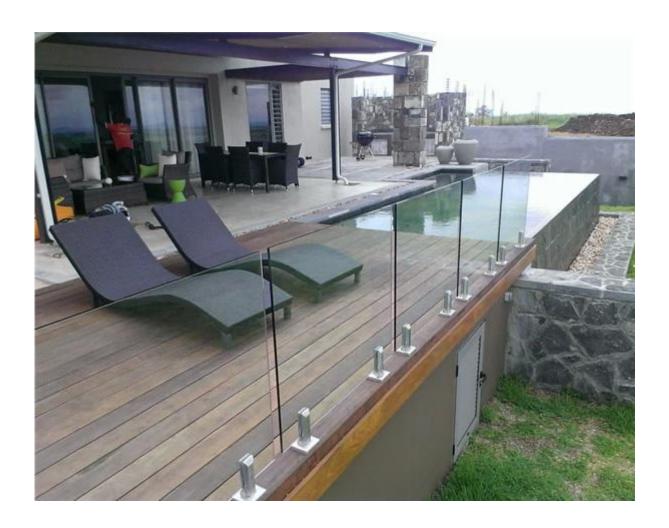

Glass fence spigot or stainless steel Spigot With Base Cover for frameless glass pool fencing









Other Types available: Square core drill spigot (mode No.SCM) Round core drill spigot (mode No.RCM) Square base plate spigot (mode No.SBM) Round base plate spigot (mode No.RBM)



## Services:

- 1.Sample service
- 2.Custom service (OEM or ODM)
- 3.After-sale service
- 4.Drawing available
- 5.Stocks available
- 6.Installation instruction service
- 7.Fast feedback
- 8. Timely responding
- 9.manufacturer's warranty
- Glass spigot package:



Black stainless steel spigot



Application of glass spigot use