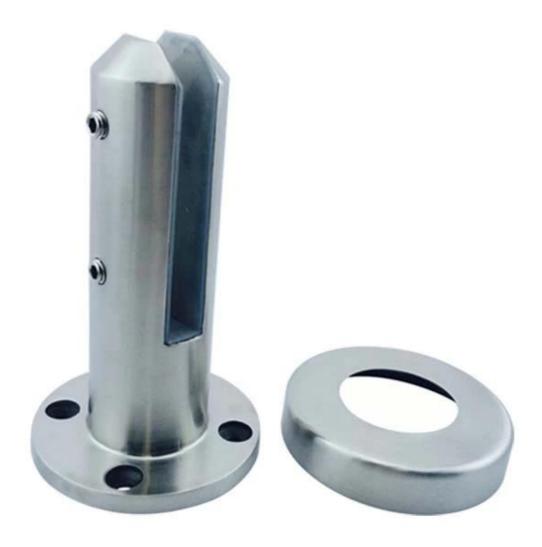

Glass fence spigot or stainless steel Spigot With Base Cover for frameless glass pool fencing

Other Types available: Square core drill spigot (mode No.SCM) Round core drill spigot (mode No.RCM) Square base plate spigot (mode No.SBM) Round base plate spigot (mode No.RBM)