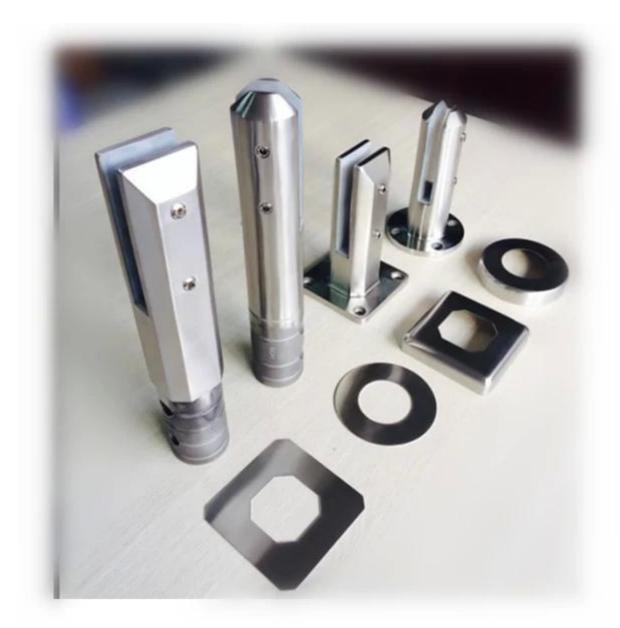

Glass fence spigot or stainless steel Spigot With Base Cover for frameless glass pool fencing

Other Types available: Square core drill spigot (mode No.SCM) Round core drill spigot (mode No.RCM) Square base plate spigot (mode No.SBM) Round base plate spigot (mode No.RBM)