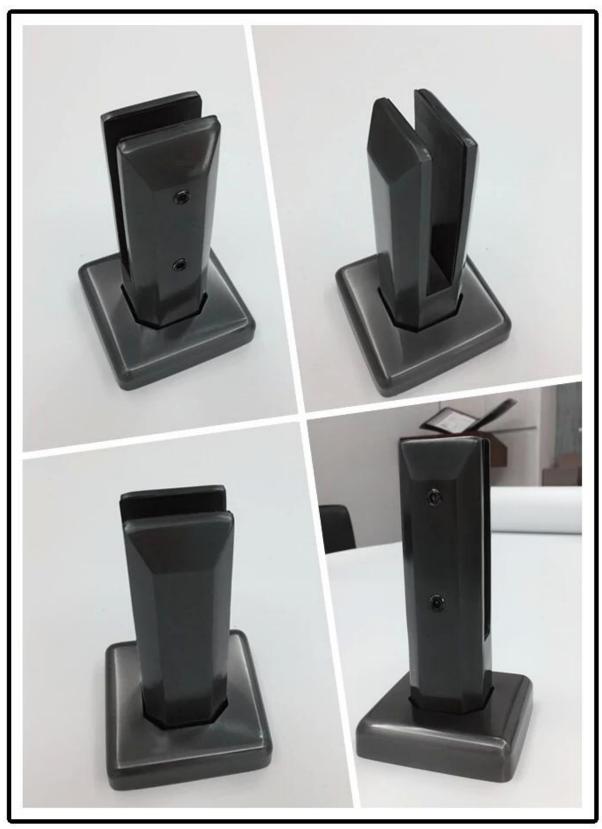

Glass fence spigot or stainless steel Spigot With Base Cover for frameless glass pool fencing

Other Types available: Square core drill spigot (mode No.SCM) Round core drill spigot (mode No.RCM) Square base plate spigot (mode No.SBM) Round base plate spigot (mode No.RBM)

Black stainless steel spigot

Application of glass spigot use