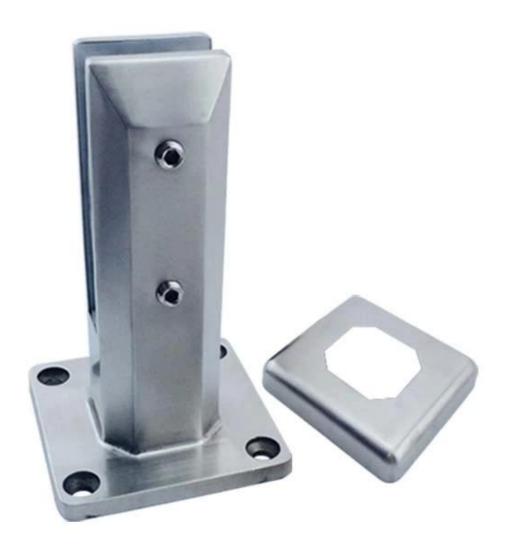

Glass fence spigot or stainless steel Spigot With Base Cover for frameless glass pool fencing

Other Types available: Square core drill spigot (mode No.SCM) Round core drill spigot (mode No.RCM) Square base plate spigot (mode No.SBM) Round base plate spigot (mode No.RBM)