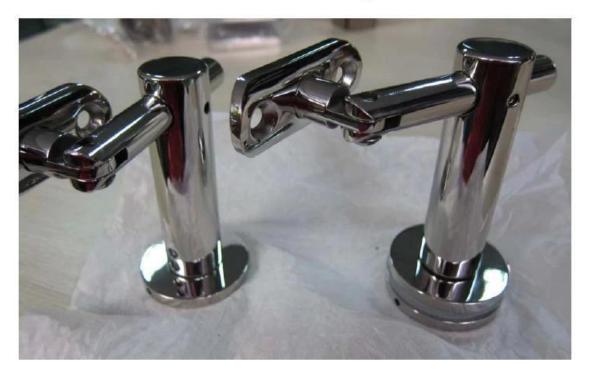

Glass mounted handrail bracket pipe support and holder

P707 glass mounting handrail brackets for side fixed stainless steel handrail 304 Stainless steel for internal railing 316 Stainless steel for external railing