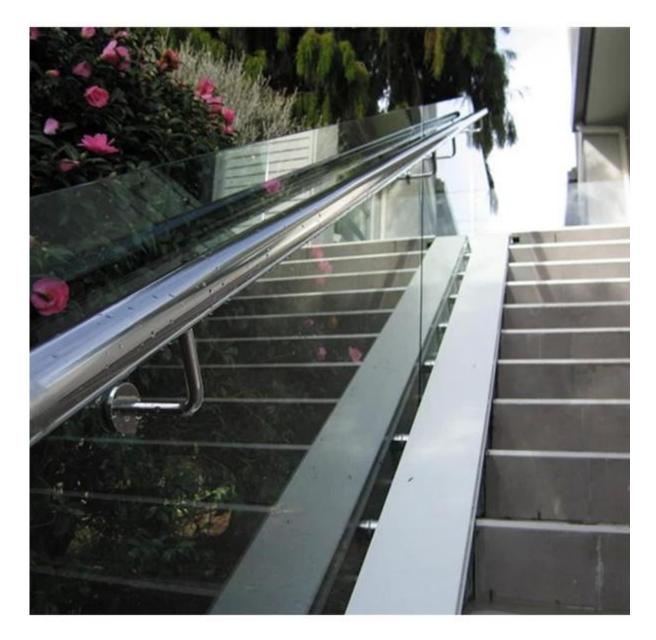

## P708 glass mounting handrail bracket

Project outdoor staircase glass balustrade

If you like glass balustrade and need handrail on it, our glass mounting handrail bracket P707 and P708 will be a very good choice.