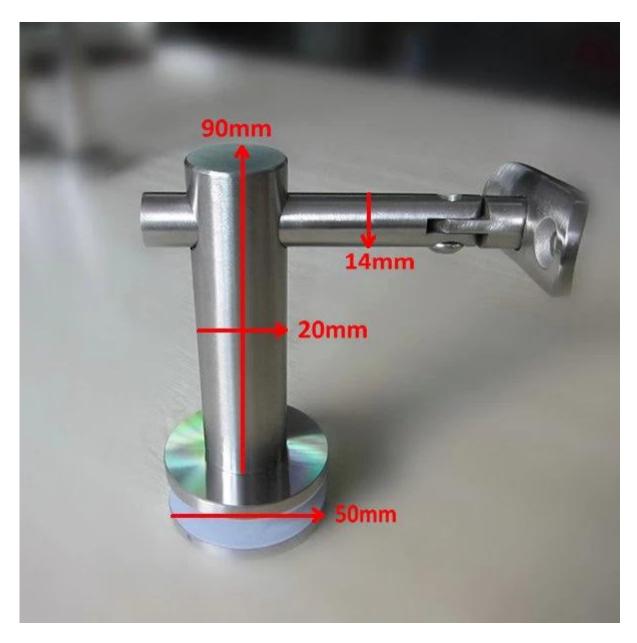

Glass mounted handrail bracket pipe support and holder

P707 glass mounting handrail brackets for side fixed stainless steel handrail 304 Stainless steel for internal railing 316 Stainless steel for external railing

## Glass & wall mounting bracket



Dimension



## Parts of P707 handrail bracket



With round/flat plate for round/square tube handrail in wood, steel, aluminum;

Project indoor staircase glass balustrade



## P708 glass mounting handrail bracket



Project outdoor staircase glass balustrade



If you like glass balustrade and need handrail on it, our glass mounting handrail bracket P707 and P708 will be a very good choice.