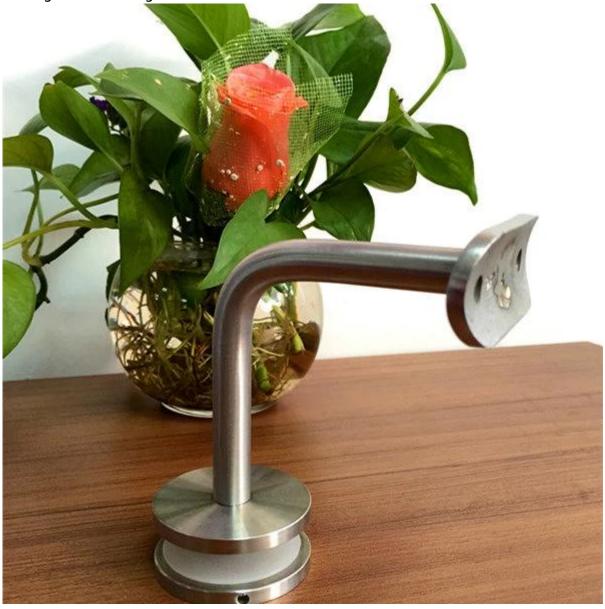

Glass mounted handrail bracket pipe support and holder

P707 glass mounting handrail brackets for side fixed stainless steel handrail 304 Stainless steel for internal railing 316 Stainless steel for external railing

## Parts of P707 handrail bracket

With round/flat plate for round/square tube handrail in wood, steel, aluminum;

Project indoor staircase glass balustrade