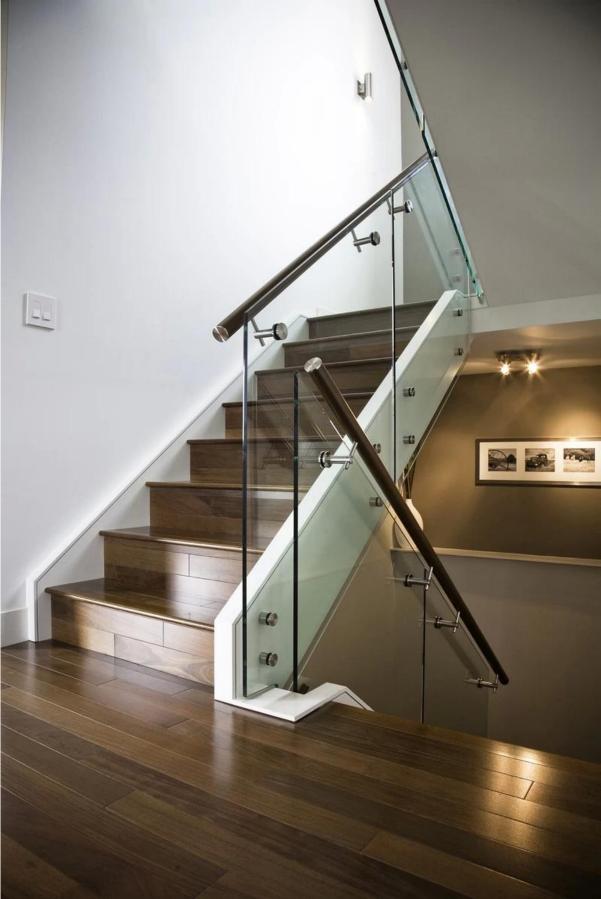

## P708 glass mounting handrail bracket

Project outdoor staircase glass balustrade

If you like glass balustrade and need handrail on it, our glass mounting handrail bracket P707 and P708 will be a very good choice.