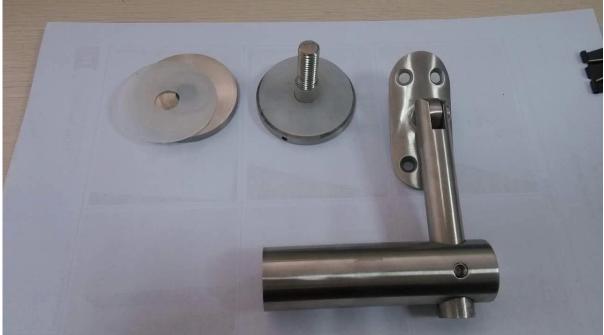

## Parts of P707 handrail bracket

With round/flat plate for round/square tube handrail in wood, steel, aluminum;

Project indoor staircase glass balustrade