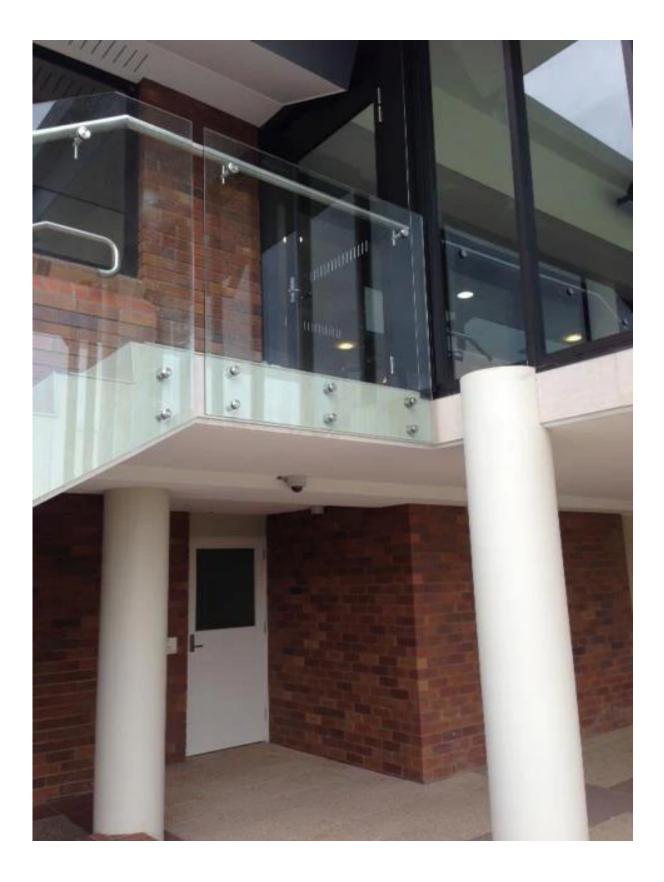

### Brushed handrail bracket

Polished handrail bracket

Handrail bracket **P707** size

<u>Project</u> Handrail brackets P707 for commerical glass balustrade

Handrail bracket P707 and glass standoff design