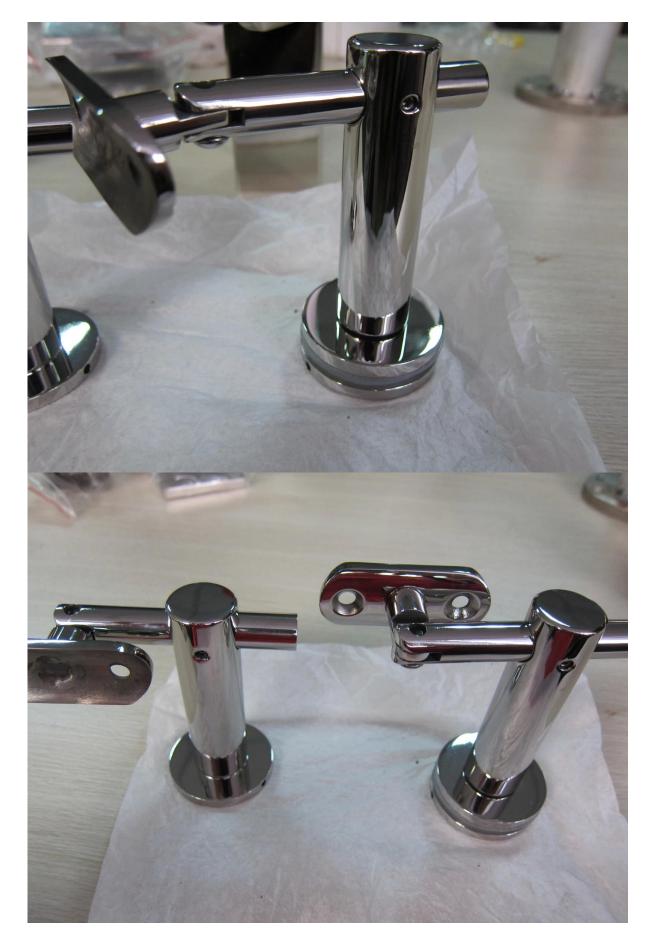

### --Curved saddle adjustable handrail bracket P707

- --Made of stainless stee 316 ( stainless steel 304 available
- --Finish: polished and brushed both available
- --Used with handrail for balustrading 16mm hole required in glass
- --Radius adaptor plate: to support diameter <u>50.8mm handrail tube</u>.(or as per your requirement[]
- --Flat adaptor plate: available
- --For glass thickness: no limited, or as per your requirement

### Brushed handrail bracket

Polished handrail bracket

Handrail bracket **P707** size

<u>Project</u> Handrail brackets P707 for commerical glass balustrade

Handrail bracket P707 and glass standoff design