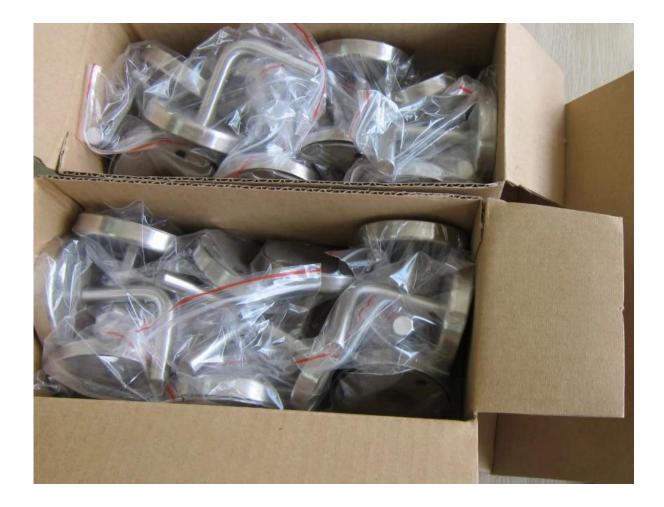

# Delivery & Packing

- --Delivery: 3-5 days by air. 15-20 days by sea
- --Packing: one pieces into one plastic bag, 20 pieces into one box.
- --Regular lead time: about 20 days after payment. ( It depents on quantity)