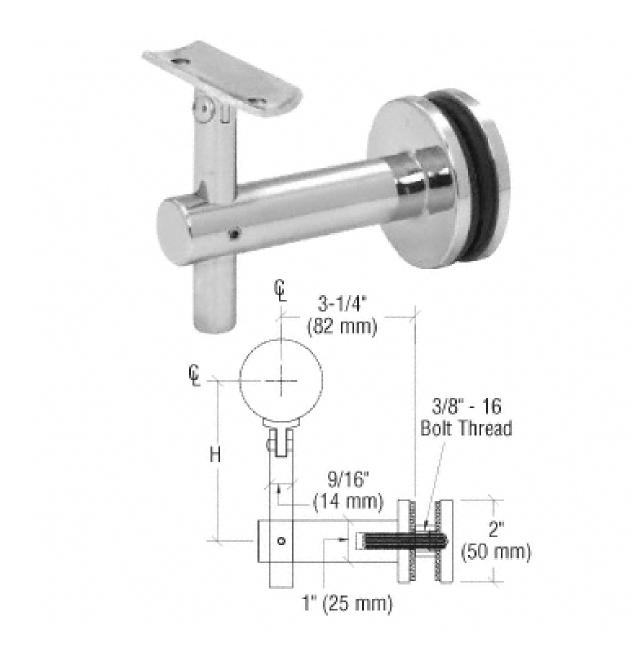

### --Curved saddle adjustable handrail bracket P707

- --Made of stainless stee 316 ( stainless steel 304 available
- --Finish: polished and brushed both available
- --Used with handrail for balustrading 16mm hole required in glass
- --Radius adaptor plate: to support diameter <u>50.8mm handrail tube</u>.(or as per your requirement[]
- --Flat adaptor plate: available
- --For glass thickness: no limited, or as per your requirement

### Brushed handrail bracket

Polished handrail bracket

Handrail bracket **P707** size

<u>Project</u> Handrail brackets P707 for commerical glass balustrade

Handrail bracket P707 and glass standoff design