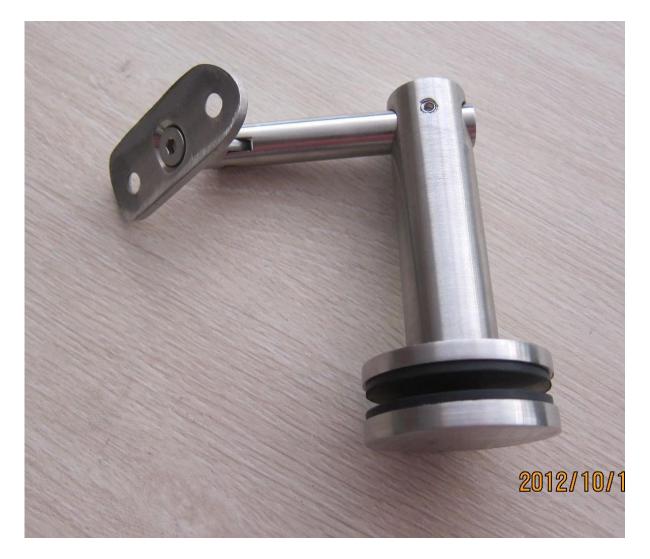

### --Curved saddle adjustable handrail bracket P707

- --Made of stainless stee 316 ( stainless steel 304 available
- --Finish: polished and brushed both available
- --Used with handrail for balustrading 16mm hole required in glass
- --Radius adaptor plate: to support diameter <u>50.8mm handrail tube</u>.(or as per your requirement[]
- --Flat adaptor plate: available
- --For glass thickness: no limited, or as per your requirement

### Brushed handrail bracket

Polished handrail bracket

Handrail bracket **P707** size

<u>Project</u> Handrail brackets P707 for commerical glass balustrade

Handrail bracket P707 and glass standoff design