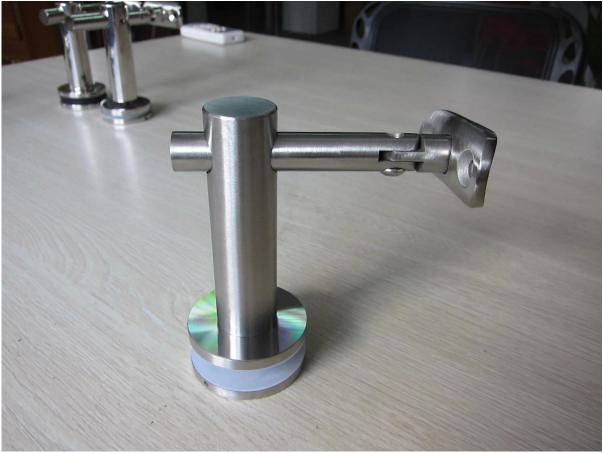

### --Curved saddle adjustable handrail bracket P707

- --Made of stainless stee 316 ( stainless steel 304 available
- --Finish: polished and brushed both available
- --Used with handrail for balustrading 16mm hole required in glass
- --Radius adaptor plate: to support diameter <u>50.8mm handrail tube</u>.(or as per your requirement[]
- --Flat adaptor plate: available
- --For glass thickness: no limited, or as per your requirement

### Brushed handrail bracket

Polished handrail bracket

Handrail bracket **P707** size

<u>Project</u> Handrail brackets P707 for commerical glass balustrade

Handrail bracket P707 and glass standoff design