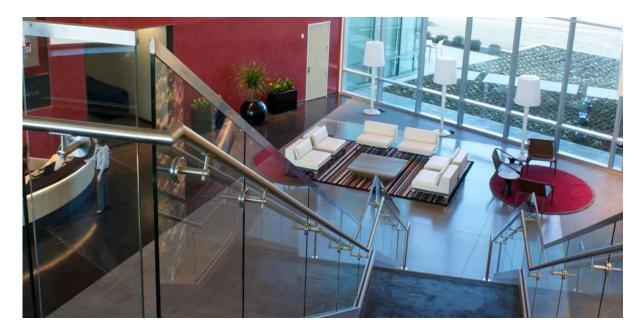

### Brushed handrail bracket

Polished handrail bracket

Handrail bracket **P707** size

<u>Project</u> Handrail brackets P707 for commerical glass balustrade

Handrail bracket P707 and glass standoff design