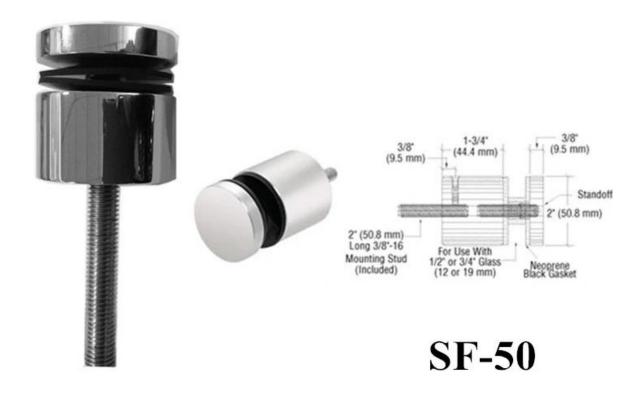

Glass rail standoff bracket (model no. SF-50) for 10-19mm tempered glass , mounted into concrete .

## detailed information about glass railing with standoff

1.specification of glass standoff:

cap:50\*10mm,body:50\*30mm,M12\*120 thread bolt.silicon rubber gasket included

2.OEM design is available

3.for 10-19mm tempered glass

4.net weight:0.6kg

5.material:stainless steel 304/316

6.finish:brushed and mirror finish

7.easy for installation

## Dimensions of glass rail standoff bracket:

Glass rail standoff

More project photos for glass rail standoff after installation :

www.launch-china.cn