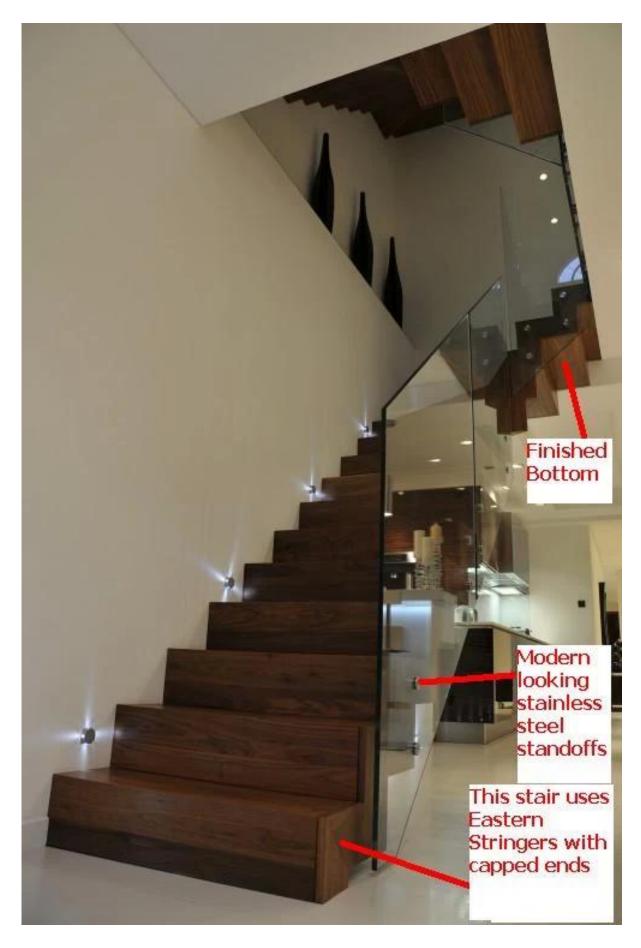

## Dimensions of glass rail standoff bracket:

Glass rail standoff

More project photos for glass rail standoff after installation :

www.launch-china.cn