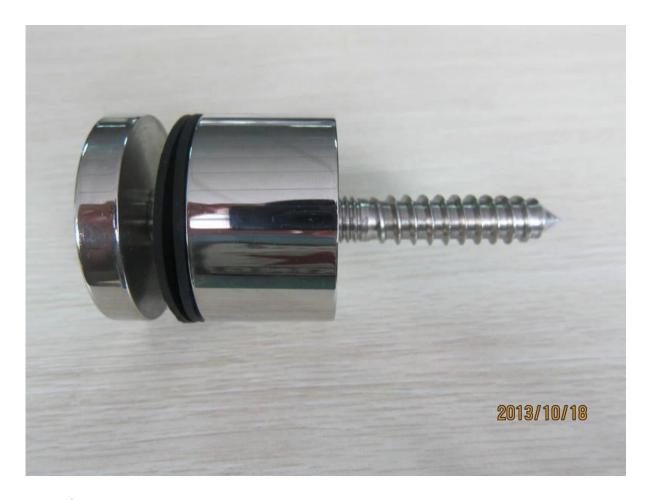

#### Products details

Satin finish

SF-30

<u>Drawings</u>
For concrete glass standoff drawing

For wood glass standoff drawing

# glass standoff SFT-30

<u>Project show</u> stainless steel standoff pin + <u>handrail bracket</u> design

Glass standoff brackets for wood project