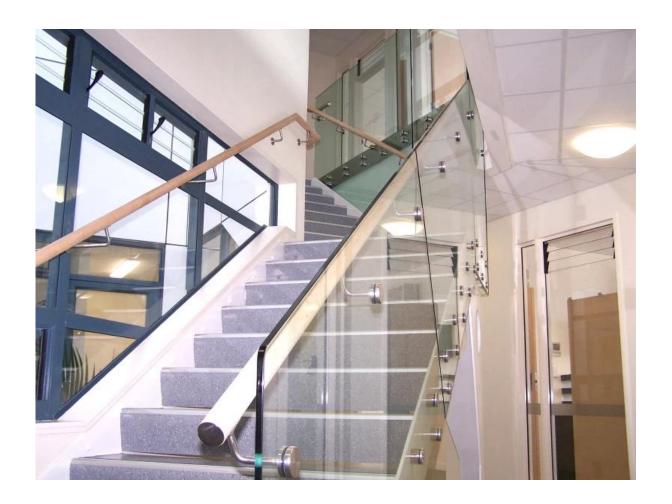

# glass standoff SFT-30

<u>Project show</u> stainless steel standoff pin + <u>handrail bracket</u> design

Glass standoff brackets for wood project