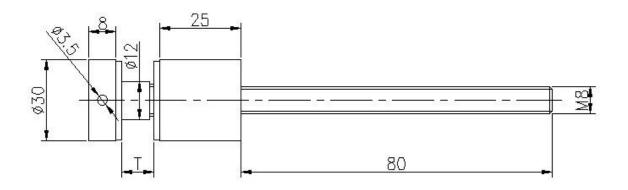

### **Description**

- --Size:30x10mm cap,30x25mm body,M8X100 bolt,silicon rubber gasket included
- --We can customize different size as per your requirement(we are factory)
- --Weight: 245g/piece
- --Material: stainless steel 304/316
- --Finish: mirror/satin
- --Application:swimming pool fence, balcony frameless railing, deck glass railing, garden stainless steel fencing, backyard stainless steel railing, safe stair case glass balustrade,
- --For both commerical and modern house, home design
- --For both wholesale and retail
- --Sample is always available
- --For wood and concrete both

#### Products details

Satin finish

SF-30

<u>Drawings</u>
For concrete glass standoff drawing

For wood glass standoff drawing