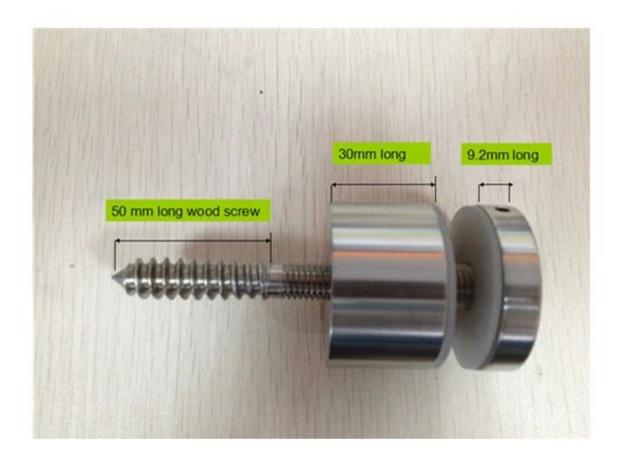

### **Description**

- --Size:30x10mm cap,30x25mm body,M8X100 bolt,silicon rubber gasket included
- --We can customize different size as per your requirement(we are factory)
- --Weight: 245g/piece
- --Material: stainless steel 304/316
- --Finish: mirror/satin
- --Application:swimming pool fence, balcony frameless railing, deck glass railing, garden stainless steel fencing, backyard stainless steel railing, safe stair case glass balustrade,
- --For both commerical and modern house, home design
- --For both wholesale and retail
- --Sample is always available
- --For wood and concrete both

#### Products details

Satin finish

SF-30

<u>Drawings</u>
For concrete glass standoff drawing

For wood glass standoff drawing