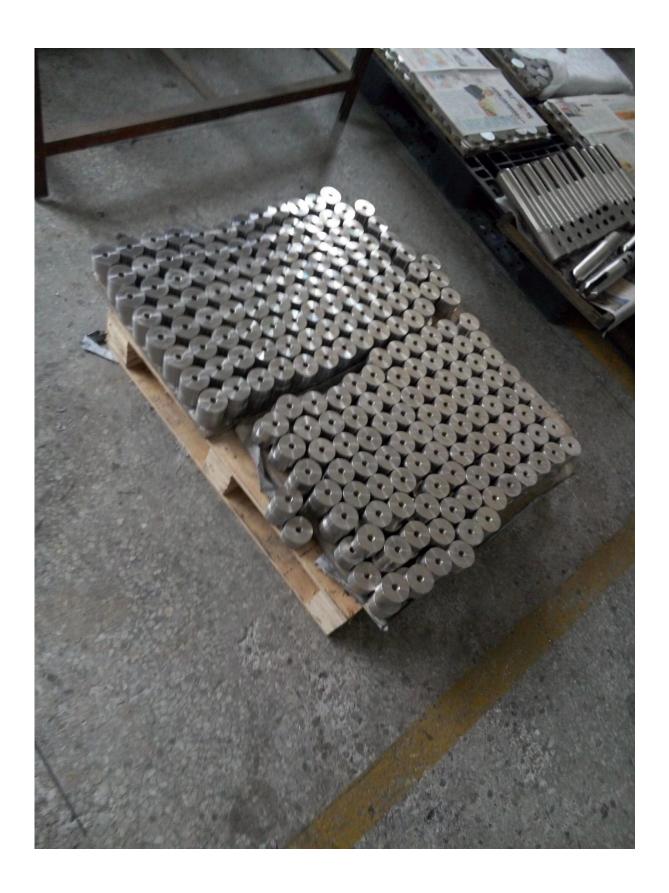

## Packing & Delivery

- --One pc into one plastic bag, then into one box. 4-8 boxes into one carton.
- --Delivery time: 3-5 days by express. 10-15 days by sea
- --Lead time: 7 days after payment if producst are in stocks. 15-20 days after payment if products are not in stocks. It depends on quantity.