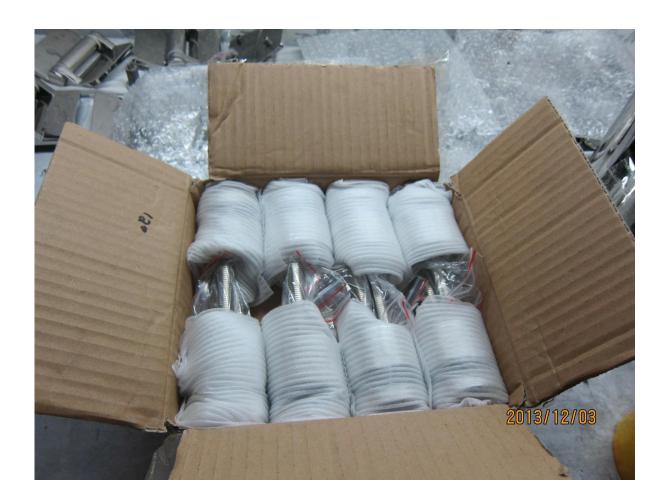

## Packing & Delivery

- --One pc into one plastic bag, then into one box. 4-8 boxes into one carton.
- --Delivery time: 3-5 days by express. 10-15 days by sea
- --Lead time: 7 days after payment if producst are in stocks. 15-20 days after payment if products are not in stocks. It depends on quantity.