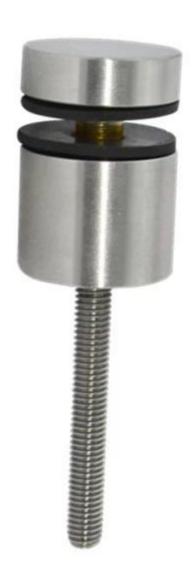

### **Description**

- --Size:30x10mm cap,30x25mm body,M8X100 bolt,silicon rubber gasket included
- --We can customize different size as per your requirement(we are factory)
- --Weight: 245g/piece
- --Material: stainless steel 304/316
- --Finish: mirror/satin
- --Application:swimming pool fence, balcony frameless railing, deck glass railing, garden stainless steel fencing, backyard stainless steel railing, safe stair case glass balustrade,
- --For both commerical and modern house, home design
- --For both wholesale and retail
- --Sample is always available
- --For wood and concrete both

#### Products details

Satin finish

SF-30

<u>Drawings</u>
For concrete glass standoff drawing

For wood glass standoff drawing