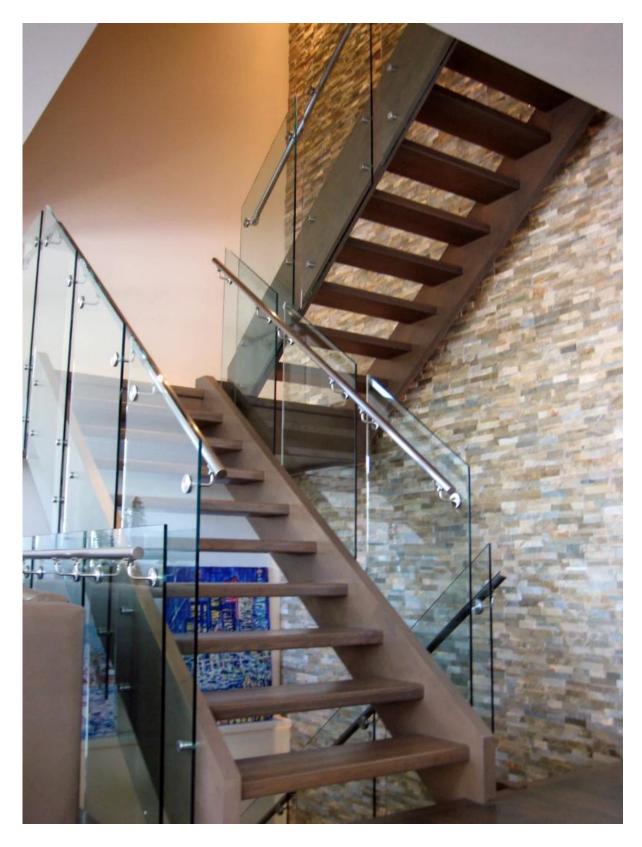

# glass standoff SFT-30

<u>Project show</u> stainless steel standoff pin + <u>handrail bracket</u> design

Glass standoff brackets for wood project