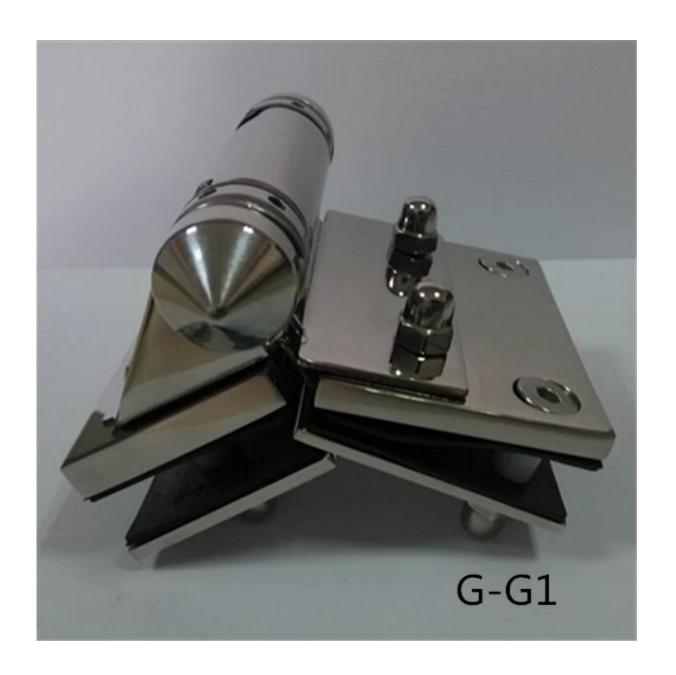

### Three models heavy duty glass hinge specifications,

- 1.Material: stainless steel 304 or 316
- 2. Finish: Brushed or mirror polished
- 3. Glass to glass 180 degree
- 4. Suitable for 8-12mm thickness glass
- 5. Three models available,
- 1). Model No.G-G1, sheet metal made, net weight around 435g/pc
- 2). Model No.G-G2, casting made, net weight around 845g/pc
- 3). Model No.G-G, casting made, net weight around around 1225g/pc

#### 1. Model No. G-G1, sheet metal glass to glass hinge,

- Usually for use with 8 10mm glass
- Maximum door leaf weight: 20kgs/pair
- Maximum door leaf width: 900 1000mm.
- Spring can be adjusted for closing speed control