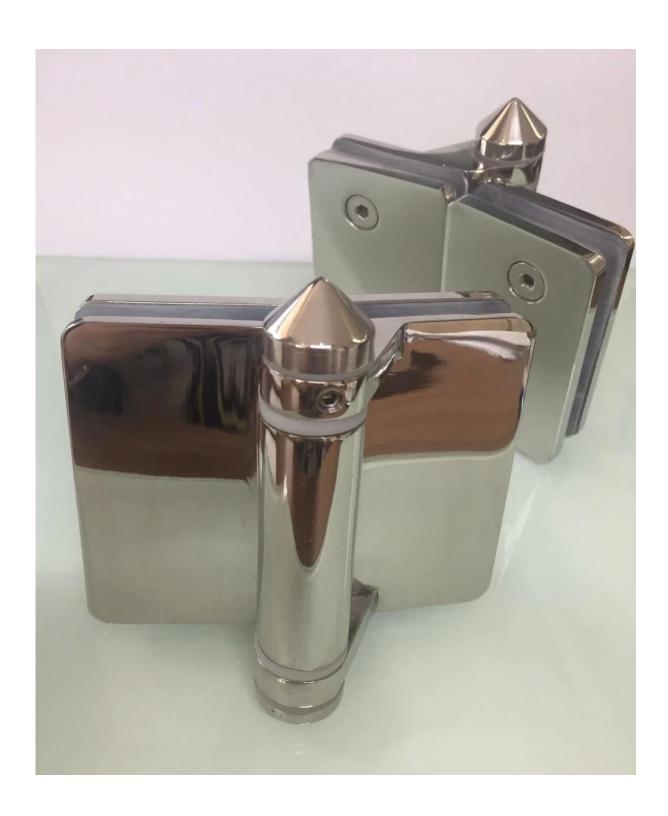

The left is Model No.G-G2 , and the right one is G-G :

Glass pool fencing Project finished photos for your reference :

Thanks for your visiting, Any interested or needs, please contact with me freely:

Email: sales05@launch-china.cn .