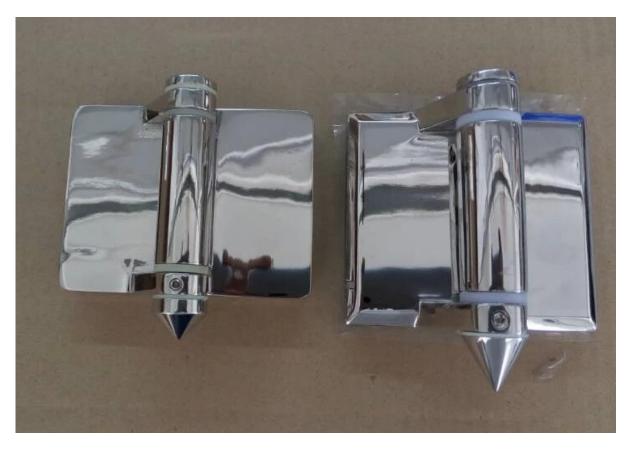

The left is Model No.G-G2 , and the right one is G-G :

Glass pool fencing Project finished photos for your reference :

Thanks for your visiting, Any interested or needs, please contact with me freely:

Email: sales05@launch-china.cn .