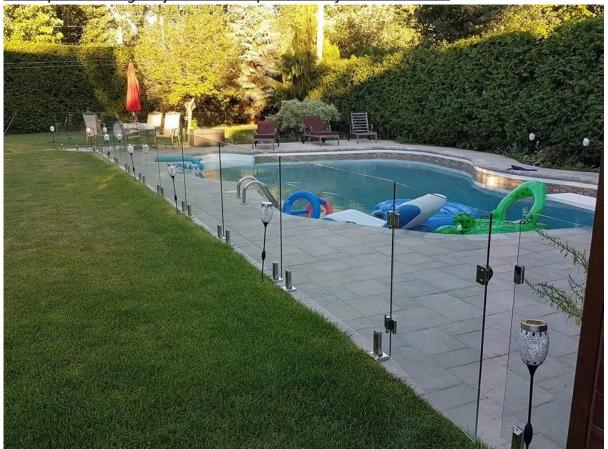

The left is Model No.G-G2 , and the right one is G-G :

Glass pool fencing Project finished photos for your reference :

Thanks for your visiting, Any interested or needs, please contact with me freely:

Email: sales05@launch-china.cn .