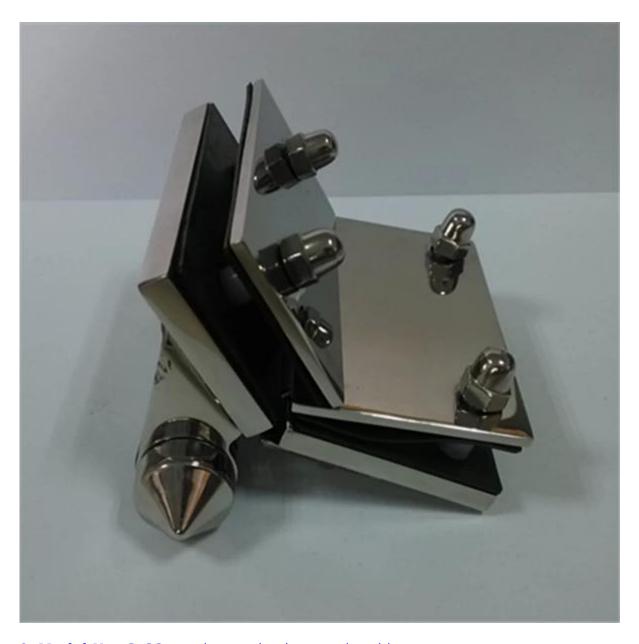

# 2. Model No. G-G2, casting made glass to glass hinge,

- Usually for use with 8 10mm glass
- Maximum door leaf weight: 20kgs/pair
- Maximum door leaf width: 900 1000mm.
- Spring can be adjusted for closing speed control

G-G2